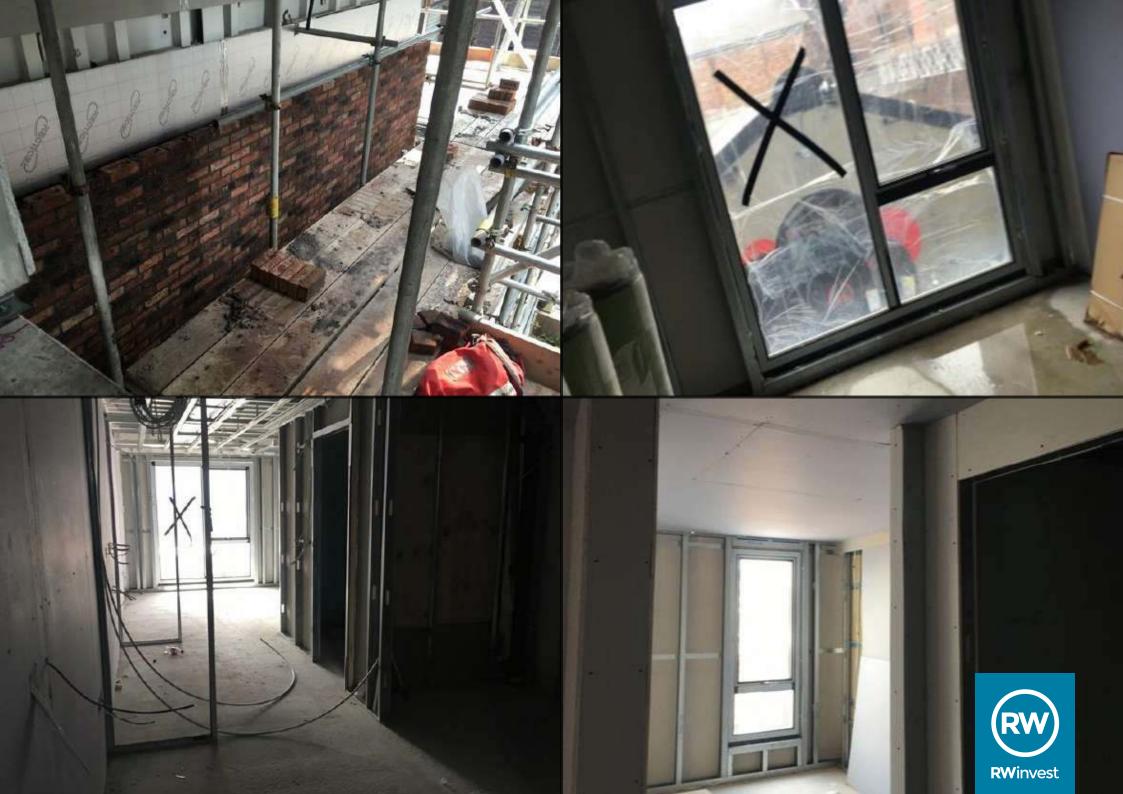

## Internal Works

- Beam and block floors 100% installed.
- GF partitions 70% complete with some materials still due to arrive on site before full completion.
- Lift shaft blockwork is 100% complete.
- Lift cars and doors are 70% installed.
- Internal partitions on upper floors are 85% underway.
- Ceilings are being installed with 30% complete so far.
- Internal doors have commenced at 5% complete.
- MEP first fix works are 95% installed.
- MEP second fix works have started and are currently 30% complete.