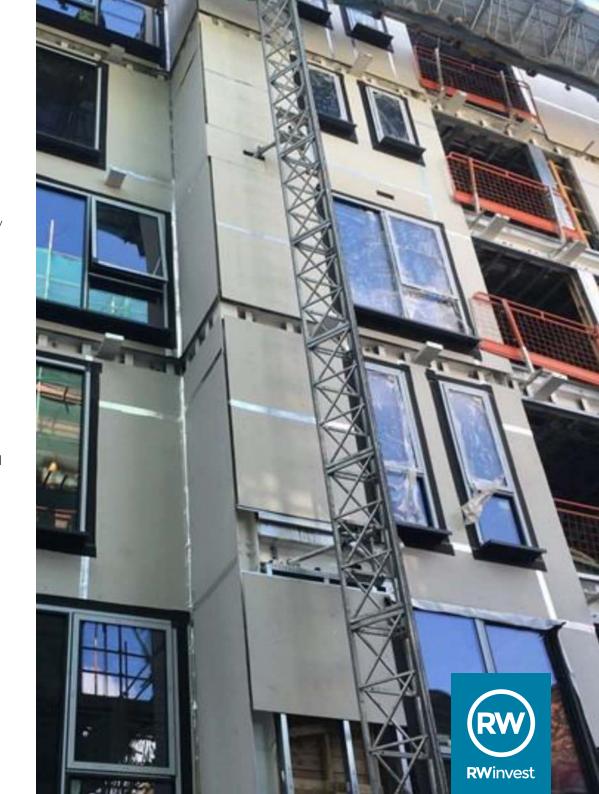

## Internal Works

- Beam and block floors 100% installed.
- GF partitions 70% complete with some materials still due to arrive on site before full completion.
- Lift shaft blockwork is 100% complete.
- Lift cars and doors are 70% installed.
- Internal partitions on upper floors are 85% underway.
- Ceilings are being installed with 30% complete so far.
- Internal doors have commenced at 5% complete.
- MEP first fix works are 95% installed.
- MEP second fix works have started and are currently 30% complete.