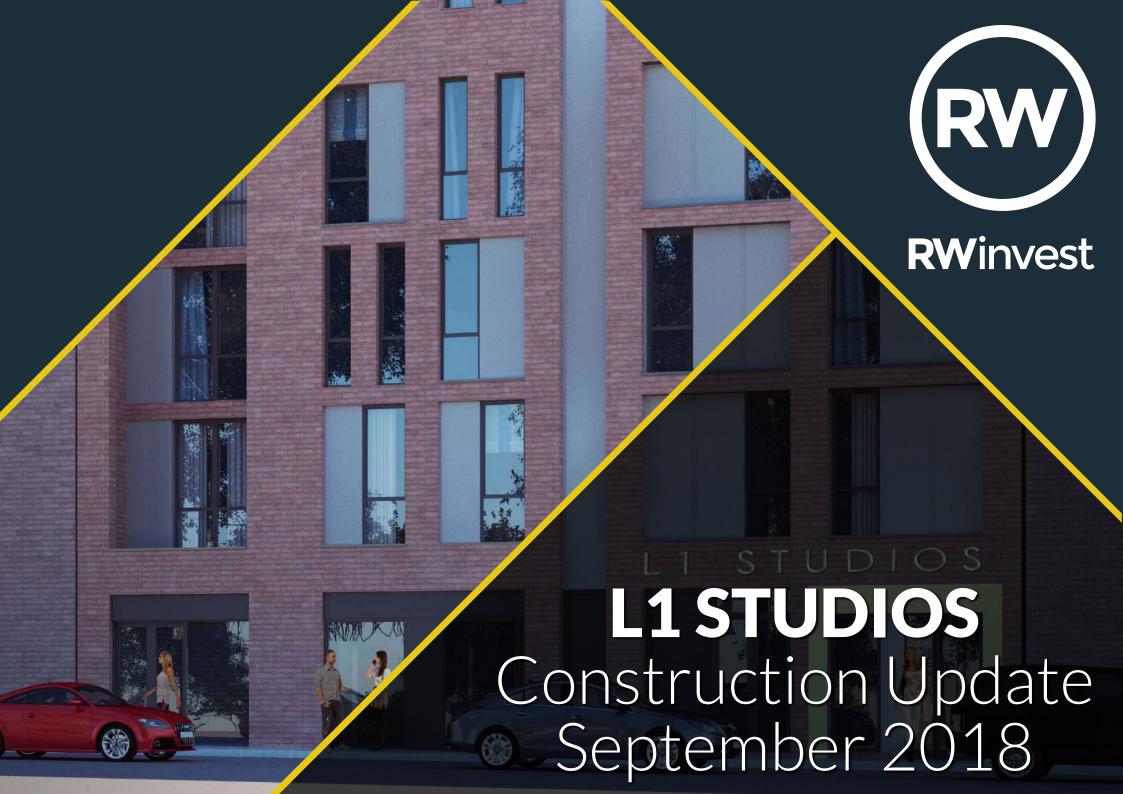

## **Works Progressed**

- CP board 100% installed.
- Insulation is 40% installed with 30% materials onsite and 30% materials still set to arrive.
- Windows are 85% installed.
- The superstructure masonry is 60% complete.
- Roof is almost complete at 98%.