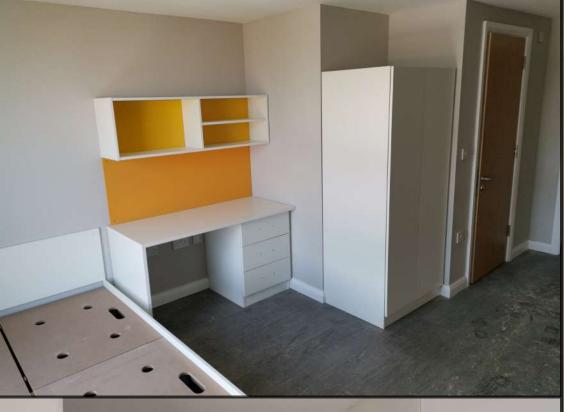

## **External Works**

- Windows are 99% installed with remaining 1% materials on site to construct.
- Ground floor walls 97% complete with rest of materials ready.
- Internal partitions 100% installed.
- Internal doors 97% installed with 3% materials on site.
- Mechanical, electrical and plumbing works 96% installed. Remaining 4% of materials are on site.
- Furniture, fixtures and equipment is 50% complete. 30% materials have arrived on site thus far.
- Kitchen and bedroom furniture installation has progressed on floors 2-9. Kitchens and appliances are being prioritised for commissioning purposes.
- Snagging to all floors is ongoing.