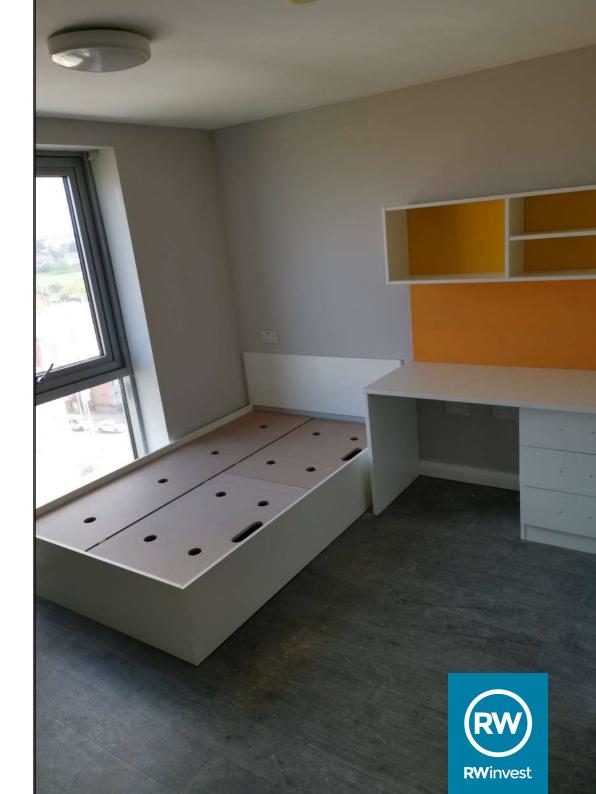

## **External Works**

- Windows are 99% installed with remaining 1% materials on site to construct.
- Ground floor walls 97% complete with rest of materials ready.
- Internal partitions 100% installed.
- Internal doors 97% installed with 3% materials on site.
- Mechanical, electrical and plumbing works 96% installed. Remaining 4% of materials are on site.
- Furniture, fixtures and equipment is 50% complete. 30% materials have arrived on site thus far.
- Kitchen and bedroom furniture installation has progressed on floors 2-9. Kitchens and appliances are being prioritised for commissioning purposes.
- Snagging to all floors is ongoing.