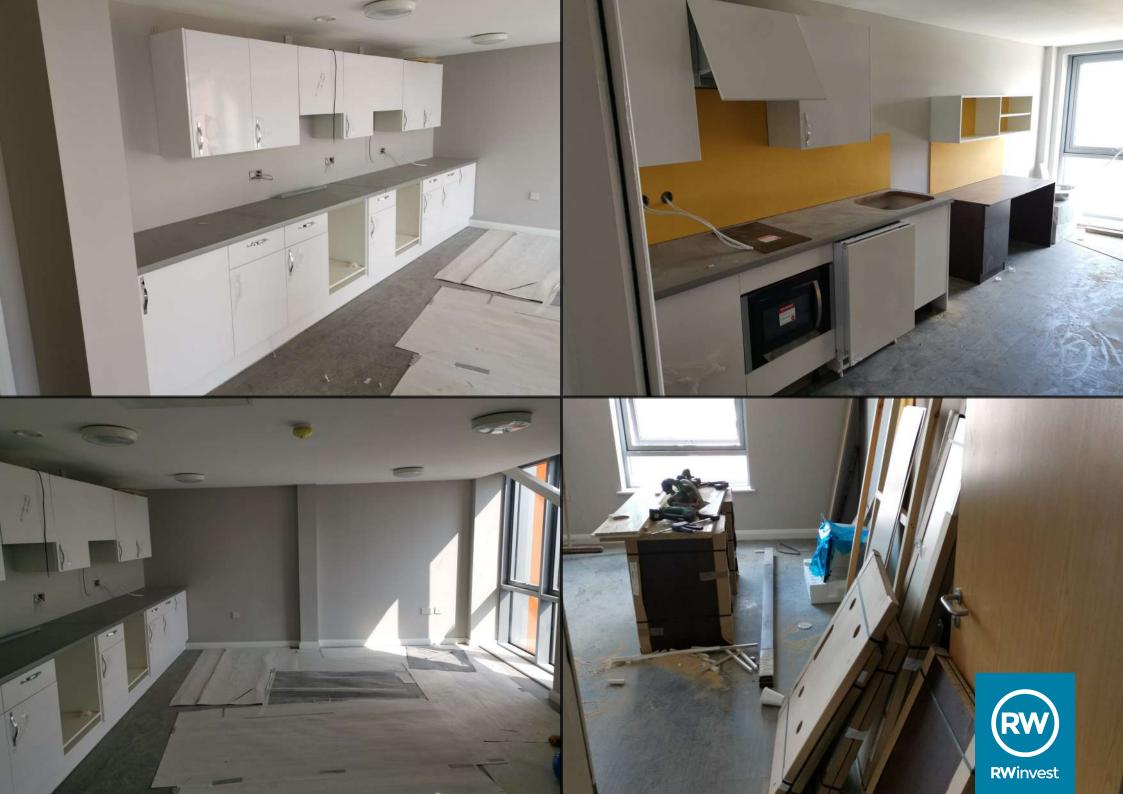

## One Islington Plaza Devon Street, Liverpool, L3 8HA

This One Islington Plaza construction update has showed progress to the window installation, internal doors, ground floor walls and more. Internal partitions have now been fully completed. There has also been significant work to the furniture, fixtures and equipment and snagging is ongoing across all floors in the development.

## **External Works**

- Windows are 99% installed with remaining 1% materials on site to construct.
- Ground floor walls 97% complete with rest of materials ready.
- Internal partitions 100% installed.
- Internal doors 97% installed with 3% materials on site.
- Mechanical, electrical and plumbing works 96% installed. Remaining 4% of materials are on site.
- Furniture, fixtures and equipment is 50% complete. 30% materials have arrived on site thus far.
- Kitchen and bedroom furniture installation has progressed on floors 2-9. Kitchens and appliances are being prioritised for commissioning purposes.
- Snagging to all floors is ongoing.