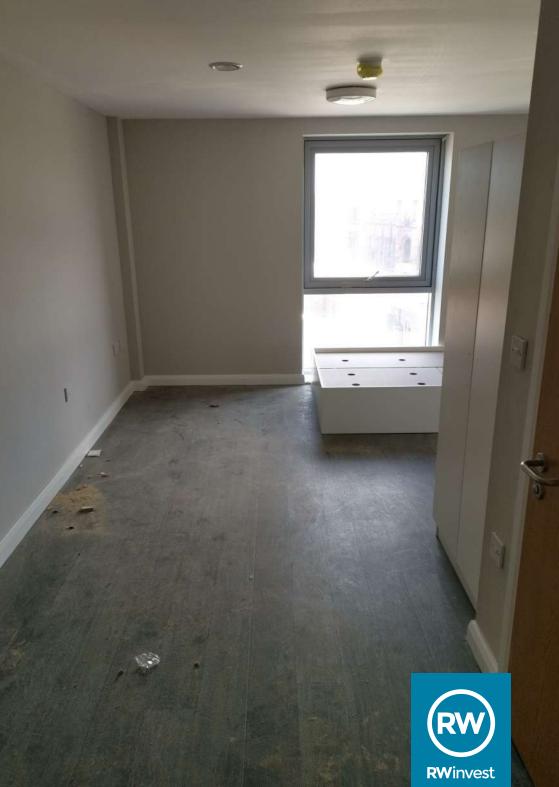

## One Islington Plaza Devon Street, Liverpool, L3 8HA

This One Islington Plaza construction update has showed progress to the window installation, internal doors, ground floor walls and more. Internal partitions have now been fully completed. There has also been significant work to the furniture, fixtures and equipment and snagging is ongoing across all floors in the development.

## **External Works**

- Windows are 99% installed with remaining 1% materials on site to construct.
- Ground floor walls 97% complete with rest of materials ready.
- Internal partitions 100% installed.
- Internal doors 97% installed with 3% materials on site.
- Mechanical, electrical and plumbing works 96% installed. Remaining 4% of materials are on site.
- Furniture, fixtures and equipment is 50% complete. 30% materials have arrived on site thus far.
- Kitchen and bedroom furniture installation has progressed on floors 2-9. Kitchens and appliances are being prioritised for commissioning purposes.
- Snagging to all floors is ongoing.