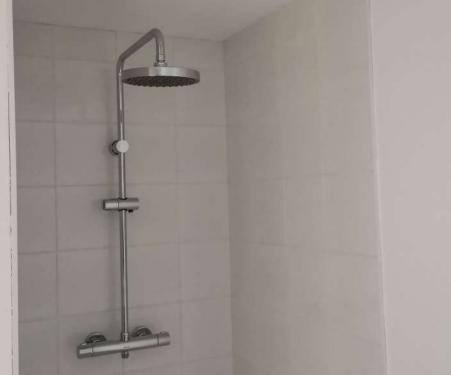

## **External Works**

- Windows are 99% installed with remaining 1% materials on site to construct.
- Ground floor walls 97% complete with rest of materials ready.
- Internal partitions 100% installed.
- Internal doors 97% installed with 3% materials on site.
- Mechanical, electrical and plumbing works 96% installed. Remaining 4% of materials are on site.
- Furniture, fixtures and equipment is 50% complete. 30% materials have arrived on site thus far.
- Kitchen and bedroom furniture installation has progressed on floors 2-9. Kitchens and appliances are being prioritised for commissioning purposes.
- Snagging to all floors is ongoing.