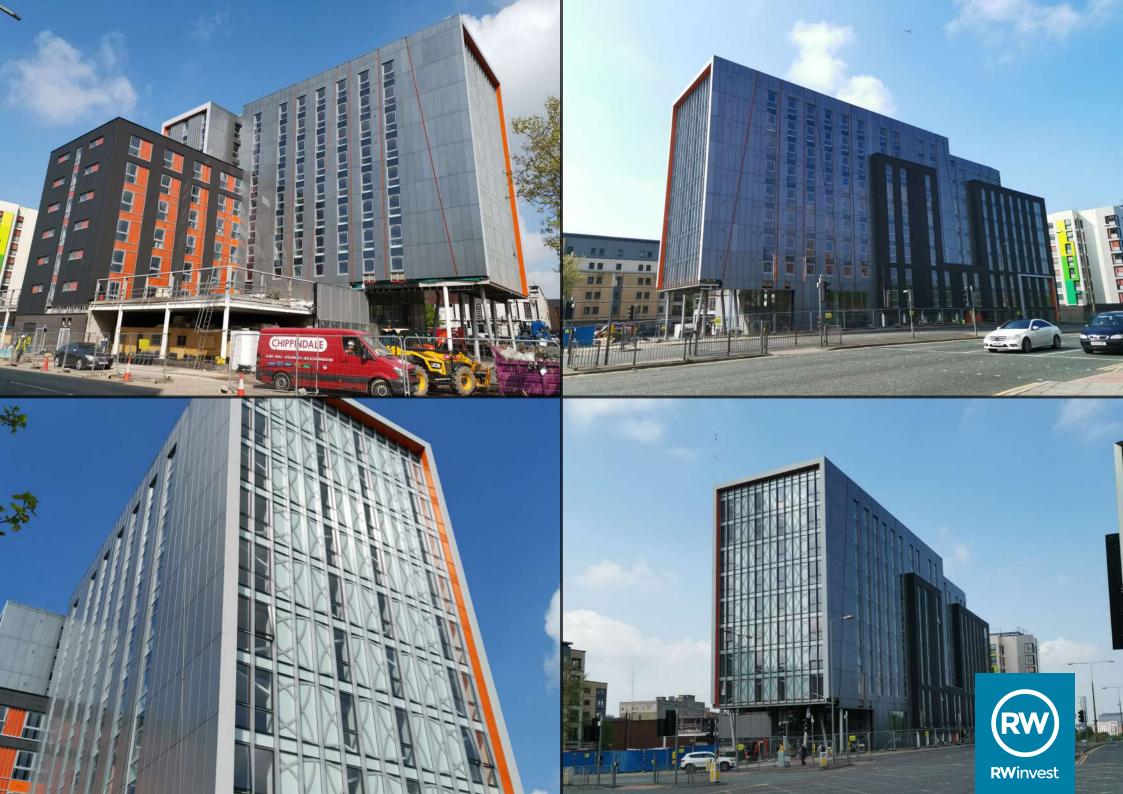

## One Islington Plaza Devon Street, Liverpool, L3 8HA

This One Islington Plaza construction update has showed progress to the window installation, internal doors, ground floor walls and more. Internal partitions have now been fully completed. There has also been significant work to the furniture, fixtures and equipment and snagging is ongoing across all floors in the development.

## **External Works**

- Windows are 99% installed with remaining 1% materials on site to construct.
- Ground floor walls 97% complete with rest of materials ready.
- Internal partitions 100% installed.
- Internal doors 97% installed with 3% materials on site.
- Mechanical, electrical and plumbing works 96% installed. Remaining 4% of materials are on site.
- Furniture, fixtures and equipment is 50% complete. 30% materials have arrived on site thus far.
- Kitchen and bedroom furniture installation has progressed on floors 2-9. Kitchens and appliances are being prioritised for commissioning purposes.
- Snagging to all floors is ongoing.

## **Works Anticipated**

• Completion of final special cuts of cladding.

If you need any further information in the meantime, please call us at the following offices:

Liverpool +44 (0)151 808 1250 London +44 (0)207 100 4141