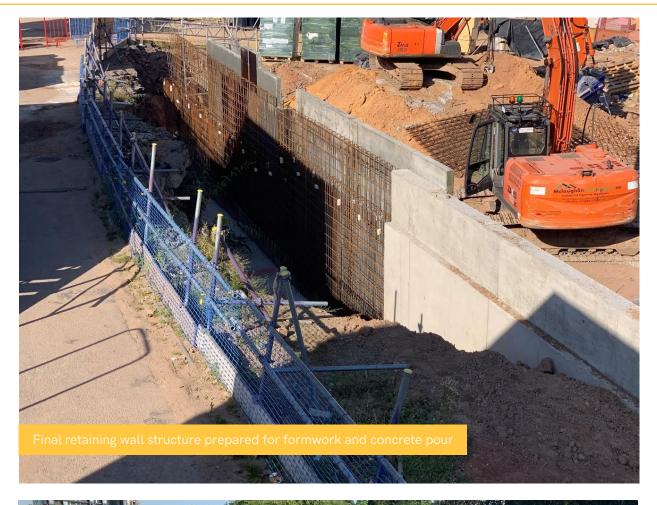

## SEPTEMBER 2021

SFS installation has completed to Block A One Baltic Square. Works across all other blocks are progressing well.

Roof construction is complete and internal drainage installation is near completion. Precast concrete stair installation has commenced to Block B, the retaining wall is progressing to Block E and Blocks A, B, C and D continue internal partitioning works.

## SUMMARY OF WORKS PROGRESSED

- SFS installation to Block A complete
- Completion of foundations to Blocks A, B and with E to progress
- Continuation of the blockwork to the lift shaft and core in Blocks A and D
- Containment for electrical works continues
- Internal drainage installation near complete
- Progression of the retaining wall to Block E
- Window installation to Block D complete
- Lightning protection works continuing
- Roof construction is complete
- Parapet works nearing completion
- Continuation of first fix mechanical and electrical works
- Blocks A D internal partitioning continuing
- Block B steelwork underway
- Block B pre-cast concrete stair installation commenced

## **WORKS SCHEDULED**

- Continuation of foundations to remaining blocks
- Progression of first fix mechanical and electrical works
- Progression of internal stud work partitions
- Completion of retaining wall to Block E
- Complete blockwork to lift shafts
- Complete steelwork erection to Block B