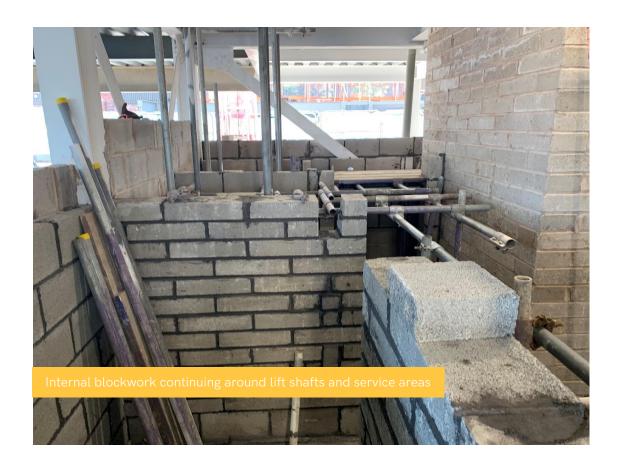

## SUMMARY OF WORKS PROGRESSED

- SFS installation to Block A complete
- Completion of foundations to Blocks A, B and with E to progress
- Continuation of the blockwork to the lift shaft and core in Blocks A and D
- Containment for electrical works continues
- Internal drainage installation near complete
- Progression of the retaining wall to Block E
- Window installation to Block D complete
- Lightning protection works continuing
- Roof construction is complete
- Parapet works nearing completion
- Continuation of first fix mechanical and electrical works
- Blocks A D internal partitioning continuing
- Block B steelwork underway
- Block B pre-cast concrete stair installation commenced