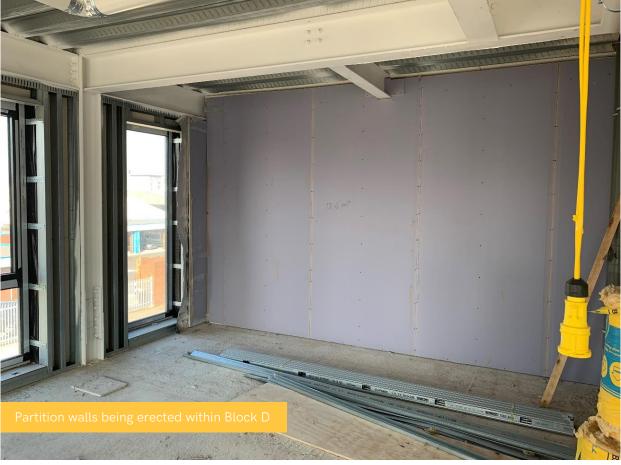

## SEPTEMBER 2021

SFS installation has completed to Block A One Baltic Square. Works across all other blocks are progressing well.

Roof construction is complete and internal drainage installation is near completion. Precast concrete stair installation has commenced to Block B, the retaining wall is progressing to Block E and Blocks A, B, C and D continue internal partitioning works.

## SUMMARY OF WORKS PROGRESSED

- SFS installation to Block A complete
- Completion of foundations to Blocks A, B and with E to progress
- Continuation of the blockwork to the lift shaft and core in Blocks A and D
- Containment for electrical works continues
- Internal drainage installation near complete
- Progression of the retaining wall to Block E
- Window installation to Block D complete
- Lightning protection works continuing
- Roof construction is complete
- Parapet works nearing completion
- Continuation of first fix mechanical and electrical works
- Blocks A D internal partitioning continuing
- Block B steelwork underway
- Block B pre-cast concrete stair installation commenced