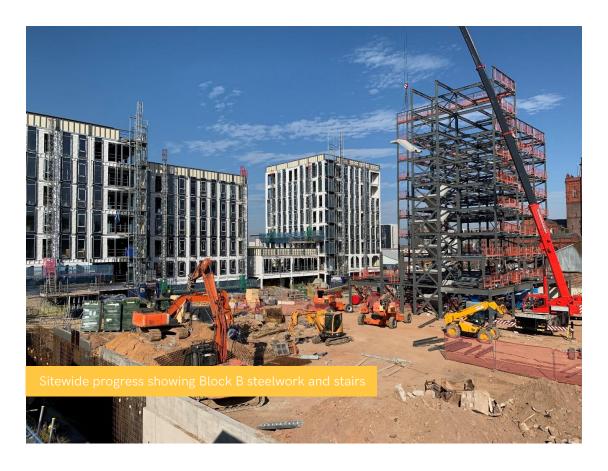

## SEPTEMBER 2021

SFS installation has completed to Block A One Baltic Square. Works across all other blocks are progressing well.

Roof construction is complete and internal drainage installation is near completion. Precast concrete stair installation has commenced to Block B, the retaining wall is progressing to Block E and Blocks A, B, C and D continue internal partitioning works.

## SUMMARY OF WORKS PROGRESSED

- SFS installation to Block A complete
- Completion of foundations to Blocks A, B and with E to progress
- Continuation of the blockwork to the lift shaft and core in Blocks A and D
- Containment for electrical works continues
- Internal drainage installation near complete
- Progression of the retaining wall to Block E
- Window installation to Block D complete
- Lightning protection works continuing
- Roof construction is complete
- Parapet works nearing completion
- Continuation of first fix mechanical and electrical works
- Blocks A D internal partitioning continuing
- Block B steelwork underway
- Block B pre-cast concrete stair installation commenced