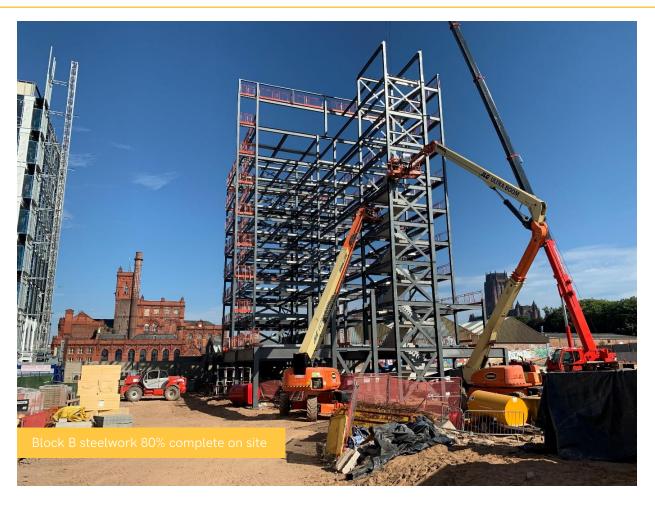

## SUMMARY OF WORKS PROGRESSED

- SFS installation to Block A complete
- Completion of foundations to Blocks A, B and with E to progress
- Continuation of the blockwork to the lift shaft and core in Blocks A and D
- Containment for electrical works continues
- Internal drainage installation near complete
- Progression of the retaining wall to Block E
- Window installation to Block D complete
- Lightning protection works continuing
- Roof construction is complete
- Parapet works nearing completion
- Continuation of first fix mechanical and electrical works
- Blocks A D internal partitioning continuing
- Block B steelwork underway
- Block B pre-cast concrete stair installation commenced