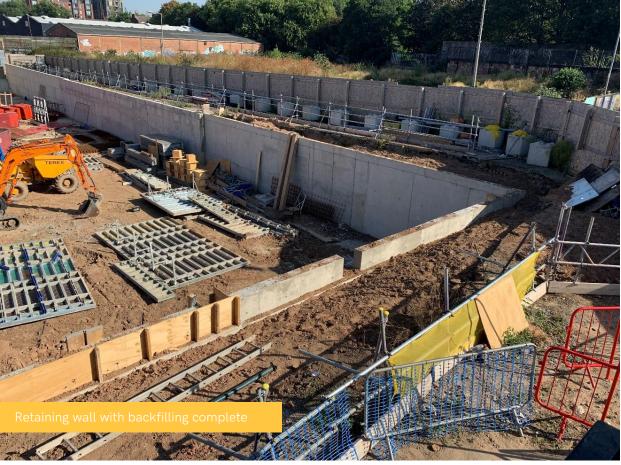

## SUMMARY OF WORKS PROGRESSED

- SFS installation to Block A complete
- Completion of foundations to Blocks A, B and with E to progress
- Continuation of the blockwork to the lift shaft and core in Blocks A and D
- Containment for electrical works continues
- Internal drainage installation near complete
- Progression of the retaining wall to Block E
- Window installation to Block D complete
- Lightning protection works continuing
- Roof construction is complete
- Parapet works nearing completion
- Continuation of first fix mechanical and electrical works
- Blocks A D internal partitioning continuing
- Block B steelwork underway
- Block B pre-cast concrete stair installation commenced