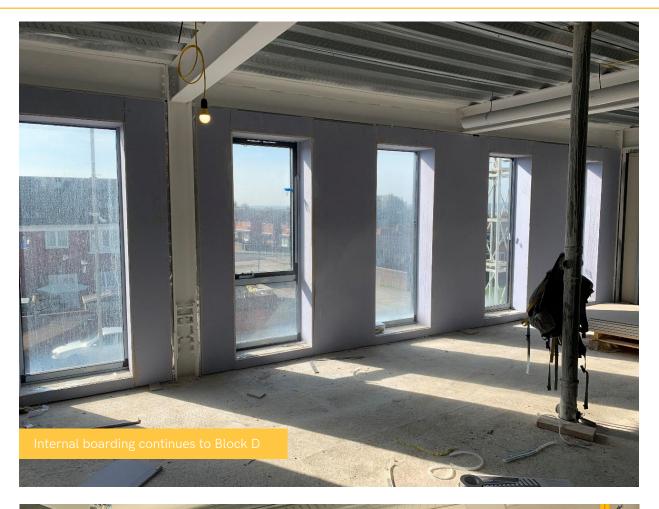

## SEPTEMBER 2021

SFS installation has completed to Block A One Baltic Square. Works across all other blocks are progressing well.

Roof construction is complete and internal drainage installation is near completion. Precast concrete stair installation has commenced to Block B, the retaining wall is progressing to Block E and Blocks A, B, C and D continue internal partitioning works.

## SUMMARY OF WORKS PROGRESSED

- SFS installation to Block A complete
- Completion of foundations to Blocks A, B and with E to progress
- Continuation of the blockwork to the lift shaft and core in Blocks A and D
- Containment for electrical works continues
- Internal drainage installation near complete
- Progression of the retaining wall to Block E
- Window installation to Block D complete
- Lightning protection works continuing
- Roof construction is complete
- Parapet works nearing completion
- Continuation of first fix mechanical and electrical works
- Blocks A D internal partitioning continuing
- Block B steelwork underway
- Block B pre-cast concrete stair installation commenced