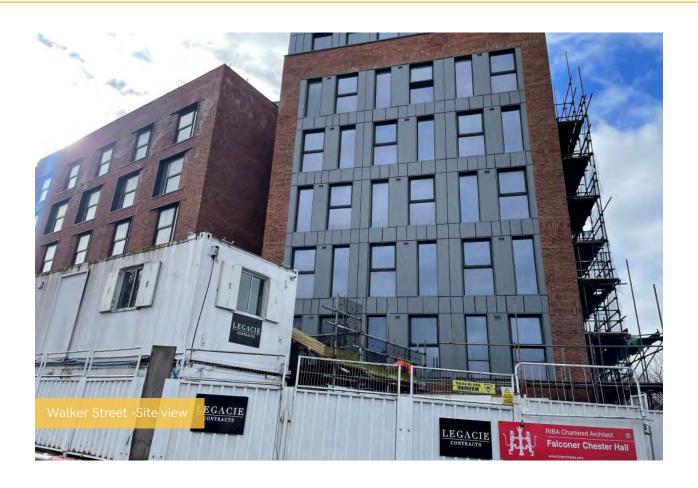

## Summary of Works Progressed - Sub-Structure and Super Structure

- Retaining walls and concrete beam foundations are now complete
- Ground floor slab construction is 100% complete
- Scaffolding and mast climber access has also completed
- Structural framework forming the external walls is now complete
- Weatherboarding has progressed to 98% and is approaching completion
- External windows, doors and curtain walling are also 98% complete