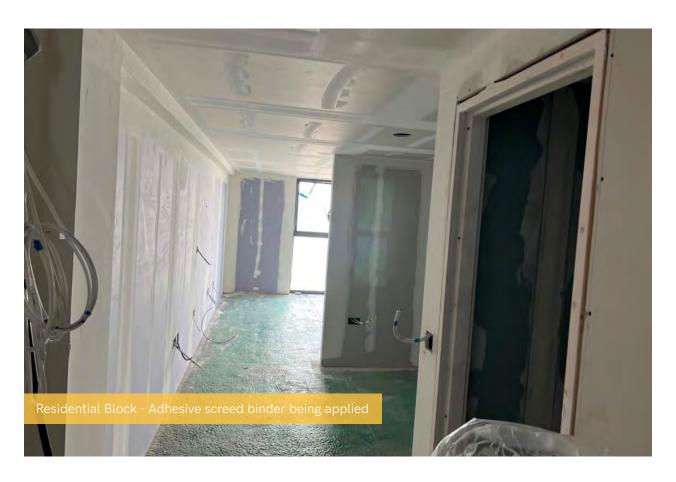

## Summary of Works Progressed - Internal Fit Out

- The lift has been installed to 63%
- Partition wall installation is now 82% complete
- Apartment ceiling installation is 82% complete
- Plaster finishes to walls and ceilings is 68% progressed
- 1st fix plumbing and heating is 87% complete and 1st fix electrical is 46% progressed
- 2nd fix electrical is 54% complete, with plumbing and heating 28% progressed
- Kitchen units and appliances have been 46% installed so far
- Doorframes have progressed to over halfway
- Skirting and architrave are now 58% complete
- Wall and floor tiling are 47% progressed
- Carpet and floor finishes have progressed to 59% completion
- Doors and ironmongery are 59% progressed thus far
- Decorations are ongoing and are 50% progressed
- General fixtures and fittings are 3% progressed