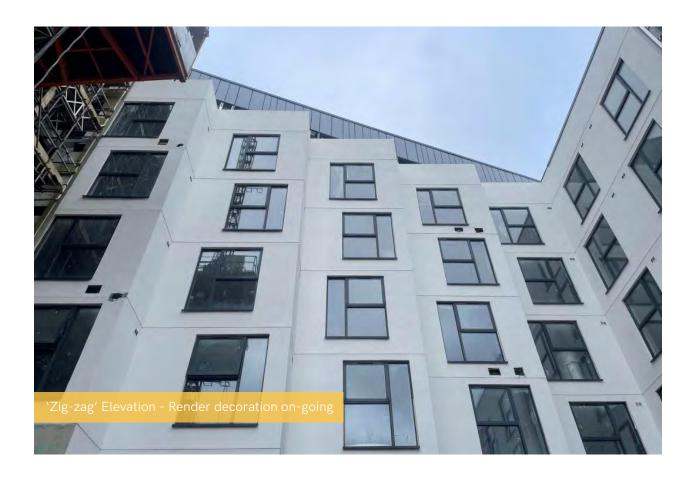

## February 2023

A number of key milestones have been achieved in this month's update, including the completion of retaining walls and concrete beam foundations, ground floor slab, and structural framework forming the external walls.

## Summary of Works Progressed - Sub-Structure and Super Structure

- Retaining walls and concrete beam foundations are now complete
- Ground floor slab construction is 100% complete
- Scaffolding and mast climber access has also completed
- Structural framework forming the external walls is now complete
- Weatherboarding has progressed to 98% and is approaching completion
- External windows, doors and curtain walling are also 98% complete