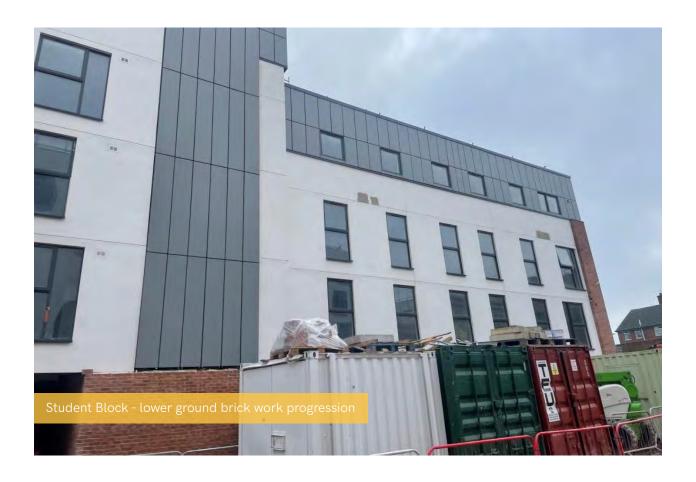

## Summary of Works Progressed - Sub-Structure and Super Structure

- Retaining walls and concrete beam foundations are now complete
- Ground floor slab construction is 100% complete
- Scaffolding and mast climber access has also completed
- Structural framework forming the external walls is now complete
- Weatherboarding has progressed to 98% and is approaching completion
- External windows, doors and curtain walling are also 98% complete