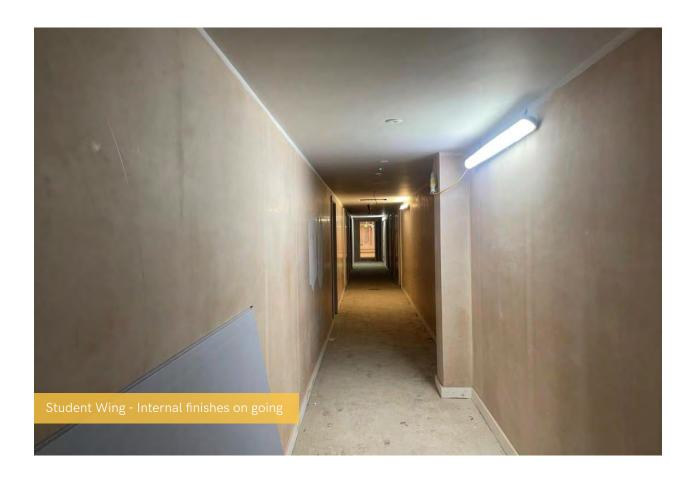

## Summary of Works Progressed - Internal Fit Out

- The lift has been installed to 63%
- Partition wall installation is now 82% complete
- Apartment ceiling installation is 82% complete
- Plaster finishes to walls and ceilings is 68% progressed
- 1st fix plumbing and heating is 87% complete and 1st fix electrical is 46% progressed
- 2nd fix electrical is 54% complete, with plumbing and heating 28% progressed
- Kitchen units and appliances have been 46% installed so far
- Doorframes have progressed to over halfway
- Skirting and architrave are now 58% complete
- Wall and floor tiling are 47% progressed
- Carpet and floor finishes have progressed to 59% completion
- Doors and ironmongery are 59% progressed thus far
- Decorations are ongoing and are 50% progressed
- General fixtures and fittings are 3% progressed