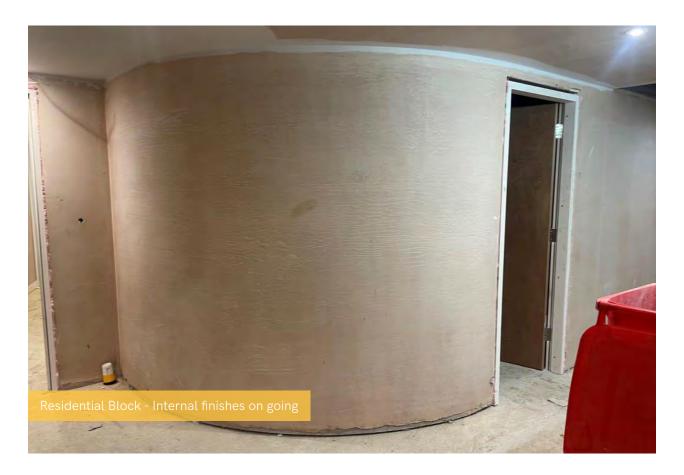

## Summary of Works Progressed - Internal Fit Out

- The lift has been installed to 63%
- Partition wall installation is now 82% complete
- Apartment ceiling installation is 82% complete
- Plaster finishes to walls and ceilings is 68% progressed
- 1st fix plumbing and heating is 87% complete and 1st fix electrical is 46% progressed
- 2nd fix electrical is 54% complete, with plumbing and heating 28% progressed
- Kitchen units and appliances have been 46% installed so far
- Doorframes have progressed to over halfway
- Skirting and architrave are now 58% complete
- Wall and floor tiling are 47% progressed
- Carpet and floor finishes have progressed to 59% completion
- Doors and ironmongery are 59% progressed thus far
- Decorations are ongoing and are 50% progressed
- General fixtures and fittings are 3% progressed