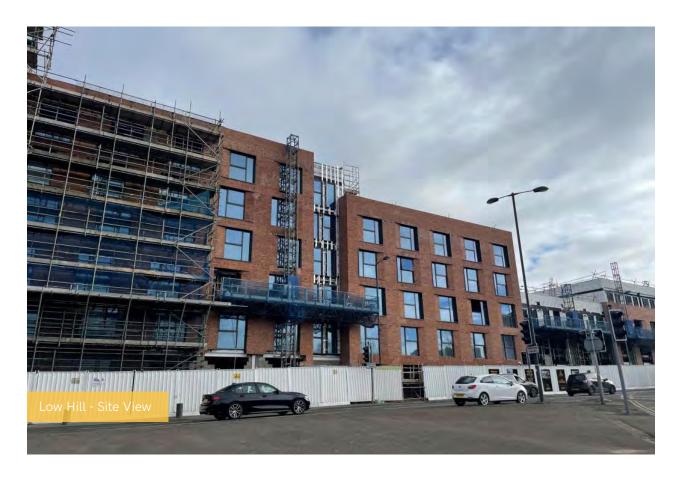

## Summary of Works Progressed - Sub-Structure and Super Structure

- Retaining walls and concrete beam foundations are now complete
- Ground floor slab construction is 100% complete
- Scaffolding and mast climber access has also completed
- Structural framework forming the external walls is now complete
- Weatherboarding has progressed to 98% and is approaching completion
- External windows, doors and curtain walling are also 98% complete