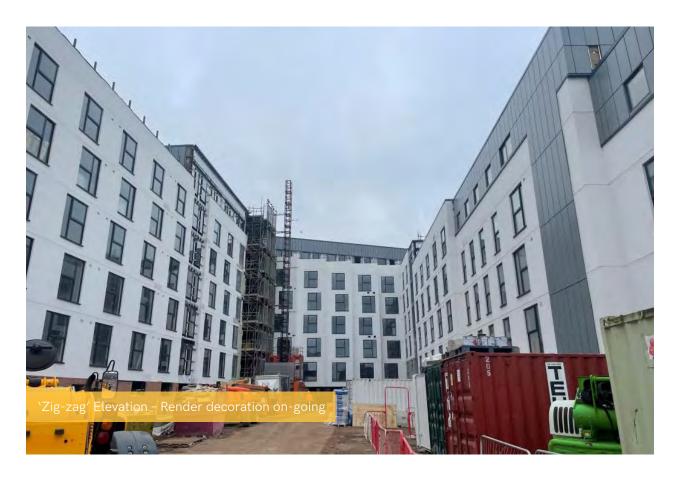

## February 2023

A number of key milestones have been achieved in this month's update, including the completion of retaining walls and concrete beam foundations, ground floor slab, and structural framework forming the external walls.

## Summary of Works Progressed - Sub-Structure and Super Structure

- Retaining walls and concrete beam foundations are now complete
- Ground floor slab construction is 100% complete
- Scaffolding and mast climber access has also completed
- Structural framework forming the external walls is now complete
- Weatherboarding has progressed to 98% and is approaching completion
- External windows, doors and curtain walling are also 98% complete