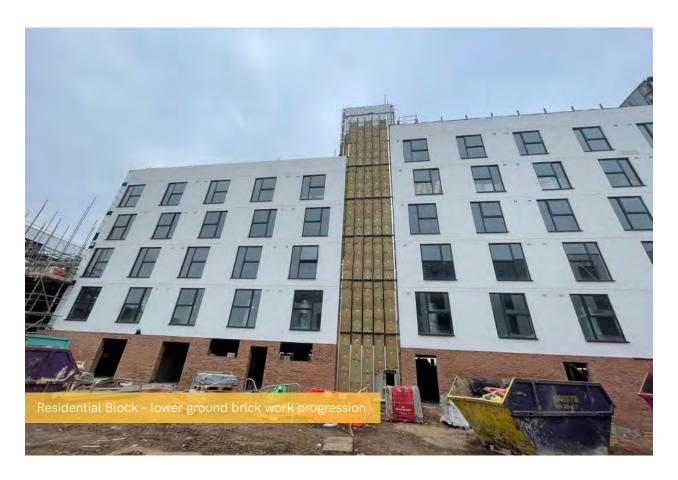

## February 2023

A number of key milestones have been achieved in this month's update, including the completion of retaining walls and concrete beam foundations, ground floor slab, and structural framework forming the external walls.

## Summary of Works Progressed - Sub-Structure and Super Structure

- Retaining walls and concrete beam foundations are now complete
- Ground floor slab construction is 100% complete
- Scaffolding and mast climber access has also completed
- Structural framework forming the external walls is now complete
- Weatherboarding has progressed to 98% and is approaching completion
- External windows, doors and curtain walling are also 98% complete