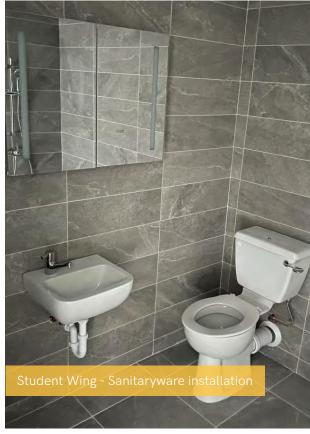

## Summary of Works Progressed - Internal Fit Out

- The lift has been installed to 63%
- Partition wall installation is now 82% complete
- Apartment ceiling installation is 82% complete
- Plaster finishes to walls and ceilings is 68% progressed
- 1st fix plumbing and heating is 87% complete and 1st fix electrical is 46% progressed
- 2nd fix electrical is 54% complete, with plumbing and heating 28% progressed
- Kitchen units and appliances have been 46% installed so far
- Doorframes have progressed to over halfway
- Skirting and architrave are now 58% complete
- Wall and floor tiling are 47% progressed
- Carpet and floor finishes have progressed to 59% completion
- Doors and ironmongery are 59% progressed thus far
- Decorations are ongoing and are 50% progressed
- General fixtures and fittings are 3% progressed