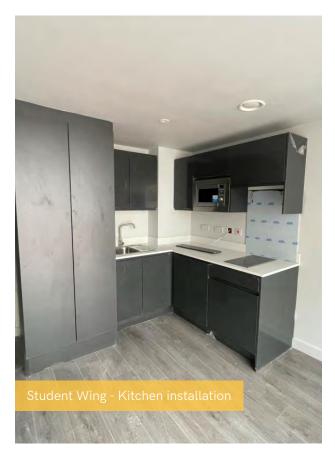

Internally, both 1st and 2nd fix works are making excellent progress. Apartment ceilings are now 82% installed, and kitchen units are 46% progressed. Carpet and floor finishes are progressing nicely across the site.

## Summary of Works Progressed - Internal Fit Out

- The lift has been installed to 63%
- Partition wall installation is now 82% complete
- Apartment ceiling installation is 82% complete
- Plaster finishes to walls and ceilings is 68% progressed
- 1st fix plumbing and heating is 87% complete and 1st fix electrical is 46% progressed
- 2nd fix electrical is 54% complete, with plumbing and heating 28% progressed
- Kitchen units and appliances have been 46% installed so far
- Doorframes have progressed to over halfway
- Skirting and architrave are now 58% complete
- Wall and floor tiling are 47% progressed
- Carpet and floor finishes have progressed to 59% completion
- Doors and ironmongery are 59% progressed thus far
- Decorations are ongoing and are 50% progressed
- General fixtures and fittings are 3% progressed