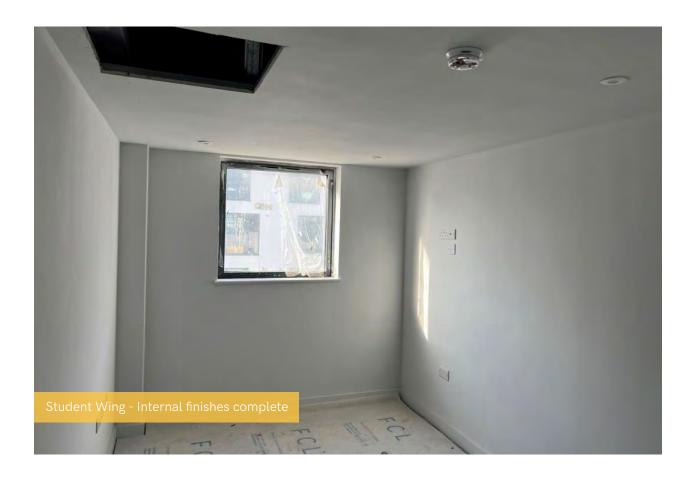

Internally, both 1st and 2nd fix works are making excellent progress. Apartment ceilings are now 82% installed, and kitchen units are 46% progressed. Carpet and floor finishes are progressing nicely across the site.

## Summary of Works Progressed - Internal Fit Out

- The lift has been installed to 63%
- Partition wall installation is now 82% complete
- Apartment ceiling installation is 82% complete
- Plaster finishes to walls and ceilings is 68% progressed
- 1st fix plumbing and heating is 87% complete and 1st fix electrical is 46% progressed
- 2nd fix electrical is 54% complete, with plumbing and heating 28% progressed
- Kitchen units and appliances have been 46% installed so far
- Doorframes have progressed to over halfway
- Skirting and architrave are now 58% complete
- Wall and floor tiling are 47% progressed
- Carpet and floor finishes have progressed to 59% completion
- Doors and ironmongery are 59% progressed thus far
- Decorations are ongoing and are 50% progressed
- General fixtures and fittings are 3% progressed