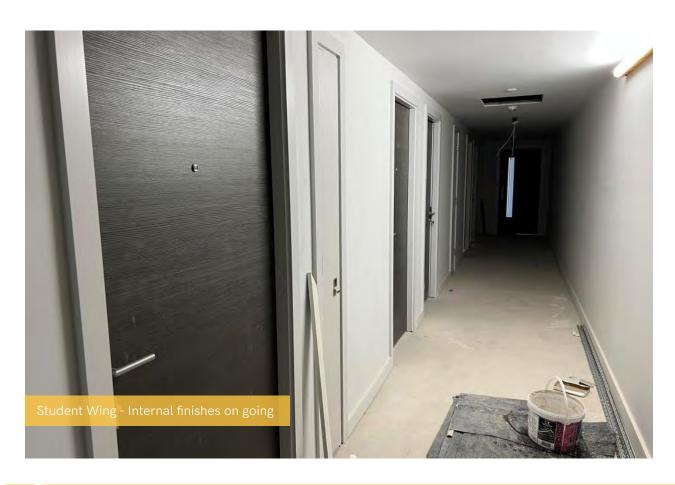

Internally, both 1st and 2nd fix works are making excellent progress. Apartment ceilings are now 82% installed, and kitchen units are 46% progressed. Carpet and floor finishes are progressing nicely across the site.

## Summary of Works Progressed - Internal Fit Out

- The lift has been installed to 63%
- Partition wall installation is now 82% complete
- Apartment ceiling installation is 82% complete
- Plaster finishes to walls and ceilings is 68% progressed
- 1st fix plumbing and heating is 87% complete and 1st fix electrical is 46% progressed
- 2nd fix electrical is 54% complete, with plumbing and heating 28% progressed
- Kitchen units and appliances have been 46% installed so far
- Doorframes have progressed to over halfway
- Skirting and architrave are now 58% complete
- Wall and floor tiling are 47% progressed
- Carpet and floor finishes have progressed to 59% completion
- Doors and ironmongery are 59% progressed thus far
- Decorations are ongoing and are 50% progressed
- General fixtures and fittings are 3% progressed