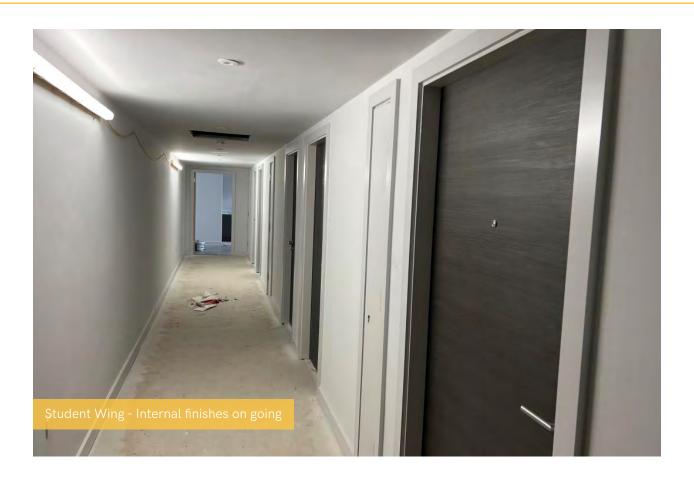

Internally, both 1st and 2nd fix works are making excellent progress. Apartment ceilings are now 82% installed, and kitchen units are 46% progressed. Carpet and floor finishes are progressing nicely across the site.

## Summary of Works Progressed - Internal Fit Out

- The lift has been installed to 63%
- Partition wall installation is now 82% complete
- Apartment ceiling installation is 82% complete
- Plaster finishes to walls and ceilings is 68% progressed
- 1st fix plumbing and heating is 87% complete and 1st fix electrical is 46% progressed
- 2nd fix electrical is 54% complete, with plumbing and heating 28% progressed
- Kitchen units and appliances have been 46% installed so far
- Doorframes have progressed to over halfway
- Skirting and architrave are now 58% complete
- Wall and floor tiling are 47% progressed
- Carpet and floor finishes have progressed to 59% completion
- Doors and ironmongery are 59% progressed thus far
- Decorations are ongoing and are 50% progressed
- General fixtures and fittings are 3% progressed