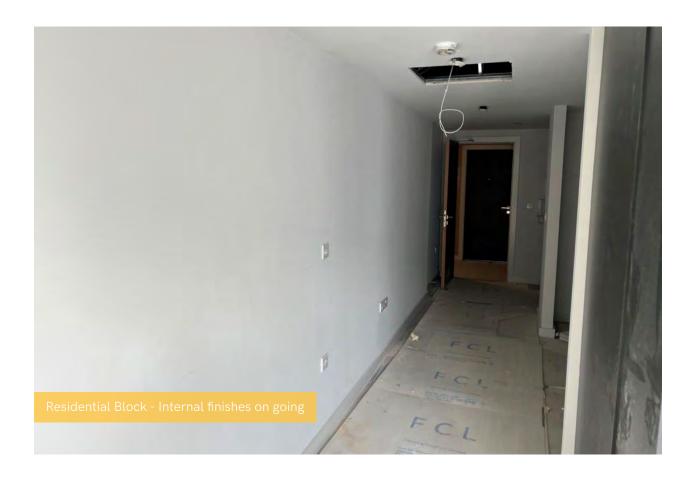

## Summary of Works Progressed - Internal Fit Out

- The lift has been installed to 63%
- Partition wall installation is now 82% complete
- Apartment ceiling installation is 82% complete
- Plaster finishes to walls and ceilings is 68% progressed
- 1st fix plumbing and heating is 87% complete and 1st fix electrical is 46% progressed
- 2nd fix electrical is 54% complete, with plumbing and heating 28% progressed
- Kitchen units and appliances have been 46% installed so far
- Doorframes have progressed to over halfway
- Skirting and architrave are now 58% complete
- Wall and floor tiling are 47% progressed
- Carpet and floor finishes have progressed to 59% completion
- Doors and ironmongery are 59% progressed thus far
- Decorations are ongoing and are 50% progressed
- General fixtures and fittings are 3% progressed