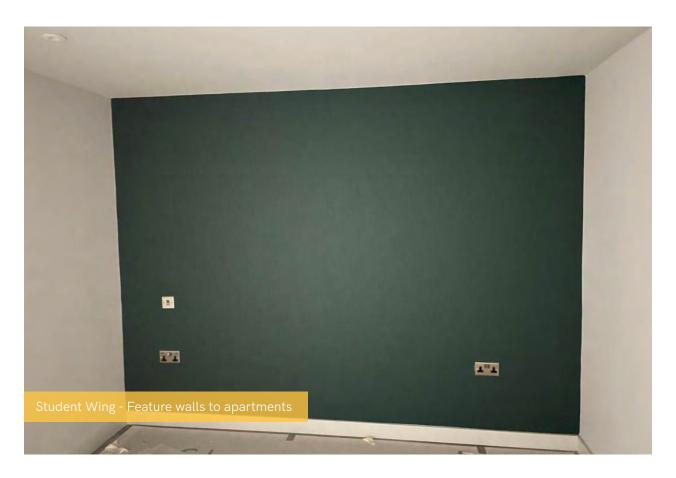

## Summary of Works Progressed - Internal Fit Out

- The lift has been installed to 63%
- Partition wall installation is now 82% complete
- Apartment ceiling installation is 82% complete
- Plaster finishes to walls and ceilings is 68% progressed
- 1st fix plumbing and heating is 87% complete and 1st fix electrical is 46% progressed
- 2nd fix electrical is 54% complete, with plumbing and heating 28% progressed
- Kitchen units and appliances have been 46% installed so far
- Doorframes have progressed to over halfway
- Skirting and architrave are now 58% complete
- Wall and floor tiling are 47% progressed
- Carpet and floor finishes have progressed to 59% completion
- Doors and ironmongery are 59% progressed thus far
- Decorations are ongoing and are 50% progressed
- General fixtures and fittings are 3% progressed