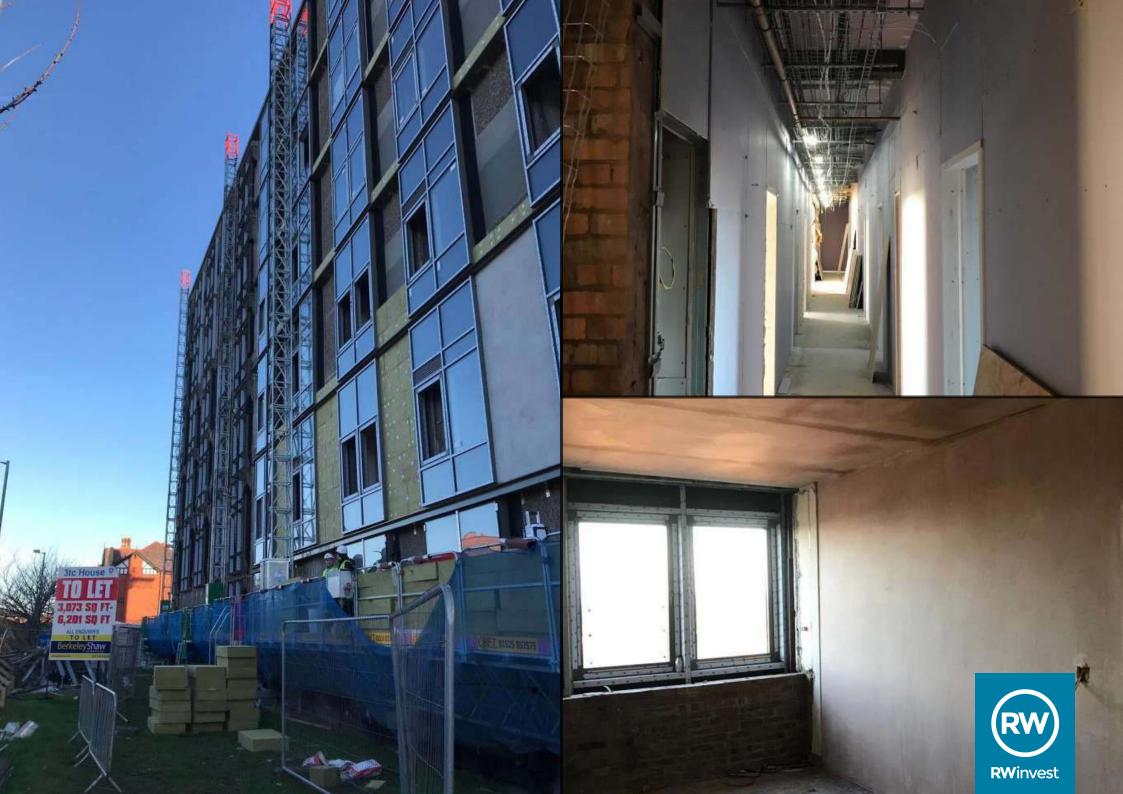

## Crosby Gardens Crosby Road North, Liverpool, L22 0NY

At Crosby Gardens in Liverpool, the demolition works to the roof and link building have now been completed and a number of key construction tasks are underway. 1st and 2nd fix mechanical and electrical works, window installation and ceiling works have all progressed well and will continue into the next construction period.

## **Works Progressed**

- Progression of window installation.
- Progression of the fire-fighting lift shaft and new lift extension.
- Structural steelwork is underway.
- Lining of the soffits is ongoing.
- Progression of internal partition walls.
- External façade works including floor banding.
- Door openings progression.
- Progression of demolition and strip out of the link building.
- Corridors works.
- Ceiling installation.
- 1st fix mechanical and electric works on levels 3 to 5.
- Commencement of sanitaryware installation.
- Commencement of plastering.
- 2nd fix mechanical and electrical works begun.