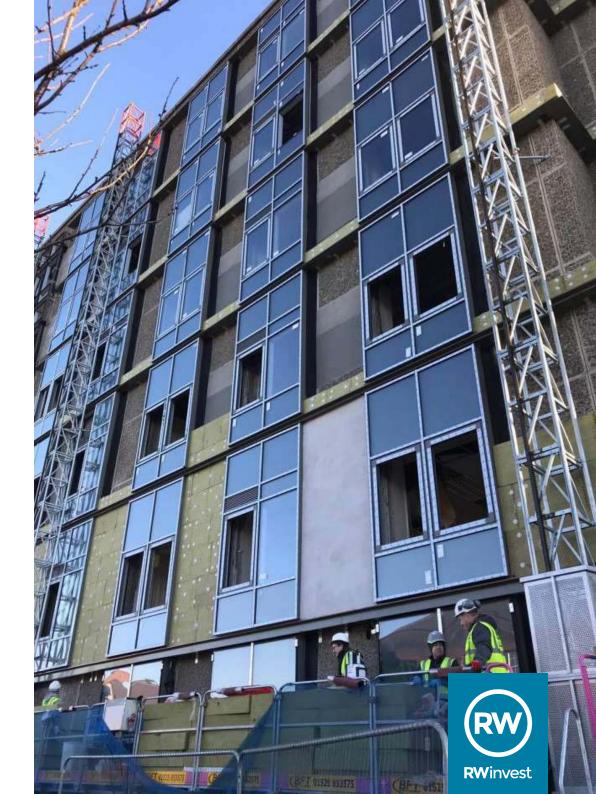

## Crosby Gardens Crosby Road North, Liverpool, L22 0NY

At Crosby Gardens in Liverpool, the demolition works to the roof and link building have now been completed and a number of key construction tasks are underway. 1st and 2nd fix mechanical and electrical works, window installation and ceiling works have all progressed well and will continue into the next construction period.

## **Works Progressed**

- Progression of window installation.
- Progression of the fire-fighting lift shaft and new lift extension.
- Structural steelwork is underway.
- Lining of the soffits is ongoing.
- Progression of internal partition walls.
- External façade works including floor banding.
- Door openings progression.
- Progression of demolition and strip out of the link building.
- Corridors works.
- Ceiling installation.
- 1st fix mechanical and electric works on levels 3 to 5.
- Commencement of sanitaryware installation.
- Commencement of plastering.
- 2nd fix mechanical and electrical works begun.