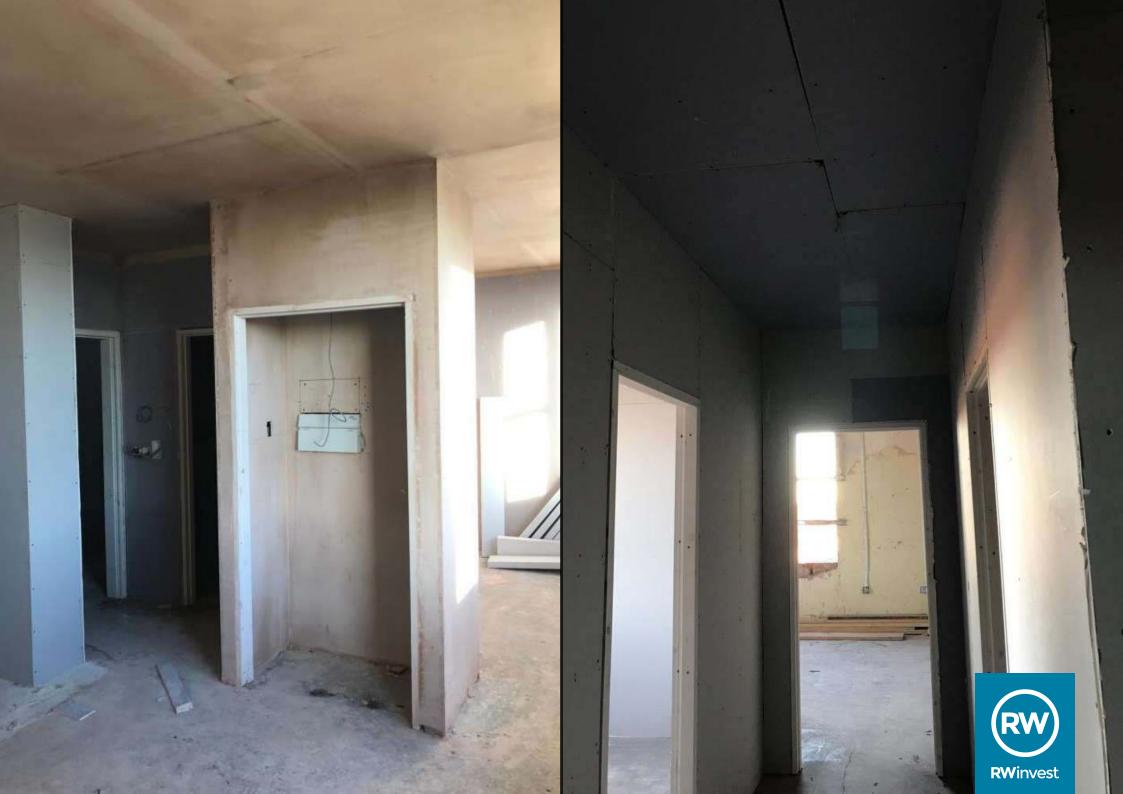

## Crosby Gardens Crosby Road North, Liverpool, L22 0NY

At Crosby Gardens in Liverpool, the demolition works to the roof and link building have now been completed and a number of key construction tasks are underway. 1st and 2nd fix mechanical and electrical works, window installation and ceiling works have all progressed well and will continue into the next construction period.

## **Works Progressed**

- Progression of window installation.
- Progression of the fire-fighting lift shaft and new lift extension.
- Structural steelwork is underway.
- Lining of the soffits is ongoing.
- Progression of internal partition walls.
- External façade works including floor banding.
- Door openings progression.
- Progression of demolition and strip out of the link building.
- Corridors works.
- Ceiling installation.
- 1st fix mechanical and electric works on levels 3 to 5.
- Commencement of sanitaryware installation.
- Commencement of plastering.
- 2nd fix mechanical and electrical works begun.