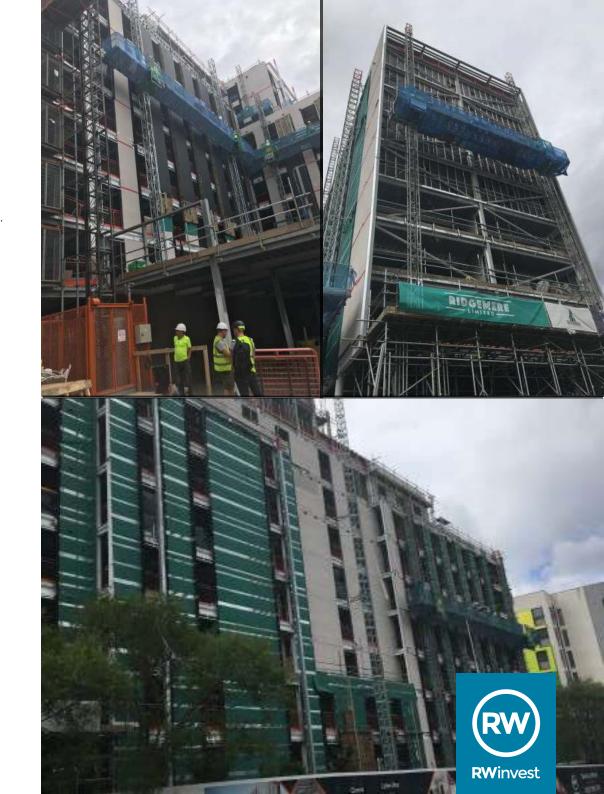

## **Works Progressed**

CP board and membranes 100% installed.

Cladding is approximately 40% installed.

Roof is 95% complete.

Lift shaft is complete.

Curtain wall framing is approximately 20% complete.

Beam & block floor installation is complete.

Ground floor block walls 70% installed.

Mechanical & electrical second fix has commenced on floors 8-10.

Mechanical & electrical first fix is nearing completion on floors 4-7.

Plasterboard partitions installed on floors 6-10.