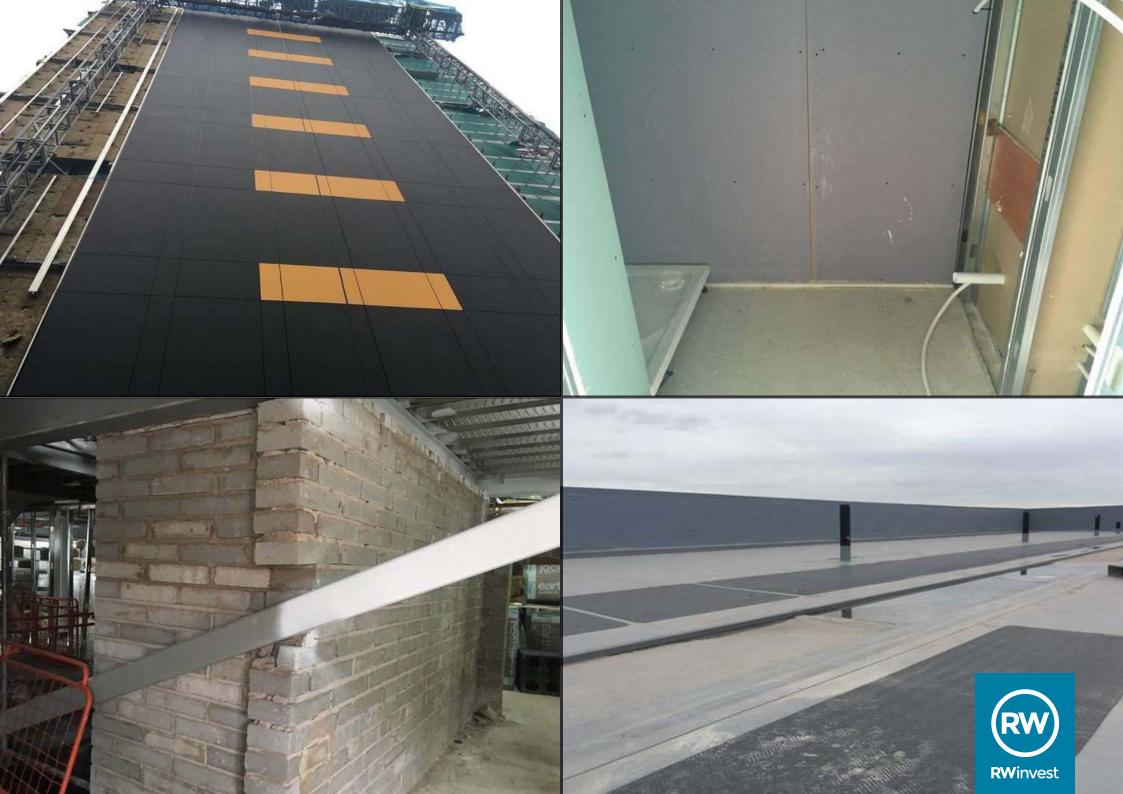

## **Works Progressed**

CP board and membranes 100% installed.

Cladding is approximately 40% installed.

Roof is 95% complete.

Lift shaft is complete.

Curtain wall framing is approximately 20% complete.

Beam & block floor installation is complete.

Ground floor block walls 70% installed.

Mechanical & electrical second fix has commenced on floors 8-10.

Mechanical & electrical first fix is nearing completion on floors 4-7.

Plasterboard partitions installed on floors 6-10.

## Works Scheduled

Completion of insulation installation.

Progression of curtain wall framing insulation.

Near completion of dark rainscreen cladding.

Commencement of Aluminum cladding to Islington elevation.

Completion of ground floor block walls.

Progression of lift installation.

Progression of second fix mechanical & electrical works to floors 8-10.

Progression of first fix mechanical and electrical works to floors 4-7.