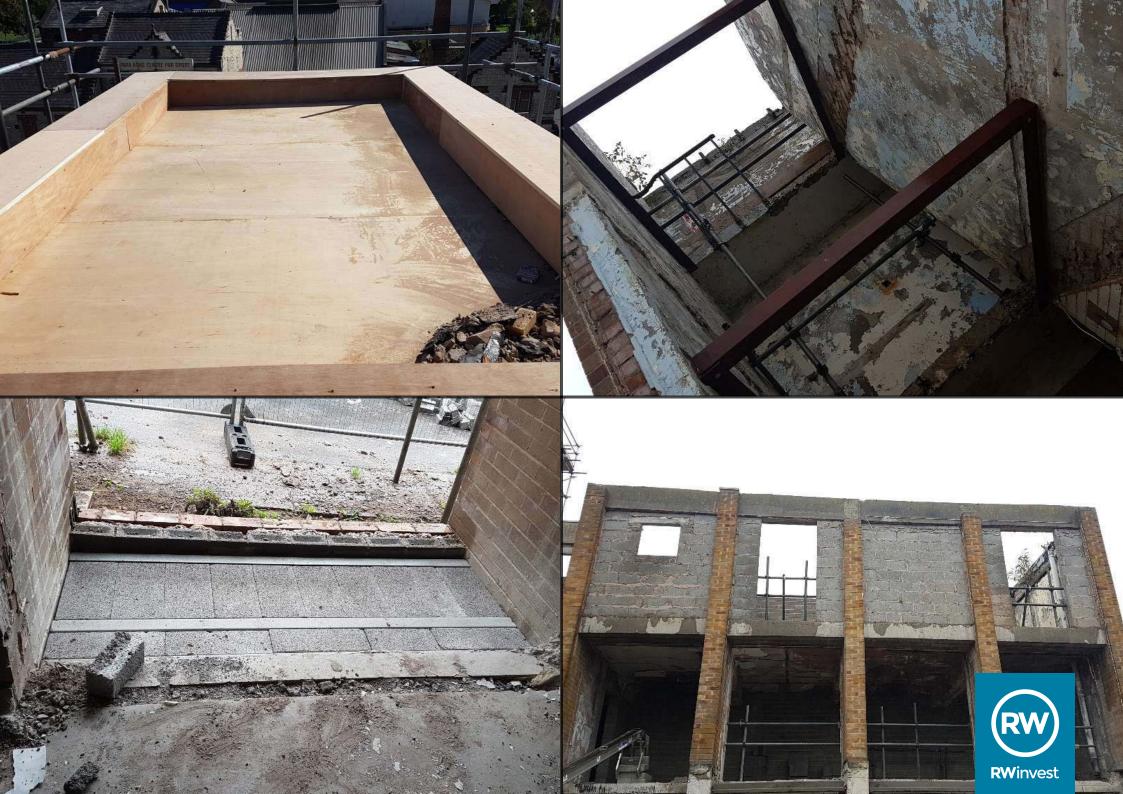

#### Works Progressed

- Continued breaking out concrete stairs
- Installed various new steelwork supports
- Completed the demolition works to the link walkway
- Commenced the drainage works
- Continued the envelope infills
- Continued building internal walls
- Commenced pot & beam floor infills
- Continued the removal of plaster off walls
- Continued with the removal of surplus waste off site
- Completed the cleaning out of the lift shaft
- Commenced and completed the cutting out and disposal of the steel water tanks in the lift shaft
- Installed temporary lighting up the lift shaft

### Works Progressed

- Installation of the new precast stairs
- Commence the piling
- Continuation of the drainage installation
- Disconnect the existing gas supplies
- Commence the foundation works
- Continue with the pot & beam floor works
- Demolition of low level building Steble street
- Commencement of block and beam floor infills in stair cores
- Removal of the existing lift
- Lift shaft alteration works
- ٠