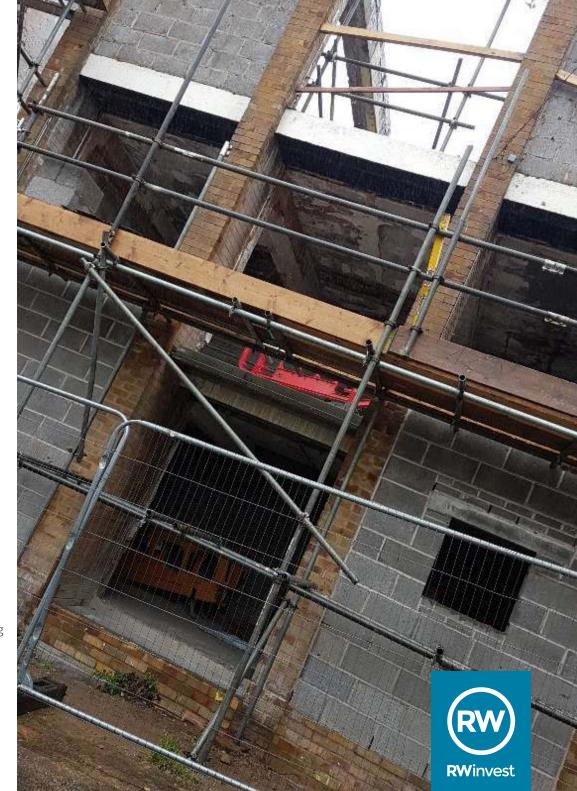

#### Works Progressed

- Continued breaking out concrete stairs
- Installed various new steelwork supports
- Completed the demolition works to the link walkway
- Commenced the drainage works
- Continued the envelope infills
- Continued building internal walls
- Commenced pot & beam floor infills
- Continued the removal of plaster off walls
- Continued with the removal of surplus waste off site
- Completed the cleaning out of the lift shaft
- Commenced and completed the cutting out and disposal of the steel water tanks in the lift shaft
- Installed temporary lighting up the lift shaft