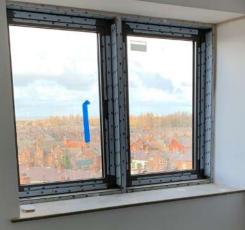

## Works Progressed

- Mechanical and electrical 1st and 2nd fix works have progressed to the 5th, 4th, 3rd and 2nd floor levels along with main service risers.
- Continuation of 1st and 2nd fix partitions and linings to soffits on the 5th, 4th, 3rd, 2nd and 1st floors.
- Continued installation of the windows.
- Progressed fitting of the floor band support works.
- Continued alterations to the firefighting lift.
- Progressed with plastering.
- Joinery 1st and 2nd fix is ongoing.
- The installation of the sash's and glazing has progressed.
- Continued sanitaryware installation.
- Continued installation of the insulation, render and brick slips.
- Joinery works to the front blocks has progressed.
- Commenced decoration works.
- Progressed tiling works.
- Erected scaffold access to the rear of the front block above the link.