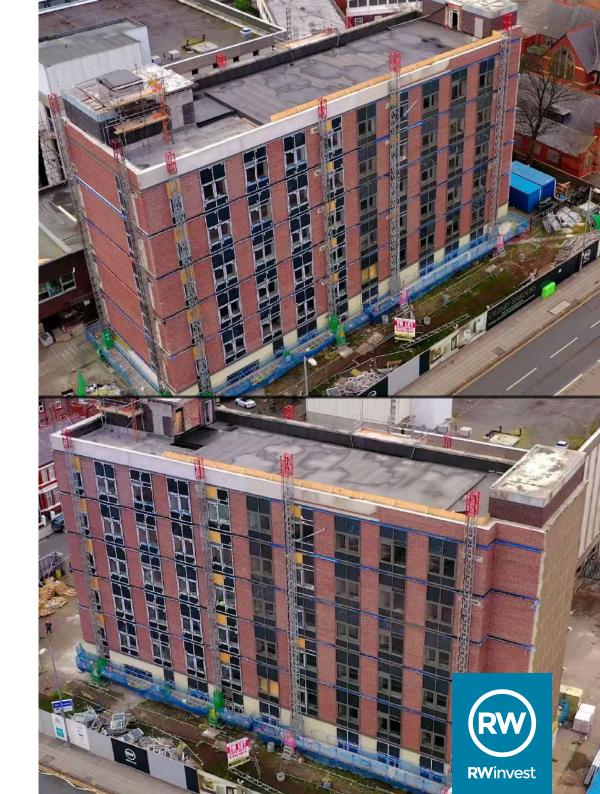

## Crosby Gardens Crosby Road North, Liverpool, L22 ONY

Works at Crosby Gardens are progressing well with key developments noted including the window installation, insulation, plastering and 1st and 2nd fix mechanical and electrical works which are underway across floors 2-5. Decoration works have now also commenced.

## Works Progressed

- Mechanical and electrical 1st and 2nd fix works have progressed to the 5th, 4th, 3rd and 2nd floor levels along with main service risers.
- Continuation of 1st and 2nd fix partitions and linings to soffits on the 5th, 4th, 3rd, 2nd and 1st floors.
- Continued installation of the windows.
- Progressed fitting of the floor band support works.
- Continued alterations to the firefighting lift.
- Progressed with plastering.
- Joinery 1st and 2nd fix is ongoing.
- The installation of the sash's and glazing has progressed.
- Continued sanitaryware installation.
- Continued installation of the insulation, render and brick slips.
- Joinery works to the front blocks has progressed.
- Commenced decoration works.
- Progressed tiling works.
- Erected scaffold access to the rear of the front block above the link.