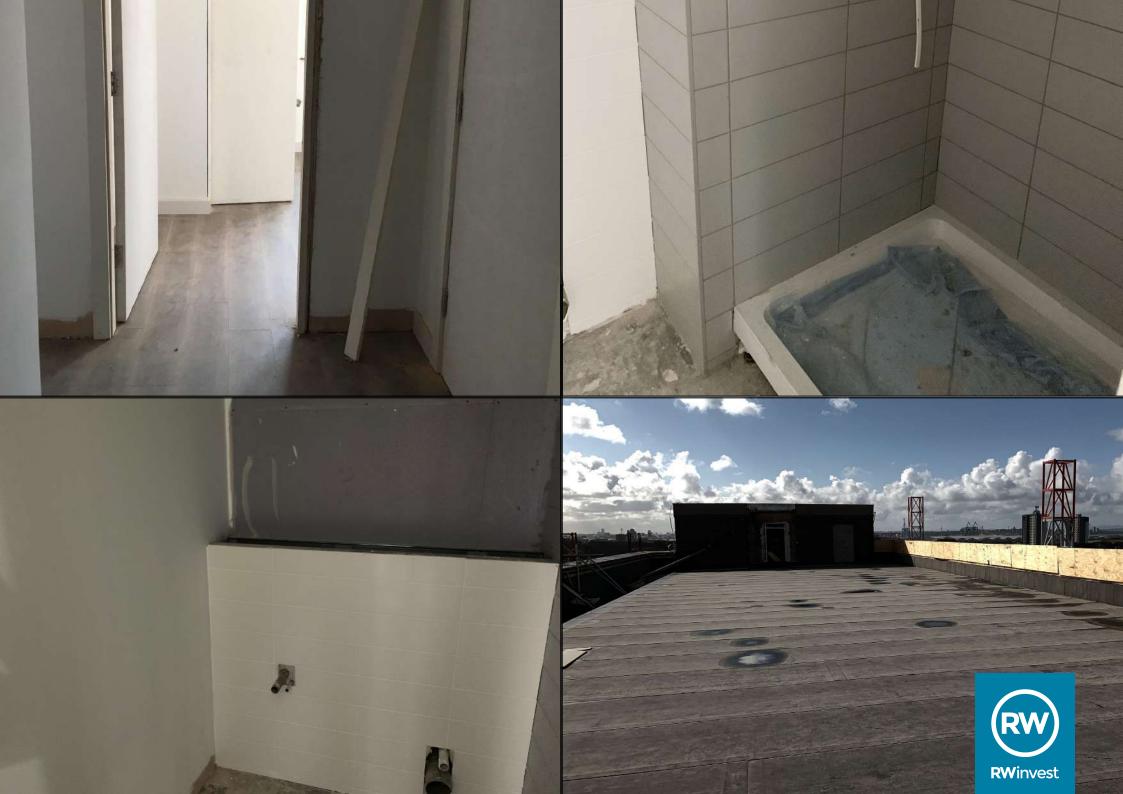

## Works Progressed

- Mechanical and electrical 1st and 2nd fix works have progressed to the 5th, 4th, 3rd and 2nd floor levels along with main service risers.
- Continuation of 1st and 2nd fix partitions and linings to soffits on the 5th, 4th, 3rd, 2nd and 1st floors.
- Continued installation of the windows.
- Progressed fitting of the floor band support works.
- Continued alterations to the firefighting lift.
- Progressed with plastering.
- Joinery 1st and 2nd fix is ongoing.
- The installation of the sash's and glazing has progressed.
- Continued sanitaryware installation.
- Continued installation of the insulation, render and brick slips.
- Joinery works to the front blocks has progressed.
- Commenced decoration works.
- Progressed tiling works.
- Erected scaffold access to the rear of the front block above the link.