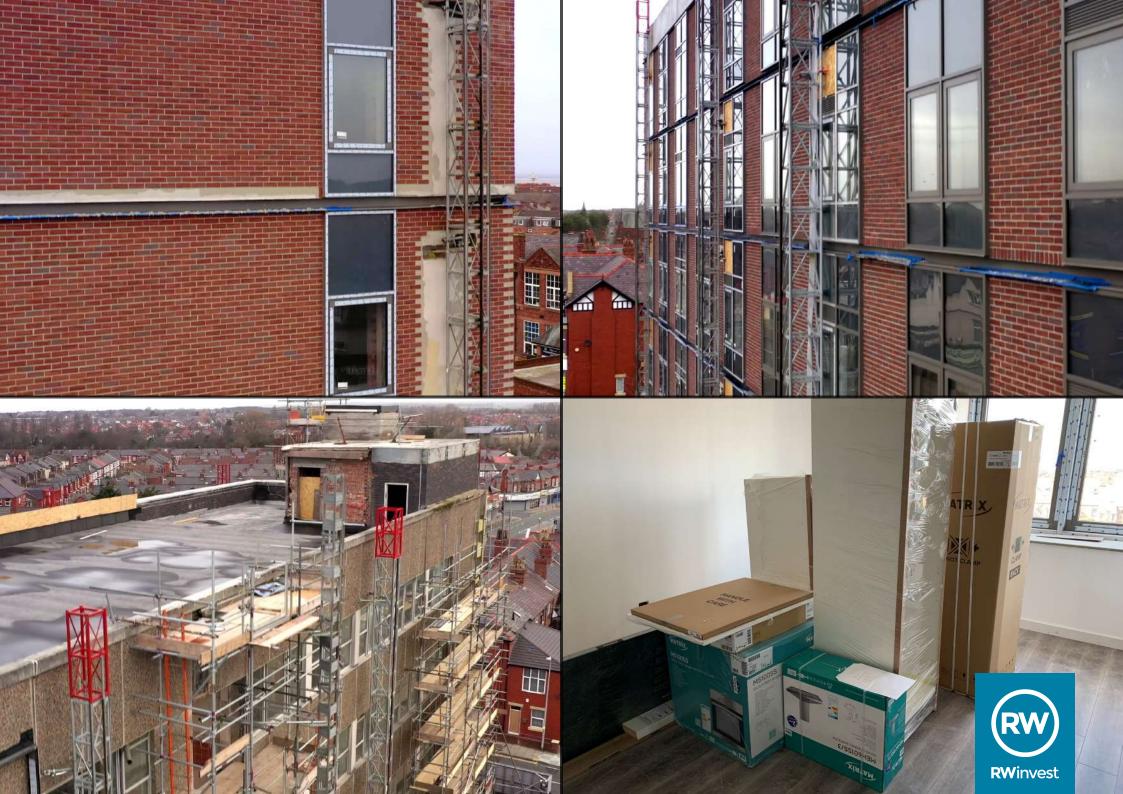

## Crosby Gardens Crosby Road North, Liverpool, L22 ONY

Works at Crosby Gardens are progressing well with key developments noted including the window installation, insulation, plastering and 1st and 2nd fix mechanical and electrical works which are underway across floors 2-5. Decoration works have now also commenced.

## Works Progressed

- Mechanical and electrical 1st and 2nd fix works have progressed to the 5th, 4th, 3rd and 2nd floor levels along with main service risers.
- Continuation of 1st and 2nd fix partitions and linings to soffits on the 5th, 4th, 3rd, 2nd and 1st floors.
- Continued installation of the windows.
- Progressed fitting of the floor band support works.
- Continued alterations to the firefighting lift.
- Progressed with plastering.
- Joinery 1st and 2nd fix is ongoing.
- The installation of the sash's and glazing has progressed.
- Continued sanitaryware installation.
- Continued installation of the insulation, render and brick slips.
- Joinery works to the front blocks has progressed.
- Commenced decoration works.
- Progressed tiling works.
- Erected scaffold access to the rear of the front block above the link.