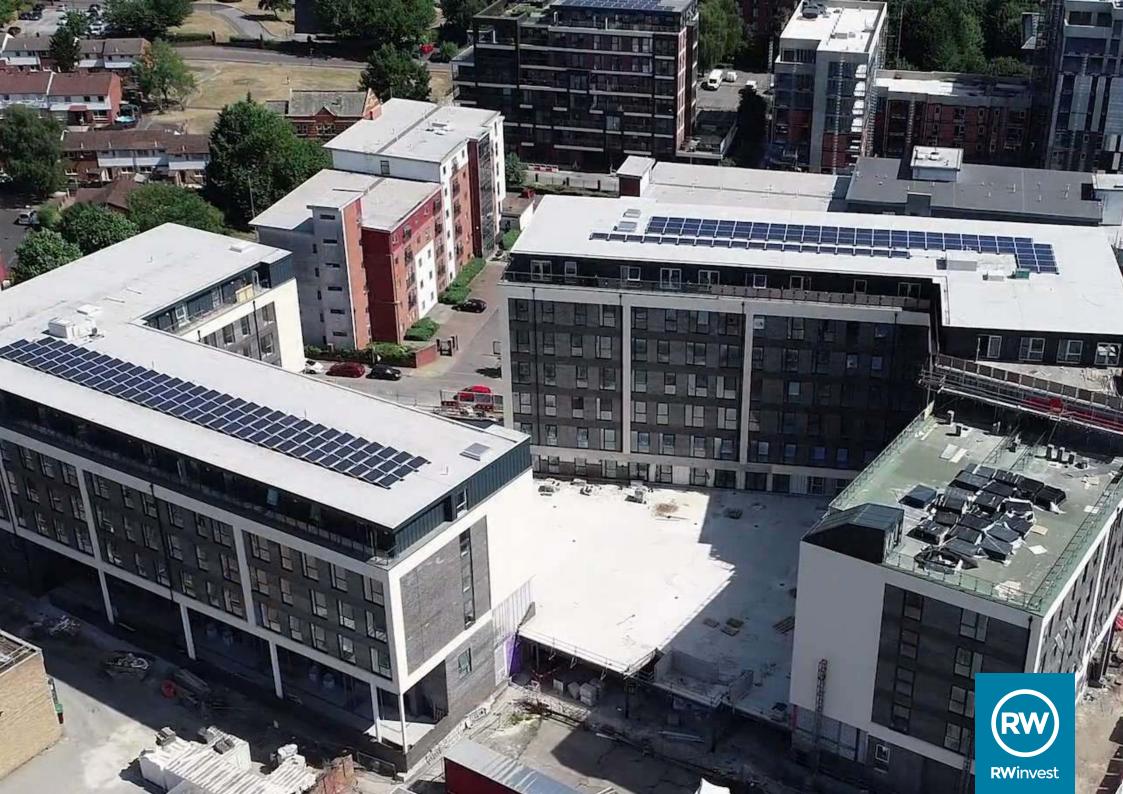

## **External**

The external podium works has steelwork, metal deck and concrete poured with other works to the external areas commencing shortly.

If you need any further information in the meantime, please call us at the following offices: