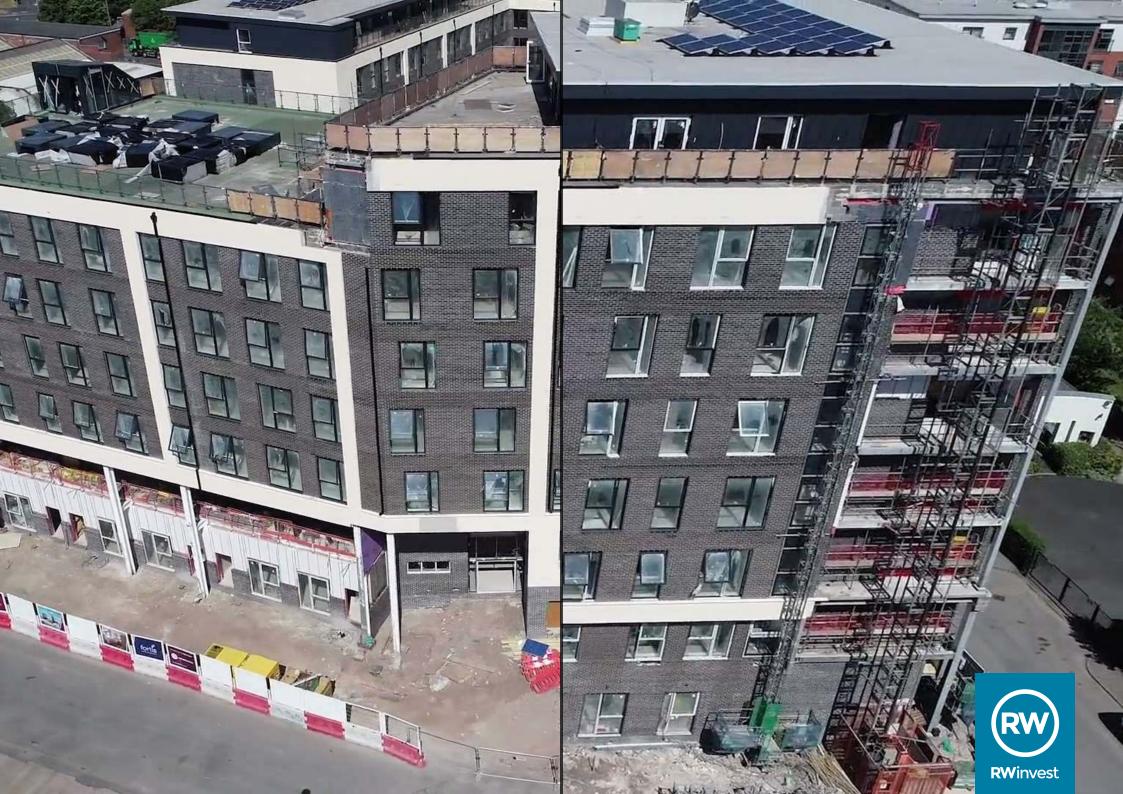

## Block A

- The reception area is 95% complete; the reception counter is installed and there are still minor decoration works to be completed.
- Level 1 to 4 units are 99% complete with final snagging and cleaning being carried out.
- Level 5 units are 85% compete with all kitchens and sanitary ware installed.
- Mechanical and electrical second fix works are to be completed, as well as second fix joinery on level 5.
- Corridor ceilings are all installed with decoration well progressed and the floor coverings have begun to be installed through communal areas.

### Block B

- Floors 1 and 2 are 90% complete with floor coverings complete and programmed works for electrical testing to commence along with water tests.
- Floors 3 to 4 are 85% complete with floor coverings progressing and final stages of joinery works underway.
- Floors 5 to 6 are 75% completed with mechanical and electrical second fix works being carried out along with second fix joinery. Decoration is continuing throughout.
- Floors 7 to 8 are 70% complete with final kitchens been installed and remaining plots due to be mist coated.