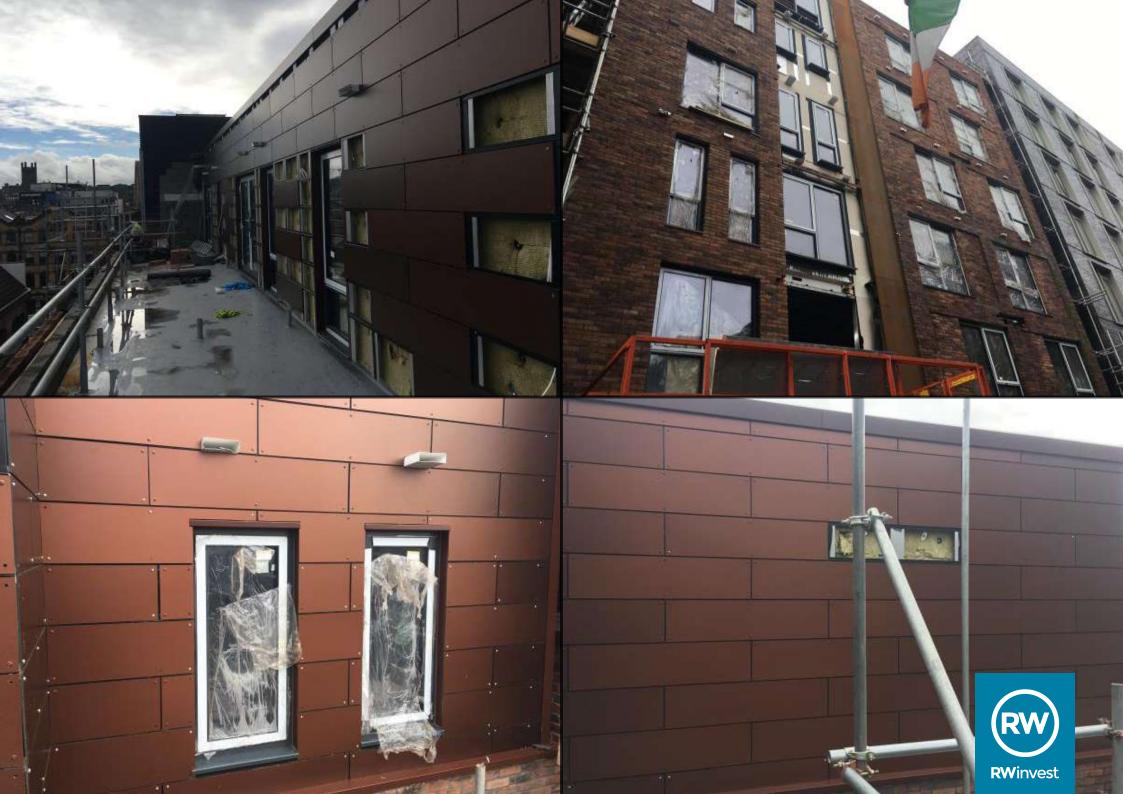

## L1 Studios 16 Fleet Street, Liverpool, L1 4AN

In the latest L1 Studios construction update, major progress has been made on the cladding which is now 70% installed. The roof cappings are also nearing completion and are now 90% progressed. The developer soon hopes to achieve watertight status on the building in the next construction period.

## **Works Progressed**

- CP board 100% installed.
- Roof cappings and flashings 90% complete.
- Windows 90% installed.
- Superstructure masonry 90% installed.
- Cladding is 70% installed.