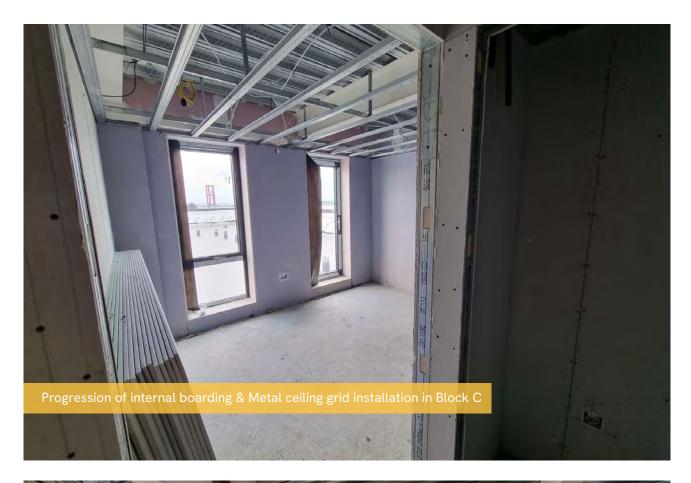

## Summary of Works Progressed

- Completion of windows and EPDM on Block E aside from hoist rooms
- Near completion of lift core masonry in Block E
- Progression of brickwork on Blocks B, C and E
- Progression of internal boarding in Blocks B, C and E
- Progression of IPS units in Blocks B and C
- Progression of 1st fix M&E in Blocks B, C and E
- Progression of external and S278 works
- Commencement of 2nd fixes in Block B
- Commencement of plastering in Block B
- · Commencement of kitchens in Block B
- Commencement of floor finishes in Block B
- Commencement of sanitaryware on Block B
- Lift installation works continue