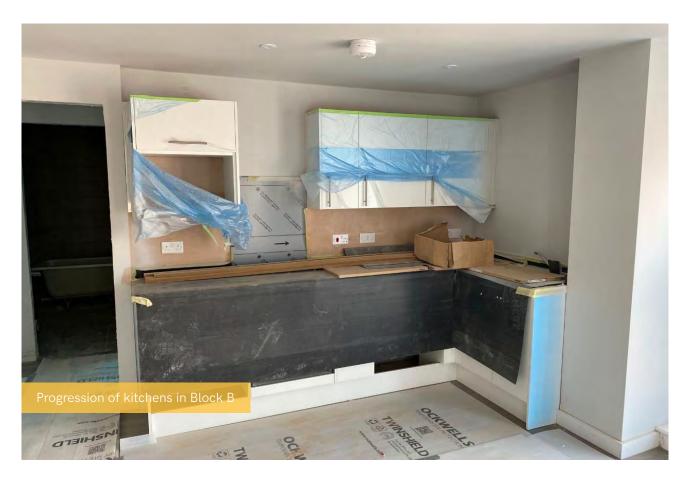

## Summary of Works Progressed

- Completion of windows and EPDM on Block E aside from hoist rooms
- Near completion of lift core masonry in Block E
- Progression of brickwork on Blocks B, C and E
- Progression of internal boarding in Blocks B, C and E
- Progression of IPS units in Blocks B and C
- Progression of 1st fix M&E in Blocks B, C and E
- Progression of external and S278 works
- Commencement of 2nd fixes in Block B
- Commencement of plastering in Block B
- · Commencement of kitchens in Block B
- Commencement of floor finishes in Block B
- Commencement of sanitaryware on Block B
- Lift installation works continue