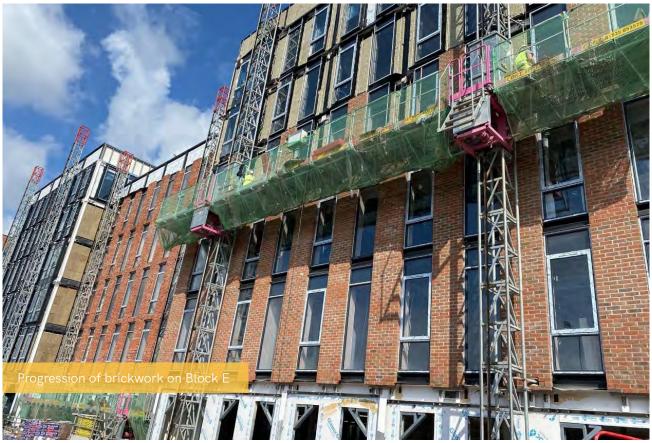

## Estimated Completion Date - December 2023

With Block A complete at One Baltic Square the onsite team is now focused on delivering Blocks B, C and E by December of this year. Works have continued to progress well across the site over the last month with Block E lift core masonry nearing completion and internal boarding advancing well on all blocks.

## Summary of Works Progressed

- Completion of windows and EPDM on Block E aside from hoist rooms
- Near completion of lift core masonry in Block E
- Progression of brickwork on Blocks B, C and E
- Progression of internal boarding in Blocks B, C and E
- Progression of IPS units in Blocks B and C
- Progression of 1st fix M&E in Blocks B, C and E
- Progression of external and S278 works
- Commencement of 2nd fixes in Block B
- Commencement of plastering in Block B
- · Commencement of kitchens in Block B
- Commencement of floor finishes in Block B
- Commencement of sanitaryware on Block B
- Lift installation works continue

## Progress Expected in the Next Period

- Completion of lift core masonry to Block E
- Progression of 2nd fixes in Blocks B and C
- Progression of kitchens in Block B
- Progression of sanitaryware in Block B
- Progression of internal boarding in Blocks B, C and E
- Progression of external and S278 works
- Progression of brickwork on Blocks B, C and E
- Progression of IPS units in Blocks B, C and E
- Progression of plastering in Blocks B and C
- Progression of floor finishes in Blocks B and C
- Commencement of kitchens and sanitaryware in Block C