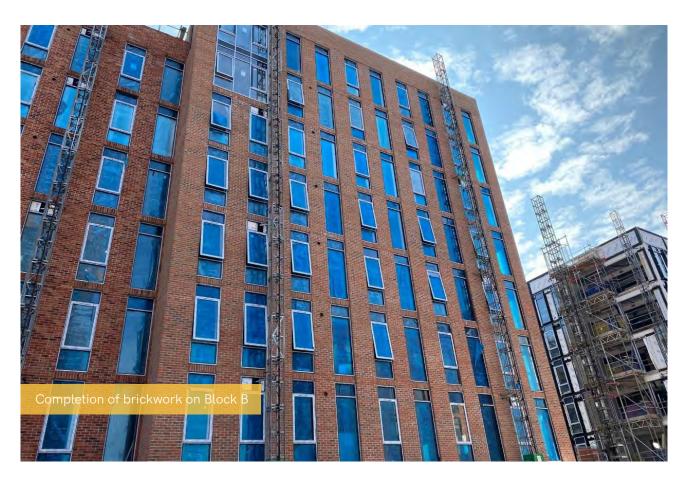

## Summary of Works Progressed

- Completion of windows and EPDM on Block E aside from hoist rooms
- Near completion of lift core masonry in Block E
- Progression of brickwork on Blocks B, C and E
- Progression of internal boarding in Blocks B, C and E
- Progression of IPS units in Blocks B and C
- Progression of 1st fix M&E in Blocks B, C and E
- Progression of external and S278 works
- Commencement of 2nd fixes in Block B
- Commencement of plastering in Block B
- · Commencement of kitchens in Block B
- Commencement of floor finishes in Block B
- Commencement of sanitaryware on Block B
- Lift installation works continue