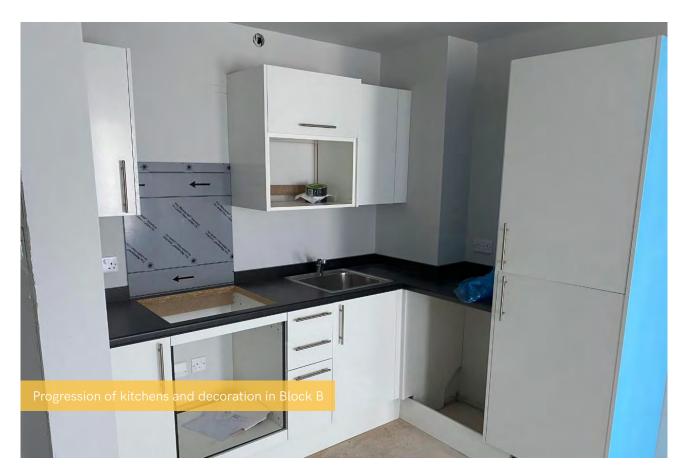

## Summary of Works Progressed

- Completion of windows and EPDM on Block E aside from hoist rooms
- Near completion of lift core masonry in Block E
- Progression of brickwork on Blocks B, C and E
- Progression of internal boarding in Blocks B, C and E
- Progression of IPS units in Blocks B and C
- Progression of 1st fix M&E in Blocks B, C and E
- Progression of external and S278 works
- Commencement of 2nd fixes in Block B
- Commencement of plastering in Block B
- · Commencement of kitchens in Block B
- Commencement of floor finishes in Block B
- Commencement of sanitaryware on Block B
- Lift installation works continue