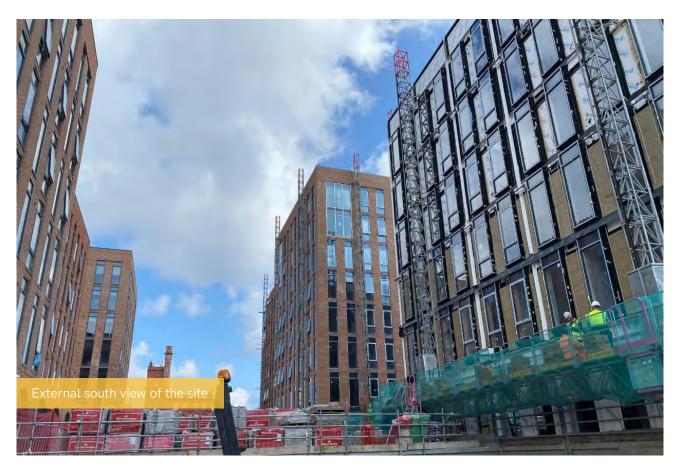

## Estimated Completion Date - December 2023

With Block A complete at One Baltic Square the onsite team is now focused on delivering Blocks B, C and E by December of this year. Works have continued to progress well across the site over the last month with Block E lift core masonry nearing completion and internal boarding advancing well on all blocks.

## Summary of Works Progressed

- Completion of windows and EPDM on Block E aside from hoist rooms
- Near completion of lift core masonry in Block E
- Progression of brickwork on Blocks B, C and E
- Progression of internal boarding in Blocks B, C and E
- Progression of IPS units in Blocks B and C
- Progression of 1st fix M&E in Blocks B, C and E
- Progression of external and S278 works
- Commencement of 2nd fixes in Block B
- Commencement of plastering in Block B
- · Commencement of kitchens in Block B
- Commencement of floor finishes in Block B
- Commencement of sanitaryware on Block B
- Lift installation works continue