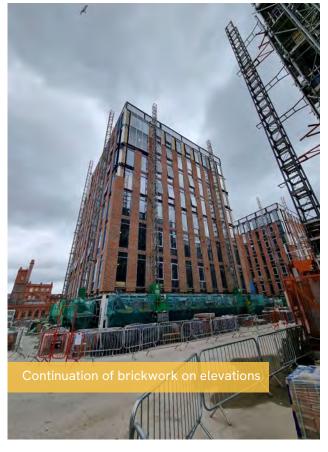

## Summary of Works Progressed

- Completion of windows and EPDM on Block E aside from hoist rooms
- Near completion of lift core masonry in Block E
- Progression of brickwork on Blocks B, C and E
- Progression of internal boarding in Blocks B, C and E
- Progression of IPS units in Blocks B and C
- Progression of 1st fix M&E in Blocks B, C and E
- Progression of external and S278 works
- Commencement of 2nd fixes in Block B
- Commencement of plastering in Block B
- · Commencement of kitchens in Block B
- Commencement of floor finishes in Block B
- Commencement of sanitaryware on Block B
- Lift installation works continue