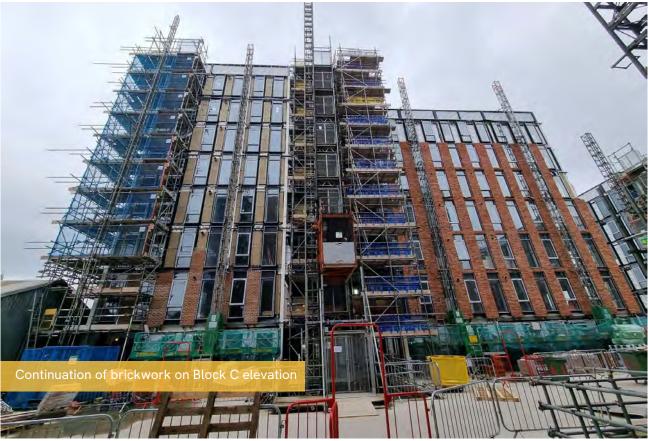

## Summary of Works Progressed

- Completion of windows and EPDM on Block E aside from hoist rooms
- Near completion of lift core masonry in Block E
- Progression of brickwork on Blocks B, C and E
- Progression of internal boarding in Blocks B, C and E
- Progression of IPS units in Blocks B and C
- Progression of 1st fix M&E in Blocks B, C and E
- Progression of external and S278 works
- Commencement of 2nd fixes in Block B
- Commencement of plastering in Block B
- · Commencement of kitchens in Block B
- Commencement of floor finishes in Block B
- Commencement of sanitaryware on Block B
- Lift installation works continue