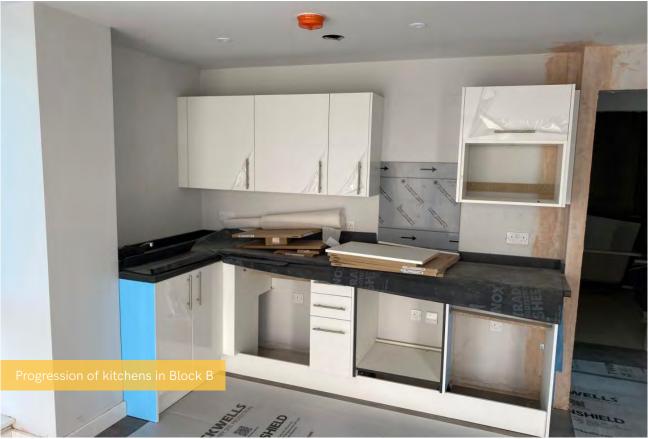

## Summary of Works Progressed

- Completion of windows and EPDM on Block E aside from hoist rooms
- Near completion of lift core masonry in Block E
- Progression of brickwork on Blocks B, C and E
- Progression of internal boarding in Blocks B, C and E
- Progression of IPS units in Blocks B and C
- Progression of 1st fix M&E in Blocks B, C and E
- Progression of external and S278 works
- Commencement of 2nd fixes in Block B
- Commencement of plastering in Block B
- · Commencement of kitchens in Block B
- Commencement of floor finishes in Block B
- Commencement of sanitaryware on Block B
- Lift installation works continue