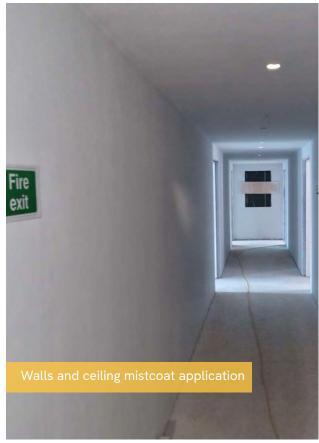

## Summary of Works Progressed

- Completion of windows and EPDM on Block E aside from hoist rooms
- Near completion of lift core masonry in Block E
- Progression of brickwork on Blocks B, C and E
- Progression of internal boarding in Blocks B, C and E
- Progression of IPS units in Blocks B and C
- Progression of 1st fix M&E in Blocks B, C and E
- Progression of external and S278 works
- Commencement of 2nd fixes in Block B
- Commencement of plastering in Block B
- · Commencement of kitchens in Block B
- Commencement of floor finishes in Block B
- Commencement of sanitaryware on Block B
- Lift installation works continue