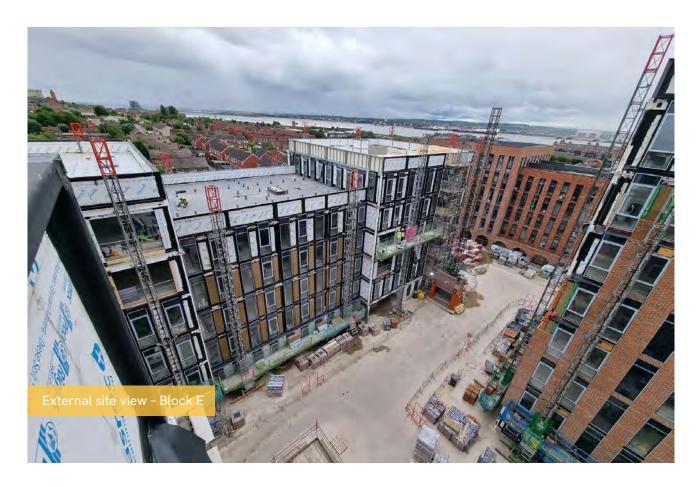

## Estimated Completion Date - December 2023

With Block A complete at One Baltic Square the onsite team is now focused on delivering Blocks B, C and E by December of this year. Works have continued to progress well across the site over the last month with Block E lift core masonry nearing completion and internal boarding advancing well on all blocks.

## Summary of Works Progressed

- Completion of windows and EPDM on Block E aside from hoist rooms
- Near completion of lift core masonry in Block E
- Progression of brickwork on Blocks B, C and E
- Progression of internal boarding in Blocks B, C and E
- Progression of IPS units in Blocks B and C
- Progression of 1st fix M&E in Blocks B, C and E
- Progression of external and S278 works
- Commencement of 2nd fixes in Block B
- Commencement of plastering in Block B
- · Commencement of kitchens in Block B
- Commencement of floor finishes in Block B
- Commencement of sanitaryware on Block B
- Lift installation works continue