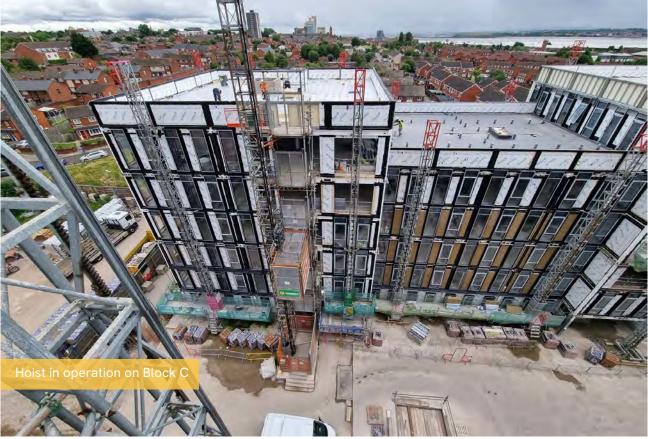

## Summary of Works Progressed

- Completion of windows and EPDM on Block E aside from hoist rooms
- Near completion of lift core masonry in Block E
- Progression of brickwork on Blocks B, C and E
- Progression of internal boarding in Blocks B, C and E
- Progression of IPS units in Blocks B and C
- Progression of 1st fix M&E in Blocks B, C and E
- Progression of external and S278 works
- Commencement of 2nd fixes in Block B
- Commencement of plastering in Block B
- · Commencement of kitchens in Block B
- Commencement of floor finishes in Block B
- Commencement of sanitaryware on Block B
- Lift installation works continue