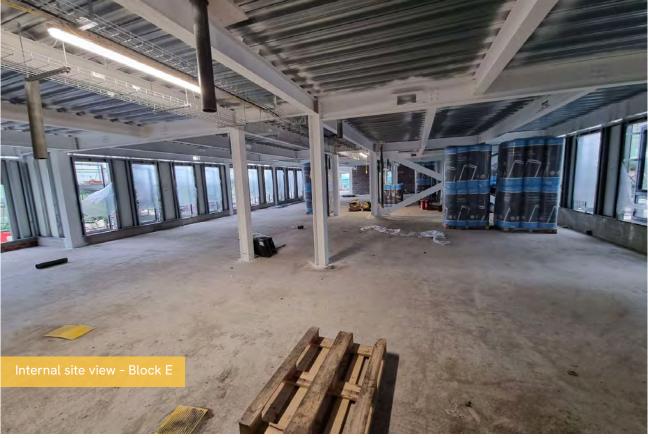

## Estimated Completion Date - December 2023

With Block A complete at One Baltic Square the onsite team is now focused on delivering Blocks B, C and E by December of this year. Works have continued to progress well across the site over the last month with Block E lift core masonry nearing completion and internal boarding advancing well on all blocks.