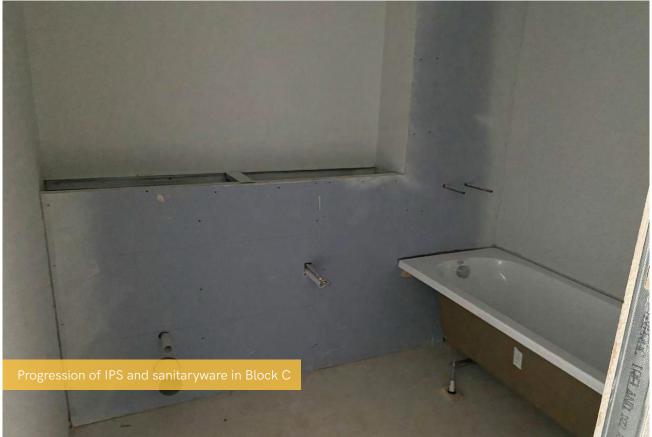

In the next reporting period, second fixes in Blocks B and C will continue to progress along with the installation of IPS (Integrated Plumbing System) units on all blocks. Kitchens and sanitaryware will also be installed in Block C over this period.