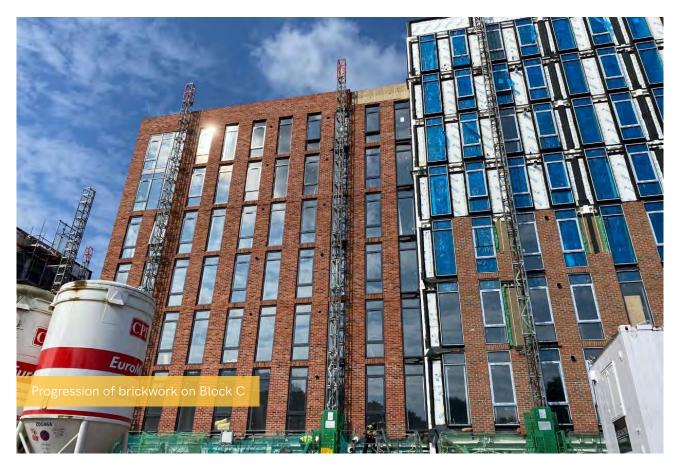

## Summary of Works Progressed

- Completion of windows and EPDM on Block E aside from hoist rooms
- Near completion of lift core masonry in Block E
- Progression of brickwork on Blocks B, C and E
- Progression of internal boarding in Blocks B, C and E
- Progression of IPS units in Blocks B and C
- Progression of 1st fix M&E in Blocks B, C and E
- Progression of external and S278 works
- Commencement of 2nd fixes in Block B
- Commencement of plastering in Block B
- · Commencement of kitchens in Block B
- Commencement of floor finishes in Block B
- Commencement of sanitaryware on Block B
- Lift installation works continue