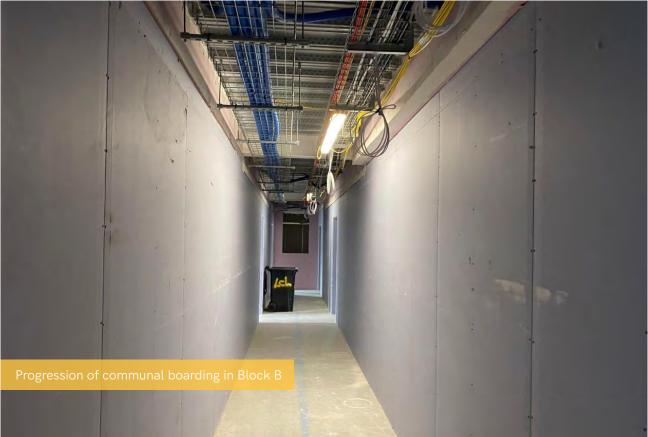

## Summary of Works Progressed

- Completion of windows and EPDM on Block E aside from hoist rooms
- Near completion of lift core masonry in Block E
- Progression of brickwork on Blocks B, C and E
- Progression of internal boarding in Blocks B, C and E
- Progression of IPS units in Blocks B and C
- Progression of 1st fix M&E in Blocks B, C and E
- Progression of external and S278 works
- Commencement of 2nd fixes in Block B
- Commencement of plastering in Block B
- · Commencement of kitchens in Block B
- Commencement of floor finishes in Block B
- Commencement of sanitaryware on Block B
- Lift installation works continue