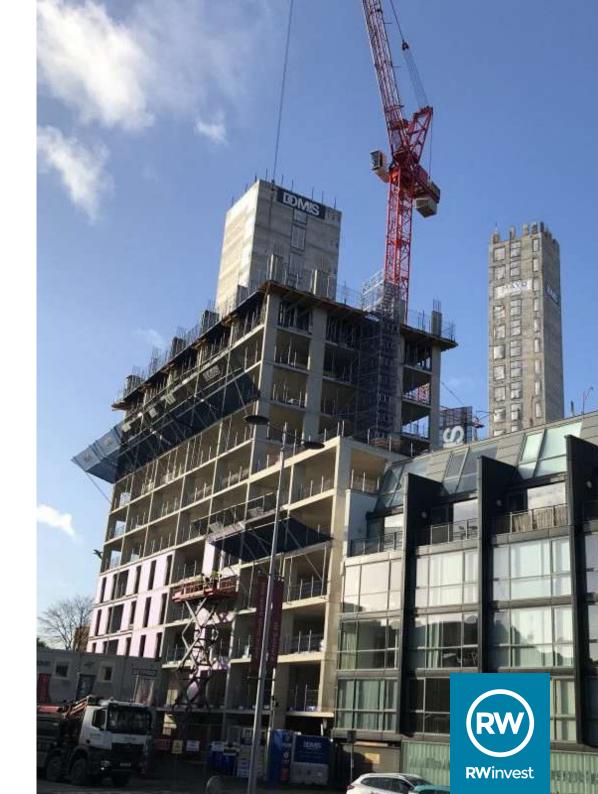

## Local Crescent The Crescent, Salford, M5 4PF

Work is progressing well at Local Crescent where the concrete frame has now been completed on Block 2 and all ground works are complete up to Block C. 1st fix works have commenced including internal partitions across multiple levels in Blocks 1 and 2.

## **Works Progressed**

- Metal decking and concrete works complete up to Block 3B.
- Concrete frame completed on Block 2.
- Window installation complete up to level 10 on Block 2 and level 2 on Block 1.
- All ground works and steel frame work completed up to Block 3C.
- Internal partitions 1st fix completed up to level 9 on Block 1.
- 1st fix internal partitions completed up to level 5 on Block 2.