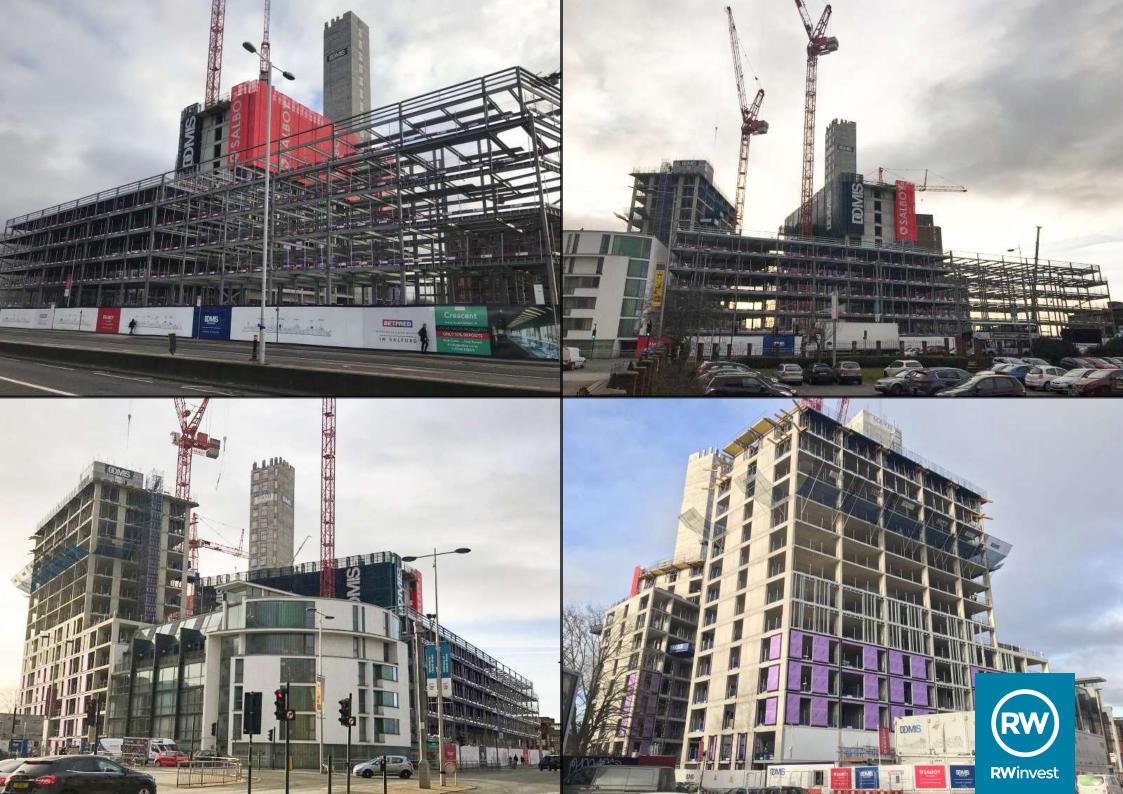

## Local Crescent The Crescent, Salford, M5 4PF

Work is progressing well at Local Crescent where the concrete frame has now been completed on Block 2 and all ground works are complete up to Block C. 1st fix works have commenced including internal partitions across multiple levels in Blocks 1 and 2.

## **Works Progressed**

- Metal decking and concrete works complete up to Block 3B.
- Concrete frame completed on Block 2.
- Window installation complete up to level 10 on Block 2 and level 2 on Block 1.
- All ground works and steel frame work completed up to Block 3C.
- Internal partitions 1st fix completed up to level 9 on Block 1.
- 1st fix internal partitions completed up to level 5 on Block 2.