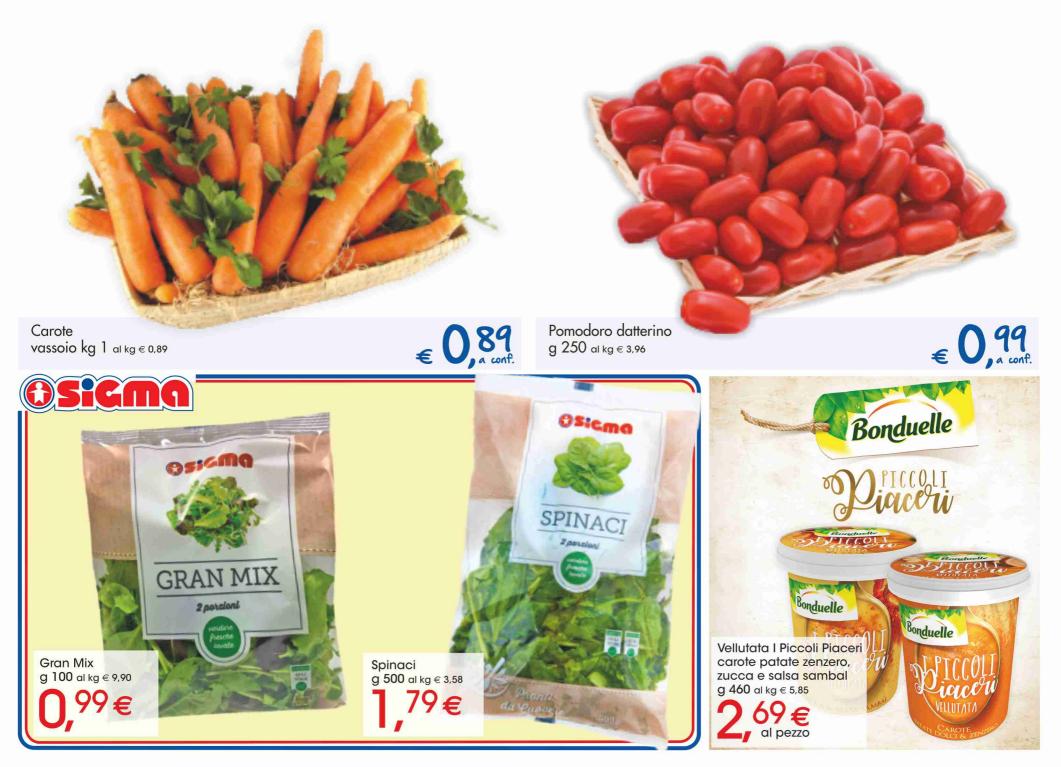

# Dal 22 gennaio al 3\* febbraio 2019





DI COSA HAI BISOGNO OGGI2

Tutto quello che stai cercando lo trovi sul nuovo sito **supersigma.com** 



> SCEGLI il tuo punto vendita Sigma più vicino con un semplice click sulla mappa! > RICERCA scrivi una parola e troverai tutte le offerte e i prodotti collegati!

> SCOPRI tutte le ricette e tutte le notizie del mese su Prèmiaty, il nostro magazine online!

il tuo appuntamento quotidiano con il mondo Sigma online!







Arance rete kg 2

€ 2,20



# Freschezza in tavola 😭





Prosciutto cotto Alta Qualità Benvenuto enuto 0,99 € 0, all'etto Kometa al kg € 9,90



Petto di tacchino al forno Aequilibrium , all'etto Aia € al kg € 11,90





Pancetta Valdossola Casa Walser al kg € 13,90



Strolghino Boschi al kg € 19,90





Emmentaler Switzerland al kg € 11,90



Bastardo del Grappa al kg € 12,90



€ 1,99

al kg € 4,90

Caciotta di capra Fiocco di neve Botalla al kg € 18,90













Richiedi il premio entro il 27\* gennaio 2019



\* Per i punti vendita aperti la domenica

# La nostra dispensa 😭







- 10 -

# Pet food, igiene e pulizia 🚯







# LA TUA SCELTA GOURMET



## PROVINCIA DI ALESSANDRIA ALESSANDRIA

C.SO V. MARINI, 15 (ang. via Palestro) Tel. 0131 56079
 PROVINCIA DI AREZZO

MONTEVARCHI • VIA PIAVE, 33/35 Tel. 05