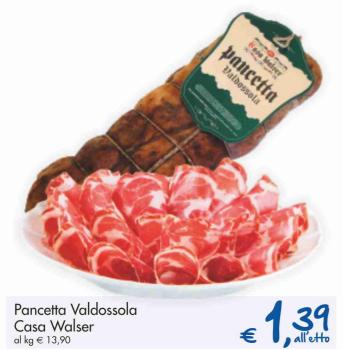

# Freschezza in tavola 😭

Prosciutto cotto Alta Qualità Benvenuto enuto 0,99 € 0, all'etto Kometa al kg € 9,90

Petto di tacchino al forno Aequilibrium , all'etto Aia € al kg € 11,90

Pancetta Valdossola Casa Walser al kg € 13,90