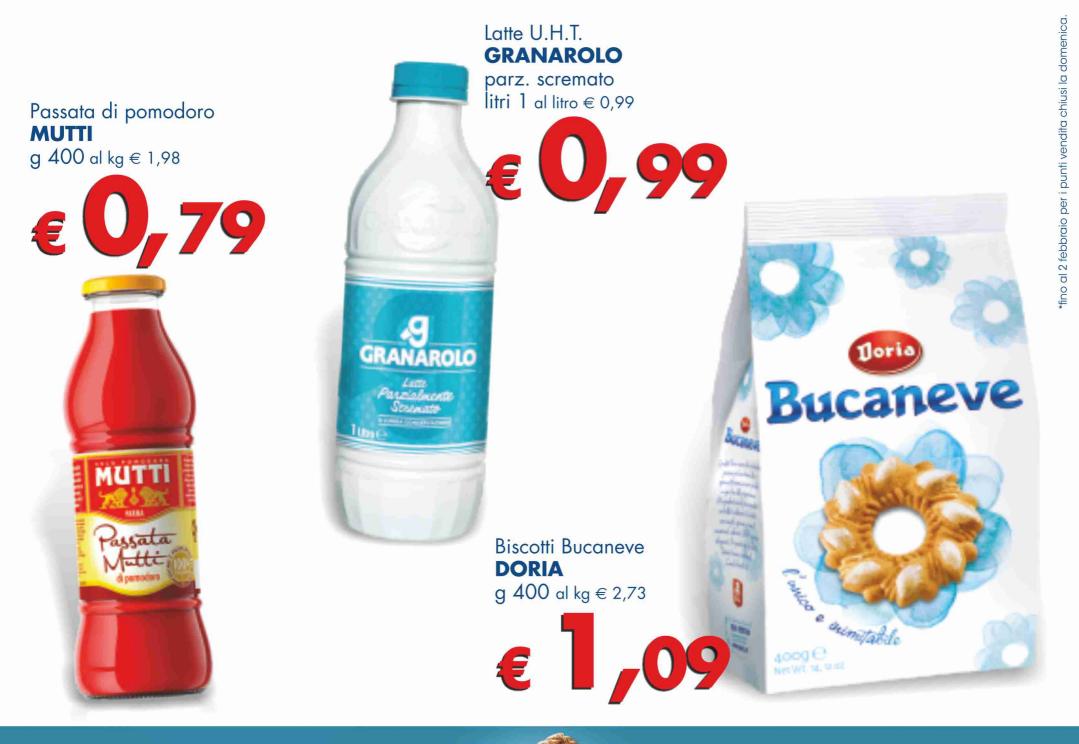

# Freschezza in tavola 😭

Prosciutto cotto Alta Qualità Benvenuto enuto 0,99 € 0, all'etto Kometa al kg € 9,90

Petto di tacchino al forno Aequilibrium , all'etto Aia € al kg € 11,90

Pancetta Valdossola Casa Walser al kg € 13,90

Strolghino Boschi al kg € 19,90

Emmentaler Switzerland al kg € 11,90

Bastardo del Grappa al kg € 12,90

€ 1,99

al kg € 4,90

Caciotta di capra Fiocco di neve Botalla al kg € 18,90

Richiedi il premio entro il 27\* gennaio 2019