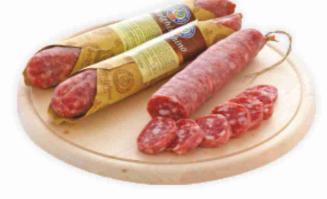

Strolghino Boschi al kg € 19,90

Emmentaler Switzerland al kg € 11,90

Bastardo del Grappa al kg € 12,90

€ 1,99

al kg € 4,90

Caciotta di capra Fiocco di neve Botalla al kg € 18,90

Richiedi il premio entro il 27\* gennaio 2019