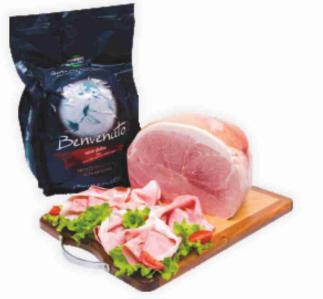

# Freschezza in tavola 😭

Prosciutto cotto Alta Qualità Benvenuto enuto 0,99 € 0, all'etto Kometa al kg € 9,90

Petto di tacchino al forno Aequilibrium , all'etto Aia € al kg € 11,90

Pancetta Valdossola Casa Walser al kg € 13,90