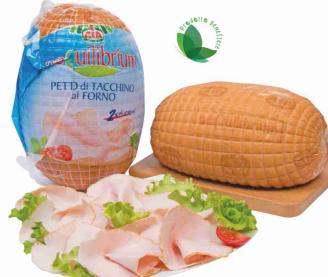

# Freschezza in tavola 😭

Prosciutto cotto Alta Qualità Benvenuto enuto 0,99 € 0, all'etto Kometa al kg € 9,90

Petto di tacchino al forno Aequilibrium , all'etto Aia € al kg € 11,90

Pancetta Valdossola Casa Walser al kg € 13,90