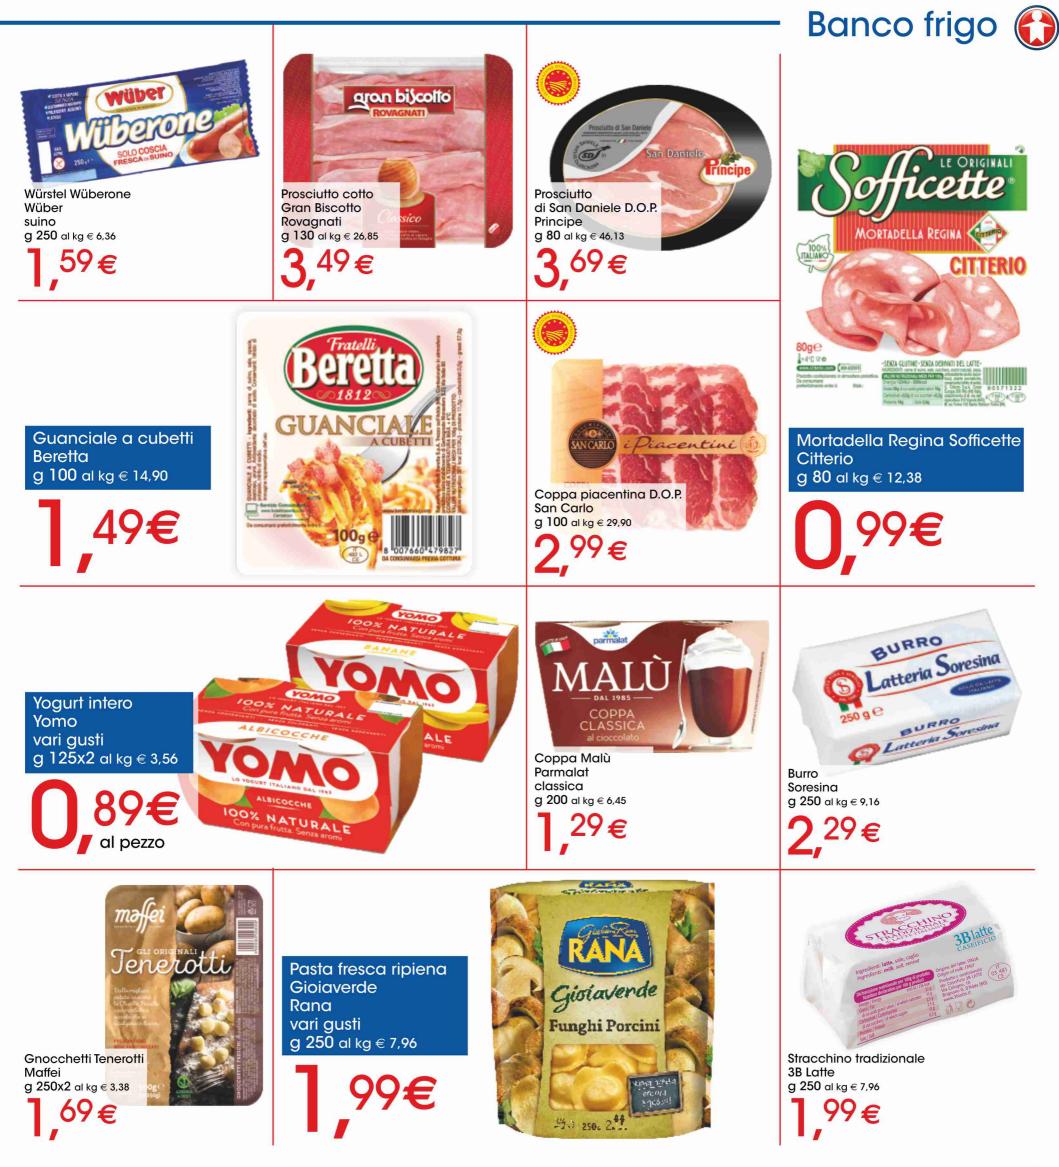

# Freschezza in tavola 😭

Prosciutto cotto Alta Qualità Benvenuto enuto 0,99 € 0, all'etto Kometa al kg € 9,90

Petto di tacchino al forno Aequilibrium , all'etto Aia € al kg € 11,90

Pancetta Valdossola Casa Walser al kg € 13,90

Strolghino Boschi al kg € 19,90

Emmentaler Switzerland al kg € 11,90

Bastardo del Grappa al kg € 12,90

€ 1,99

al kg € 4,90

Caciotta di capra Fiocco di neve Botalla al kg € 18,90

Richiedi il premio entro il 27\* gennaio 2019