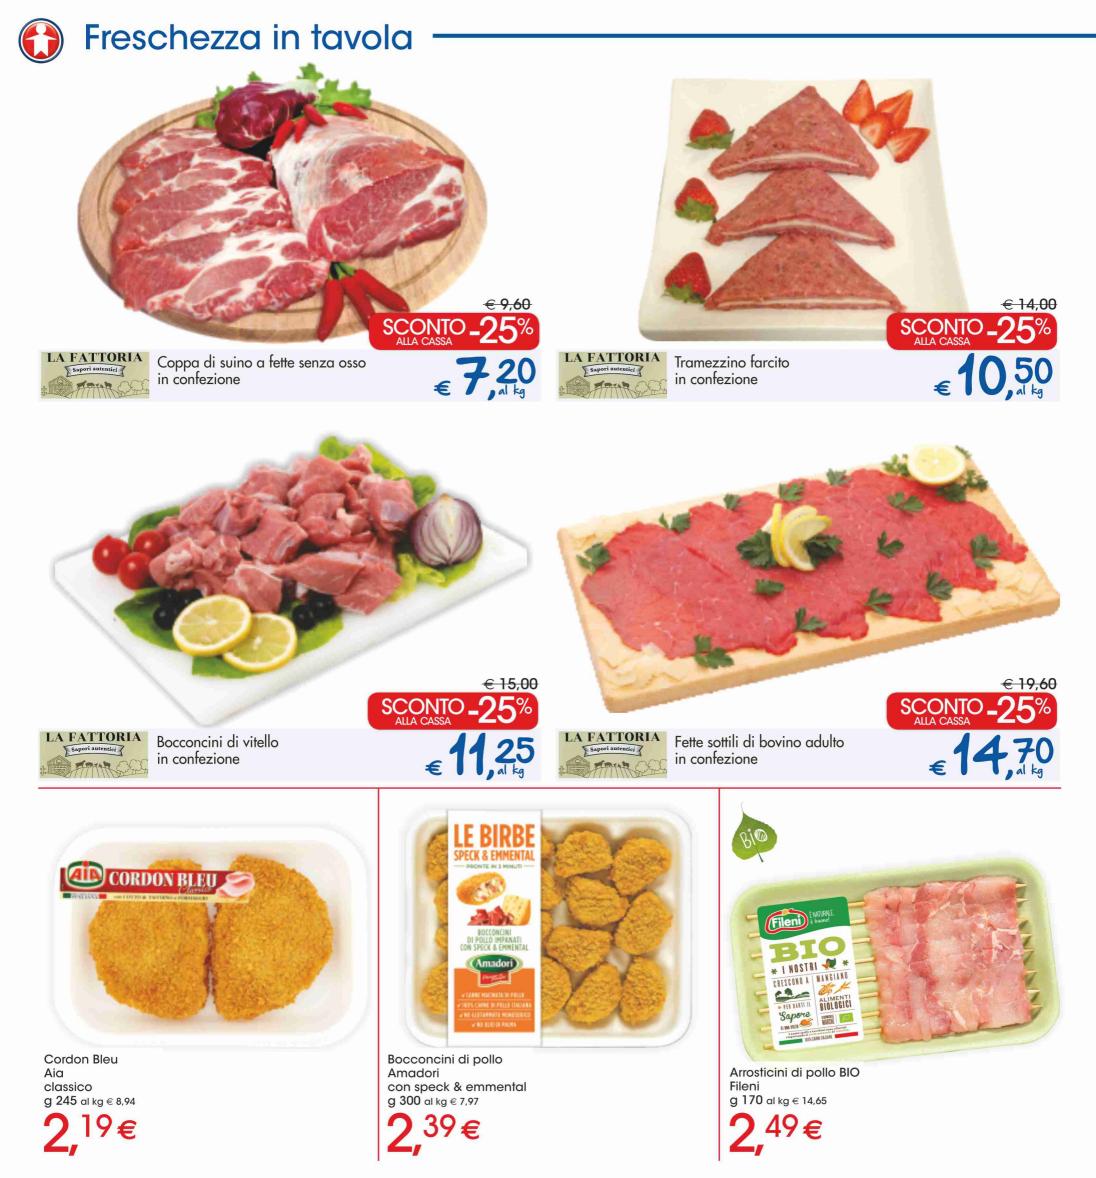

# Freschezza in tavola 😭

Prosciutto cotto Alta Qualità Benvenuto enuto 0,99 € 0, all'etto Kometa al kg € 9,90

Petto di tacchino al forno Aequilibrium , all'etto Aia € al kg € 11,90

Pancetta Valdossola Casa Walser al kg € 13,90