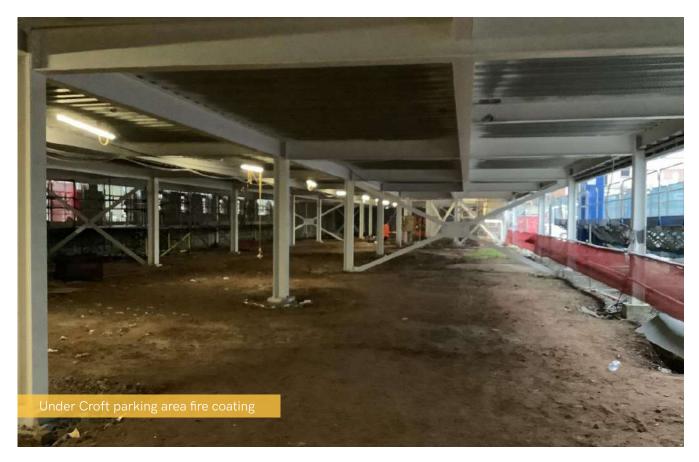

## This month at ELEMENT - The Quarter, the steel structure and upper suspended steel floor structure are both nearing finalisation. Also, great progression is underway with the fire coating steel framework.

## Summary of Works Progressed

- Finalisations of steel structure to be completed
- Upper suspended steel floor structure near completion
- Large progression seen with fire coating steel framework
- Over halfway progressed on the structured framework forming the external walls
- Finishing touches to scaffolding and master climbing access
- Flat roof structure 88% complete
- Commencement of flat roof coverings including balconies
- Weatherboarding is seeing fast progress throughout the site
- Clear development of external windows, doors and curtain walling
- Progression of external wall insulation and cladding