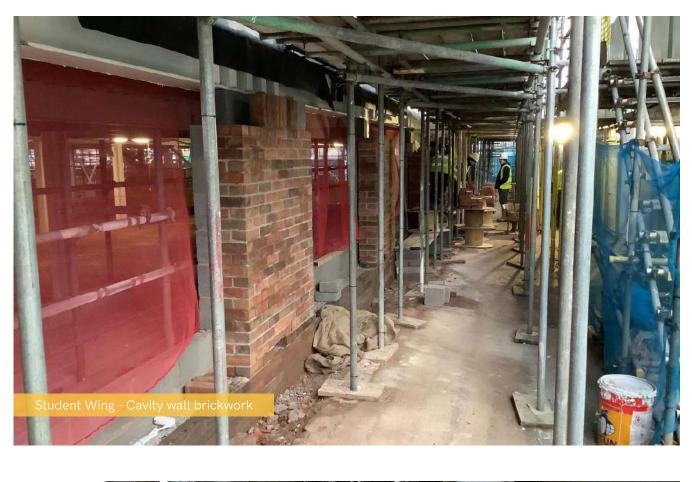

## Summary of Works Progressed

- Finalisations of steel structure to be completed
- Upper suspended steel floor structure near completion
- Large progression seen with fire coating steel framework
- Over halfway progressed on the structured framework forming the external walls
- Finishing touches to scaffolding and master climbing access
- Flat roof structure 88% complete
- Commencement of flat roof coverings including balconies
- Weatherboarding is seeing fast progress throughout the site
- Clear development of external windows, doors and curtain walling
- Progression of external wall insulation and cladding