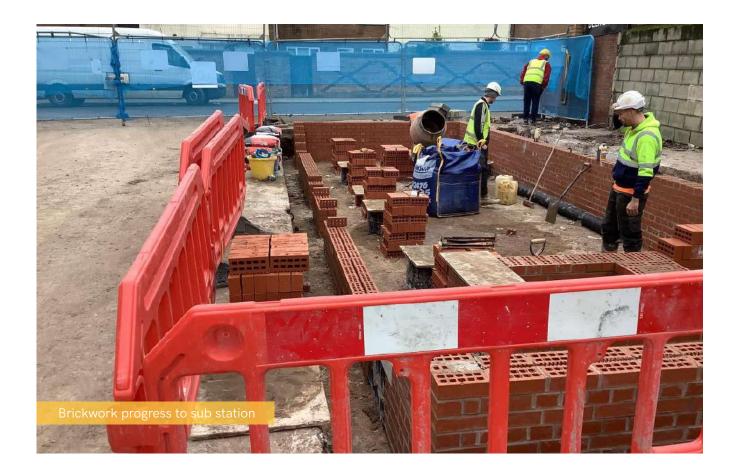

## Summary of Works Progressed

- Finalisations of steel structure to be completed
- Upper suspended steel floor structure near completion
- Large progression seen with fire coating steel framework
- Over halfway progressed on the structured framework forming the external walls
- Finishing touches to scaffolding and master climbing access
- Flat roof structure 88% complete
- Commencement of flat roof coverings including balconies
- Weatherboarding is seeing fast progress throughout the site
- Clear development of external windows, doors and curtain walling
- Progression of external wall insulation and cladding