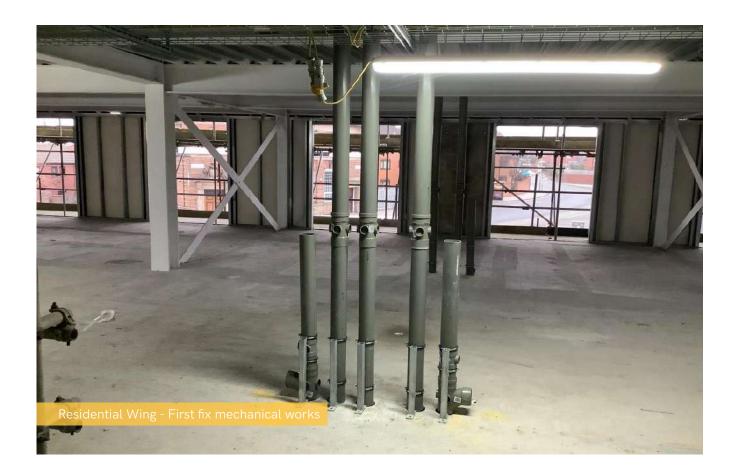

## Summary of Works Progressed

- Finalisations of steel structure to be completed
- Upper suspended steel floor structure near completion
- Large progression seen with fire coating steel framework
- Over halfway progressed on the structured framework forming the external walls
- Finishing touches to scaffolding and master climbing access
- Flat roof structure 88% complete
- Commencement of flat roof coverings including balconies
- Weatherboarding is seeing fast progress throughout the site
- Clear development of external windows, doors and curtain walling
- Progression of external wall insulation and cladding