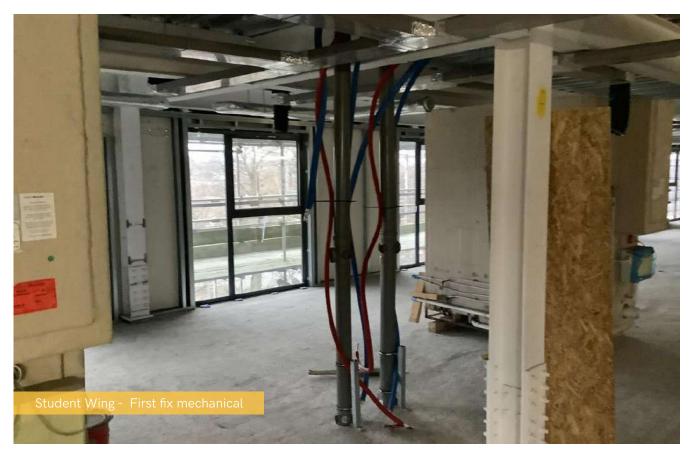

## Summary of Works Progressed

- Finalisations of steel structure to be completed
- Upper suspended steel floor structure near completion
- Large progression seen with fire coating steel framework
- Over halfway progressed on the structured framework forming the external walls
- Finishing touches to scaffolding and master climbing access
- Flat roof structure 88% complete
- Commencement of flat roof coverings including balconies
- Weatherboarding is seeing fast progress throughout the site
- Clear development of external windows, doors and curtain walling
- Progression of external wall insulation and cladding