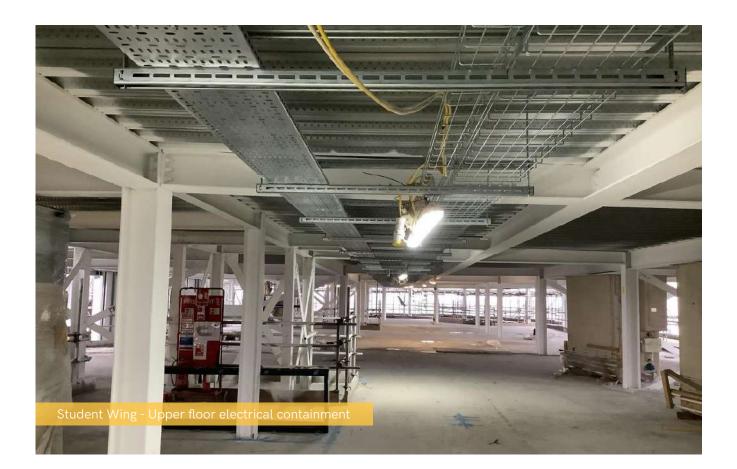

## This month at ELEMENT - The Quarter, the steel structure and upper suspended steel floor structure are both nearing finalisation. Also, great progression is underway with the fire coating steel framework.

## Summary of Works Progressed

- Finalisations of steel structure to be completed
- Upper suspended steel floor structure near completion
- Large progression seen with fire coating steel framework
- Over halfway progressed on the structured framework forming the external walls
- Finishing touches to scaffolding and master climbing access
- Flat roof structure 88% complete
- Commencement of flat roof coverings including balconies
- Weatherboarding is seeing fast progress throughout the site
- Clear development of external windows, doors and curtain walling
- Progression of external wall insulation and cladding