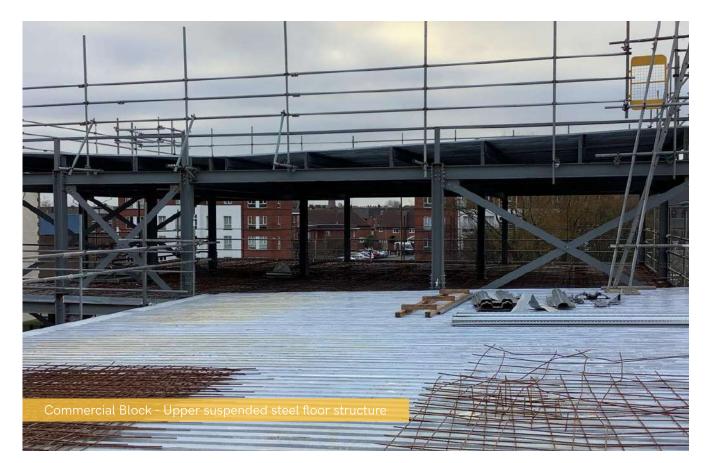

## This month at ELEMENT - The Quarter, the steel structure and upper suspended steel floor structure are both nearing finalisation. Also, great progression is underway with the fire coating steel framework.

## Summary of Works Progressed

- Finalisations of steel structure to be completed
- Upper suspended steel floor structure near completion
- Large progression seen with fire coating steel framework
- Over halfway progressed on the structured framework forming the external walls
- Finishing touches to scaffolding and master climbing access
- Flat roof structure 88% complete
- Commencement of flat roof coverings including balconies
- Weatherboarding is seeing fast progress throughout the site
- Clear development of external windows, doors and curtain walling
- Progression of external wall insulation and cladding