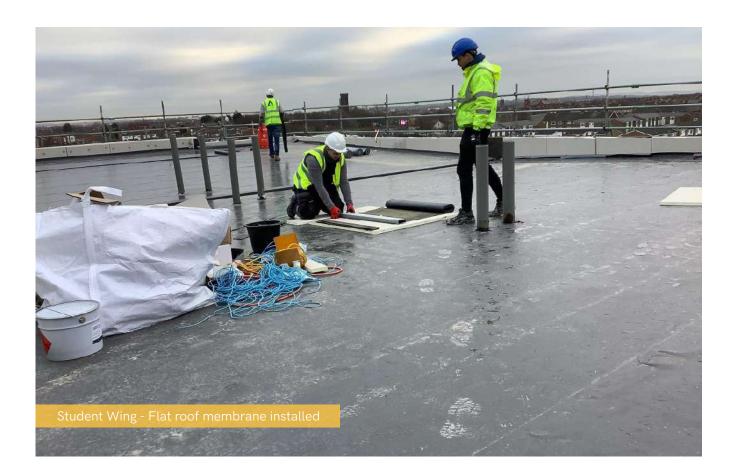

Another task nearing completion is the flat roof structure, and finishing touches are being made to the scaffolding and master climbing access. Weatherboarding work continues to make progress across the entire site.

## Summary of Works Progressed

- Finalisations of steel structure to be completed
- Upper suspended steel floor structure near completion
- Large progression seen with fire coating steel framework
- Over halfway progressed on the structured framework forming the external walls
- Finishing touches to scaffolding and master climbing access
- Flat roof structure 88% complete
- Commencement of flat roof coverings including balconies
- Weatherboarding is seeing fast progress throughout the site
- Clear development of external windows, doors and curtain walling
- Progression of external wall insulation and cladding