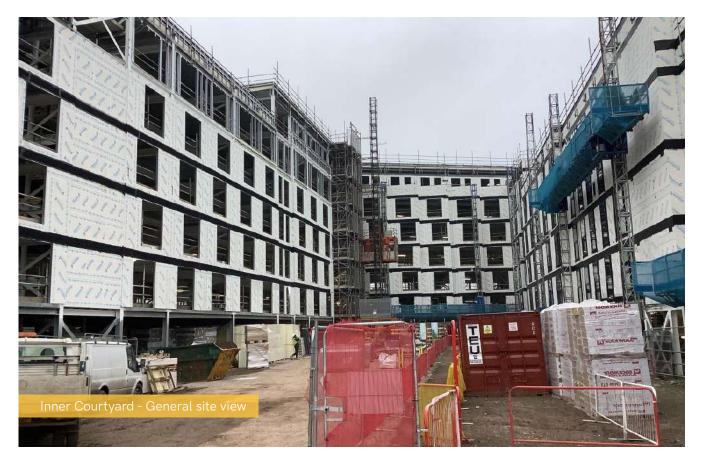

## Summary of Works Progressed

- Finalisations of steel structure to be completed
- Upper suspended steel floor structure near completion
- Large progression seen with fire coating steel framework
- Over halfway progressed on the structured framework forming the external walls
- Finishing touches to scaffolding and master climbing access
- Flat roof structure 88% complete
- Commencement of flat roof coverings including balconies
- Weatherboarding is seeing fast progress throughout the site
- Clear development of external windows, doors and curtain walling
- Progression of external wall insulation and cladding