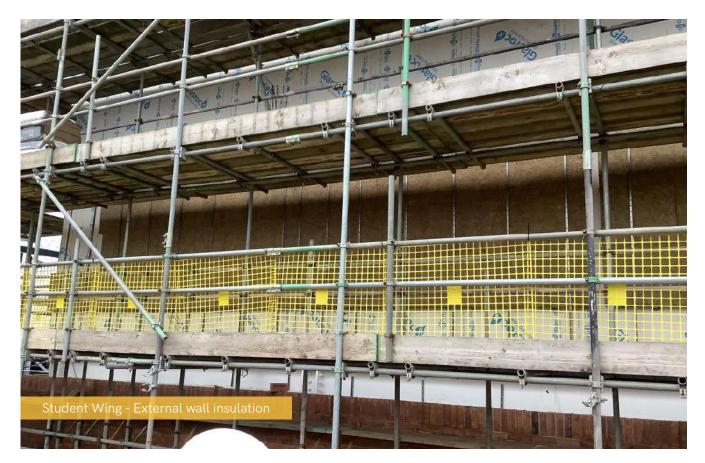

## Summary of Works Progressed

- Finalisations of steel structure to be completed
- Upper suspended steel floor structure near completion
- Large progression seen with fire coating steel framework
- Over halfway progressed on the structured framework forming the external walls
- Finishing touches to scaffolding and master climbing access
- Flat roof structure 88% complete
- Commencement of flat roof coverings including balconies
- Weatherboarding is seeing fast progress throughout the site
- Clear development of external windows, doors and curtain walling
- Progression of external wall insulation and cladding