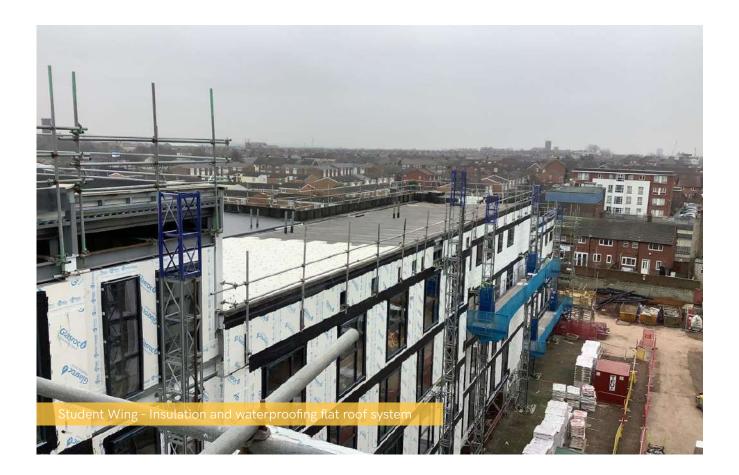

Another task nearing completion is the flat roof structure, and finishing touches are being made to the scaffolding and master climbing access. Weatherboarding work continues to make progress across the entire site.

## Summary of Works Progressed

- Finalisations of steel structure to be completed
- Upper suspended steel floor structure near completion
- Large progression seen with fire coating steel framework
- Over halfway progressed on the structured framework forming the external walls
- Finishing touches to scaffolding and master climbing access
- Flat roof structure 88% complete
- Commencement of flat roof coverings including balconies
- Weatherboarding is seeing fast progress throughout the site
- Clear development of external windows, doors and curtain walling
- Progression of external wall insulation and cladding