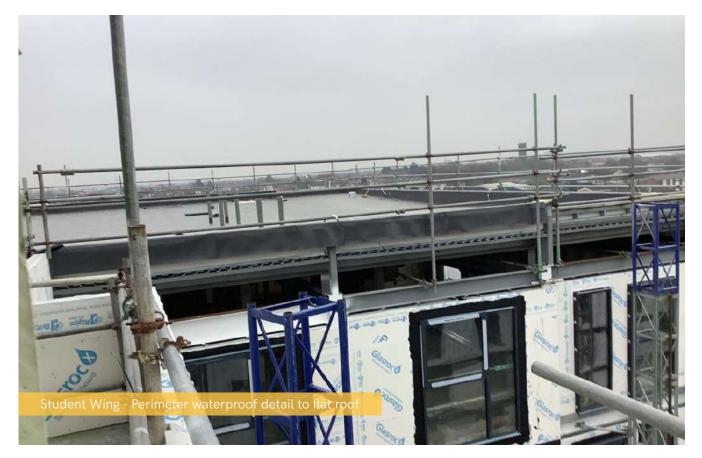

Another task nearing completion is the flat roof structure, and finishing touches are being made to the scaffolding and master climbing access. Weatherboarding work continues to make progress across the entire site.

## Summary of Works Progressed

- Finalisations of steel structure to be completed
- Upper suspended steel floor structure near completion
- Large progression seen with fire coating steel framework
- Over halfway progressed on the structured framework forming the external walls
- Finishing touches to scaffolding and master climbing access
- Flat roof structure 88% complete
- Commencement of flat roof coverings including balconies
- Weatherboarding is seeing fast progress throughout the site
- Clear development of external windows, doors and curtain walling
- Progression of external wall insulation and cladding