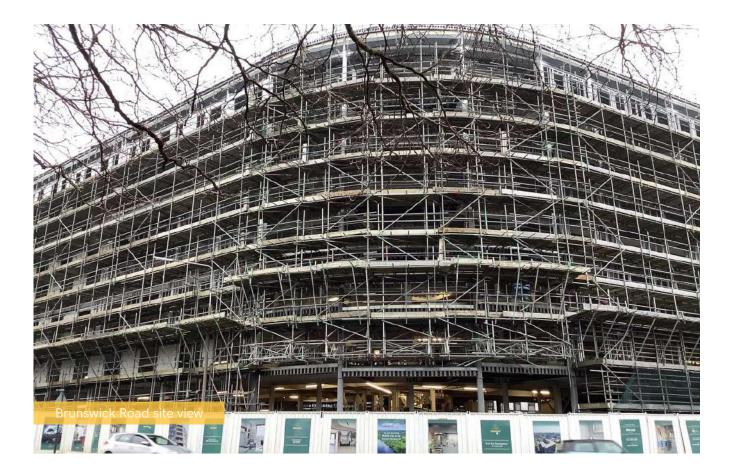

## This month at ELEMENT - The Quarter, the steel structure and upper suspended steel floor structure are both nearing finalisation. Also, great progression is underway with the fire coating steel framework.

Another task nearing completion is the flat roof structure, and finishing touches are being made to the scaffolding and master climbing access. Weatherboarding work continues to make progress across the entire site.

## Summary of Works Progressed

- Finalisations of steel structure to be completed
- Upper suspended steel floor structure near completion
- Large progression seen with fire coating steel framework
- Over halfway progressed on the structured framework forming the external walls
- Finishing touches to scaffolding and master climbing access
- Flat roof structure 88% complete
- Commencement of flat roof coverings including balconies
- Weatherboarding is seeing fast progress throughout the site
- Clear development of external windows, doors and curtain walling
- Progression of external wall insulation and cladding