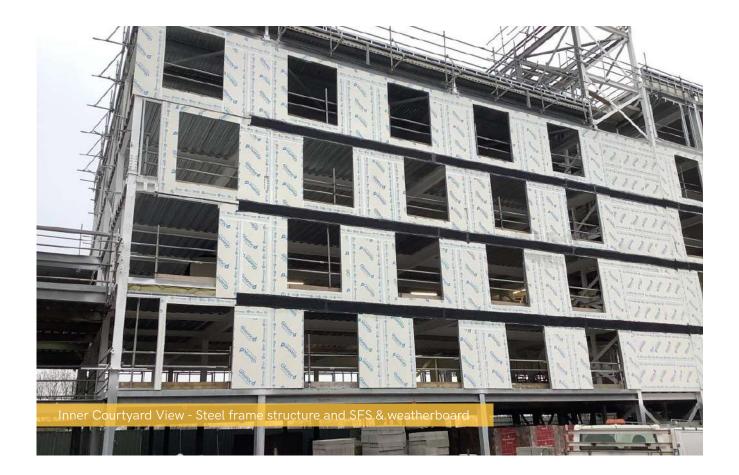

## This month at ELEMENT - The Quarter, the steel structure and upper suspended steel floor structure are both nearing finalisation. Also, great progression is underway with the fire coating steel framework.

Another task nearing completion is the flat roof structure, and finishing touches are being made to the scaffolding and master climbing access. Weatherboarding work continues to make progress across the entire site.

## Summary of Works Progressed

- Finalisations of steel structure to be completed
- Upper suspended steel floor structure near completion
- Large progression seen with fire coating steel framework
- Over halfway progressed on the structured framework forming the external walls
- Finishing touches to scaffolding and master climbing access
- Flat roof structure 88% complete
- Commencement of flat roof coverings including balconies
- Weatherboarding is seeing fast progress throughout the site
- Clear development of external windows, doors and curtain walling
- Progression of external wall insulation and cladding