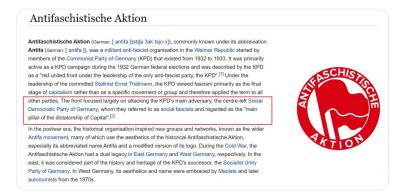

Under the leadership of Ernst Thälmann, the KPD became a Stalinist party that was fiercely loyal to the Soviet government. Since 1928, the KPD was largely controlled and funded by the Soviet government through the Comintern.<sup>[7]</sup> Up until 1928, the KPD pursued a united front policy of working with other working class and socialist parties to combat fascism.<sup>[6]</sup>[0][10][11]</sup> It was in this period that the Roter Frontkämpferbund, the KPD's first anti-fascist front, was formed. However, after the Comintern's abrupt ultra-left turn in its Third Period from 1928, the KPD regarded the Social Democratic Party of Germany (SPD) as its main adversary and the KPD adopted the position that the SPD was the main fascist party in Germany. This was based on the theory of social fascism that had been proclaimed by Joseph Stalin and that was supported by the Comintern during the late 1920s and early 1930s which held th fascism.<sup>[12]</sup> Consequently, the KPD held that it was "the only anti-fascist party" ir "lighting fascism means fighting the SPD just as much as it means fighting Hilder

5) At the time, the term "fascism" was used interchangeably with "capitalism," both of which were antithetical to Soviet-style communism.

## Anti-fascism was simply the party line of Stalinists.

the KPD had become a hercely Stalinist party and viewed the SPD as both its main adversary and as "social fascists" aversary and the KFD adopted the position that the SFD was the main fascist party in Germany. This was based on the theory of social fascism that had been proclaimed by Joseph Stalin and that was supported by the Comintern during the late 1920s and early 1930s which

held that social democracy was a variant of fascism.<sup>[12]</sup> Consequently, the KPD held that it was "the only anti-fascist party" in Germany<sup>[7][13]</sup> and stated that "fighting fascism means fighting the SPD just as much as it means fighting Hitler and the parties of Brüning".<sup>[14]</sup>

In the usage of the Soviet Union, the Comintern and its affiliated parties, including the KPD, the epithet *fascist* was used from the 1920s to describe capitalist society in general and virtually any anti-Soviet or anti-Stalinist activity or opinion. The term *anti-fascist* became ubiquitous in Soviet, Comintern and KPD usage, where it became synonymous with the party line.<sup>[15]</sup> In KPD and Soviet usage, *fascism* was primarily viewed as the final stage of capitalism rather than a specific group or movement such as the Italian Fascists or the German Nazis and based on this theory the term was applied very broadly.<sup>[16]</sup>[17]