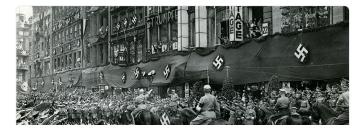

6) Although Germany's Communist Party and Antifa opposed all of Germany's fascist parties, they sometimes worked in unison with the National Socialist German Workers' (Nazi) Party.

7) Like Benito Mussolini in Italy, Adolph Hitler's rise to power in Germany was aided by his band of thugs called the SA (stormtroopers) who intimidated opponents through the use of violence.

The SA was founded in Munich by Hiller in 1921 out of various roughneck elements that had attached themselves to the fielding Nati movement. It drew its early membership largely from the Freikorps (Free Corps), armed freebooter groups, made up largely of ex-soldiers, that buttel leftists in the streets in the early days of the Weimar Republic. Outlitted in brown uniforms after the fishion of Benito Mussolini's Pascist Blackshirts in In lay, the SA men protected party meetings, marched In Nazi rallies, and physically assaulted political opponents. Temporarily in disarray after the failure of Hilder's Munich Putsch in 1923, the SA was reorganized in 1923 and soon resumed its violent ways, intimidating voters in national and local elections. From January 1921 it was headed by Ernst Röhm, who harboured radical anticapitalit notions and dreamed of building the SA into Germany's main military force. Under Röhm SA membership, swelled from the ranks of the **Great Depression's** unemployed, grew to 400,000 by 1932 and to perhaps 2,000,000–02 times the size of the regular army–by the time that Hilder came to power in 1933.