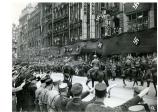

6) Although Germany's Communist Party and Antifa opposed all of Germany's fascist parties, they sometimes worked in unison with the National Socialist German Workers' (Nazi) Party.

7) Like Benito Mussolini in Italy, Adolph Hitler's rise to power in Germany was aided by his band of thugs called the SA (stormtroopers) who intimidated opponents through the use of violence.

The SA was founded in Munich by Hiller in 1921 out of various roughneck elements that had attached themselves to the fielding Nati movement. It drew its early membership largely from the Freikorps (Free Corps), armed freebooter groups, made up largely of ex-soldiers, that buttel leftists in the streets in the early days of the Weimar Republic. Outlitted in brown uniforms after the fishion of Benito Mussolini's Pascist Blackshirts in In lay, the SA men protected party meetings, marched In Nazi rallies, and physically assaulted political opponents. Temporarily in disarray after the failure of Hilder's Munich Putsch in 1923, the SA was reorganized in 1923 and soon resumed its violent ways, intimidating voters in national and local elections. From January 1921 it was headed by Ernst Röhm, who harboured radical anticapitalit notions and dreamed of building the SA into Germany's main military force. Under Röhm SA membership, swelled from the ranks of the **Great Depression's** unemployed, grew to 400,000 by 1932 and to perhaps 2,000,000–02 times the size of the regular army–by the time that Hilder came to power in 1933.