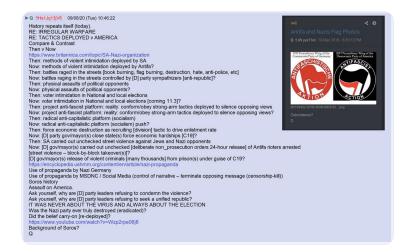

## https://en.wikipedia.org/wiki/Antifaschistische\_Aktion

4) In the early 1930s, German's Communist Party (KDP) was led by Ernst Thälmann, a disciple of Joseph Stalin.

Thälmann was fiercly loyal to the Soviet government, which controlled and funded KDP and Antifa.

Under the leadership of Ernst Thälmann, the KPD became a Stalinist party that was fiercely loyal to the Soviet government. Since 1928, the KPD was largely controlled and funded by the Soviet government through the Comintern.<sup>[7]</sup> Up until 1928, the KPD pursued a united front policy of working with other working class and socialist parties to combat fascism.<sup>[6]</sup>[0][10][11]</sup> It was in this period that the Roter Frontkämpferbund, the KPD's first anti-fascist front, was formed. However, after the Comintern's abrupt ultra-left turn in its Third Period from 1928, the KPD regarded the Social Democratic Party of Germany (SPD) as its main adversary and the KPD adopted the position that the SPD was the main fascist party in Germany. This was based on the theory of social fascism that had been proclaimed by Joseph Stalin and that was supported by the Comintern during the late 1920s and early 1930s which held th fascism.<sup>[12]</sup> Consequently, the KPD held that it was "the only anti-fascist party" ir "lighting fascism means fighting the SPD just as much as it means fighting Hilder

The Roter Frontkämpferbund (Red Front Fighters League), the KPD's paramilitary and propaganda organisation, had been formed in 1924<sup>[18][19]</sup> and was often involved in violent clashes with the police. In 1929, the Red Front was banned as extremist by the governing