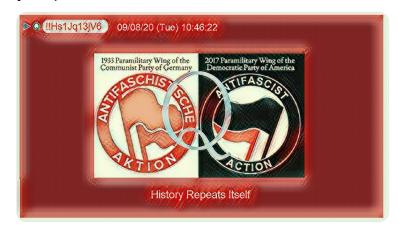

## https://en.wikipedia.org/wiki/Antifaschistische\_Aktion

4) In the early 1930s, German's Communist Party (KDP) was led by Ernst Thälmann, a disciple of Joseph Stalin.

Thälmann was fiercly loyal to the Soviet government, which controlled and funded KDP and Antifa.

Under the leadership of Ernst Thälmann, the KPD became a Stalinist party that was fiercely loyal to the Soviet government. Since 1928, the KPD was largely controlled and funded by the Soviet government through the Comintern.<sup>[7]</sup> Up until 1928, the KPD pursued a united front policy of working with other working class and socialist parties to combat fascism.<sup>[6]</sup>[0][10][11]</sup> It was in this period that the Roter Frontkämpferbund, the KPD's first anti-fascist front, was formed. However, after the Comintern's abrupt ultra-left turn in its Third Period from 1928, the KPD regarded the Social Democratic Party of Germany (SPD) as its main adversary and the KPD adopted the position that the SPD was the main fascist party in Germany. This was based on the theory of social fascism that had been proclaimed by Joseph Stalin and that was supported by the Comintern during the late 1920s and early 1930s which held th fascism.<sup>[12]</sup> Consequently, the KPD held that it was "the only anti-fascist party" ir "lighting fascism means fighting the SPD just as much as it means fighting Hilder