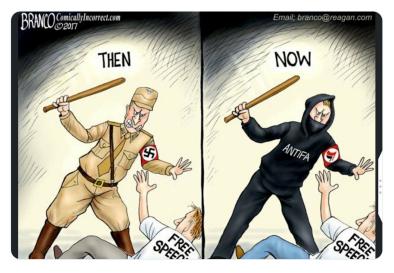

6) Although Germany's Communist Party and Antifa opposed all of Germany's fascist parties, they sometimes worked in unison with the National Socialist German Workers' (Nazi) Party.

7) Like Benito Mussolini in Italy, Adolph Hitler's rise to power in Germany was aided by his band of thugs called the SA (stormtroopers) who intimidated opponents through the use of violence.

8) The tactics of Hitler's brownshirts are strikingly similar to those used by modernday Antifa.

9) Q asked us to examine the similarities between Hitler's brownshirts, modern-day Antifa, and its 1930s predecessor.

Is history repeating itself?

10) The Nazi Party used propaganda to deceive the public and build support for its ideology.

https://encyclopedia.ushmm.org/content/en/article/nazi-propaganda

11) What is the goal of the corporate mainstream media today?