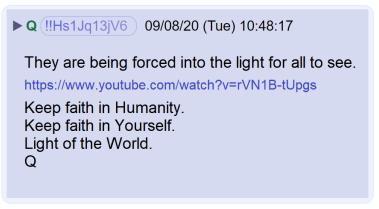

17) Those who would enslave us are being forced into the light.

Light destroys darkness. Have faith, Patriots.

https://www.youtube.com/embed/rVN1B-tUpgs

19) Compare the words of POTUS here with the words of Q in the next tweet.