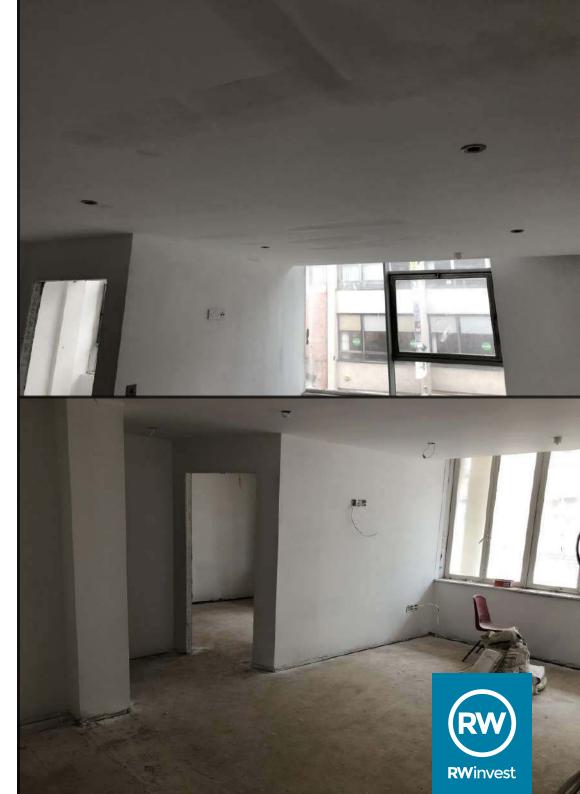

## Guildhall Square, Preston, PR1 3NU

The latest Guildhall Square construction update shows that numerous tasks have been progressed and due to complete in the next construction phase. The front entrance has now been successfully formed and the commencement of tiling and window fitting is set to be scheduled shortly along with many material orders that will be placed.

### **Works Progressed**

Scaffold complete on rear elevation. External/Internal curtain wall painting started. Front entrance formed.

#### Works to be Completed

Place lift refurbishment, Bemco, tank and pumps and electric upgrade orders. Fit new windows. Start tiling. Complete smoke shaft holes. Confirm kitchen delivery date. Complete scaffold. Start external painting. Start 2nd fix joinery. Install kitchens. Start decoration.