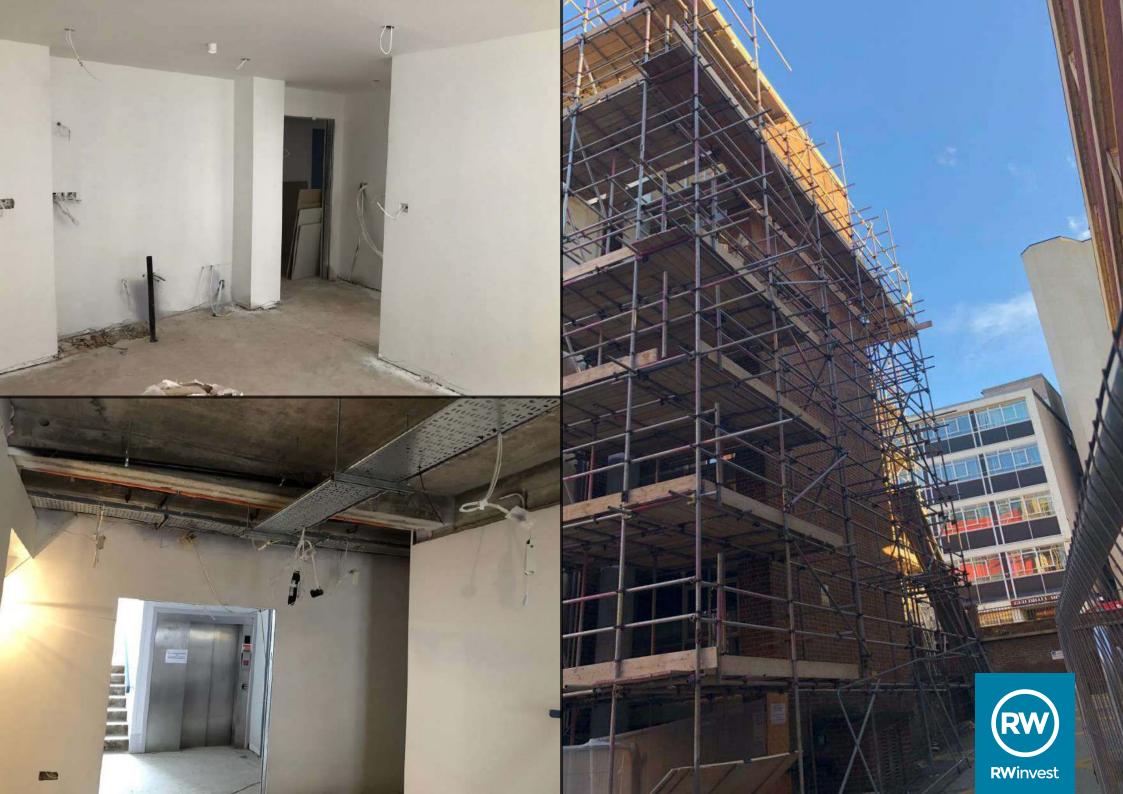

### **Works Progressed**

Scaffold complete on rear elevation. External/Internal curtain wall painting started. Front entrance formed.

#### Works to be Completed

Place lift refurbishment, Bemco, tank and pumps and electric upgrade orders. Fit new windows. Start tiling. Complete smoke shaft holes. Confirm kitchen delivery date. Complete scaffold. Start external painting. Start 2nd fix joinery. Install kitchens. Start decoration.