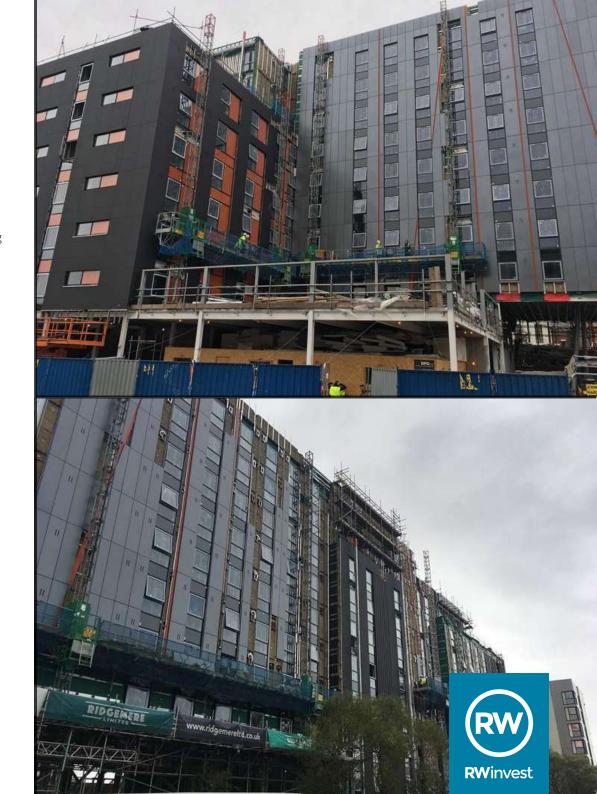

## **External Works**

CP Board installed 100%. Insulation installed 100%. Windows are installed to 90%. Pictura cladding installed 96%. Aluminium cladding installed 90%. Roof is 98% complete.