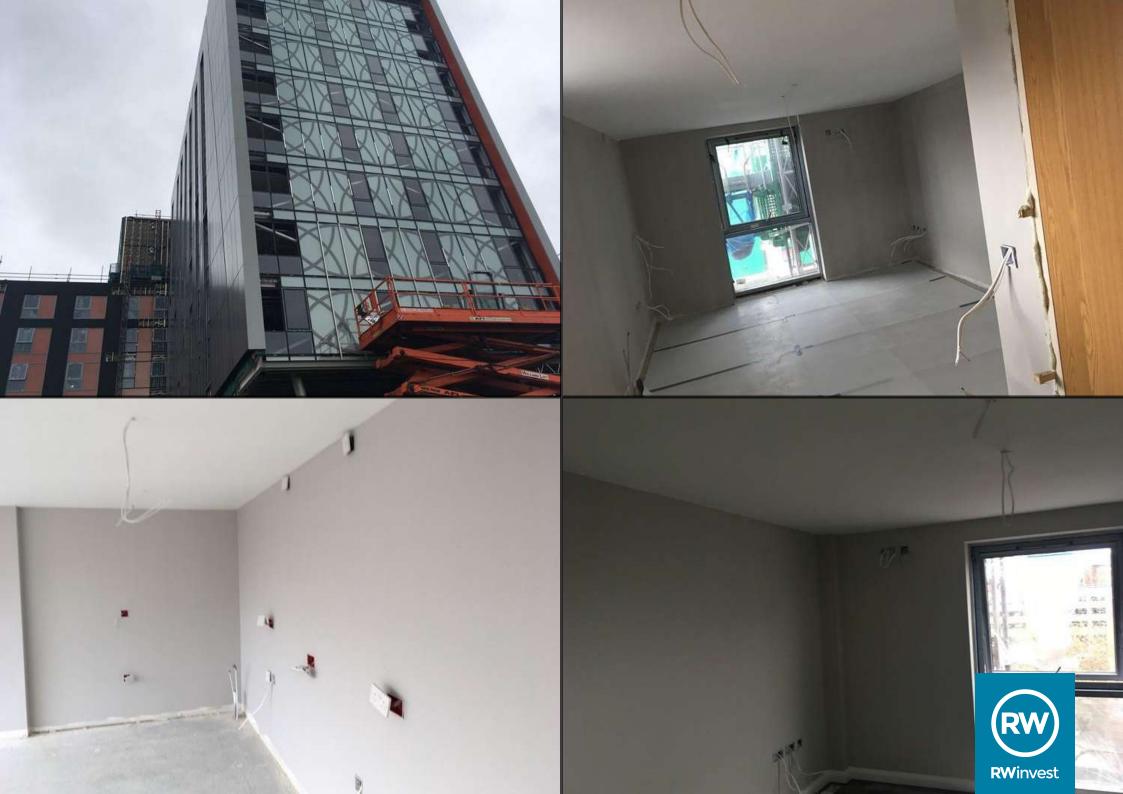

## **Internal Works**

Beam and block floor installed 100%.
Ground floor walls installed 85%.
The lift is 99% complete.
Internal partitions are 95% installed.
Ceilings 87% installed.
Internal doors 80% installed.
Mechanical, electrical plumbing (MEP) first fix works 95% installed. Other 5% of materials are now onsite.
MEP second fix works 70% installed.