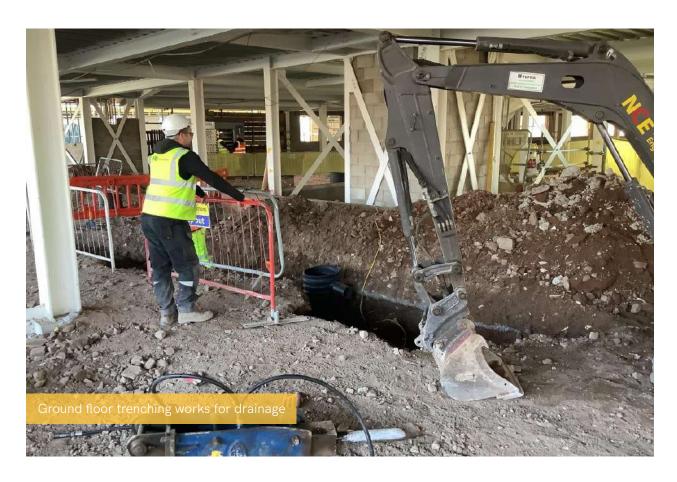

## March 2022

This month at ELEMENT - The Quarter, the internal stair structure and sub-structure masonry walls have been completed. Also, finalisations are being made to the underground drainage.

Another task nearing completion is the steel frame structure, and finishing touches are being made to the upper suspended steel floor structure. Rapid progress is being made on the flat roof coverings including balconies across the entire site.

## Summary of Works Progressed

- Retaining walls and concrete beam foundations are 45% complete
- Commencement of ground floor slab construction
- Steel frame structure nearing completion
- Finalisations to underground drainage
- 96% completion on upper suspended steel floor structure
- Completion of internal stair structure
- Sub-structure masonry walls are 100% complete
- Finishing touches to fire coat steel framework
- Structural framework forming external walls is 72% developed
- Scaffolding and mast climber access nearing finalisation
- Rapid progress on flat roof coverings including balconies
- Flat roof structure is 88% progressed
- 75% completion of weatherboarding
- Over halfway completion of external windows/doors and curtain walling
- External wall insulation and render now 55% complete
- Clear development of Mansafe system