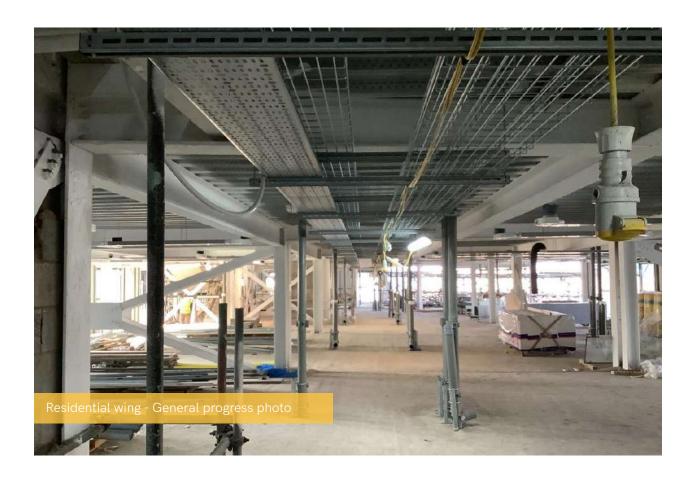

## March 2022

This month at ELEMENT - The Quarter, the internal stair structure and sub-structure masonry walls have been completed. Also, finalisations are being made to the underground drainage.

Another task nearing completion is the steel frame structure, and finishing touches are being made to the upper suspended steel floor structure. Rapid progress is being made on the flat roof coverings including balconies across the entire site.

## Summary of Works Progressed

- Retaining walls and concrete beam foundations are 45% complete
- Commencement of ground floor slab construction
- Steel frame structure nearing completion
- Finalisations to underground drainage
- 96% completion on upper suspended steel floor structure
- Completion of internal stair structure
- Sub-structure masonry walls are 100% complete
- Finishing touches to fire coat steel framework
- Structural framework forming external walls is 72% developed
- Scaffolding and mast climber access nearing finalisation
- Rapid progress on flat roof coverings including balconies
- Flat roof structure is 88% progressed
- 75% completion of weatherboarding
- Over halfway completion of external windows/doors and curtain walling
- External wall insulation and render now 55% complete
- Clear development of Mansafe system