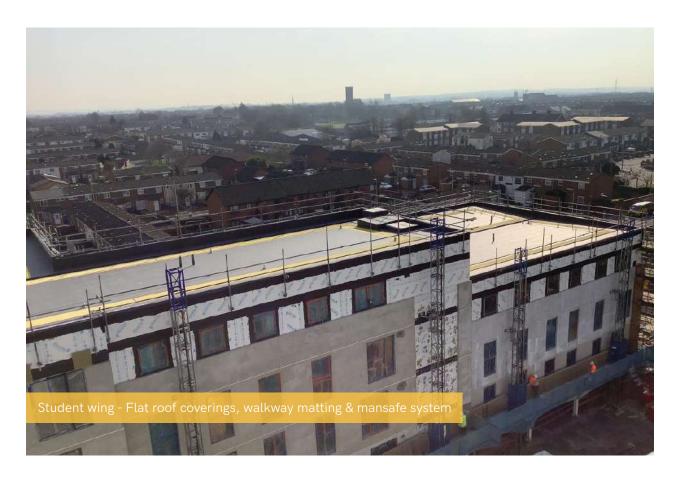

## March 2022

This month at ELEMENT - The Quarter, the internal stair structure and sub-structure masonry walls have been completed. Also, finalisations are being made to the underground drainage.

Another task nearing completion is the steel frame structure, and finishing touches are being made to the upper suspended steel floor structure. Rapid progress is being made on the flat roof coverings including balconies across the entire site.

## Summary of Works Progressed

- Retaining walls and concrete beam foundations are 45% complete
- Commencement of ground floor slab construction
- Steel frame structure nearing completion
- Finalisations to underground drainage
- 96% completion on upper suspended steel floor structure
- Completion of internal stair structure
- Sub-structure masonry walls are 100% complete
- Finishing touches to fire coat steel framework
- Structural framework forming external walls is 72% developed
- Scaffolding and mast climber access nearing finalisation
- Rapid progress on flat roof coverings including balconies
- Flat roof structure is 88% progressed
- 75% completion of weatherboarding
- Over halfway completion of external windows/doors and curtain walling
- External wall insulation and render now 55% complete
- Clear development of Mansafe system