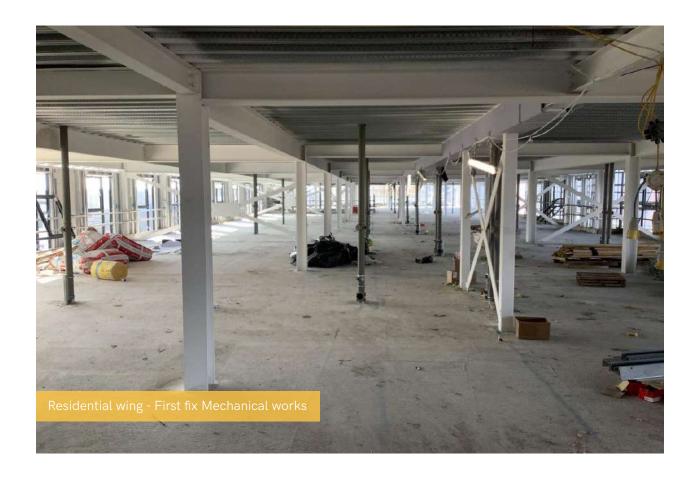

## Summary of Works Progressed

- Retaining walls and concrete beam foundations are 45% complete
- Commencement of ground floor slab construction
- Steel frame structure nearing completion
- Finalisations to underground drainage
- 96% completion on upper suspended steel floor structure
- Completion of internal stair structure
- Sub-structure masonry walls are 100% complete
- Finishing touches to fire coat steel framework
- Structural framework forming external walls is 72% developed
- Scaffolding and mast climber access nearing finalisation
- Rapid progress on flat roof coverings including balconies
- Flat roof structure is 88% progressed
- 75% completion of weatherboarding
- Over halfway completion of external windows/doors and curtain walling
- External wall insulation and render now 55% complete
- Clear development of Mansafe system