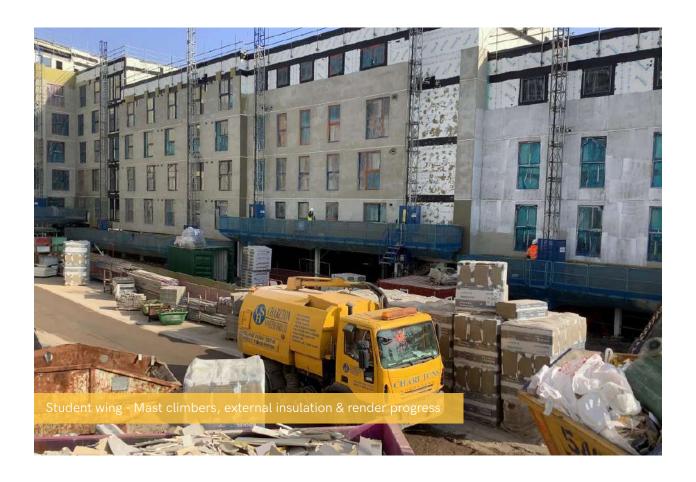

## Summary of Works Progressed

- Retaining walls and concrete beam foundations are 45% complete
- Commencement of ground floor slab construction
- Steel frame structure nearing completion
- Finalisations to underground drainage
- 96% completion on upper suspended steel floor structure
- Completion of internal stair structure
- Sub-structure masonry walls are 100% complete
- Finishing touches to fire coat steel framework
- Structural framework forming external walls is 72% developed
- Scaffolding and mast climber access nearing finalisation
- Rapid progress on flat roof coverings including balconies
- Flat roof structure is 88% progressed
- 75% completion of weatherboarding
- Over halfway completion of external windows/doors and curtain walling
- External wall insulation and render now 55% complete
- Clear development of Mansafe system