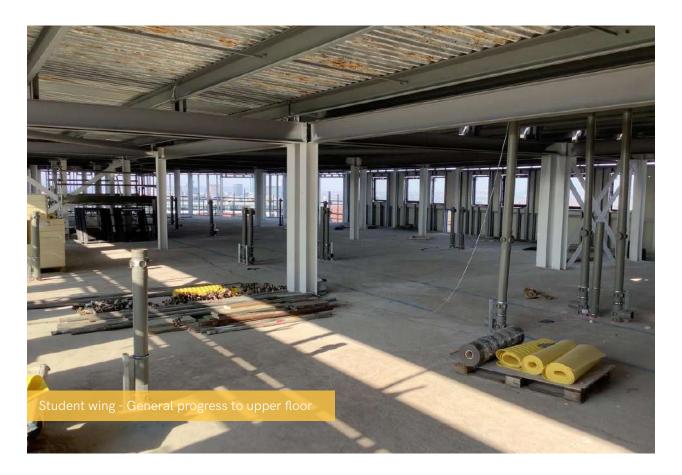

## March 2022

This month at ELEMENT - The Quarter, the internal stair structure and sub-structure masonry walls have been completed. Also, finalisations are being made to the underground drainage.

Another task nearing completion is the steel frame structure, and finishing touches are being made to the upper suspended steel floor structure. Rapid progress is being made on the flat roof coverings including balconies across the entire site.

## Summary of Works Progressed

- Retaining walls and concrete beam foundations are 45% complete
- Commencement of ground floor slab construction
- Steel frame structure nearing completion
- Finalisations to underground drainage
- 96% completion on upper suspended steel floor structure
- Completion of internal stair structure
- Sub-structure masonry walls are 100% complete
- Finishing touches to fire coat steel framework
- Structural framework forming external walls is 72% developed
- Scaffolding and mast climber access nearing finalisation
- Rapid progress on flat roof coverings including balconies
- Flat roof structure is 88% progressed
- 75% completion of weatherboarding
- Over halfway completion of external windows/doors and curtain walling
- External wall insulation and render now 55% complete
- Clear development of Mansafe system