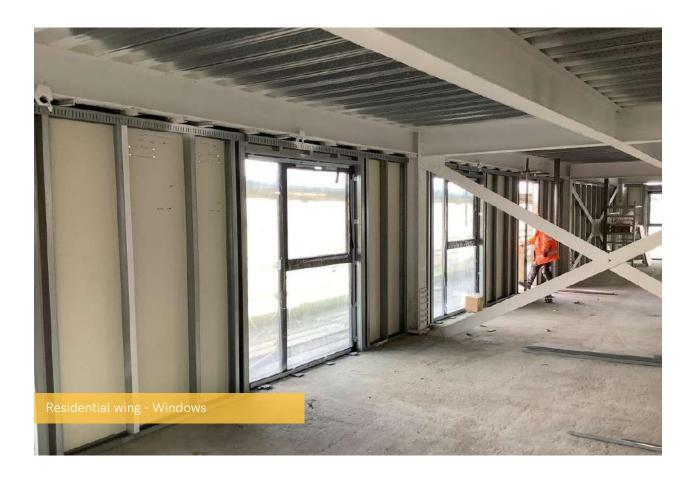

## Summary of Works Progressed

- Retaining walls and concrete beam foundations are 45% complete
- Commencement of ground floor slab construction
- Steel frame structure nearing completion
- Finalisations to underground drainage
- 96% completion on upper suspended steel floor structure
- Completion of internal stair structure
- Sub-structure masonry walls are 100% complete
- Finishing touches to fire coat steel framework
- Structural framework forming external walls is 72% developed
- Scaffolding and mast climber access nearing finalisation
- Rapid progress on flat roof coverings including balconies
- Flat roof structure is 88% progressed
- 75% completion of weatherboarding
- Over halfway completion of external windows/doors and curtain walling
- External wall insulation and render now 55% complete
- Clear development of Mansafe system