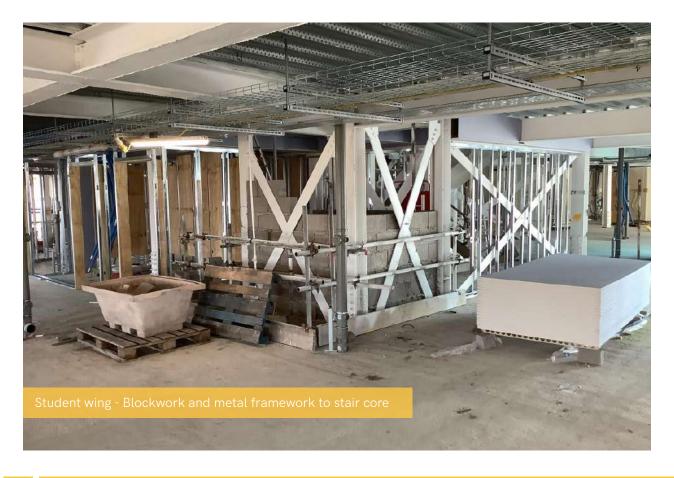

## March 2022

This month at ELEMENT - The Quarter, the internal stair structure and sub-structure masonry walls have been completed. Also, finalisations are being made to the underground drainage.

Another task nearing completion is the steel frame structure, and finishing touches are being made to the upper suspended steel floor structure. Rapid progress is being made on the flat roof coverings including balconies across the entire site.

## Summary of Works Progressed

- Retaining walls and concrete beam foundations are 45% complete
- Commencement of ground floor slab construction
- Steel frame structure nearing completion
- Finalisations to underground drainage
- 96% completion on upper suspended steel floor structure
- Completion of internal stair structure
- Sub-structure masonry walls are 100% complete
- Finishing touches to fire coat steel framework
- Structural framework forming external walls is 72% developed
- Scaffolding and mast climber access nearing finalisation
- Rapid progress on flat roof coverings including balconies
- Flat roof structure is 88% progressed
- 75% completion of weatherboarding
- Over halfway completion of external windows/doors and curtain walling
- External wall insulation and render now 55% complete
- Clear development of Mansafe system