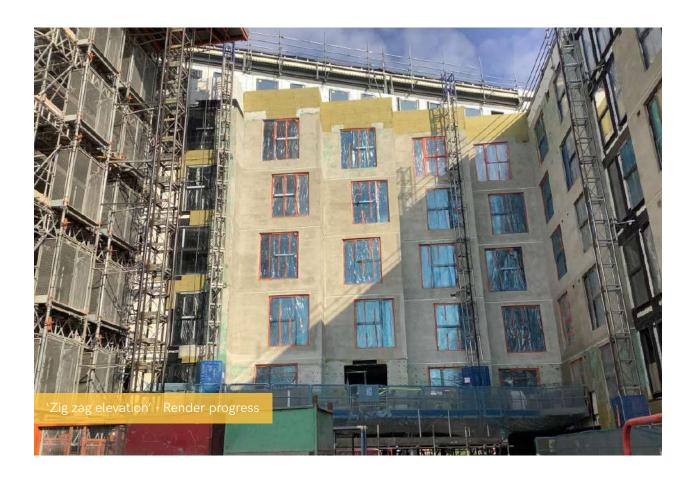

## March 2022

This month at ELEMENT - The Quarter, the internal stair structure and sub-structure masonry walls have been completed. Also, finalisations are being made to the underground drainage.

Another task nearing completion is the steel frame structure, and finishing touches are being made to the upper suspended steel floor structure. Rapid progress is being made on the flat roof coverings including balconies across the entire site.

## Summary of Works Progressed

- Retaining walls and concrete beam foundations are 45% complete
- Commencement of ground floor slab construction
- Steel frame structure nearing completion
- Finalisations to underground drainage
- 96% completion on upper suspended steel floor structure
- Completion of internal stair structure
- Sub-structure masonry walls are 100% complete
- Finishing touches to fire coat steel framework
- Structural framework forming external walls is 72% developed
- Scaffolding and mast climber access nearing finalisation
- Rapid progress on flat roof coverings including balconies
- Flat roof structure is 88% progressed
- 75% completion of weatherboarding
- Over halfway completion of external windows/doors and curtain walling
- External wall insulation and render now 55% complete
- Clear development of Mansafe system