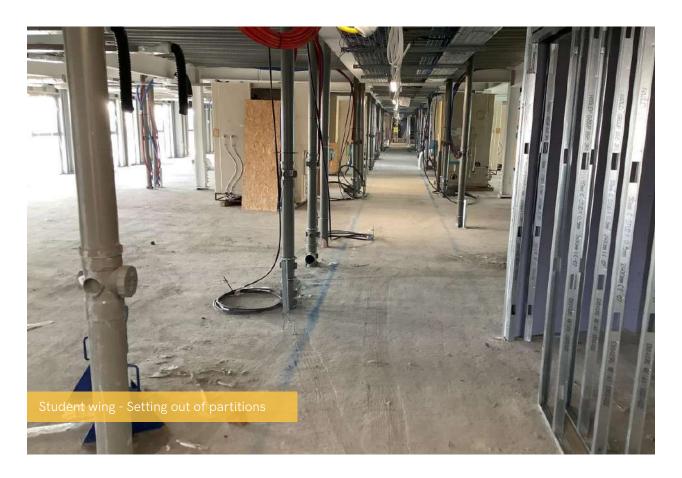

## Summary of Works Progressed

- Retaining walls and concrete beam foundations are 45% complete
- Commencement of ground floor slab construction
- Steel frame structure nearing completion
- Finalisations to underground drainage
- 96% completion on upper suspended steel floor structure
- Completion of internal stair structure
- Sub-structure masonry walls are 100% complete
- Finishing touches to fire coat steel framework
- Structural framework forming external walls is 72% developed
- Scaffolding and mast climber access nearing finalisation
- Rapid progress on flat roof coverings including balconies
- Flat roof structure is 88% progressed
- 75% completion of weatherboarding
- Over halfway completion of external windows/doors and curtain walling
- External wall insulation and render now 55% complete
- Clear development of Mansafe system