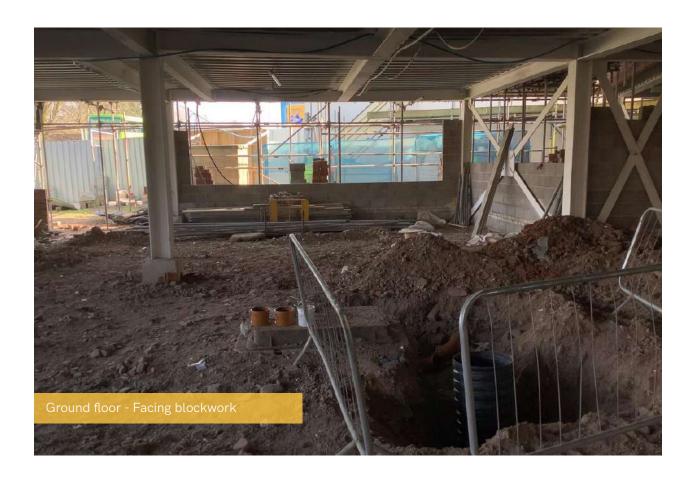

## March 2022

This month at ELEMENT - The Quarter, the internal stair structure and sub-structure masonry walls have been completed. Also, finalisations are being made to the underground drainage.

Another task nearing completion is the steel frame structure, and finishing touches are being made to the upper suspended steel floor structure. Rapid progress is being made on the flat roof coverings including balconies across the entire site.

## Summary of Works Progressed

- Retaining walls and concrete beam foundations are 45% complete
- Commencement of ground floor slab construction
- Steel frame structure nearing completion
- Finalisations to underground drainage
- 96% completion on upper suspended steel floor structure
- Completion of internal stair structure
- Sub-structure masonry walls are 100% complete
- Finishing touches to fire coat steel framework
- Structural framework forming external walls is 72% developed
- Scaffolding and mast climber access nearing finalisation
- Rapid progress on flat roof coverings including balconies
- Flat roof structure is 88% progressed
- 75% completion of weatherboarding
- Over halfway completion of external windows/doors and curtain walling
- External wall insulation and render now 55% complete
- Clear development of Mansafe system