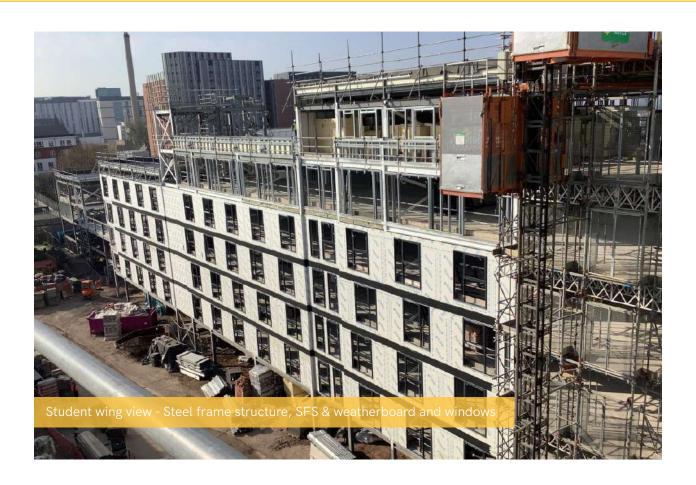

## March 2022

This month at ELEMENT - The Quarter, the internal stair structure and sub-structure masonry walls have been completed. Also, finalisations are being made to the underground drainage.

Another task nearing completion is the steel frame structure, and finishing touches are being made to the upper suspended steel floor structure. Rapid progress is being made on the flat roof coverings including balconies across the entire site.

## Summary of Works Progressed

- Retaining walls and concrete beam foundations are 45% complete
- Commencement of ground floor slab construction
- Steel frame structure nearing completion
- Finalisations to underground drainage
- 96% completion on upper suspended steel floor structure
- Completion of internal stair structure
- Sub-structure masonry walls are 100% complete
- Finishing touches to fire coat steel framework
- Structural framework forming external walls is 72% developed
- Scaffolding and mast climber access nearing finalisation
- Rapid progress on flat roof coverings including balconies
- Flat roof structure is 88% progressed
- 75% completion of weatherboarding
- Over halfway completion of external windows/doors and curtain walling
- External wall insulation and render now 55% complete
- Clear development of Mansafe system