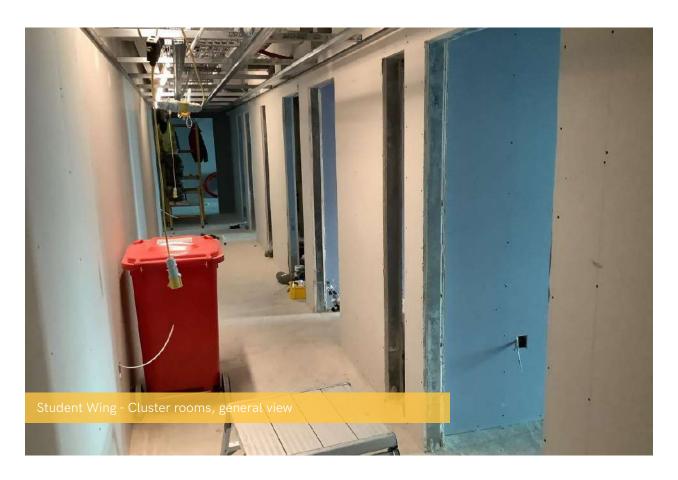

## March 2022

This month at ELEMENT - The Quarter, the internal stair structure and sub-structure masonry walls have been completed. Also, finalisations are being made to the underground drainage.

Another task nearing completion is the steel frame structure, and finishing touches are being made to the upper suspended steel floor structure. Rapid progress is being made on the flat roof coverings including balconies across the entire site.

## Summary of Works Progressed

- Retaining walls and concrete beam foundations are 45% complete
- Commencement of ground floor slab construction
- Steel frame structure nearing completion
- Finalisations to underground drainage
- 96% completion on upper suspended steel floor structure
- Completion of internal stair structure
- Sub-structure masonry walls are 100% complete
- Finishing touches to fire coat steel framework
- Structural framework forming external walls is 72% developed
- Scaffolding and mast climber access nearing finalisation
- Rapid progress on flat roof coverings including balconies
- Flat roof structure is 88% progressed
- 75% completion of weatherboarding
- Over halfway completion of external windows/doors and curtain walling
- External wall insulation and render now 55% complete
- Clear development of Mansafe system