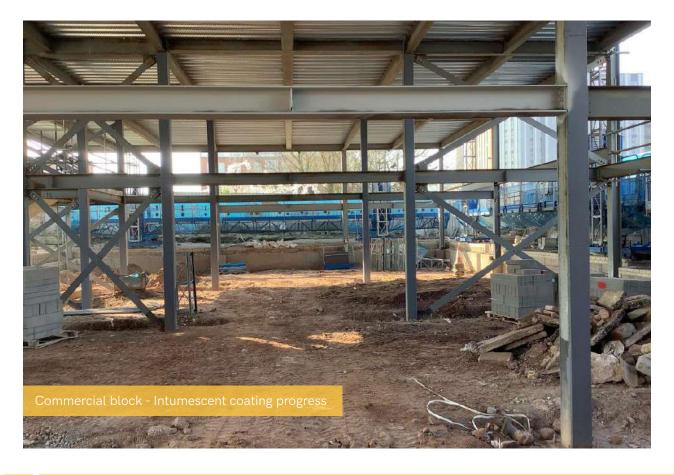

## March 2022

This month at ELEMENT - The Quarter, the internal stair structure and sub-structure masonry walls have been completed. Also, finalisations are being made to the underground drainage.

Another task nearing completion is the steel frame structure, and finishing touches are being made to the upper suspended steel floor structure. Rapid progress is being made on the flat roof coverings including balconies across the entire site.

## Summary of Works Progressed

- Retaining walls and concrete beam foundations are 45% complete
- Commencement of ground floor slab construction
- Steel frame structure nearing completion
- Finalisations to underground drainage
- 96% completion on upper suspended steel floor structure
- Completion of internal stair structure
- Sub-structure masonry walls are 100% complete
- Finishing touches to fire coat steel framework
- Structural framework forming external walls is 72% developed
- Scaffolding and mast climber access nearing finalisation
- Rapid progress on flat roof coverings including balconies
- Flat roof structure is 88% progressed
- 75% completion of weatherboarding
- Over halfway completion of external windows/doors and curtain walling
- External wall insulation and render now 55% complete
- Clear development of Mansafe system