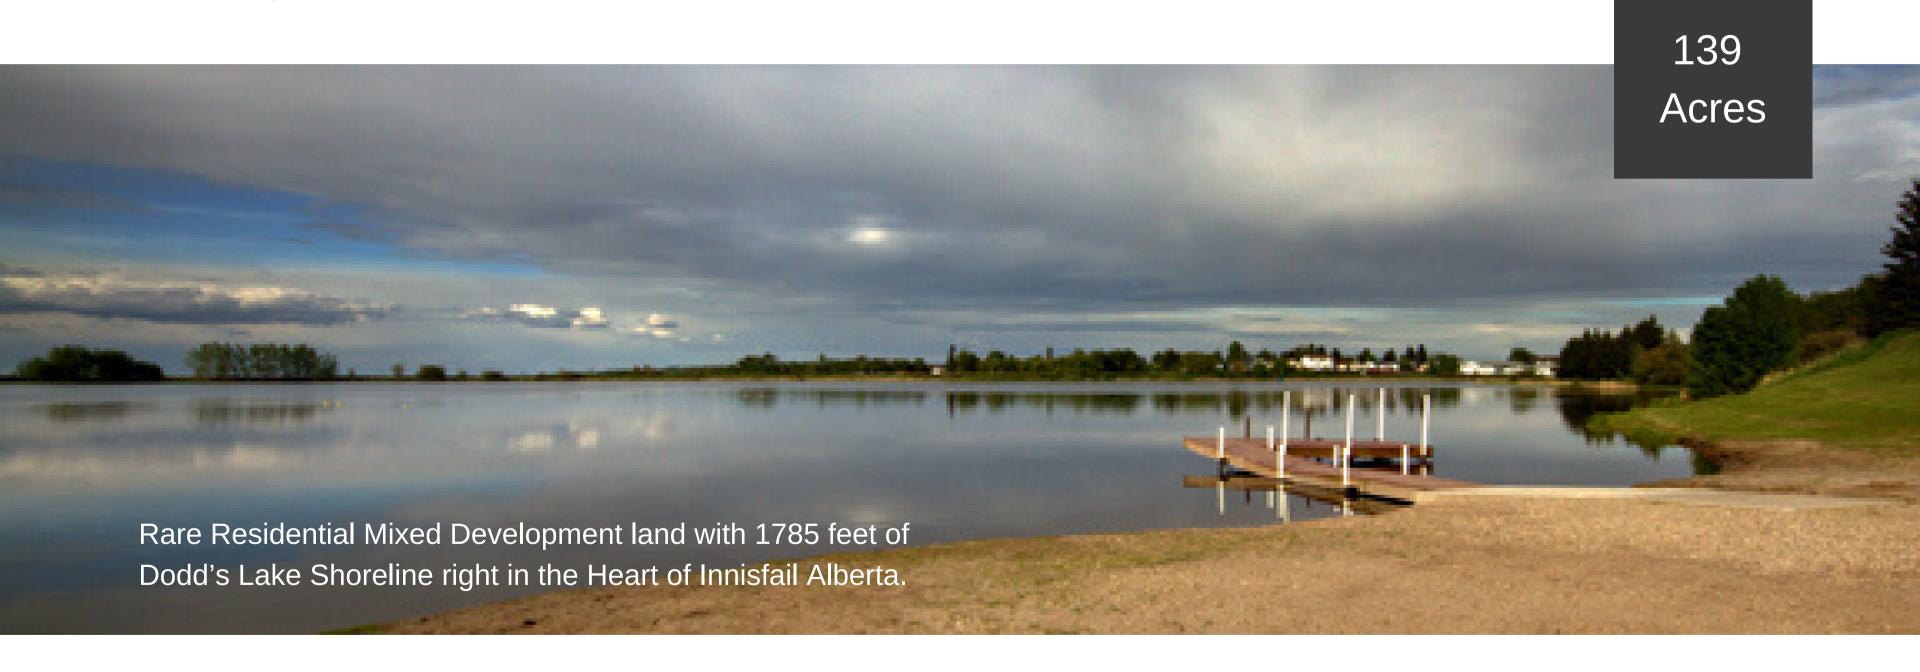

# Dodd's Lake

**Development Land** 

Asking Price \$4,200,000

CENTURY 21<sub>8</sub>
All Stars Realty Ltd.

Alyesha Neufeld 780.920.1812 alyesha.neufeld@c21.ca Brad Warkentin 780.913.3537 home4u@telus.net

#### Location

Located in the town of Innisfail, off highway 2A and C&E trail adjoining Dodd's Lake.

#### **Specifications**

ADDRESS 5901 50 avenue

SITE AREA 139 acres

**LOCATION** Town of Innisfail

MUNICIPALITY Rural Red Deer County

**ZONING** RD - Reserved for future development

ACCESS Off highway 2 and C&E Trail