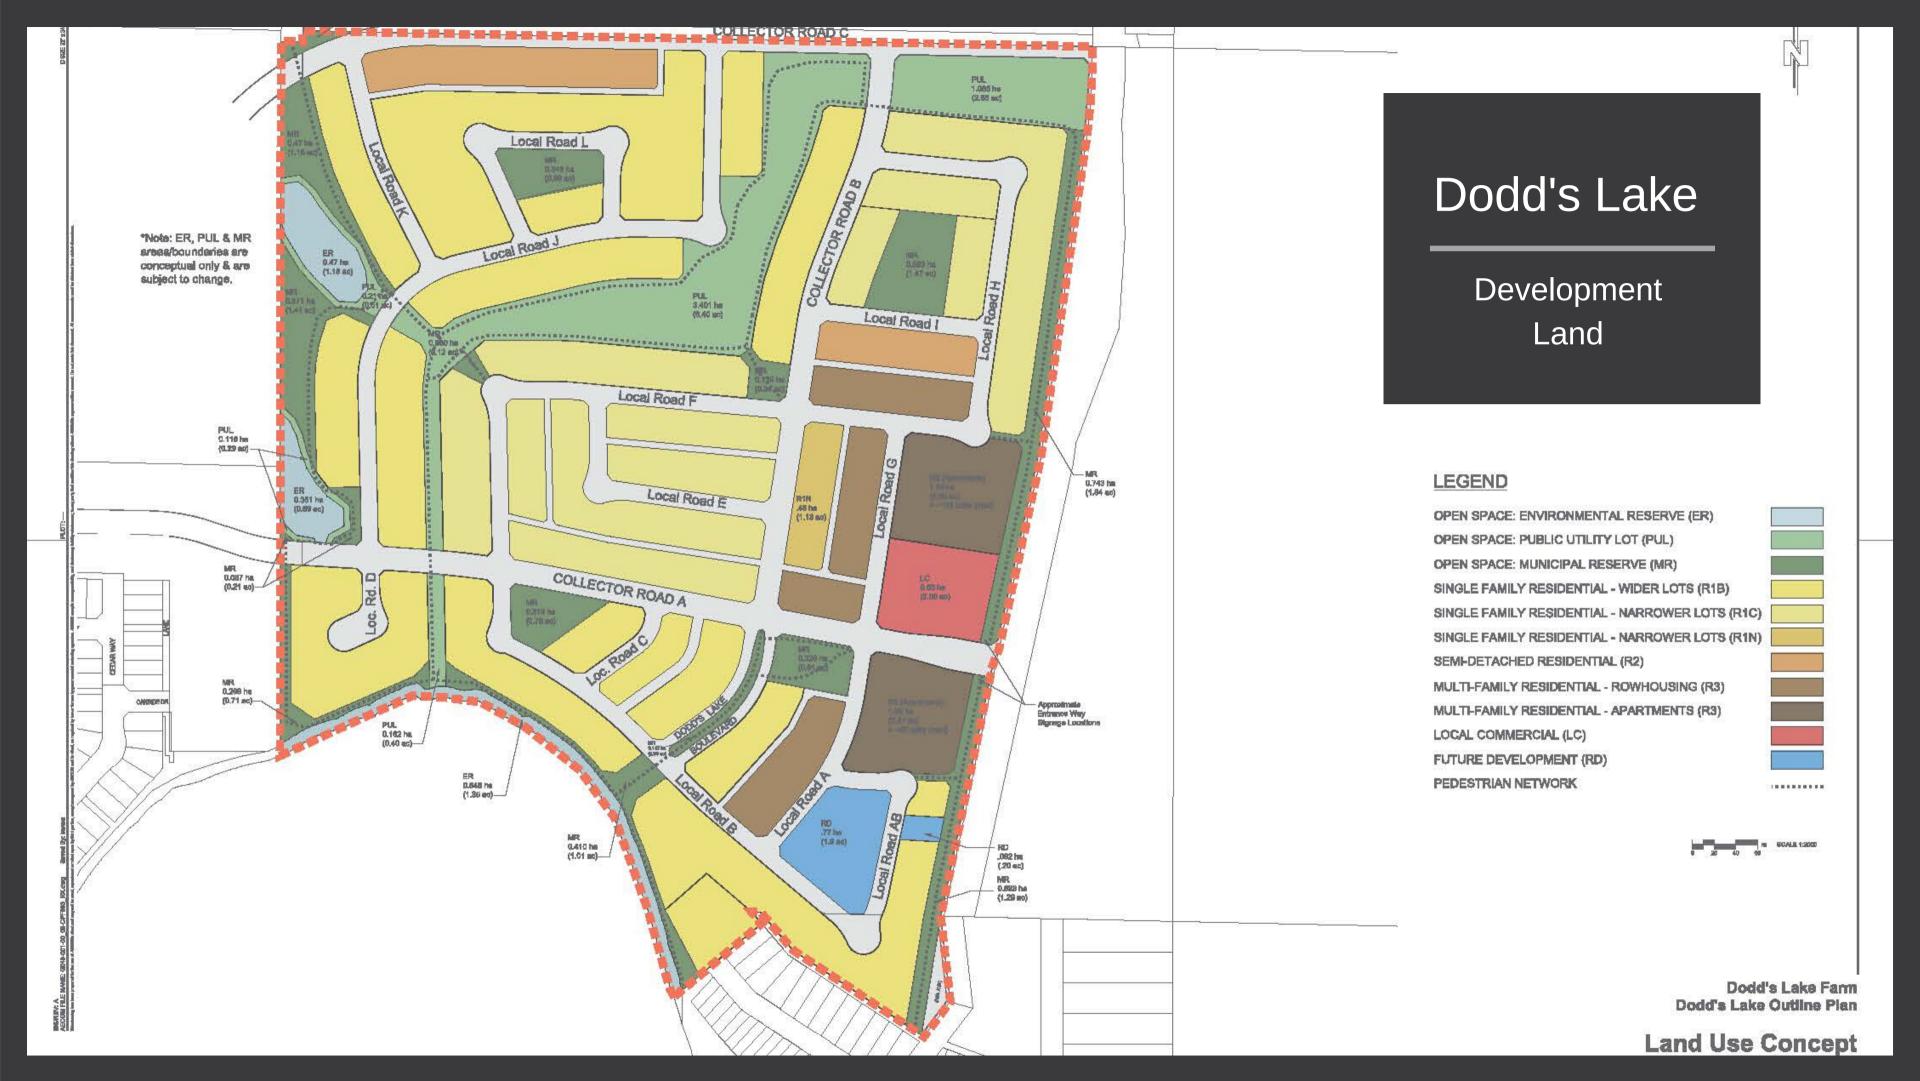

#### Potential Development

Potential residential mixed use:

310 single detached dwellings, 65 semi-detached, 104 row housing, 257 multi-family

128 Acres of developable land

#### **Specifications**

ADDRESS 5901 50 avenue

SITE AREA 139 acres

**LOCATION** Town of Innisfail

MUNICIPALITY Rural Red Deer County

**ZONING** RD - Reserved for future development

ACCESS Off highway 2 and C&E Trail