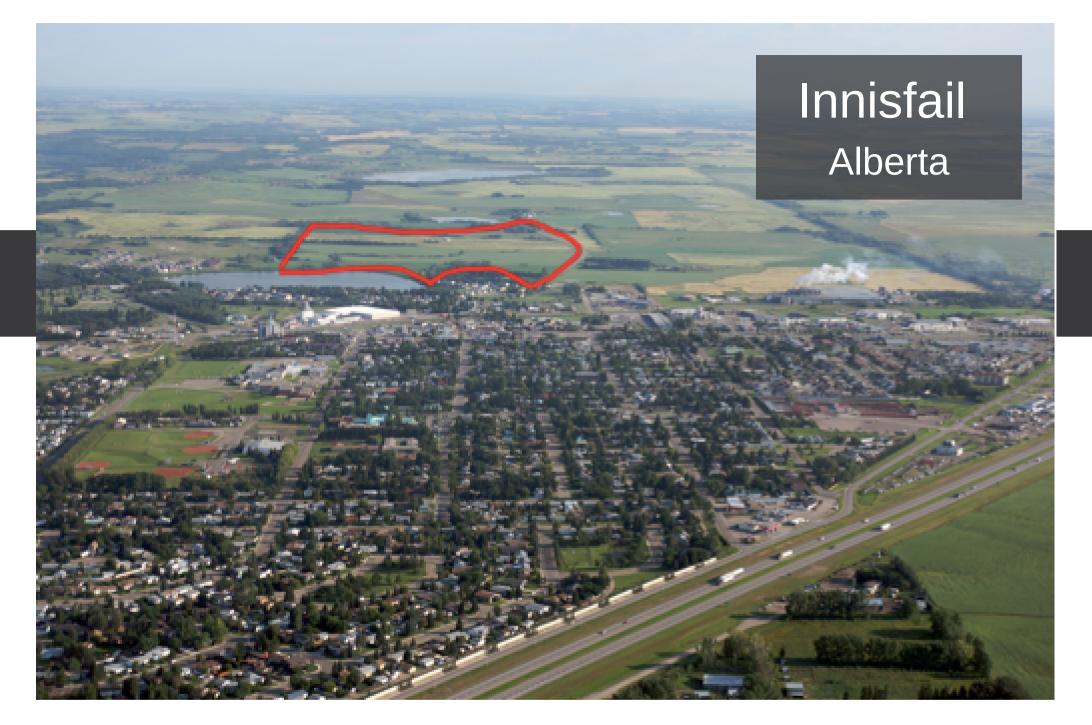

#### Location

Located in the town of Innisfail, off highway 2A and C&E trail adjoining Dodd's Lake.

#### **Specifications**

ADDRESS 5901 50 avenue

SITE AREA 139 acres

**LOCATION** Town of Innisfail

MUNICIPALITY Rural Red Deer County

**ZONING** RD - Reserved for future development

ACCESS Off highway 2 and C&E Trail