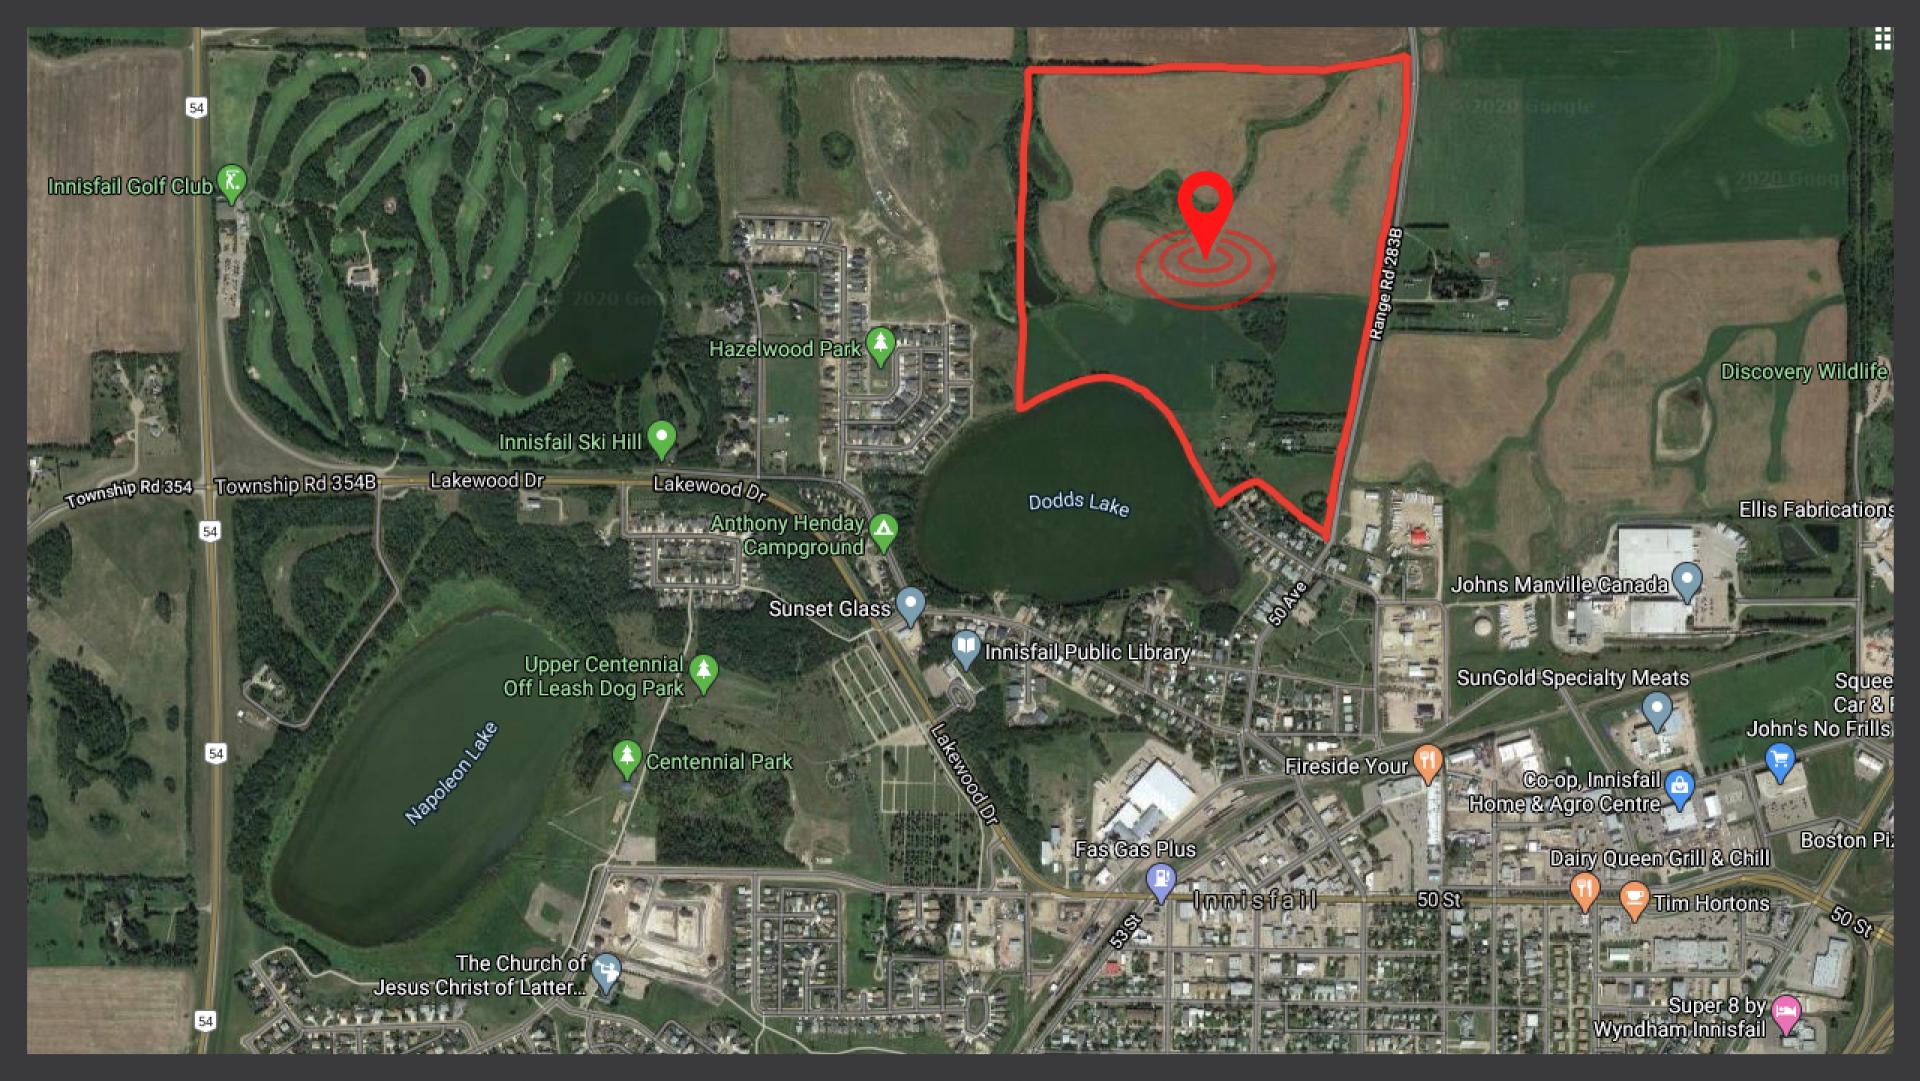

#### Location

Located in the town of Innisfail, off highway 2A and C&E trail adjoining Dodd's Lake.

#### **Specifications**

ADDRESS 5901 50 avenue

SITE AREA 139 acres

**LOCATION** Town of Innisfail

MUNICIPALITY Rural Red Deer County

**ZONING** RD - Reserved for future development

ACCESS Off highway 2 and C&E Trail

#### **Surrounding Amenities**

- **1.** Discovery Wildlife Park
- 2. Innisfail Pro Rodeo
- **3.** Dinos Centre Inc.
- **4.** Aquatic Centre
- **5.** Spray Park
- **6.** Library & Learning Centre
- 7. Innisfail Bowling Lanes
- **8.** Century Theatre
- **9.** Napoleon Lake/ Centennial Park
- **10.** Alberta Skydive Central
- **11.** RCMP Dog Training Facility

- **12.** River Float
- **13.** Double Tree Village Museum
- **14.** Western & Wildlife Art Gallery
- **15.** Historical Village
- 16. Historic Markerville
- **17.** Danish Canadian National Museum & Gardens
- **18.** Stephansson House Provincial historic site
- **19.** Dickson Store Museum
- 20. Bowden Pioneer Museum
- **21.** Local Farmers Market

- 22. Edgar Farms, The Jungle Farm,
  Pearsons Berry Farm, Nixon
  Honey farm, and Eagle Creek
  Farms
- 23. Bowden Sun Maze
- **24.** Innisfail Golf Club
- **25.** Bowden Golf Course
- 26. Gleniffer Lake & Country Club
- **27.** Whispering Pines Golf & Country Club Resort
- 28. Dodd's Lake Active use
- 29. Napoleon Lake Passive use

- **30.** Mud/Hazelwood Lake No public access
- **31.** Off Leash Dog Park
- **32.** Anthony Henday Campground
- **33.** Red Lodge Guest Ranch
- **34.** River Ridge RV Park & Campground
- **35.** Gleniffer Lake Reservoir
- **36.** Bowden Heritage Rest Area
- **37.** Trail system 20 KM trail network