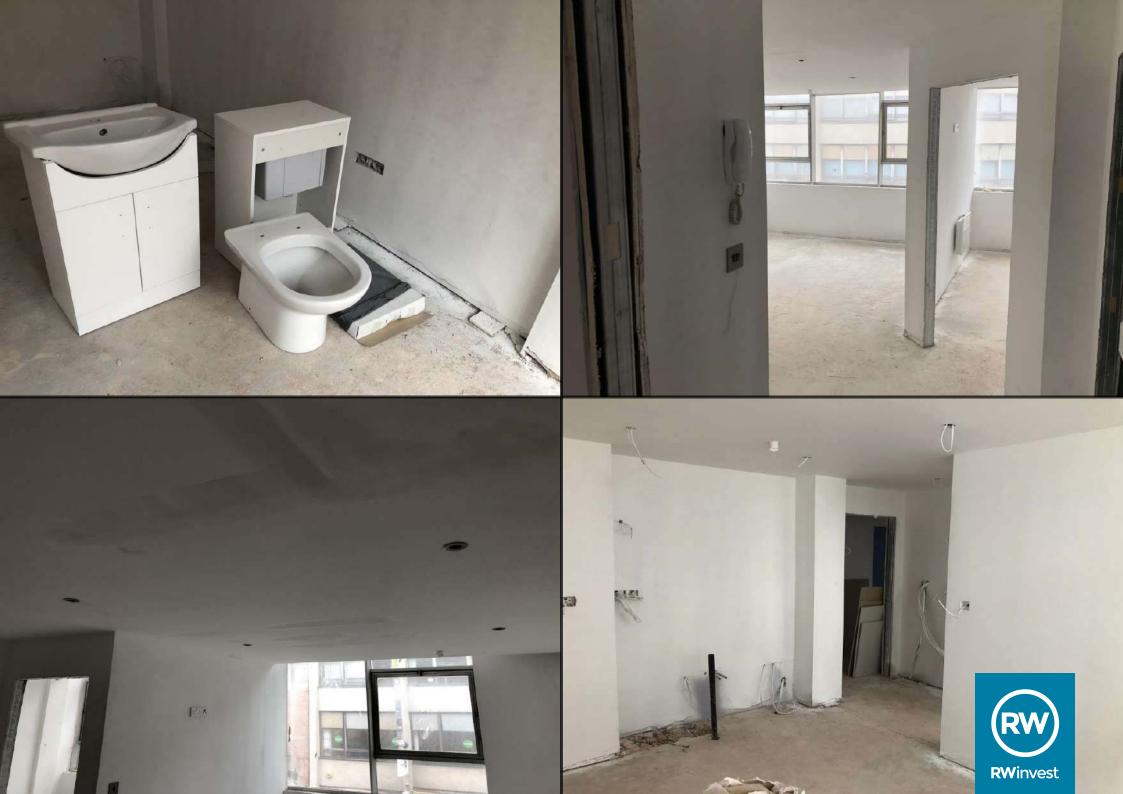

Commenced the water main manifold.

Completed electric 2nd fix works on floors 1, 2 and 3.

Completed plastering on the ground floor, 1 and 3.

Placed order for scaffold.

Confirmed order for the kitchens and internal doors.

Structural window openings completed and bricked up.

All drainage complete down to the lower ground floor with 60% fully connected.

All apartments on floors 1, 2 and 3 successfully plastered and snagged.