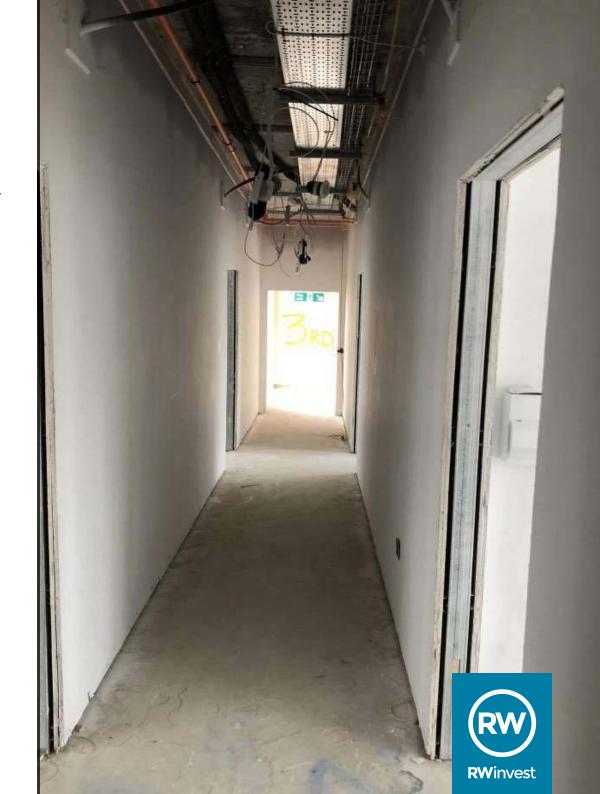

Commenced the water main manifold.

Completed electric 2nd fix works on floors 1, 2 and 3.

Completed plastering on the ground floor, 1 and 3.

Placed order for scaffold.

Confirmed order for the kitchens and internal doors.

Structural window openings completed and bricked up.

All drainage complete down to the lower ground floor with 60% fully connected.

All apartments on floors 1, 2 and 3 successfully plastered and snagged.