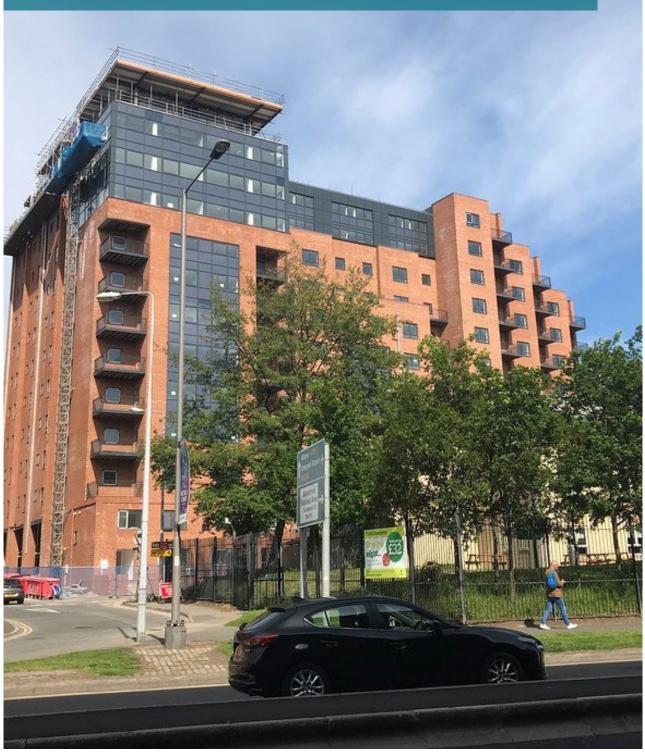

Overall works to Zone 5 are 50% progressed. The steel structure and flooring is now 95% and nearing completion in Zone 6.

The water connection and electricity power on are due to be established in the coming weeks.