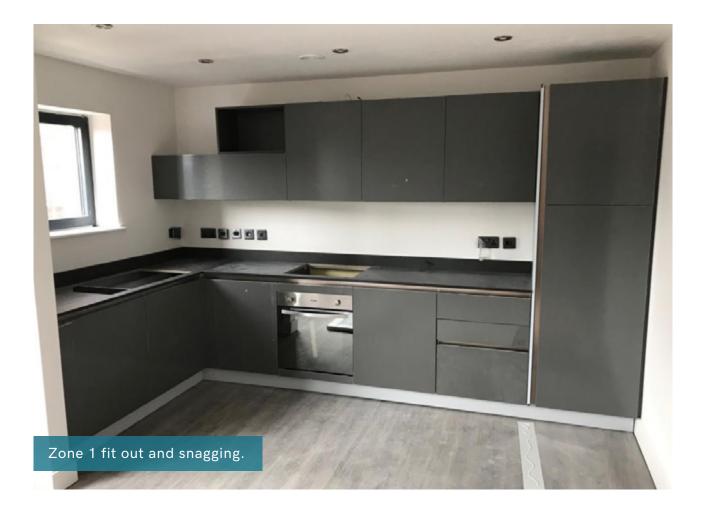

## July 2019

Some of the main works progressed at King's Dock Mill in the latest construction period were fit out, snagging and envelope works. These are now 95% complete across Zones 1 and 2 of the development. The same tasks are 90% completed in Zone 3 and 85% completed in Zone 4.