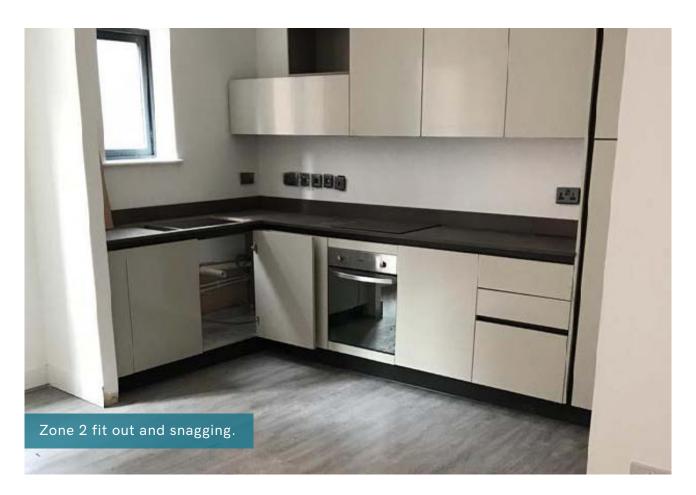

## July 2019

Some of the main works progressed at King's Dock Mill in the latest construction period were fit out, snagging and envelope works. These are now 95% complete across Zones 1 and 2 of the development. The same tasks are 90% completed in Zone 3 and 85% completed in Zone 4.