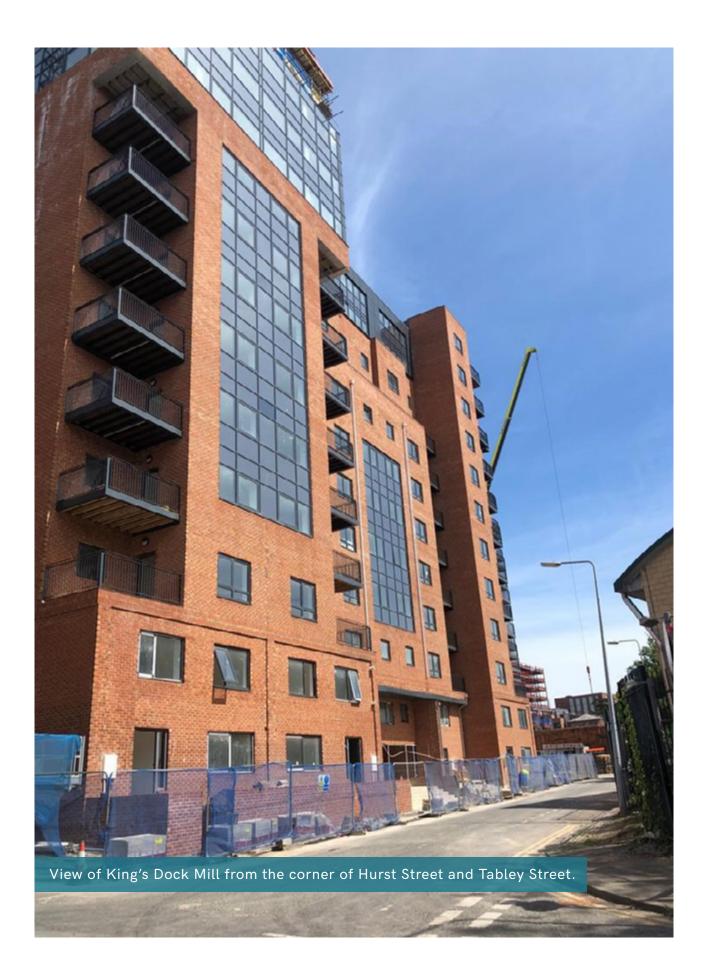

Section 278 works including flagging and landscaping to Hurst Street are 90% completed.