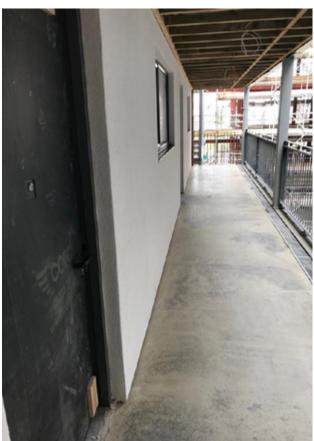

## July 2019

Some of the main works progressed at King's Dock Mill in the latest construction period were fit out, snagging and envelope works. These are now 95% complete across Zones 1 and 2 of the development. The same tasks are 90% completed in Zone 3 and 85% completed in Zone 4.

Overall works to Zone 5 are 50% progressed. The steel structure and flooring is now 95% and nearing completion in Zone 6.

The water connection and electricity power on are due to be established in the coming weeks.