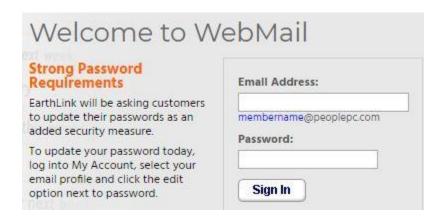

## www.peoplepc.com/webmail - Login To Your Email

PeoplePC customers can access their email anytime using their username and password to login to the PeoplePC webmail login. The site is available all day and night for users to send and receive email. As long as you have your login credentials you will have access to your account.