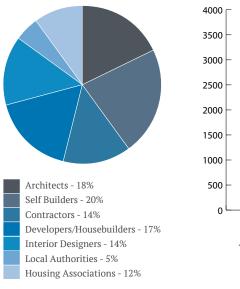

#### Analysis of Job Titles:

On top of our unique circulation, Design Buy Build is media partners with all the UK's major building and design trade shows throughout the year. Additional copies of the magazine are printed and distributed via our own stand or media gallery. Page 3 shows a breakdown of the shows we plan on attending this year based on last years success.