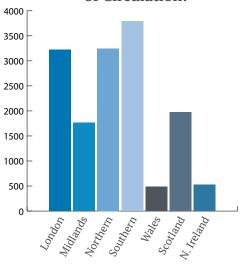

alth of information for all building industry professionals.

If you are wishing to attract new contracts from building industry specifiers then Design Buy Build is the the ideal publication.

The magazine is distributed on a bi-monthly basis. Issues will be released as the following: Jan/Feb, Mar/Apr, May/June, July/Aug, Sept/Oct, Nov/Dec.

#### ▶▲ Circulation

Targeting a total circulation of over 62,000 specifiers & purchasers, Design Buy Build is distributed via a glossy, perfect bound hard copy and a online digital replica version. The entire printed publication is sent out to our unique mailing list.. The digital interactive edition is sent out via email to the remaining online readers. This circulation is reviewed and updated on a bi- monthly basis.

#### Analysis of Job Titles:





On top of our unique circulation, Design Buy Build is media partners with all the UK's major building and design trade shows throughout the year. Additional copies of the magazine are printed and distributed via our own stand or media gallery. Page 3 shows a breakdown of the shows we plan on attending this year based on last years success.



Each issue of the publication contains many sections covering the building and design industry. Some of the highlighted sections that will appear in every issue throughout the year are listed below:

- **Editors** Choice
- Bathrooms & Wetrooms
- Bricks, Concrete & Stonework
- **Coatings Sealants & Paints**
- Doors, Windows & Fittings
- Drainage & Plumbing
- Education
- Floors & Flooring
- Glass & Glazing
- Heating, Ventilation & Insulation
- Interio