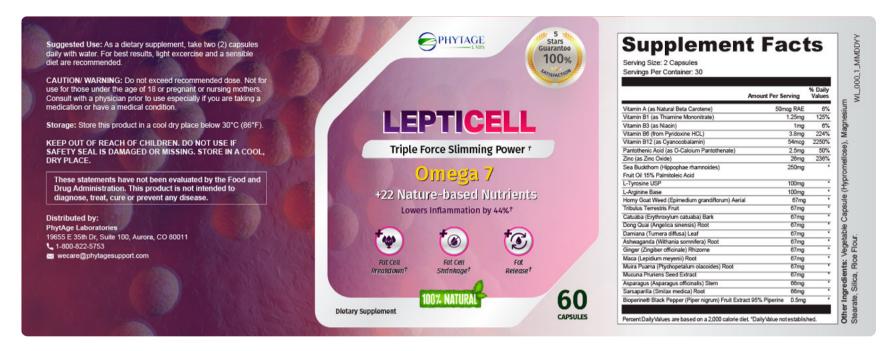

## Ingredients of LeptiCell Supplement

#### **Turmeric**

Turmeric is a spice that has powerful anti-inflammatory and antioxidant properties. It has been used for centuries in traditional medicine to treat a variety of ailments.

#### Ginger

Ginger contains gingerol, a bioactive compound with powerful anti-inflammatory and antioxidant effects. It has been used in traditional medicine for thousands of years.

#### Cinnamon

Cinnamon has been shown to help regulate blood sugar levels and has anti-inflammatory properties. It also has a delicious, warming flavor that adds depth to our supplement.

CLICK HERE TO CHECK DISCOUNTED PRICE (24HRS LIMITED OFFER)