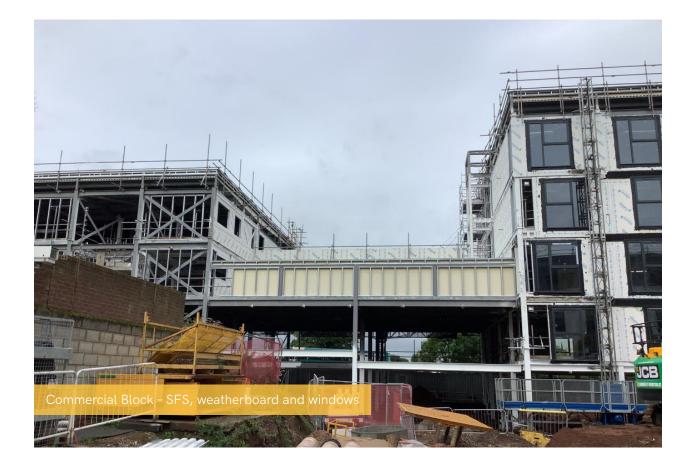

## Summary of Works Progressed

- Steel frame structure is complete
- Retaining walls and concrete beam foundations are now 80% complete
- Underground drainage is 98% progressed and approaching completion
- Construction of the ground floor slab is now 55% complete
- Upper suspended steel floor structure is 100% complete
- Fire coating to the steel framework is also complete
- Structural framework forming the external walls is 93% progressed
- Scaffolding and mast climber access has achieved 98% progression so far
- Development to the flat roof covering including balconies is 87% complete
- Weatherboarding is 87% complete
- External windows, doors and curtain walling are 78% progressed
- External wall insulation and render is 65% progressed
- The Mansafe system is 60% complete
- Core drilling services and above ground drainage are complete
- Partition walls installation is ongoing
- Apartment ceiling installation has reached the halfway mark
- Plaster finishes to walls and ceilings are 30% progressed
- 1st fix electrical is 80% progressed with plumbing and heating not far behind
- 2nd fix works are in progress
- Kitchen units and appliances have been 15% installed so far
- Doorframes, skirting and architrave are all underway
- Bathroom sanitary fittings are 44% complete
- Wall and floor tiling have commenced
- Carpet and floor finishes are 18% complete
- Doors and ironmongery are 14% progressed thus far
- Decorations have been making progress