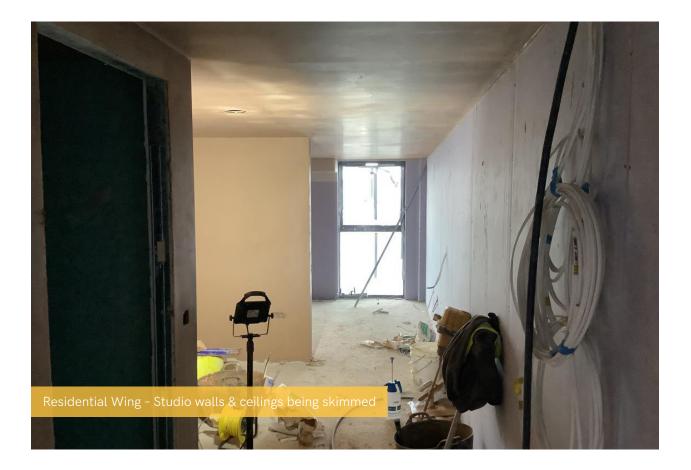

Tasks making progress include the ground floor slab an underground drainage. In terms of internal fit out, 1st fix electrical is 80% progressed with good progress being made to plaster finishes on walls and ceilings.

## Summary of Works Progressed

- Steel frame structure is complete
- Retaining walls and concrete beam foundations are now 80% complete
- Underground drainage is 98% progressed and approaching completion
- Construction of the ground floor slab is now 55% complete
- Upper suspended steel floor structure is 100% complete
- Fire coating to the steel framework is also complete
- Structural framework forming the external walls is 93% progressed
- Scaffolding and mast climber access has achieved 98% progression so far
- Development to the flat roof covering including balconies is 87% complete
- Weatherboarding is 87% complete
- External windows, doors and curtain walling are 78% progressed
- External wall insulation and render is 65% progressed
- The Mansafe system is 60% complete
- Core drilling services and above ground drainage are complete
- Partition walls installation is ongoing
- Apartment ceiling installation has reached the halfway mark
- Plaster finishes to walls and ceilings are 30% progressed
- 1st fix electrical is 80% progressed with plumbing and heating not far behind
- 2nd fix works are in progress
- Kitchen units and appliances have been 15% installed so far
- Doorframes, skirting and architrave are all underway
- Bathroom sanitary fittings are 44% complete
- Wall and floor tiling have commenced
- Carpet and floor finishes are 18% complete
- Doors and ironmongery are 14% progressed thus far
- Decorations have been making progress