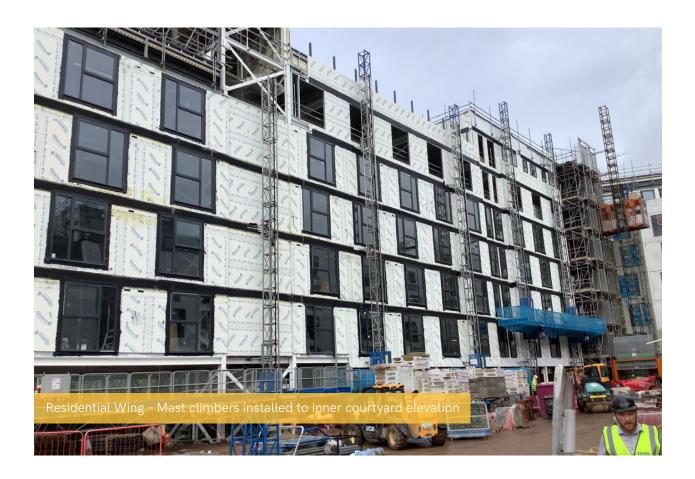

## Summary of Works Progressed

- Steel frame structure is complete
- Retaining walls and concrete beam foundations are now 80% complete
- Underground drainage is 98% progressed and approaching completion
- Construction of the ground floor slab is now 55% complete
- Upper suspended steel floor structure is 100% complete
- Fire coating to the steel framework is also complete
- Structural framework forming the external walls is 93% progressed
- Scaffolding and mast climber access has achieved 98% progression so far
- Development to the flat roof covering including balconies is 87% complete
- Weatherboarding is 87% complete
- External windows, doors and curtain walling are 78% progressed
- External wall insulation and render is 65% progressed
- The Mansafe system is 60% complete
- Core drilling services and above ground drainage are complete
- Partition walls installation is ongoing
- Apartment ceiling installation has reached the halfway mark
- Plaster finishes to walls and ceilings are 30% progressed
- 1st fix electrical is 80% progressed with plumbing and heating not far behind
- 2nd fix works are in progress
- Kitchen units and appliances have been 15% installed so far
- Doorframes, skirting and architrave are all underway
- Bathroom sanitary fittings are 44% complete
- Wall and floor tiling have commenced
- Carpet and floor finishes are 18% complete
- Doors and ironmongery are 14% progressed thus far
- Decorations have been making progress