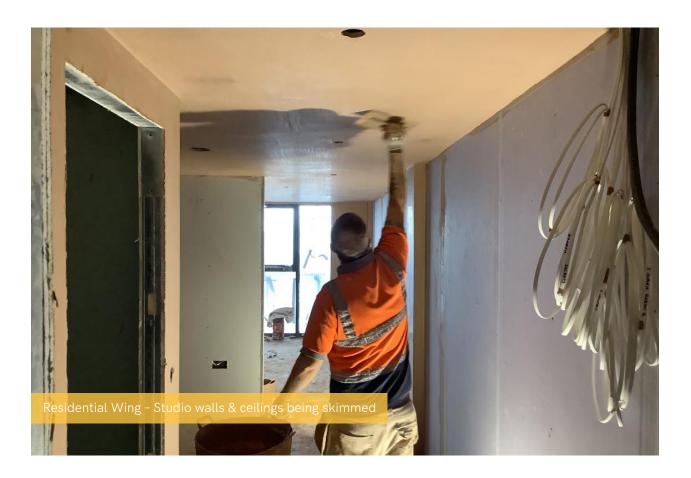

Tasks making progress include the ground floor slab an underground drainage. In terms of internal fit out, 1st fix electrical is 80% progressed with good progress being made to plaster finishes on walls and ceilings.

## Summary of Works Progressed

- Steel frame structure is complete
- Retaining walls and concrete beam foundations are now 80% complete
- Underground drainage is 98% progressed and approaching completion
- Construction of the ground floor slab is now 55% complete
- Upper suspended steel floor structure is 100% complete
- Fire coating to the steel framework is also complete
- Structural framework forming the external walls is 93% progressed
- Scaffolding and mast climber access has achieved 98% progression so far
- Development to the flat roof covering including balconies is 87% complete
- Weatherboarding is 87% complete
- External windows, doors and curtain walling are 78% progressed
- External wall insulation and render is 65% progressed
- The Mansafe system is 60% complete
- Core drilling services and above ground drainage are complete
- Partition walls installation is ongoing
- Apartment ceiling installation has reached the halfway mark
- Plaster finishes to walls and ceilings are 30% progressed
- 1st fix electrical is 80% progressed with plumbing and heating not far behind
- 2nd fix works are in progress
- Kitchen units and appliances have been 15% installed so far
- Doorframes, skirting and architrave are all underway
- Bathroom sanitary fittings are 44% complete
- Wall and floor tiling have commenced
- Carpet and floor finishes are 18% complete
- Doors and ironmongery are 14% progressed thus far
- Decorations have been making progress