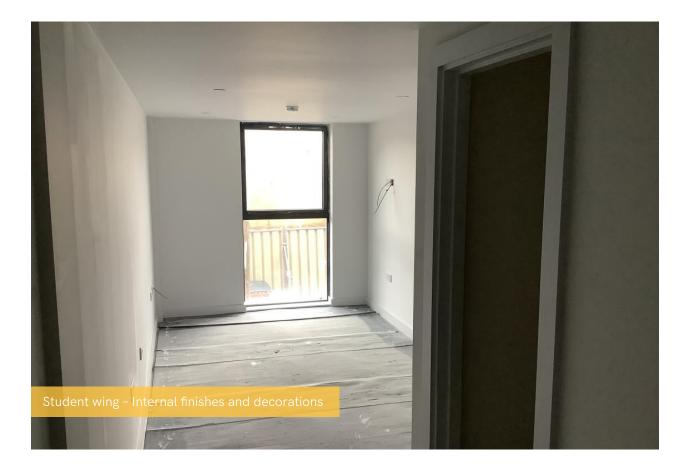

Tasks making progress include the ground floor slab an underground drainage. In terms of internal fit out, 1st fix electrical is 80% progressed with good progress being made to plaster finishes on walls and ceilings.

## Summary of Works Progressed

- Steel frame structure is complete
- Retaining walls and concrete beam foundations are now 80% complete
- Underground drainage is 98% progressed and approaching completion
- Construction of the ground floor slab is now 55% complete
- Upper suspended steel floor structure is 100% complete
- Fire coating to the steel framework is also complete
- Structural framework forming the external walls is 93% progressed
- Scaffolding and mast climber access has achieved 98% progression so far
- Development to the flat roof covering including balconies is 87% complete
- Weatherboarding is 87% complete
- External windows, doors and curtain walling are 78% progressed
- External wall insulation and render is 65% progressed
- The Mansafe system is 60% complete
- Core drilling services and above ground drainage are complete
- Partition walls installation is ongoing
- Apartment ceiling installation has reached the halfway mark
- Plaster finishes to walls and ceilings are 30% progressed
- 1st fix electrical is 80% progressed with plumbing and heating not far behind
- 2nd fix works are in progress
- Kitchen units and appliances have been 15% installed so far
- Doorframes, skirting and architrave are all underway
- Bathroom sanitary fittings are 44% complete
- Wall and floor tiling have commenced
- Carpet and floor finishes are 18% complete
- Doors and ironmongery are 14% progressed thus far
- Decorations have been making progress