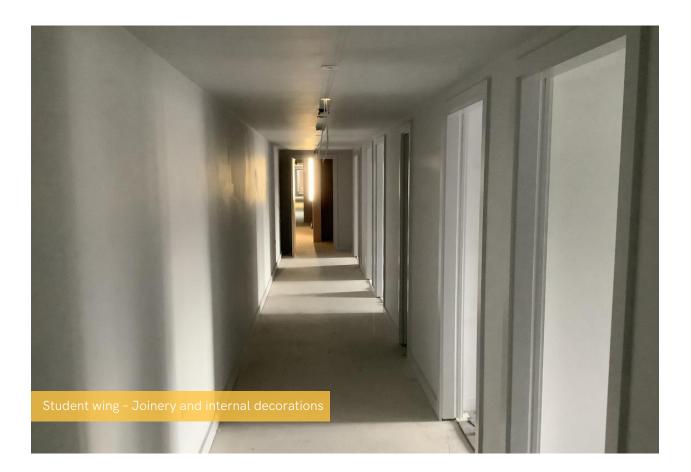

Tasks making progress include the ground floor slab an underground drainage. In terms of internal fit out, 1st fix electrical is 80% progressed with good progress being made to plaster finishes on walls and ceilings.

## Summary of Works Progressed

- Steel frame structure is complete
- Retaining walls and concrete beam foundations are now 80% complete
- Underground drainage is 98% progressed and approaching completion
- Construction of the ground floor slab is now 55% complete
- Upper suspended steel floor structure is 100% complete
- Fire coating to the steel framework is also complete
- Structural framework forming the external walls is 93% progressed
- Scaffolding and mast climber access has achieved 98% progression so far
- Development to the flat roof covering including balconies is 87% complete
- Weatherboarding is 87% complete
- External windows, doors and curtain walling are 78% progressed
- External wall insulation and render is 65% progressed
- The Mansafe system is 60% complete
- Core drilling services and above ground drainage are complete
- Partition walls installation is ongoing
- Apartment ceiling installation has reached the halfway mark
- Plaster finishes to walls and ceilings are 30% progressed
- 1st fix electrical is 80% progressed with plumbing and heating not far behind
- 2nd fix works are in progress
- Kitchen units and appliances have been 15% installed so far
- Doorframes, skirting and architrave are all underway
- Bathroom sanitary fittings are 44% complete
- Wall and floor tiling have commenced
- Carpet and floor finishes are 18% complete
- Doors and ironmongery are 14% progressed thus far
- Decorations have been making progress