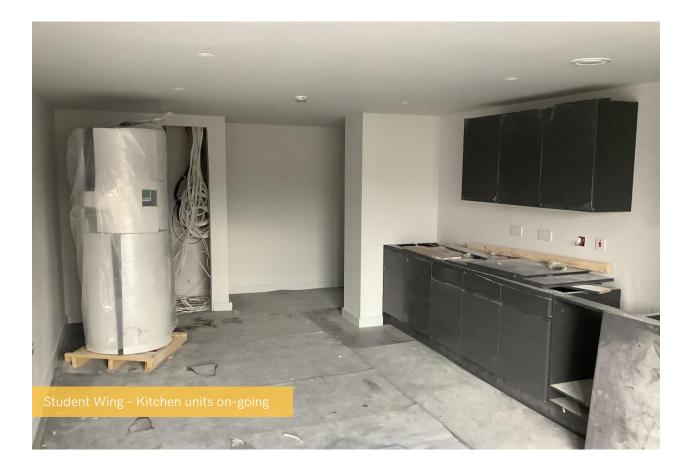

## Summary of Works Progressed

- Steel frame structure is complete
- Retaining walls and concrete beam foundations are now 80% complete
- Underground drainage is 98% progressed and approaching completion
- Construction of the ground floor slab is now 55% complete
- Upper suspended steel floor structure is 100% complete
- Fire coating to the steel framework is also complete
- Structural framework forming the external walls is 93% progressed
- Scaffolding and mast climber access has achieved 98% progression so far
- Development to the flat roof covering including balconies is 87% complete
- Weatherboarding is 87% complete
- External windows, doors and curtain walling are 78% progressed
- External wall insulation and render is 65% progressed
- The Mansafe system is 60% complete
- Core drilling services and above ground drainage are complete
- Partition walls installation is ongoing
- Apartment ceiling installation has reached the halfway mark
- Plaster finishes to walls and ceilings are 30% progressed
- 1st fix electrical is 80% progressed with plumbing and heating not far behind
- 2nd fix works are in progress
- Kitchen units and appliances have been 15% installed so far
- Doorframes, skirting and architrave are all underway
- Bathroom sanitary fittings are 44% complete
- Wall and floor tiling have commenced
- Carpet and floor finishes are 18% complete
- Doors and ironmongery are 14% progressed thus far
- Decorations have been making progress