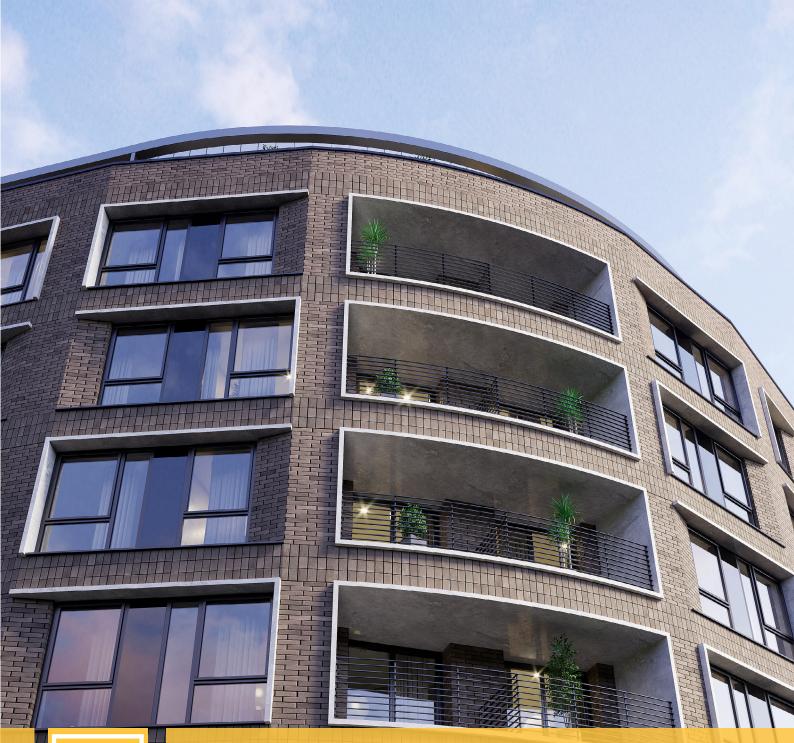

## September 2022

At ELEMENT - The Quarter, work has been progressing nicely and a number of tasks have reached completion, including the upper suspended steel floor structure and dire coating to the steel framework.

Tasks making progress include the ground floor slab an underground drainage. In terms of internal fit out, 1st fix electrical is 80% progressed with good progress being made to plaster finishes on walls and ceilings.

## Summary of Works Progressed

- Steel frame structure is complete
- Retaining walls and concrete beam foundations are now 80% complete
- Underground drainage is 98% progressed and approaching completion
- Construction of the ground floor slab is now 55% complete
- Upper suspended steel floor structure is 100% complete
- Fire coating to the steel framework is also complete
- Structural framework forming the external walls is 93% progressed
- Scaffolding and mast climber access has achieved 98% progression so far
- Development to the flat roof covering including balconies is 87% complete
- Weatherboarding is 87% complete
- External windows, doors and curtain walling are 78% progressed
- External wall insulation and render is 65% progressed
- The Mansafe system is 60% complete
- Core drilling services and above ground drainage are complete
- Partition walls installation is ongoing
- Apartment ceiling installation has reached the halfway mark
- Plaster finishes to walls and ceilings are 30% progressed
- 1st fix electrical is 80% progressed with plumbing and heating not far behind
- 2nd fix works are in progress
- Kitchen units and appliances have been 15% installed so far
- Doorframes, skirting and architrave are all underway
- Bathroom sanitary fittings are 44% complete
- Wall and floor tiling have commenced
- Carpet and floor finishes are 18% complete
- Doors and ironmongery are 14% progressed thus far
- Decorations have been making progress