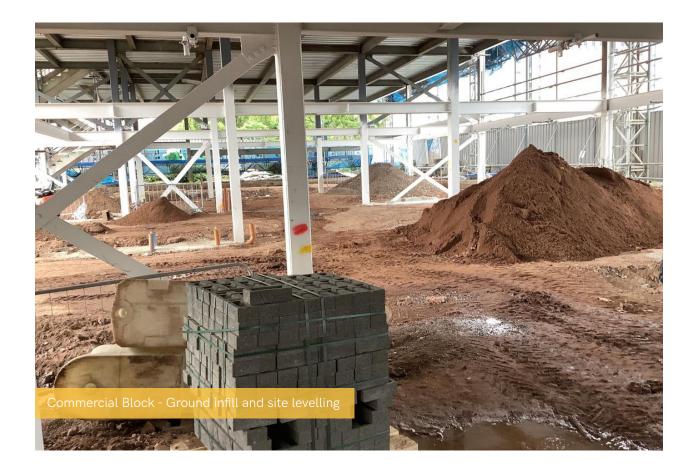

Tasks making progress include the ground floor slab an underground drainage. In terms of internal fit out, 1st fix electrical is 80% progressed with good progress being made to plaster finishes on walls and ceilings.

## Summary of Works Progressed

- Steel frame structure is complete
- Retaining walls and concrete beam foundations are now 80% complete
- Underground drainage is 98% progressed and approaching completion
- Construction of the ground floor slab is now 55% complete
- Upper suspended steel floor structure is 100% complete
- Fire coating to the steel framework is also complete
- Structural framework forming the external walls is 93% progressed
- Scaffolding and mast climber access has achieved 98% progression so far
- Development to the flat roof covering including balconies is 87% complete
- Weatherboarding is 87% complete
- External windows, doors and curtain walling are 78% progressed
- External wall insulation and render is 65% progressed
- The Mansafe system is 60% complete
- Core drilling services and above ground drainage are complete
- Partition walls installation is ongoing
- Apartment ceiling installation has reached the halfway mark
- Plaster finishes to walls and ceilings are 30% progressed
- 1st fix electrical is 80% progressed with plumbing and heating not far behind
- 2nd fix works are in progress
- Kitchen units and appliances have been 15% installed so far
- Doorframes, skirting and architrave are all underway
- Bathroom sanitary fittings are 44% complete
- Wall and floor tiling have commenced
- Carpet and floor finishes are 18% complete
- Doors and ironmongery are 14% progressed thus far
- Decorations have been making progress