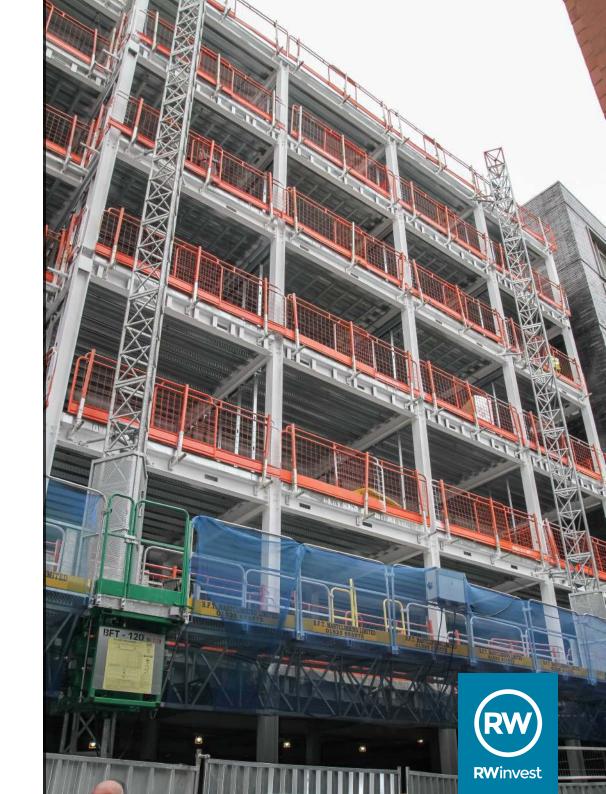

## Whats New?

The latest construction update for L1 Studios on Fleet Street details a lot of progress at the site and more development to come shortly.

All floors are now 100% concreted.

Maintenance and engineering has started through floors 4 to 6.

The installation of beam and block flooring has begun.

Lift shaft is in the process of installation.

Supporting sleeper walls are 100% complete.

Internal wall partitions are starting to take shape.

A mast climber has been installed.

## **Summary**

More maintenance and engineering works will be carried out.

The drainage system below ground will soon be incorporated.

More work will be done to the beam and block floors.

The commencement of cladding.