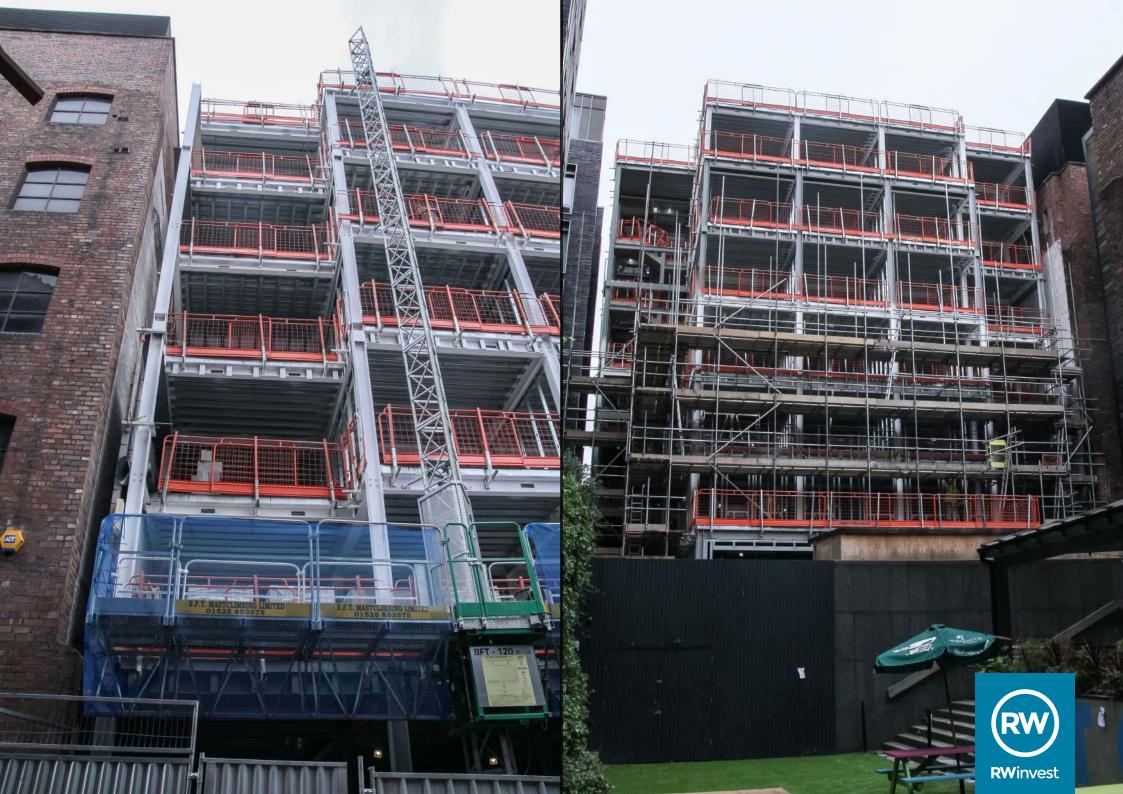

## Whats New?

The latest construction update for L1 Studios on Fleet Street details a lot of progress at the site and more development to come shortly.

All floors are now 100% concreted.

Maintenance and engineering has started through floors 4 to 6.

The installation of beam and block flooring has begun.

Lift shaft is in the process of installation.

Supporting sleeper walls are 100% complete.

Internal wall partitions are starting to take shape.

A mast climber has been installed.

## **Summary**

More maintenance and engineering works will be carried out.

The drainage system below ground will soon be incorporated.

More work will be done to the beam and block floors.

The commencement of cladding.