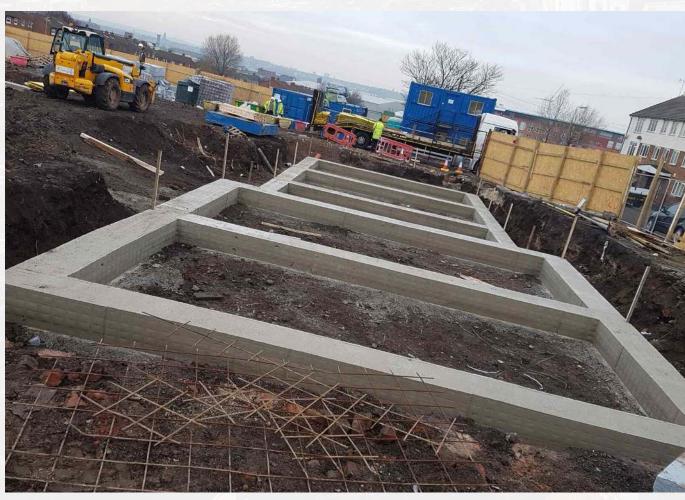

## February 2017

Following the plot clearance in November, the construction team have been working hard (including on Boxing Day) to dig down to foundation levels of all houses.

Since the short Christmas & New Year break, we are delighted with the speed of progress, and all houses have had piling completed, foundations installed and some houses have even got the first course of brickwork now in place.

Therefore, the build is currently running to schedule.

Regular updates will be sent out at each stage of construction from foundations through to completion of the building.

If you need any further information in the mean time, please feel free to call us at the following offices: