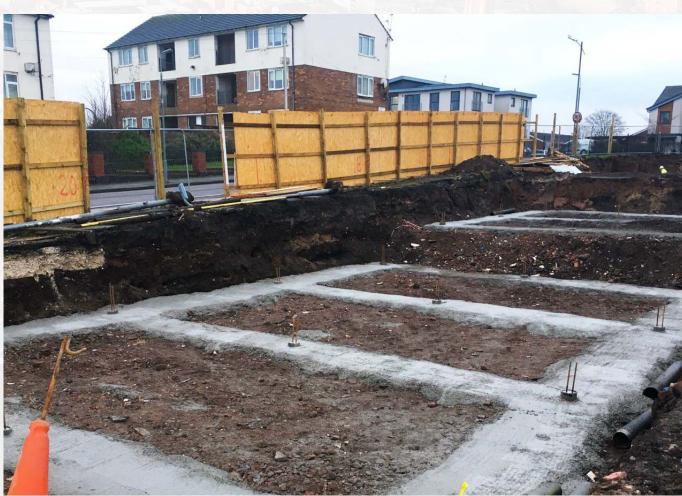

## February 2017

Following the plot clearance in November, the construction team have been working hard (including on Boxing Day) to dig down to foundation levels of all houses.

Since the short Christmas & New Year break, we are delighted with the speed of progress, and all houses have had piling completed, foundations installed and some houses have even got the first course of brickwork now in place.