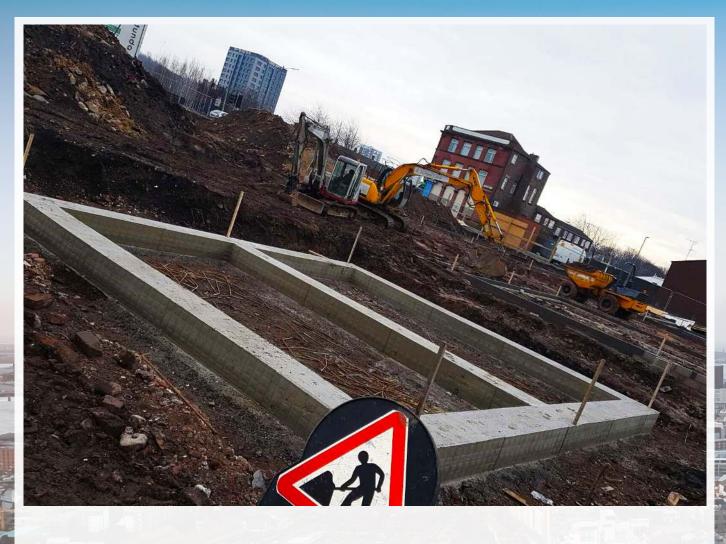

## February 2017

Following the plot clearance in November, the construction team have been working hard (including on Boxing Day) to dig down to foundation levels of all houses.

Since the short Christmas & New Year break, we are delighted with the speed of progress, and all houses have had piling completed, foundations installed and some houses have even got the first course of brickwork now in place.

Therefore, the build is currently running to schedule.

Regular updates will be sent out at each stage of construction from foundations through to completion of the building.

If you need any further information in the mean time, please feel free to call us at the following offices: