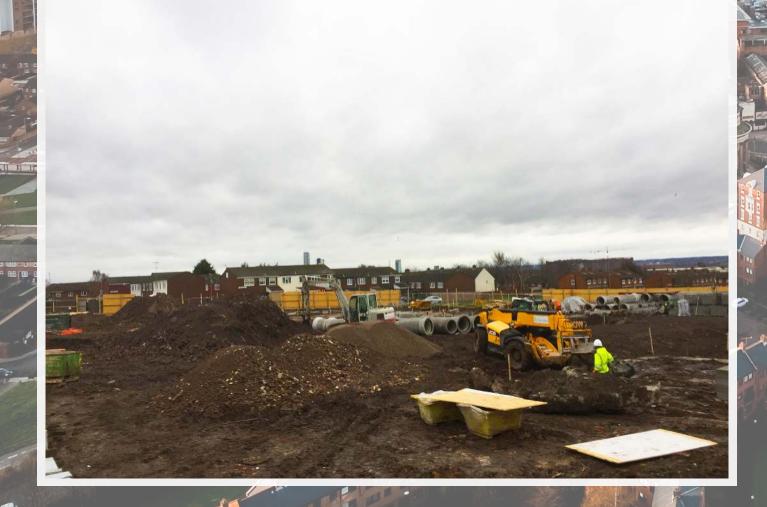

## February 2017

Following the plot clearance in November, the construction team have been working hard (including on Boxing Day) to dig down to foundation levels of all houses.

Since the short Christmas & New Year break, we are delighted with the speed of progress, and all houses have had piling completed, foundations installed and some houses have even got the first course of brickwork now in place.