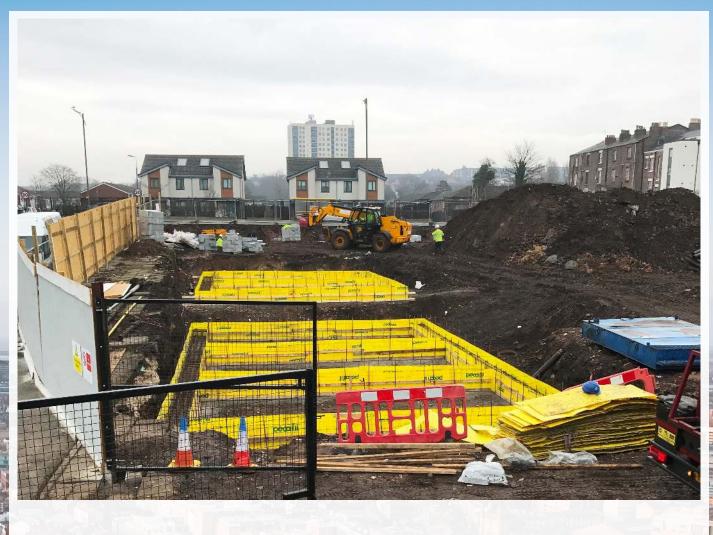

## February 2017

Following the plot clearance in November, the construction team have been working hard (including on Boxing Day) to dig down to foundation levels of all houses.

Since the short Christmas & New Year break, we are delighted with the speed of progress, and all houses have had piling completed, foundations installed and some houses have even got the first course of brickwork now in place.