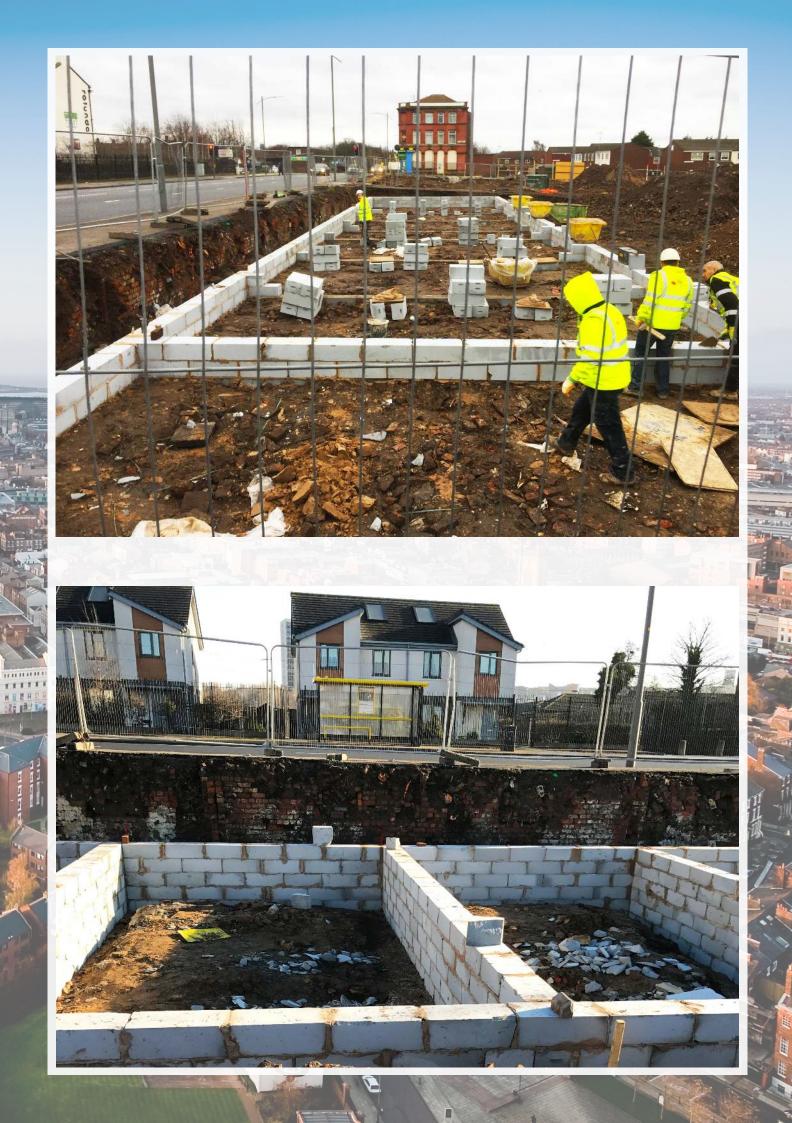

## February 2017

Following the plot clearance in November, the construction team have been working hard (including on Boxing Day) to dig down to foundation levels of all houses.

Since the short Christmas & New Year break, we are delighted with the speed of progress, and all houses have had piling completed, foundations installed and some houses have even got the first course of brickwork now in place.

Therefore, the build is currently running to schedule.

Regular updates will be sent out at each stage of construction from foundations through to completion of the building.

If you need any further information in the mean time, please feel free to call us at the following offices: