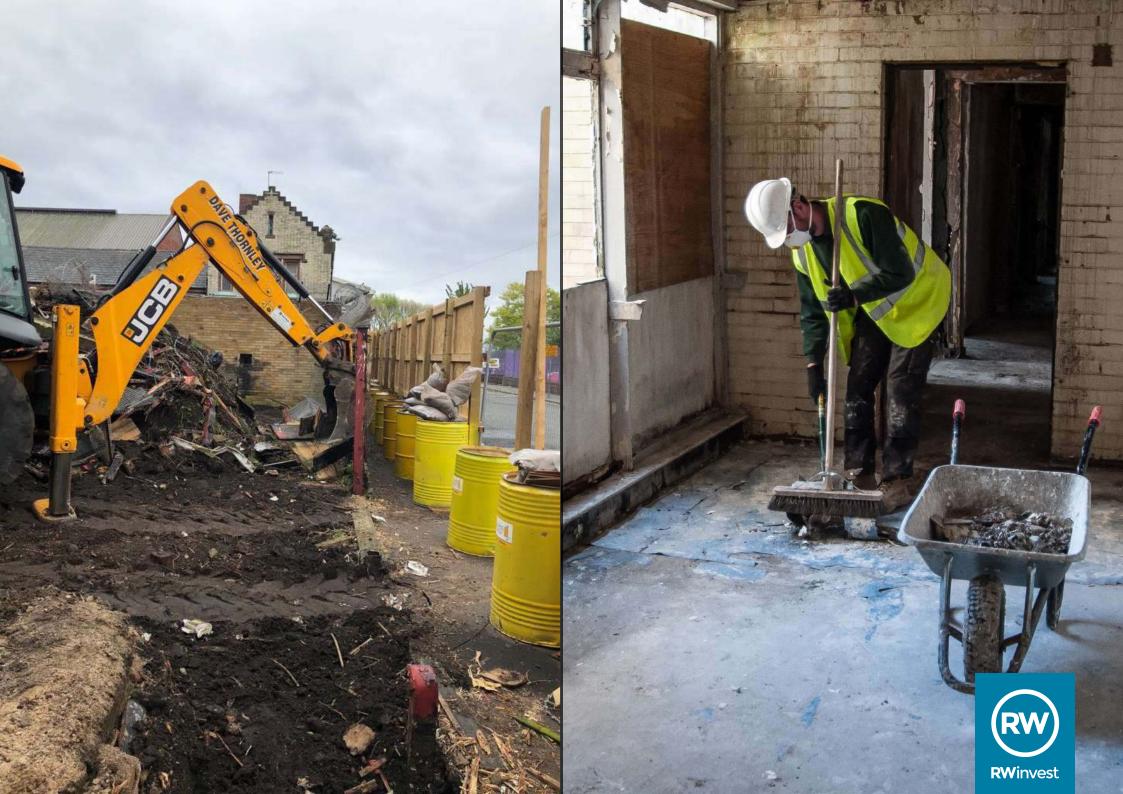

The existing palisade fencing has been cut down and stored in the front courtyard, ready for the excavator to attend site and remove the main posts.

The soft strip works have also commenced to the various floors with carpet tiles, door frames, toilet cubicles, vanity units and loose plaster being removed.

The concrete cutting specialist has also attended the site to review the scope of works to the low level rear single storey building. The concrete cutting to the existing beams within this area is programmed to take place shortly.

## **Anticipated Works**

- Demolition of the rear courtyard low level redundant building, including concrete cutting of existing beams
- Core drilling of retaining wall, neighbouring the nursery and other areas to determine the construction build up
- Site clearance of Three courtyards of surplus waste by excavator and removal off site
- Stone up rear courtyard to provide ramped access off Steble Street
- Remove existing boarding of windows including the shattered glass and net up windows
- Open façade (block/brickwork) areas to allow light into lower levels and remove materials off site
- Continue to clear out surplus materials off site
- Install electric cupboard secure door and frame
- Supply, deliver and install a site cabin
- Continue the soft strip