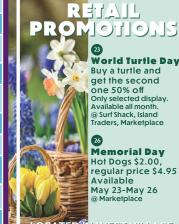

Nove Frin **Purchase your** 







SPLASH TACO PIZZA OF SPRING

LOCATED IN NORTH VILLAGE









LOCATED AT RIVER ISLAND









nthly Experience Guide: May 2025

|   | Monthly Experience Guide: May 2025 |                                                                      | EV- East Village; NV- North Village; RI- River Island; TC - Treasure Cove; WE- Water's Edge at West Village; WV- West Village |                                                                     |                                                                                              |                                                                       |                                                                   |                                                                       |
|---|------------------------------------|----------------------------------------------------------------------|--------------------------