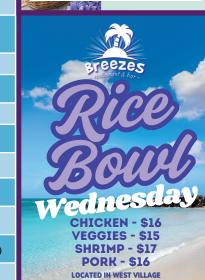

Nove Frin **Purchase your** 







SPLASH TACO PIZZA OF SPRING

LOCATED IN NORTH VILLAGE









LOCATED AT RIVER ISLAND









nthly Experience Guide: May 2025

|   | Monthly Experience Guide: May 2025 |                                                                      | EV- East Village; NV- North Village; RI- River Island; TC - Treasure Cove; WE- Water's Edge at West Village; WV- West Village |                                                                     |                                                                                              |                                                                       |                                                                   |                                                                       |
|---|------------------------------------|----------------------------------------------------------------------|------------------------------