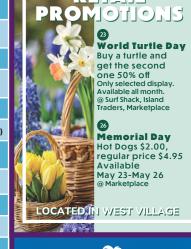

Nove Frin **Purchase your** 







SPLASH TACO PIZZA OF SPRING

LOCATED IN NORTH VILLAGE









LOCATED AT RIVER ISLAND









nthly Experience Guide: May 2025

|   | Monthly Experience Guide: May 2025 |                                                                      | EV- East Village; NV- North Village; RI- River Island; TC - Treasure Cove; WE- Water's Edge at West Village; WV- West Village |                                                                     |                                                                                              |                                                                       |                                                                   |                                                                       |
|---|------------------------------------|----------------------------------------------------------------------|----------------------------