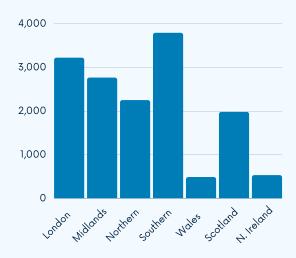

#### Circulation

Targeting a total circulation of over 70,000 specifiers & purchasers, Design Buy Build is distributed via a glossy, perfect bound hard copy and a online digital replica version. The entire printed publication is sent out to our unique mailing list. The digital interactive edition is sent out via email to the remaining online readers. This circulation is reviewed and updated on a bi-monthly basis.

On top of our unique circulation, Design Buy Build is media partners with all the UK's major building and design trade shows throughout the year. Additional copies of the magazine are printed and distributed via our own stand or media gallery. Shows and dates to be announced.