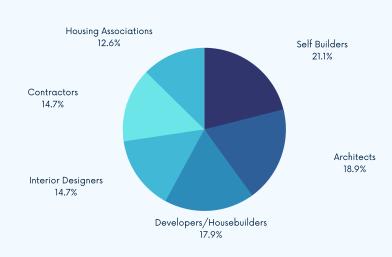

# 2022 DIGITAL ADVERTISING

What We Offer

Email Campaigns / Solus E-shot £1495 for 1, £2795 for 2, £4195 for 3

Our E-shot circulation is 118,278 Exclusive named circulation of the most up to date key decision makers within the building & design industry Including: Architects, House Builders, Developers, Contractors, Interior Designers, Self-Builders & Purchasers within Health care, Local Authorities & Public Sector.