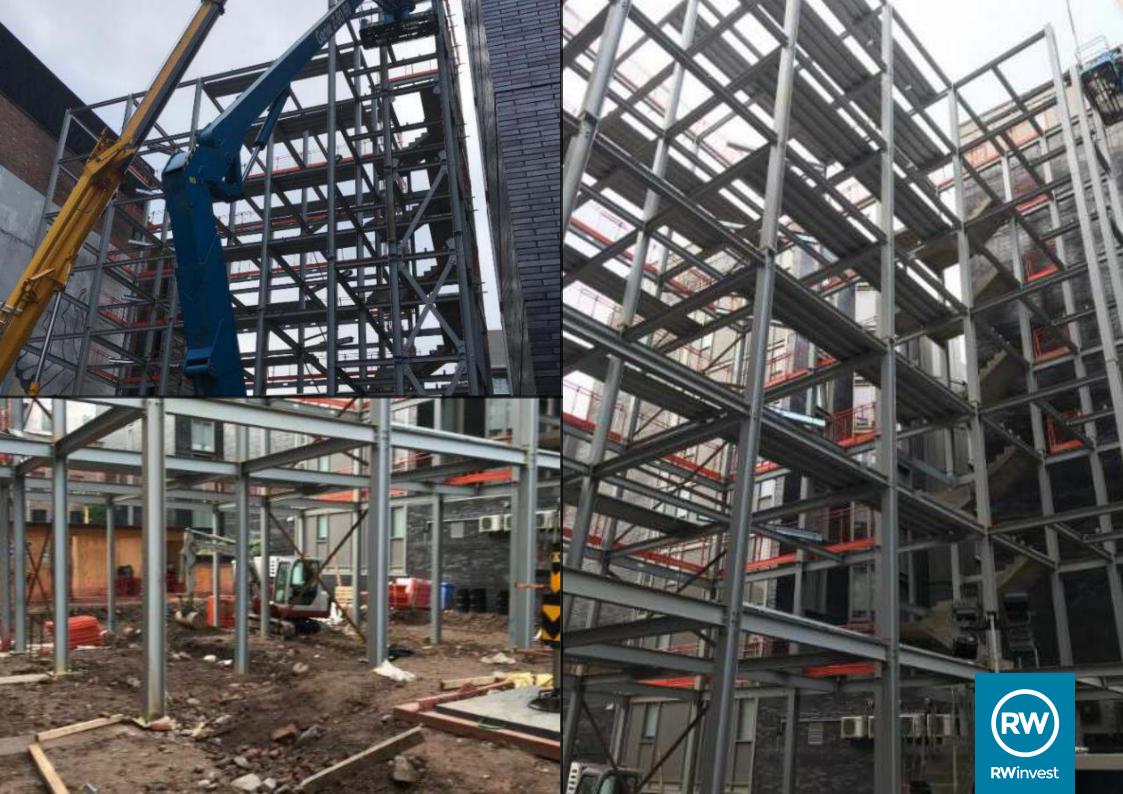

## What's New?

Notable progress on site this month encompasses the erection of the steel frame which progressed well and all works to the steel frame are now complete. All PCC stairs have been installed and the installation of suspended slabs is currently progressing well.