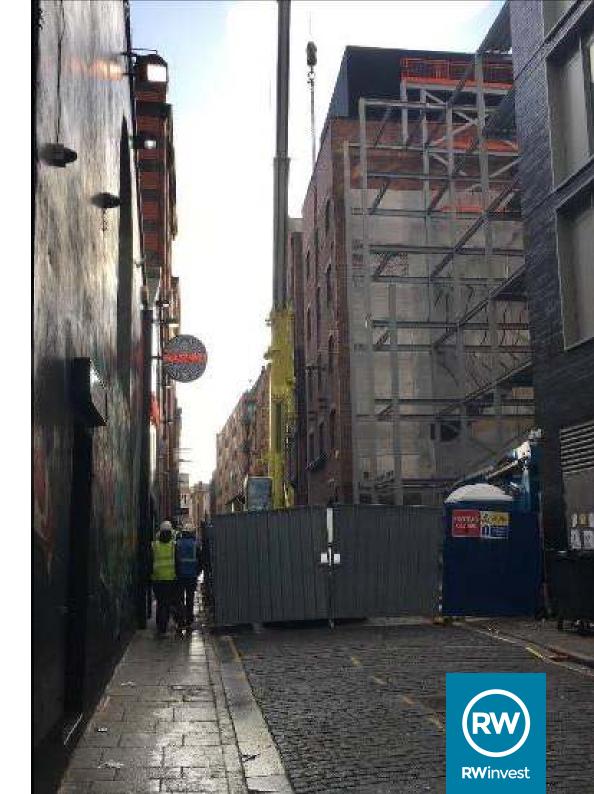

## What's New?

Notable progress on site this month encompasses the erection of the steel frame which progressed well and all works to the steel frame are now complete. All PCC stairs have been installed and the installation of suspended slabs is currently progressing well.