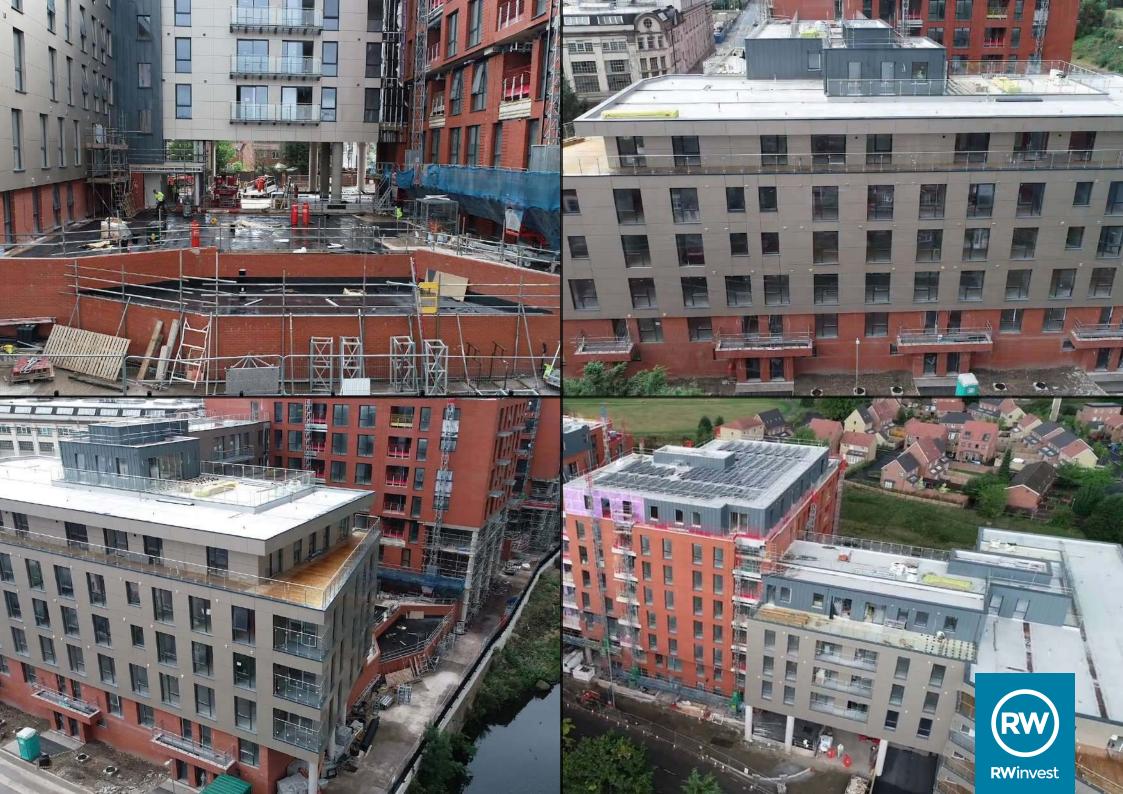

## **Block A**

- Lower Ground Rooms 70% completed, final plumbing works underway.
- Ground Floor Rooms 95% completed, currently de-snagging.
- Levels 3 to 5 Rooms 95% completed, currently de-snagging.
- Level 6 Rooms 80% completed, snagging underway.
- Level 7 Rooms 80% completed, snagging underway.
- Level 8 Rooms 70% completed, final plumbing works underway.
- Level 9 Rooms 70% completed, final plumbing works underway.

#### **Block B**

- Lower Ground Rooms 70% completed, final plumbing works underway.
- Ground Floor Rooms 95% completed, currently de-snagging.
- Levels 3 to 5 Rooms 95% completed, currently de-snagging.
- Level 6 Rooms 80% completed, snagging underway.
- Level 7 Rooms 80% completed, snagging underway.
- Level 8 Rooms 70% completed, final plumbing works underway.

### **Block C**

- Townhouses Rooms 60% completed, final electrical works underway.
- Lower Ground Rooms 97% completed, flooring to be laid.
- Ground Floor Rooms 97% completed, flooring to be laid.
- Levels 3 to 4 Rooms 97% completed, flooring to be laid.
- Level 5 Rooms 80% completed, snagging underway.
- Level 6 Rooms 70% completed, final plumbing works underway.

#### **External**

- Cladding to Block C is 95% completed.
- Brickwork to Blocks A & B are 95% completed.
- Groundworks will allow safe access into the building are underway starting at Block C working towards Block B & A.