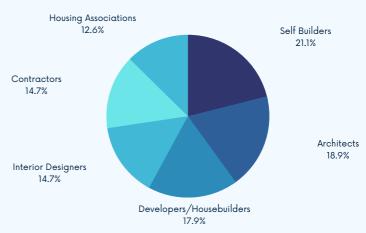

# 2024 DIGITAL ADVERTISING

What We Offer

Email Campaigns / Solus E-shot £1495 for 1, £2795 for 2, £4195 for 3

Our E-shot circulation is 118,278 Exclusive named circulation of the most up to date key decision makers within the building & design industry Including: Architects, House Builders, Developers, Contractors, Interior Designers, Self-Builders & Purchasers within Health care, Local Authorities & Public Sector.

Total Circulation of just over 118,278 Exclusive named circulation of the most up to date key decision makers within the building & design industry Including: Architects, House Builders, Developers, Contractors, Interior Designers, Self-Builders & Purchasers within Health care, Local Authorities & Public Sector.