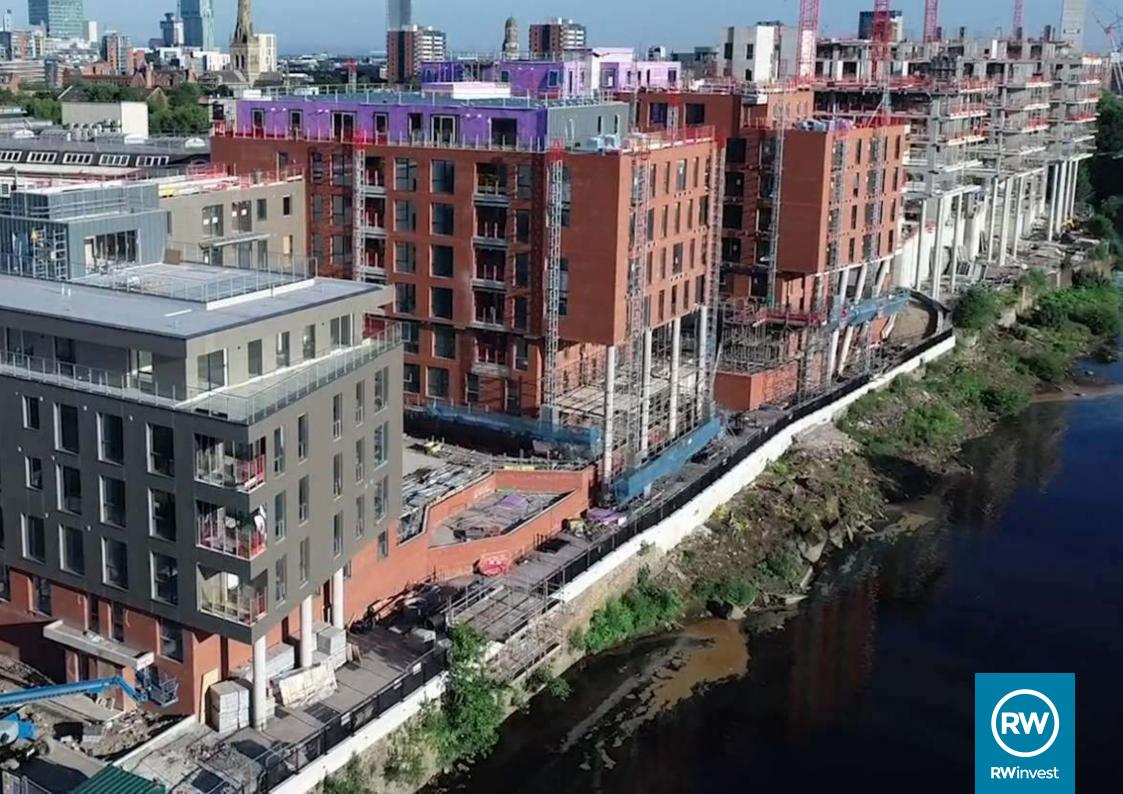

#### Works Scheduled

Cladding to Block C is 95% completed. Brickwork to Blocks A & B are 95% completed. Groundworks that will allow safe access into the building are underway, starting at Block C working towards Blocks B & A.