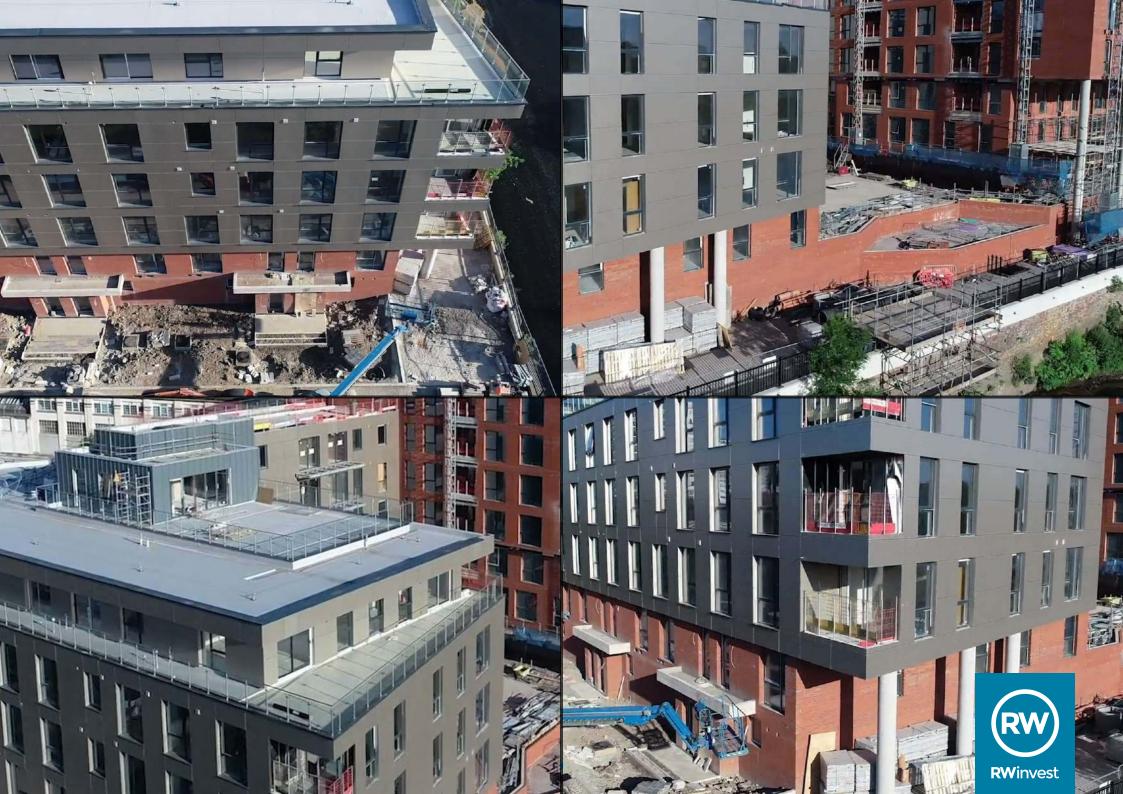

## **Block A**

- Lower ground rooms are 40% completed with first coat decoration progressing well.
- Ground floor rooms are 90% completed with de-snagging currently underway.
- Rooms on levels 3 to 5 are also 90% completed and currently de-snagging.
- Rooms on level 6 are 70% completed and final plumbing works are ongoing.
- Level 7 rooms are at 60% completion with kitchen and tiling installation taking place.
- Level 8 rooms are 30% completed with plastering underway.
- Rooms on level 9 are at 30% competition and plastering has begun.

#### Block B

- Rooms on the lower ground floor are 60% completed with the final plumbing works underway.
- Ground floor rooms are 90% completed with de-snagging works taking place.
- On levels 3 to 5, rooms are 80% completed with snagging underway.
- Level 6 rooms are at 70% competition with final plumbing works ongoing.
- Level 7 rooms 60% completed, kitchen install and tiling underway
- Rooms on level 8 are 30% completed and are receiving plastering.

### **Block C**

- Townhouse rooms are 50% completed and final electrical works are being done.
- Ground and lower ground rooms are 95% completed with flooring ready to be laid.
- Levels 3 to 4 rooms are 90% completed, currently de-snagging.
- Rooms on level 5 are 70% completed and final plumbing works are making progress.
- Level 6 rooms are 20% completed and initial electrical works underway.

#### Works Scheduled

Cladding to Block C is 95% completed. Brickwork to Blocks A & B are 95% completed. Groundworks that will allow safe access into the building are underway, starting at Block C working towards Blocks B & A.