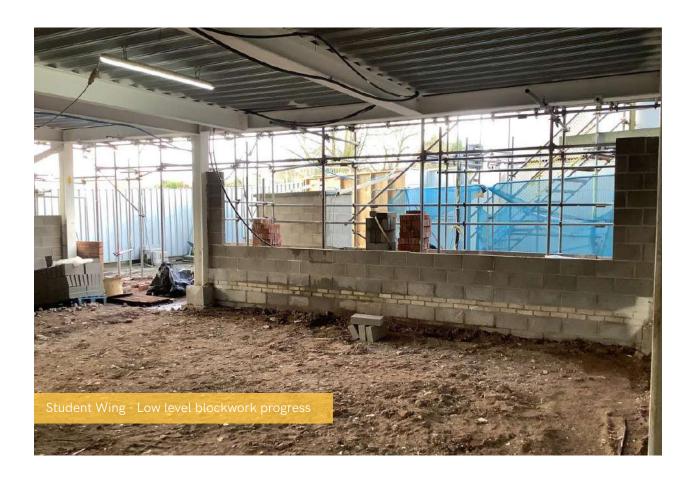

## Summary of Works Progressed

- Retaining walls and concrete beam foundations are 85% complete
- Underground drainage is 92% complete
- Ground floor slab construction has commenced and is 2% progressed
- Steel frame structure is 98% complete
- The upper suspended steel floor structure is almost completed
- Flat roof structure is 88% complete
- Flat roof coverings including balconies are ongoing
- Scaffolding and mast climber access is 94% progressed
- Works on external windows, doors and curtain walling are 35% progressed
- Weatherboarding has made excellent headway and is 65% complete
- Structural framework forming the external walls is 72% complete
- Fire coating to the steel framework is 75% complete
- External wall insulation and cladding are 15% constructed
- Mansafe system is 35% complete
- First fix mechanical and electrical works commenced