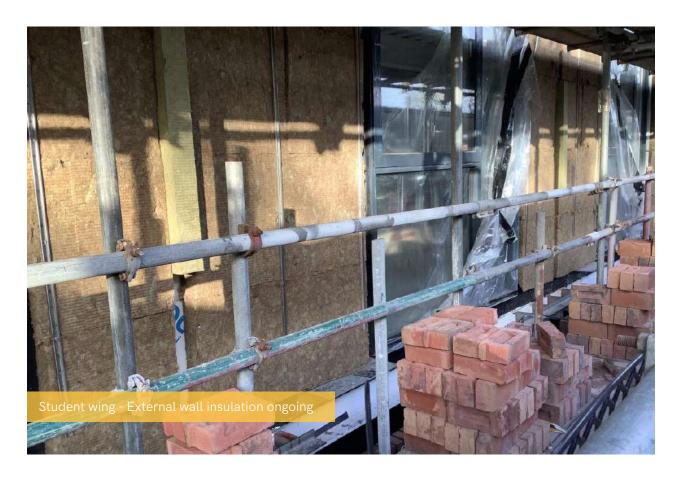

First fix mechanical and electrical works are underway in residential and commercial wings, and excellent progress can be seen to weatherboarding and the structural framework forming external walls.

## Summary of Works Progressed

- Retaining walls and concrete beam foundations are 85% complete
- Underground drainage is 92% complete
- Ground floor slab construction has commenced and is 2% progressed
- Steel frame structure is 98% complete
- The upper suspended steel floor structure is almost completed
- Flat roof structure is 88% complete
- Flat roof coverings including balconies are ongoing
- Scaffolding and mast climber access is 94% progressed
- Works on external windows, doors and curtain walling are 35% progressed
- Weatherboarding has made excellent headway and is 65% complete
- Structural framework forming the external walls is 72% complete
- Fire coating to the steel framework is 75% complete
- External wall insulation and cladding are 15% constructed
- Mansafe system is 35% complete
- First fix mechanical and electrical works commenced