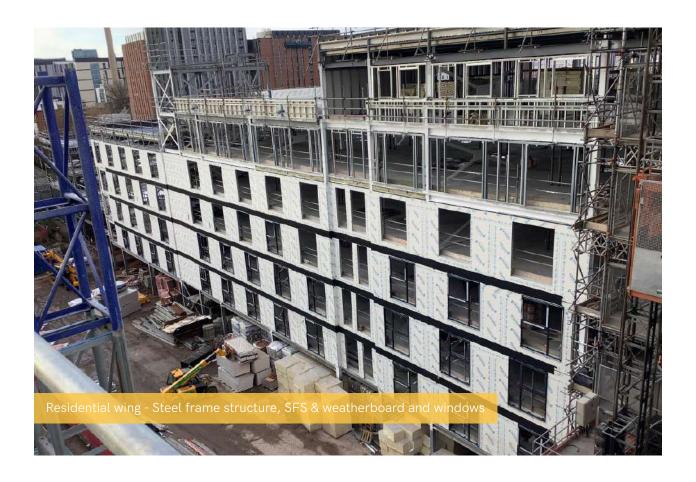

## February 2022

At ELEMENT - The Quarter, a number of tasks are nearing completion such as the retaining walls, flat roof structure, scaffolding and mast climber access and upper suspended steel floor structure.

First fix mechanical and electrical works are underway in residential and commercial wings, and excellent progress can be seen to weatherboarding and the structural framework forming external walls.

## Summary of Works Progressed

- Retaining walls and concrete beam foundations are 85% complete
- Underground drainage is 92% complete
- Ground floor slab construction has commenced and is 2% progressed
- Steel frame structure is 98% complete
- The upper suspended steel floor structure is almost completed
- Flat roof structure is 88% complete
- Flat roof coverings including balconies are ongoing
- Scaffolding and mast climber access is 94% progressed
- Works on external windows, doors and curtain walling are 35% progressed
- Weatherboarding has made excellent headway and is 65% complete
- Structural framework forming the external walls is 72% complete
- Fire coating to the steel framework is 75% complete
- External wall insulation and cladding are 15% constructed
- Mansafe system is 35% complete
- First fix mechanical and electrical works commenced