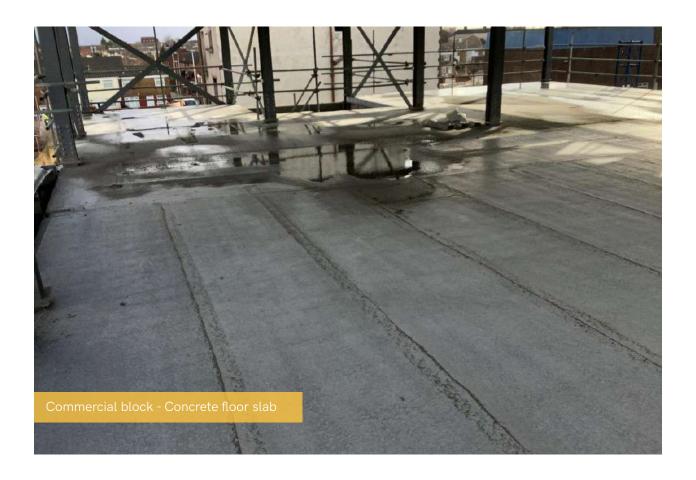

## Summary of Works Progressed

- Retaining walls and concrete beam foundations are 85% complete
- Underground drainage is 92% complete
- Ground floor slab construction has commenced and is 2% progressed
- Steel frame structure is 98% complete
- The upper suspended steel floor structure is almost completed
- Flat roof structure is 88% complete
- Flat roof coverings including balconies are ongoing
- Scaffolding and mast climber access is 94% progressed
- Works on external windows, doors and curtain walling are 35% progressed
- Weatherboarding has made excellent headway and is 65% complete
- Structural framework forming the external walls is 72% complete
- Fire coating to the steel framework is 75% complete
- External wall insulation and cladding are 15% constructed
- Mansafe system is 35% complete
- First fix mechanical and electrical works commenced