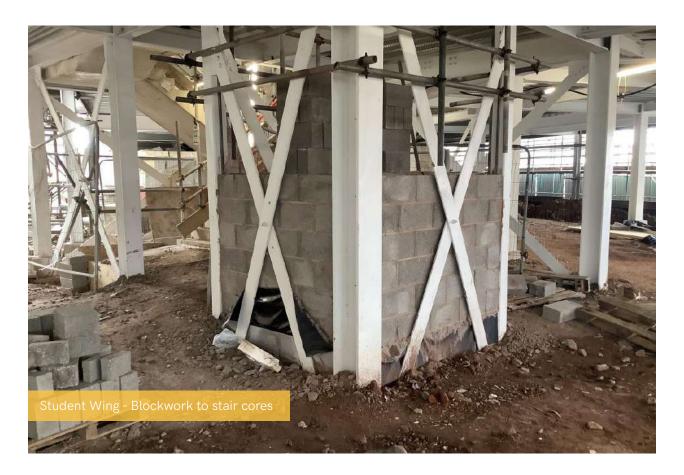

## Summary of Works Progressed

- Retaining walls and concrete beam foundations are 85% complete
- Underground drainage is 92% complete
- Ground floor slab construction has commenced and is 2% progressed
- Steel frame structure is 98% complete
- The upper suspended steel floor structure is almost completed
- Flat roof structure is 88% complete
- Flat roof coverings including balconies are ongoing
- Scaffolding and mast climber access is 94% progressed
- Works on external windows, doors and curtain walling are 35% progressed
- Weatherboarding has made excellent headway and is 65% complete
- Structural framework forming the external walls is 72% complete
- Fire coating to the steel framework is 75% complete
- External wall insulation and cladding are 15% constructed
- Mansafe system is 35% complete
- First fix mechanical and electrical works commenced