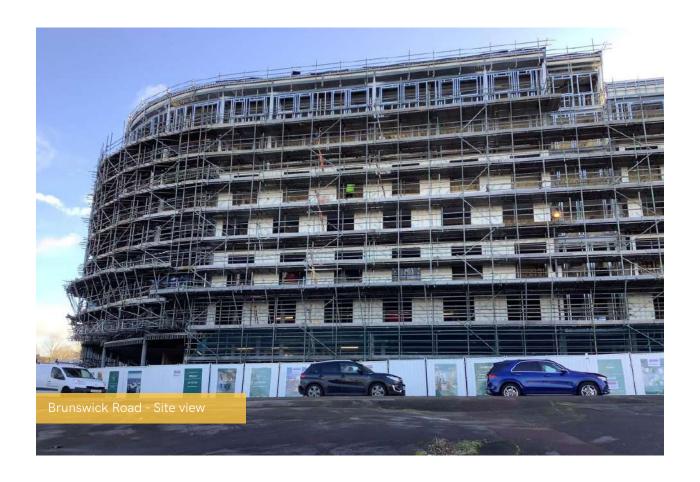

## February 2022

At ELEMENT - The Quarter, a number of tasks are nearing completion such as the retaining walls, flat roof structure, scaffolding and mast climber access and upper suspended steel floor structure.

## Summary of Works Progressed

- Retaining walls and concrete beam foundations are 85% complete
- Underground drainage is 92% complete
- Ground floor slab construction has commenced and is 2% progressed
- Steel frame structure is 98% complete
- The upper suspended steel floor structure is almost completed
- Flat roof structure is 88% complete
- Flat roof coverings including balconies are ongoing
- Scaffolding and mast climber access is 94% progressed
- Works on external windows, doors and curtain walling are 35% progressed
- Weatherboarding has made excellent headway and is 65% complete
- Structural framework forming the external walls is 72% complete
- Fire coating to the steel framework is 75% complete
- External wall insulation and cladding are 15% constructed
- Mansafe system is 35% complete
- First fix mechanical and electrical works commenced