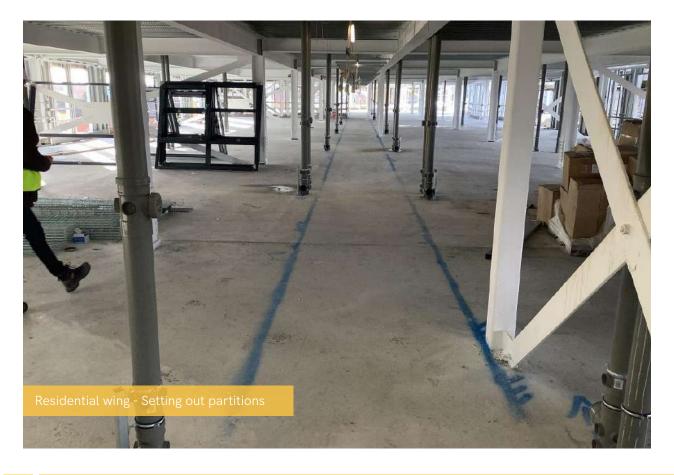

## Summary of Works Progressed

- Retaining walls and concrete beam foundations are 85% complete
- Underground drainage is 92% complete
- Ground floor slab construction has commenced and is 2% progressed
- Steel frame structure is 98% complete
- The upper suspended steel floor structure is almost completed
- Flat roof structure is 88% complete
- Flat roof coverings including balconies are ongoing
- Scaffolding and mast climber access is 94% progressed
- Works on external windows, doors and curtain walling are 35% progressed
- Weatherboarding has made excellent headway and is 65% complete
- Structural framework forming the external walls is 72% complete
- Fire coating to the steel framework is 75% complete
- External wall insulation and cladding are 15% constructed
- Mansafe system is 35% complete
- First fix mechanical and electrical works commenced