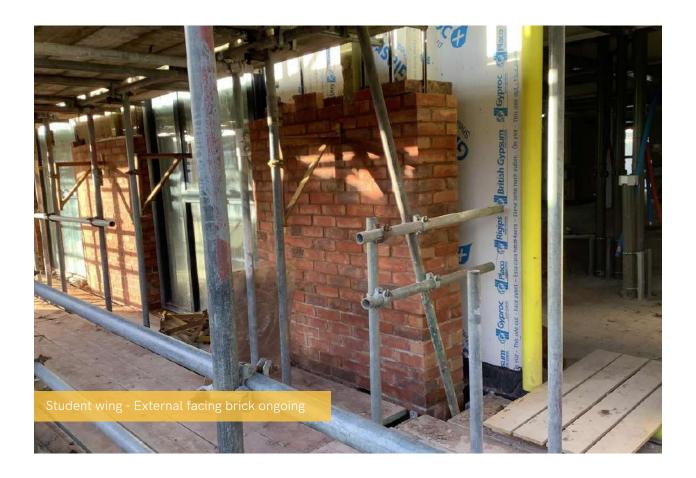

First fix mechanical and electrical works are underway in residential and commercial wings, and excellent progress can be seen to weatherboarding and the structural framework forming external walls.

## Summary of Works Progressed

- Retaining walls and concrete beam foundations are 85% complete
- Underground drainage is 92% complete
- Ground floor slab construction has commenced and is 2% progressed
- Steel frame structure is 98% complete
- The upper suspended steel floor structure is almost completed
- Flat roof structure is 88% complete
- Flat roof coverings including balconies are ongoing
- Scaffolding and mast climber access is 94% progressed
- Works on external windows, doors and curtain walling are 35% progressed
- Weatherboarding has made excellent headway and is 65% complete
- Structural framework forming the external walls is 72% complete
- Fire coating to the steel framework is 75% complete
- External wall insulation and cladding are 15% constructed
- Mansafe system is 35% complete
- First fix mechanical and electrical works commenced