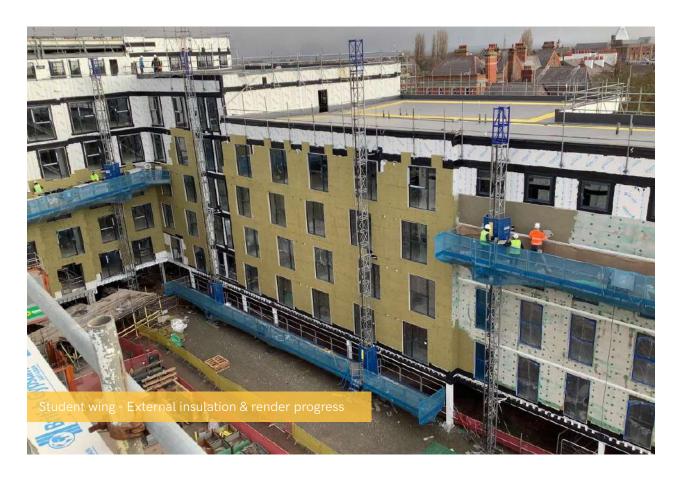

First fix mechanical and electrical works are underway in residential and commercial wings, and excellent progress can be seen to weatherboarding and the structural framework forming external walls.

## Summary of Works Progressed

- Retaining walls and concrete beam foundations are 85% complete
- Underground drainage is 92% complete
- Ground floor slab construction has commenced and is 2% progressed
- Steel frame structure is 98% complete
- The upper suspended steel floor structure is almost completed
- Flat roof structure is 88% complete
- Flat roof coverings including balconies are ongoing
- Scaffolding and mast climber access is 94% progressed
- Works on external windows, doors and curtain walling are 35% progressed
- Weatherboarding has made excellent headway and is 65% complete
- Structural framework forming the external walls is 72% complete
- Fire coating to the steel framework is 75% complete
- External wall insulation and cladding are 15% constructed
- Mansafe system is 35% complete
- First fix mechanical and electrical works commenced