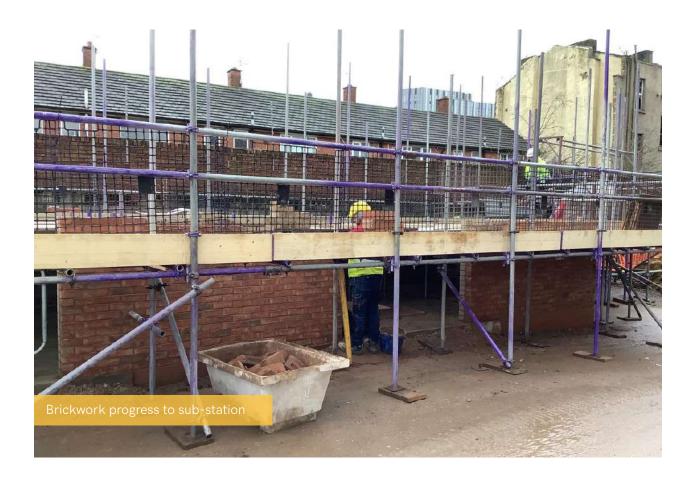

## Summary of Works Progressed

- Retaining walls and concrete beam foundations are 85% complete
- Underground drainage is 92% complete
- Ground floor slab construction has commenced and is 2% progressed
- Steel frame structure is 98% complete
- The upper suspended steel floor structure is almost completed
- Flat roof structure is 88% complete
- Flat roof coverings including balconies are ongoing
- Scaffolding and mast climber access is 94% progressed
- Works on external windows, doors and curtain walling are 35% progressed
- Weatherboarding has made excellent headway and is 65% complete
- Structural framework forming the external walls is 72% complete
- Fire coating to the steel framework is 75% complete
- External wall insulation and cladding are 15% constructed
- Mansafe system is 35% complete
- First fix mechanical and electrical works commenced