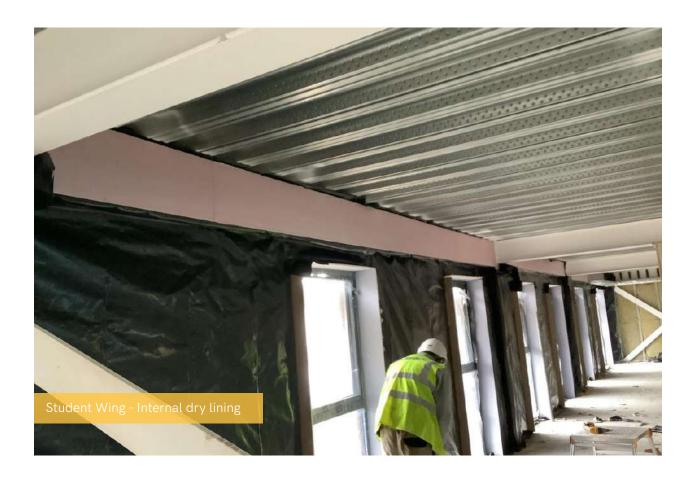

First fix mechanical and electrical works are underway in residential and commercial wings, and excellent progress can be seen to weatherboarding and the structural framework forming external walls.