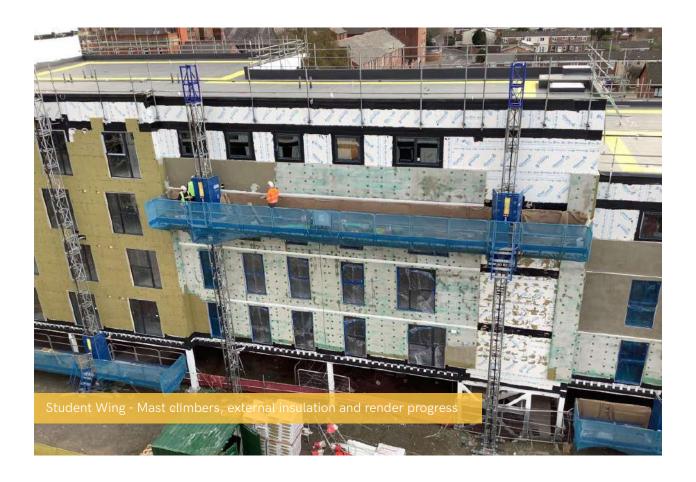

First fix mechanical and electrical works are underway in residential and commercial wings, and excellent progress can be seen to weatherboarding and the structural framework forming external walls.

## Summary of Works Progressed

- Retaining walls and concrete beam foundations are 85% complete
- Underground drainage is 92% complete
- Ground floor slab construction has commenced and is 2% progressed
- Steel frame structure is 98% complete
- The upper suspended steel floor structure is almost completed
- Flat roof structure is 88% complete
- Flat roof coverings including balconies are ongoing
- Scaffolding and mast climber access is 94% progressed
- Works on external windows, doors and curtain walling are 35% progressed
- Weatherboarding has made excellent headway and is 65% complete
- Structural framework forming the external walls is 72% complete
- Fire coating to the steel framework is 75% complete
- External wall insulation and cladding are 15% constructed
- Mansafe system is 35% complete
- First fix mechanical and electrical works commenced