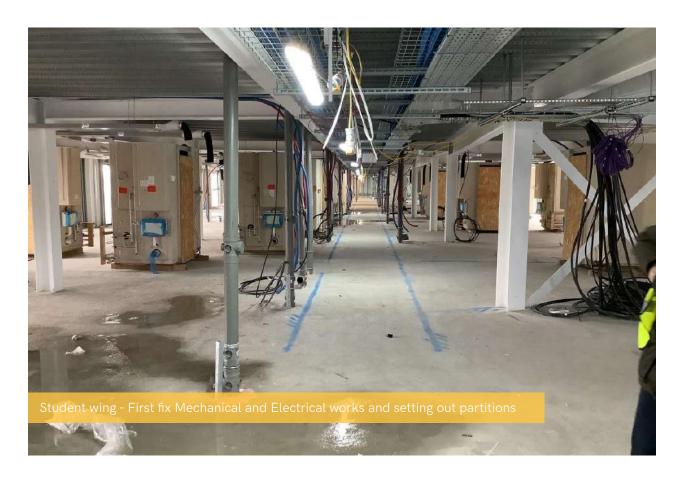

First fix mechanical and electrical works are underway in residential and commercial wings, and excellent progress can be seen to weatherboarding and the structural framework forming external walls.

## Summary of Works Progressed

- Retaining walls and concrete beam foundations are 85% complete
- Underground drainage is 92% complete
- Ground floor slab construction has commenced and is 2% progressed
- Steel frame structure is 98% complete
- The upper suspended steel floor structure is almost completed
- Flat roof structure is 88% complete
- Flat roof coverings including balconies are ongoing
- Scaffolding and mast climber access is 94% progressed
- Works on external windows, doors and curtain walling are 35% progressed
- Weatherboarding has made excellent headway and is 65% complete
- Structural framework forming the external walls is 72% complete
- Fire coating to the steel framework is 75% complete
- External wall insulation and cladding are 15% constructed
- Mansafe system is 35% complete
- First fix mechanical and electrical works commenced