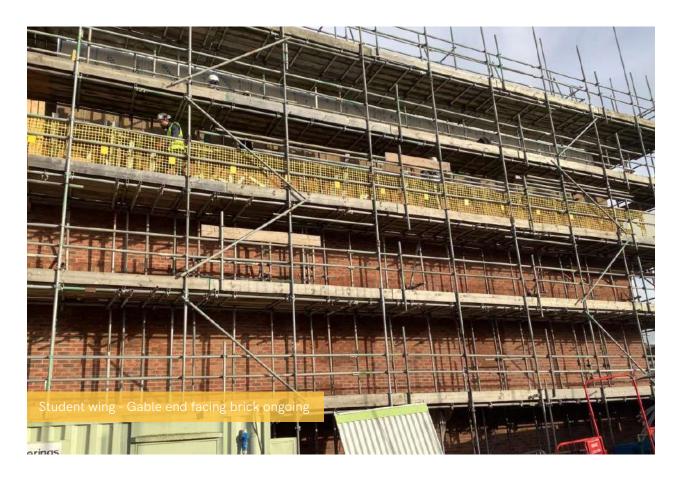

## Summary of Works Progressed

- Retaining walls and concrete beam foundations are 85% complete
- Underground drainage is 92% complete
- Ground floor slab construction has commenced and is 2% progressed
- Steel frame structure is 98% complete
- The upper suspended steel floor structure is almost completed
- Flat roof structure is 88% complete
- Flat roof coverings including balconies are ongoing
- Scaffolding and mast climber access is 94% progressed
- Works on external windows, doors and curtain walling are 35% progressed
- Weatherboarding has made excellent headway and is 65% complete
- Structural framework forming the external walls is 72% complete
- Fire coating to the steel framework is 75% complete
- External wall insulation and cladding are 15% constructed
- Mansafe system is 35% complete
- First fix mechanical and electrical works commenced