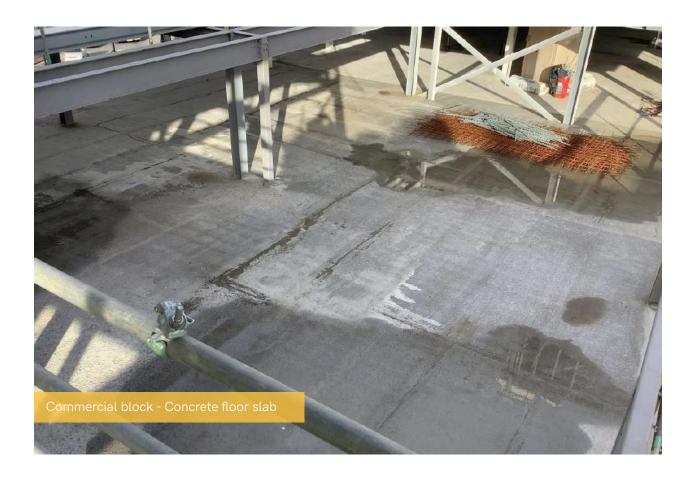

## Summary of Works Progressed

- Retaining walls and concrete beam foundations are 85% complete
- Underground drainage is 92% complete
- Ground floor slab construction has commenced and is 2% progressed
- Steel frame structure is 98% complete
- The upper suspended steel floor structure is almost completed
- Flat roof structure is 88% complete
- Flat roof coverings including balconies are ongoing
- Scaffolding and mast climber access is 94% progressed
- Works on external windows, doors and curtain walling are 35% progressed
- Weatherboarding has made excellent headway and is 65% complete
- Structural framework forming the external walls is 72% complete
- Fire coating to the steel framework is 75% complete
- External wall insulation and cladding are 15% constructed
- Mansafe system is 35% complete
- First fix mechanical and electrical works commenced