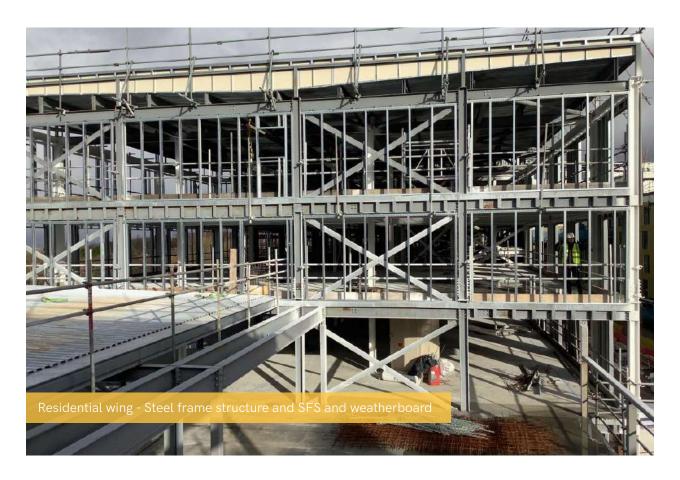

## February 2022

At ELEMENT - The Quarter, a number of tasks are nearing completion such as the retaining walls, flat roof structure, scaffolding and mast climber access and upper suspended steel floor structure.

First fix mechanical and electrical works are underway in residential and commercial wings, and excellent progress can be seen to weatherboarding and the structural framework forming external walls.

## Summary of Works Progressed

- Retaining walls and concrete beam foundations are 85% complete
- Underground drainage is 92% complete
- Ground floor slab construction has commenced and is 2% progressed
- Steel frame structure is 98% complete
- The upper suspended steel floor structure is almost completed
- Flat roof structure is 88% complete
- Flat roof coverings including balconies are ongoing
- Scaffolding and mast climber access is 94% progressed
- Works on external windows, doors and curtain walling are 35% progressed
- Weatherboarding has made excellent headway and is 65% complete
- Structural framework forming the external walls is 72% complete
- Fire coating to the steel framework is 75% complete
- External wall insulation and cladding are 15% constructed
- Mansafe system is 35% complete
- First fix mechanical and electrical works commenced