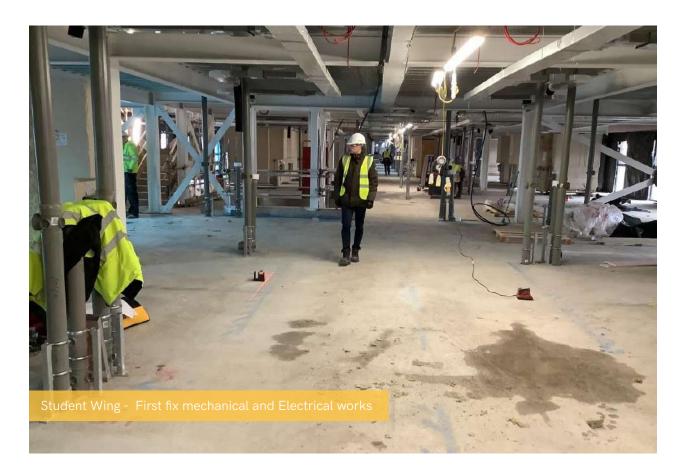

First fix mechanical and electrical works are underway in residential and commercial wings, and excellent progress can be seen to weatherboarding and the structural framework forming external walls.

## Summary of Works Progressed

- Retaining walls and concrete beam foundations are 85% complete
- Underground drainage is 92% complete
- Ground floor slab construction has commenced and is 2% progressed
- Steel frame structure is 98% complete
- The upper suspended steel floor structure is almost completed
- Flat roof structure is 88% complete
- Flat roof coverings including balconies are ongoing
- Scaffolding and mast climber access is 94% progressed
- Works on external windows, doors and curtain walling are 35% progressed
- Weatherboarding has made excellent headway and is 65% complete
- Structural framework forming the external walls is 72% complete
- Fire coating to the steel framework is 75% complete
- External wall insulation and cladding are 15% constructed
- Mansafe system is 35% complete
- First fix mechanical and electrical works commenced