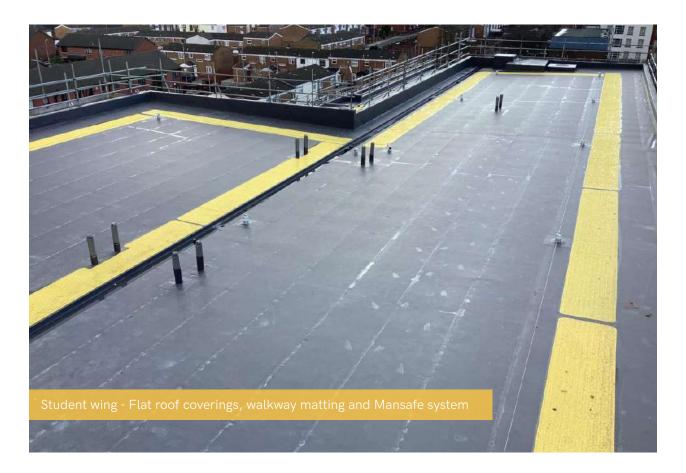

## Summary of Works Progressed

- Retaining walls and concrete beam foundations are 85% complete
- Underground drainage is 92% complete
- Ground floor slab construction has commenced and is 2% progressed
- Steel frame structure is 98% complete
- The upper suspended steel floor structure is almost completed
- Flat roof structure is 88% complete
- Flat roof coverings including balconies are ongoing
- Scaffolding and mast climber access is 94% progressed
- Works on external windows, doors and curtain walling are 35% progressed
- Weatherboarding has made excellent headway and is 65% complete
- Structural framework forming the external walls is 72% complete
- Fire coating to the steel framework is 75% complete
- External wall insulation and cladding are 15% constructed
- Mansafe system is 35% complete
- First fix mechanical and electrical works commenced