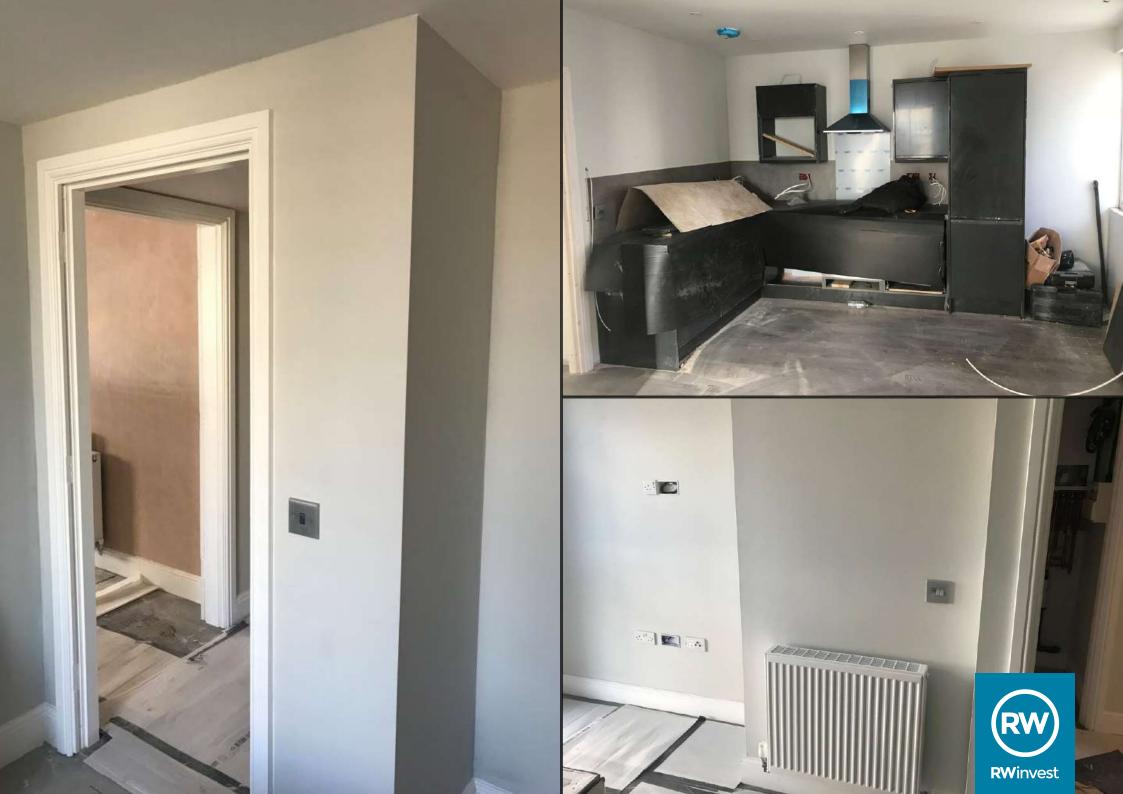

#### **Conversion Works Completed**

Apartment walls and ceilings. Plaster finishes wall and ceilings. First fix electrical. First fix plumbing and heating. Kitchen units and appliances. Skirting and architrave. Bathroom fittings. Wall and floor tiling. Carpet floor finishes. Doors and ironmongery. Decorations. Second fix electrical. Second fix plumbing and heating. General fixtures and fittings. Inspection of works.

## **Conversion Works Progressed**

Basement fit out 25%.