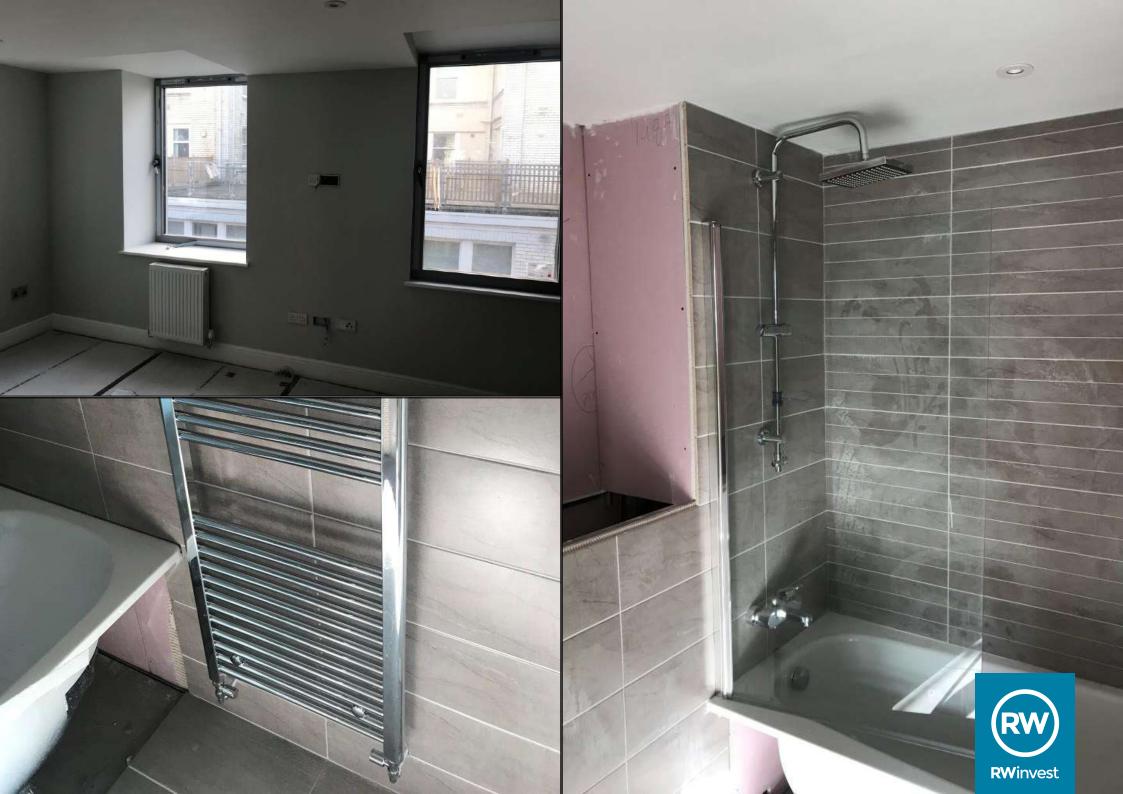

#### **Rooftop Works Progressed**

Zinc cladding 92%. Curtain walling and windows 95%. Partition walls and ceiling framework 95%. Plaster finishes walls and ceilings 90%. Kitchen units and appliances 50%. Skirting and architrave 55%. Bathroom fittings 60%. Wall and floor tiling 60%. Floor coverings 45%. Doors and ironmongery 5%. Decorations 50%. Second fix electrical 75%. Second fix plumbing and heating 60%. Lift shaft and car operation 75%.