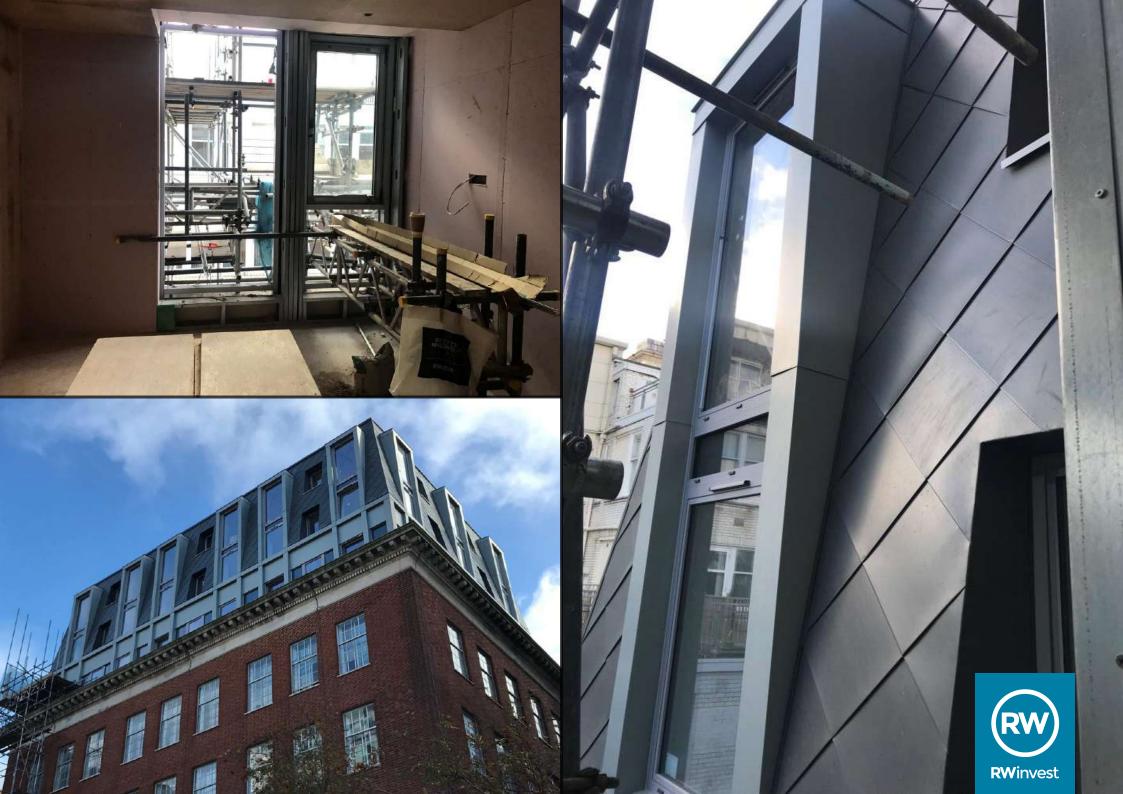

### **Rooftop Works Completed**

Steel frame system external walls. Flat roof covering. First fix electrical. First fix plumbing and heating.

#### **Rooftop Works Progressed**

Zinc cladding 92%. Curtain walling and windows 95%. Partition walls and ceiling framework 95%. Plaster finishes walls and ceilings 90%. Kitchen units and appliances 50%. Skirting and architrave 55%. Bathroom fittings 60%. Wall and floor tiling 60%. Floor coverings 45%. Doors and ironmongery 5%. Decorations 50%. Second fix electrical 75%. Second fix plumbing and heating 60%. Lift shaft and car operation 75%.