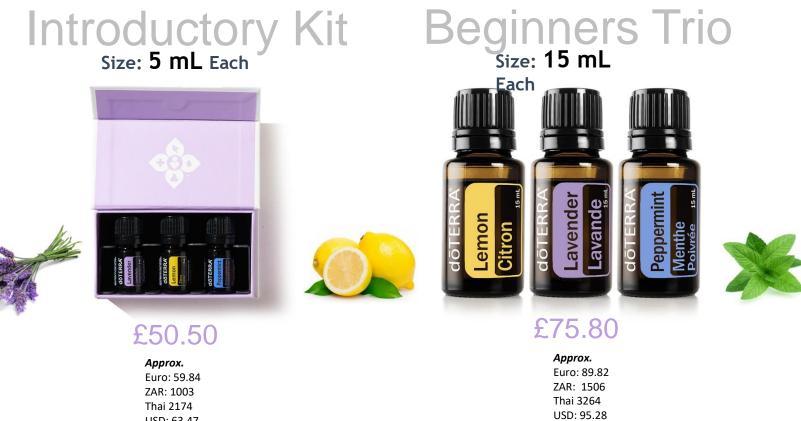

# Entry Level 'Customer Kit'

The 3 bestselling doTERRA Essential Oils

Canadian: 121.81

Philippines: 4972

Rupee: 5133.00

Australian: 133.92

USD: 63.47 Canadian: 81.20 Australian: 89.30 Philippines: 3312 Rupee: 1.958.80