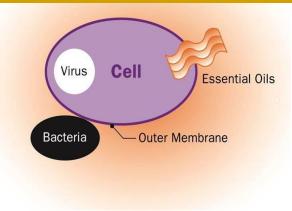

Our bodies are made of similar building blocks as plants, so **when we use the oils they go to work in our bodies in the same way they would for the plant.** 

Essential oils can enter into our blood stream in just 30 seconds They can start to affect the cells in our body within 20 minutes!

Why are Essential Oils so Effective? They have the ability to pass through the cell membrane, due to their lipophilic properties. They can therefore penetrate cells in our body to help support our bodies to optimise good health.