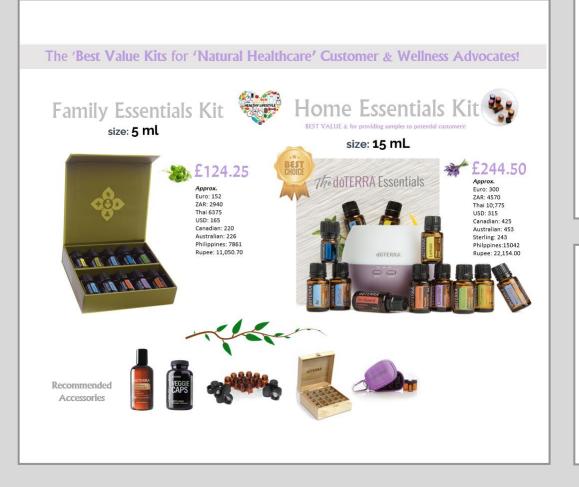

#### The 'Best Value Kits for 'Natural Healthcare' Customer & Wellness Advocates! HEALTHY LIFESTYLE ome Essentials Family Essentials Kit BEST VALUE & for providing samples to potential size: 15 mL \*\*\* **BEST** Choice £244.5 £124. The doTERRA Essentials Approx. Approx. Euro: 300 Euro: 152 ZAR: 4570 ZAR: 2940 Thai 10;775 Thai 6375 USD: 315 USD: 165 Canadian: 425 Canadian: 220 Australian: 453 Australian: 226 Sterling: 243 Philippines: 7861 Philppines:15042 Rupee: 11,050.70 Rupee: 22,154.00 **doTERRA** 00 **d**oTERRA"

Recommended Accessories