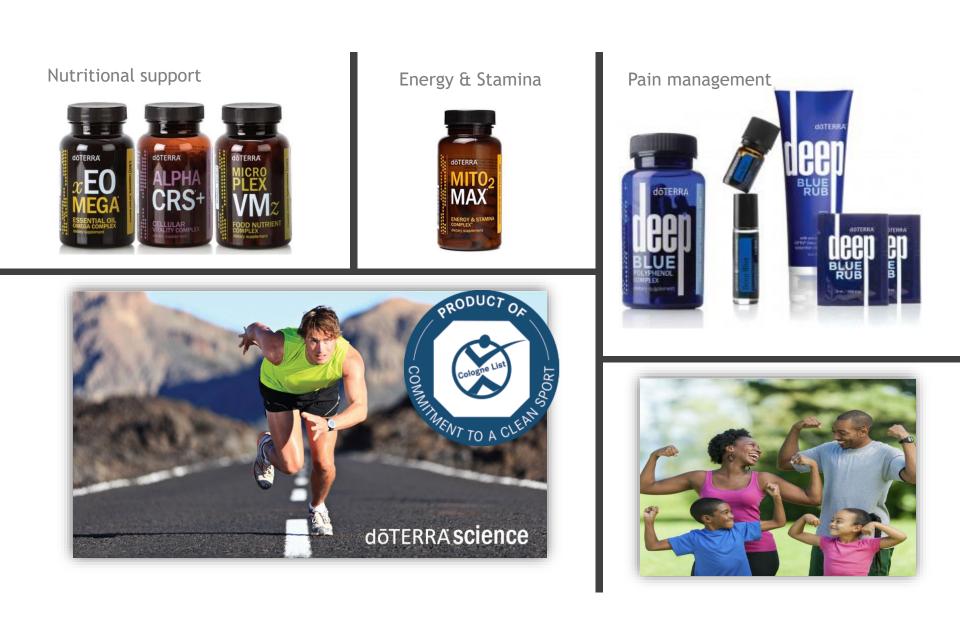

## **Deep Blue**

- ✓ Deep Blue Soothing blend (not to be taken internally)
- ✓ Soothes and relax muscles helps ease aching joints
- Rub on lower back muscles after a day of heavy lifting at work or during a move
- After long hours on the computer, try rubbing on your fingers, wrists, shoulders, and neck
- ✓ Use it on sore muscles and joints after a workout or beforehand to be proactive
- ✓ Deep Blue products are registered on the Cologne List<sup>®</sup> these are products approved safe for athletes

## **Very Cost Effective and Versatile!**

Our oils can be used for **multiple conditions** making them cost effective and versatile natural alternatives.

- Reduce Anxious feelings
- ✓ Supports cartilage and joint function
- ✓ Immune System
   Support
- ✓ Supports bone health