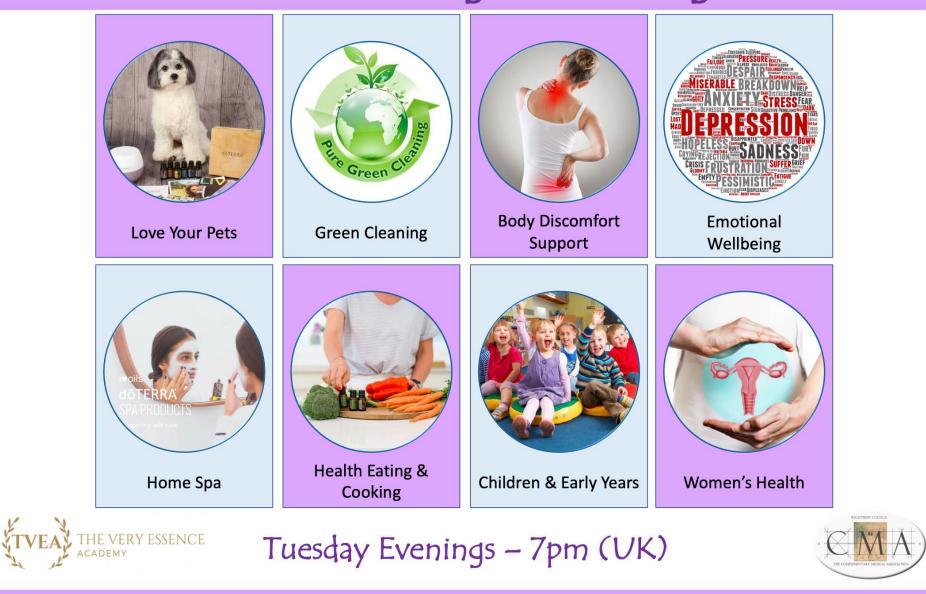

## Natural Healthcare A safe alternative for all the family...

Helping people take control of their health, Naturally!

Improve your health - Lift mood or calm emotions - Help with weight loss - Aid your digestion - Support joint and cartilage function - Relieve neck and head tension ....**Plus LOTS more!** 

## **Very Cost Effective and Versatile!**

Our oils can be used for **multiple conditions** making them cost effective and versatile natural alternatives.

- Reduce Anxious feelings
- ✓ Supports cartilage and joint function
- ✓ Immune System
   Support
- ✓ Supports bone health