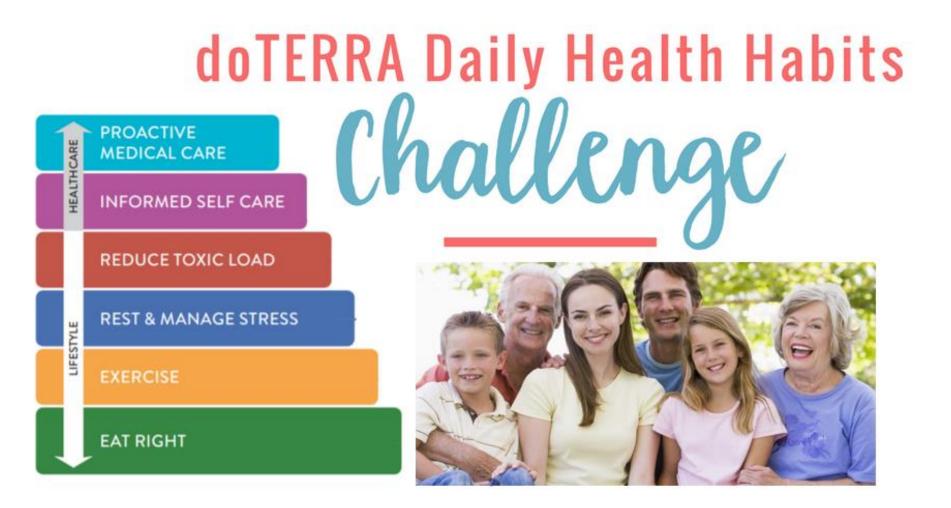

### doTERRA Education

Supporting the immune system involves a health-promoting lifestyle, stress management, exercise, diet, restful sleep, and the appropriate use of nutritional supplements and natural products