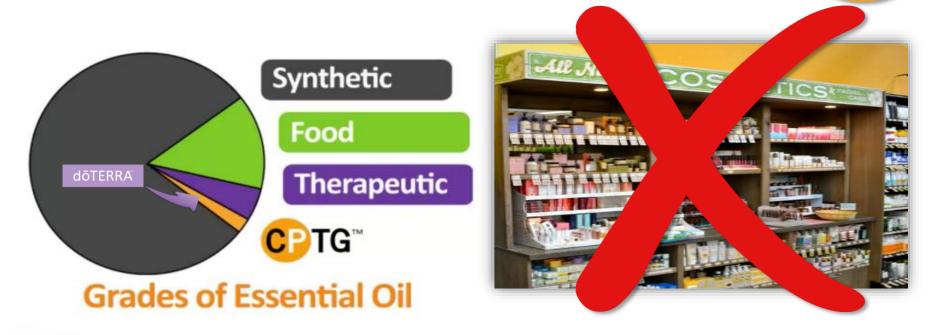

## Not all Oils are Created Equal!

World Class Product - CPTG – Certified Pure Therapeutic Grade, a quality standard representing only 1% of all essential oils available in the marketplace today Guaranteed purity, FREE from artificial ingredients, fillers, pesticides

According to government standards, an essential oil can be labelled as "PURE" and still legally contain synthetic fillers. Many oils found on the market, including Health food stores, are of low quality.