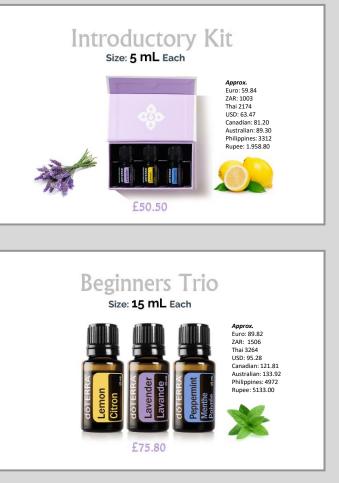

# Entry Level 'Customer Kit'

The 3 bestselling doTERRA Essential Oils

Canadian: 121.81

Philippines: 4972

Rupee: 5133.00

Australian: 133.92

USD: 63.47 Canadian: 81.20 Australian: 89.30 Philippines: 3312 Rupee: 1.958.80