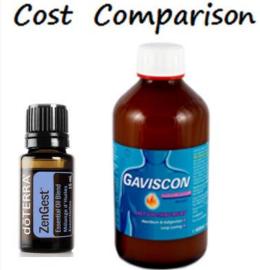

## ZenGest

- ✓ ZenGest Digestive blend
- $\checkmark$  A wonderful companion to aid in the digestion of food
- Use when traveling or trying new foods use to soothe occasional stomach discomfort
- $\checkmark$  Settles stomach upset
- $\checkmark$  Helps to maintains a healthy gastrointestinal tract
- Helps reduce bloating, gas, and occasional indigestion when used internally
- Use topically with fractionated coconut oil for a soothing abdominal massage.

✓ ZenGest 2 x drops 20p
✓ Gaviscon per serving 58p

A 15ml bottle 240 drops. Because the oils are pure and potent, we only need to use 1-2 drops at a time. Many don't need to be re-applied

doTERRA essential oils are highly concentrated aromatic compounds, we only need to use tiny amounts!