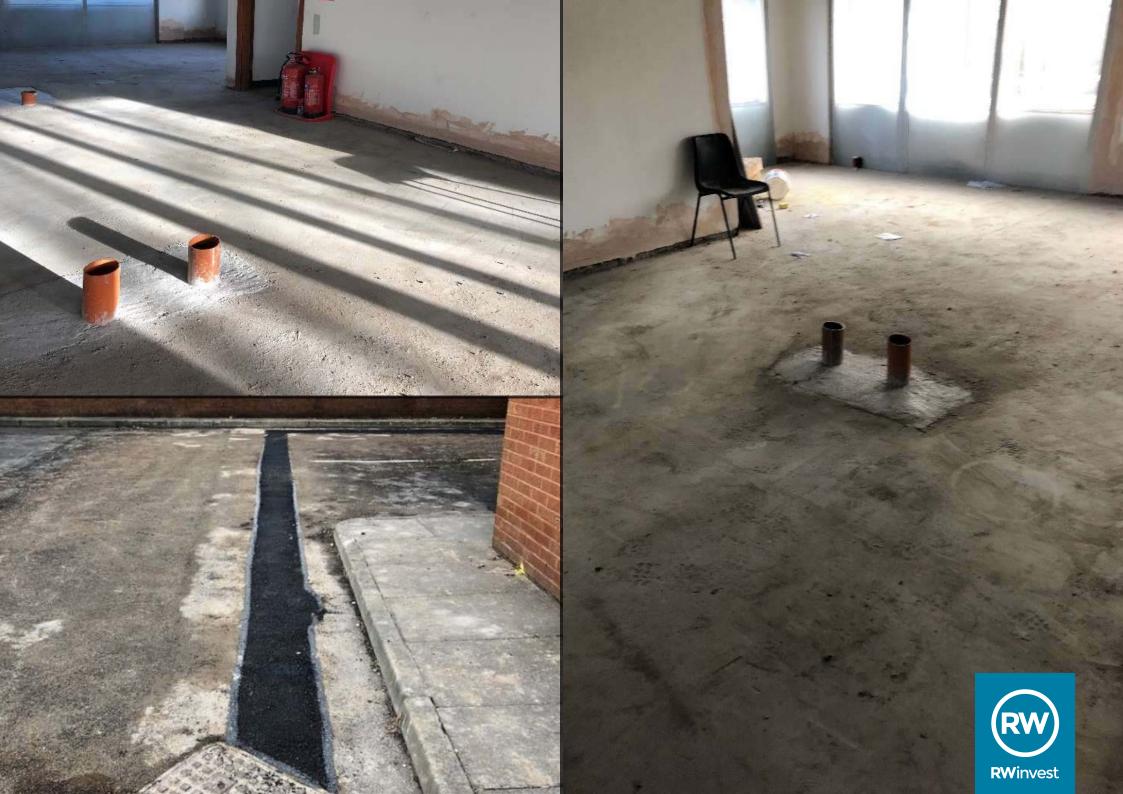

## Hollywood, 5 Missouri Avenue, Media City, Salford, M50 2NP

At Hollywood in Manchester, full strip out is now complete along with external drainage to the car park and a number of other key activities including the removal of asbestos. Phase 2 construction works will now commence.

## **Works Progressed**

Full strip out has been completed.

External drainage to the car park has been completed.

Drainage connections and pop-ups have been installed on the ground floor for all the SVP connections throughout the building.

More pop-ups have been installed to the beam and block floor.

Internal structural alterations have been completed.

Asbestos has been successfully removed off site.

Structural details have now been submitted to allow the removal of the internal staircase.