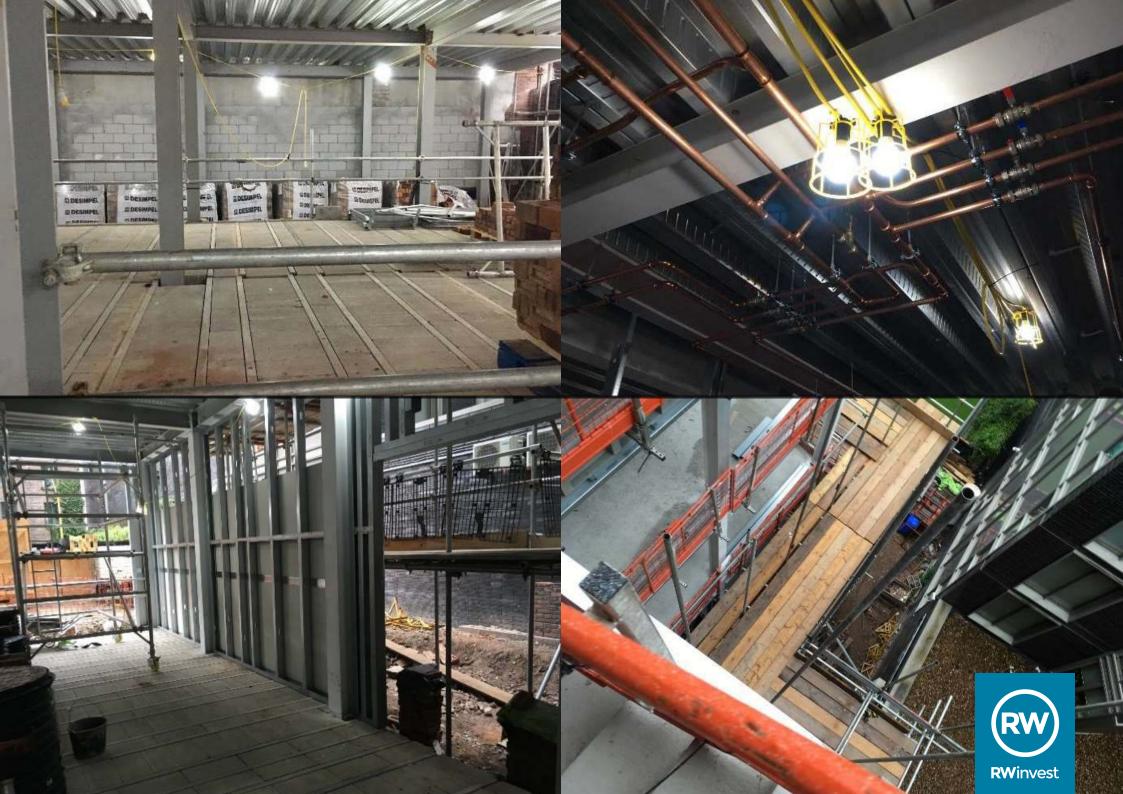

## Whats New?

Mechanical and electrical works on all floors are progressing well.

Beam and block floors are 80% complete.

The lift shaft on the 4th floor is undergoing installation.

Sleeper walls are now completed.

Steel partitions on all floors are also complete.

Intumescent paint has begun being applied to the steel frame.

Commencement of low level façade masonry.

SFS has begun.

Installation of scaffolding to the south and west elevations has started.

Below ground drainage is making great progress.