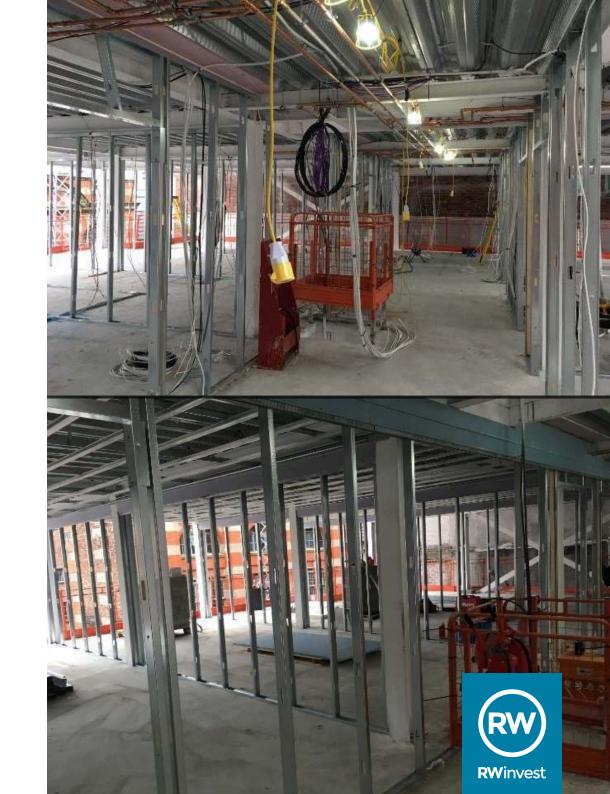

## Whats New?

Mechanical and electrical works on all floors are progressing well.

Beam and block floors are 80% complete.

The lift shaft on the 4th floor is undergoing installation.

Sleeper walls are now completed.

Steel partitions on all floors are also complete.

Intumescent paint has begun being applied to the steel frame.

Commencement of low level façade masonry.

SFS has begun.

Installation of scaffolding to the south and west elevations has started.