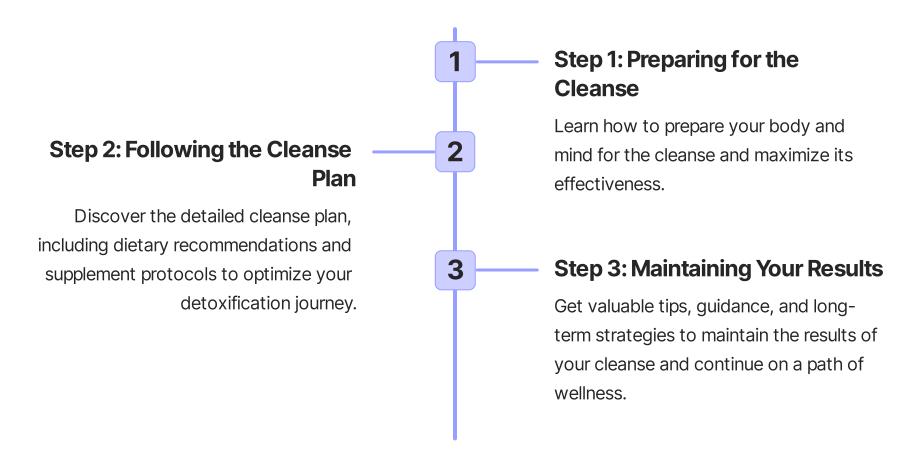

#### **How it Works**

Nation Health MD Cleanse24 follows a simple yet effective three-step process to help you achieve the best results:

## **How to Use Cleanse24**

We recommend you take 2 (two) capsules once daily. For best results, take 20-30 minutes before a meal with 8 oz. of water. Store in a cool, dry place.

**OFFICIAL WEBSITE** 