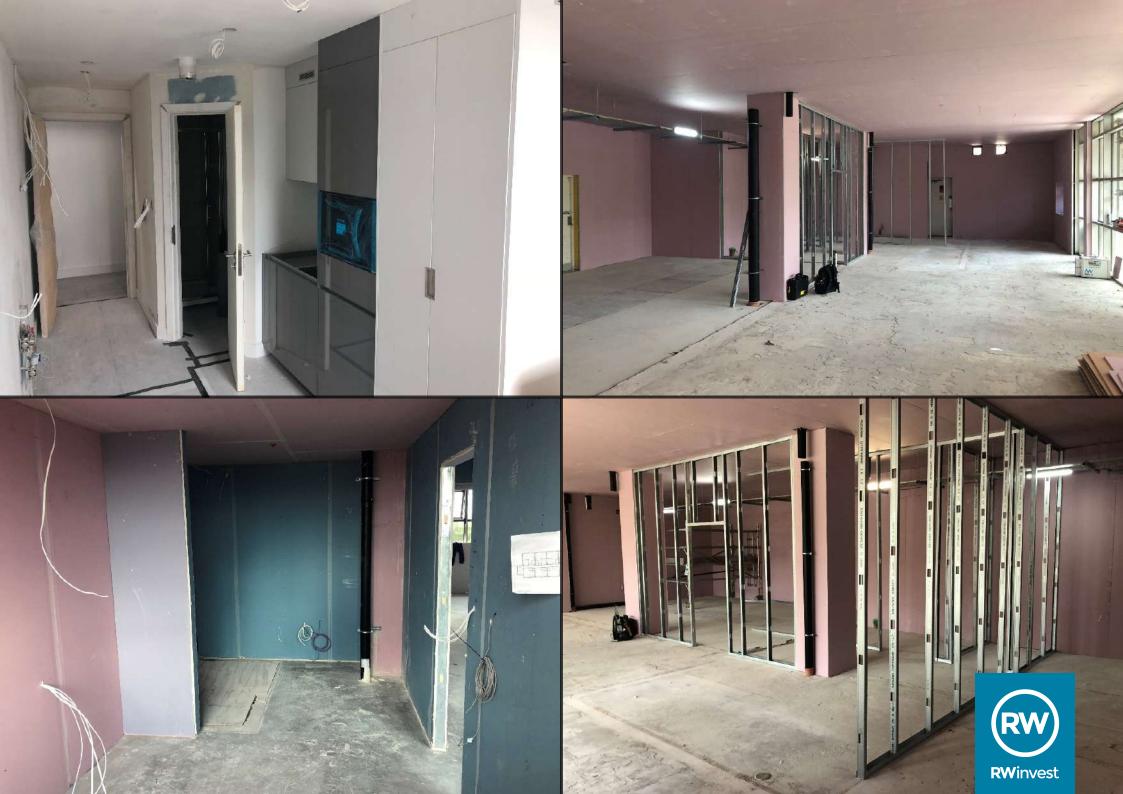

An additional goods hoist and scaffold landing platforms has been erected.

Window installation on all floors.

 $Erection \ of partition \ walls \ and \ installation \ of \ acoustic \ insulation \ is \ well \ advanced \ on \ all \ floors \ with \ exception \ of \ ground \ floor.$ 

All flats have now been set out with metal stud work and partitioning.

Installation of 1st fix mechanical and electrical services is well advanced in the corridors and communal areas and individual apartments on 15th to 1st floors.

The ground floor amenity space is now underway and receiving the 1st fix M&E.

Installation of 2nd fix mechanical and electrical services is progressing within the individual apartments on 15th to 4th floors.

Strip out of the ground floor has commenced ahead of the programmed amenity fit out.

Portioning almost complete and 1st fix M&E well underway on ground floor.

Snagging of floors 15 to 10 is underway in advance of fitted furniture.