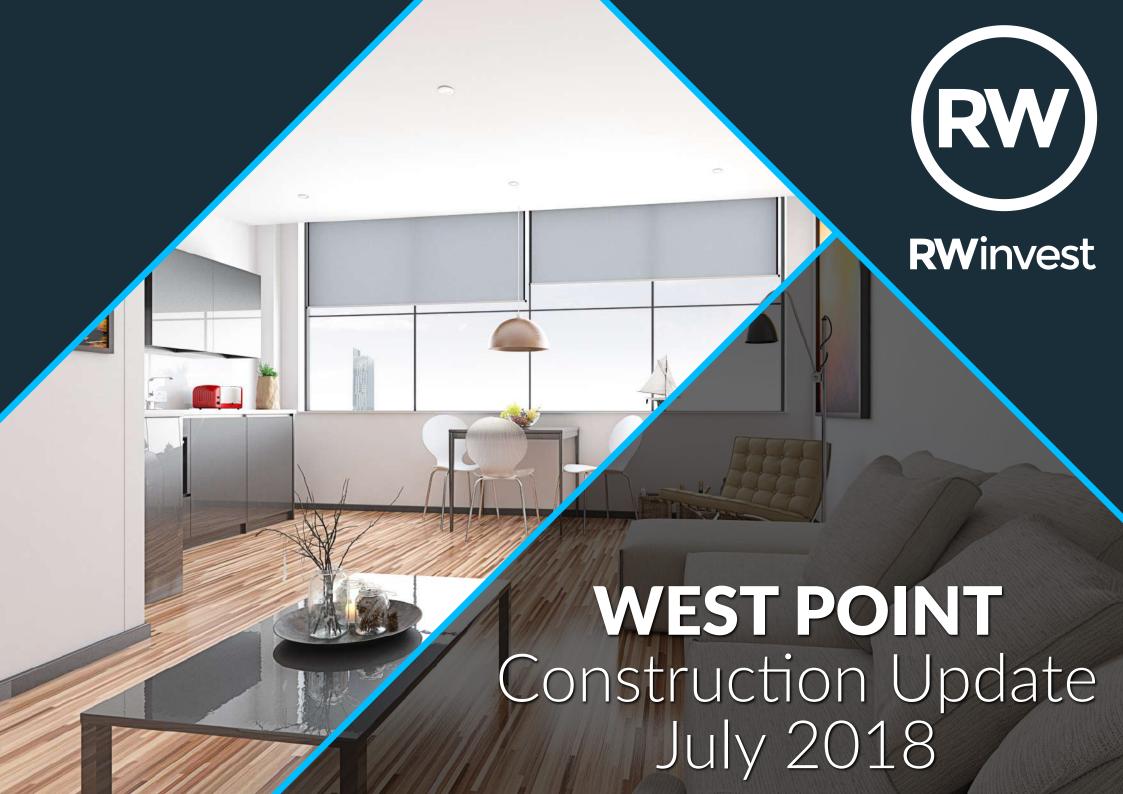

All flats have now been set out with metal stud work and partitioning.

Installation of 1st fix mechanical and electrical services is well advanced in the corridors and communal areas and individual apartments on 15th to 1st floors.

Strip out of the ground floor has commenced ahead of the programmed amenity fit out.

Portioning almost complete and 1st fix M&E well underway on ground floor.

Snagging of floors 15 to 10 is underway in advance of fitted furniture.