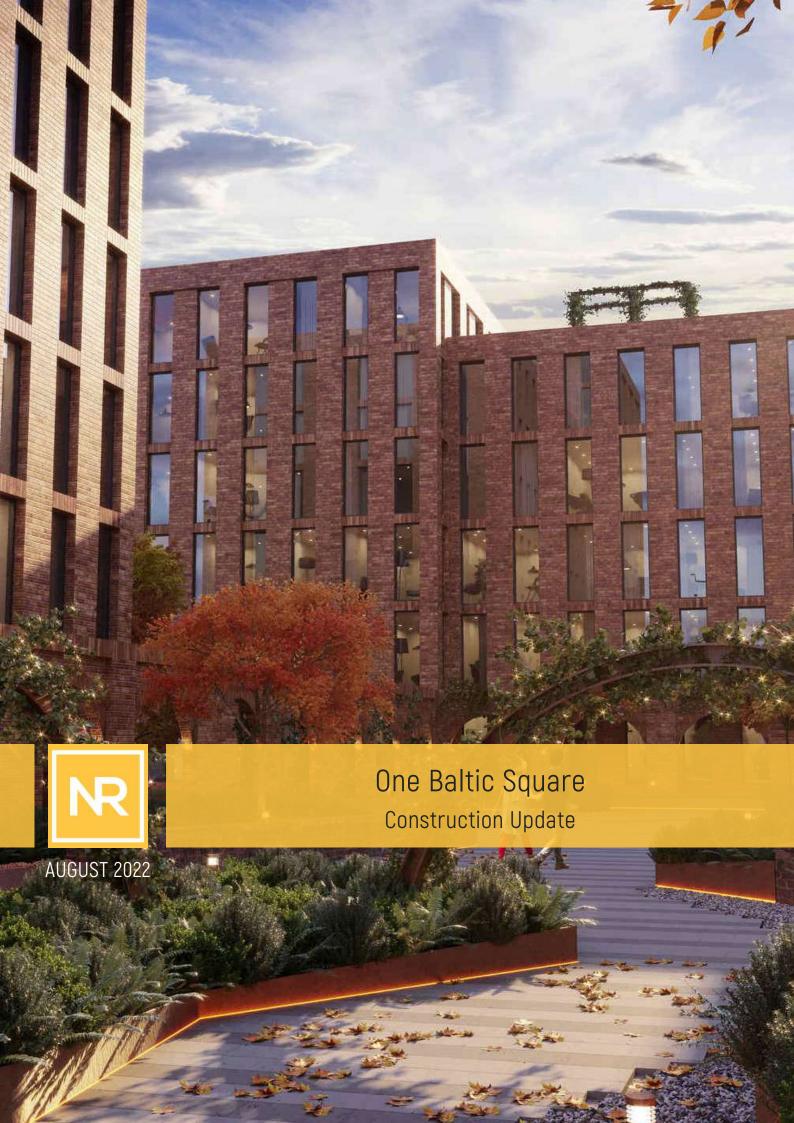

## **AUGUST 2022**

Block D's show flat is now complete and looks fantastic, showing the luxury details and finish of the apartments at One Baltic Square.

Also during the period, Block E steel frame is now complete, and progression has been noted in a number of areas including plastering, kitchen installation, tiling and joinery.