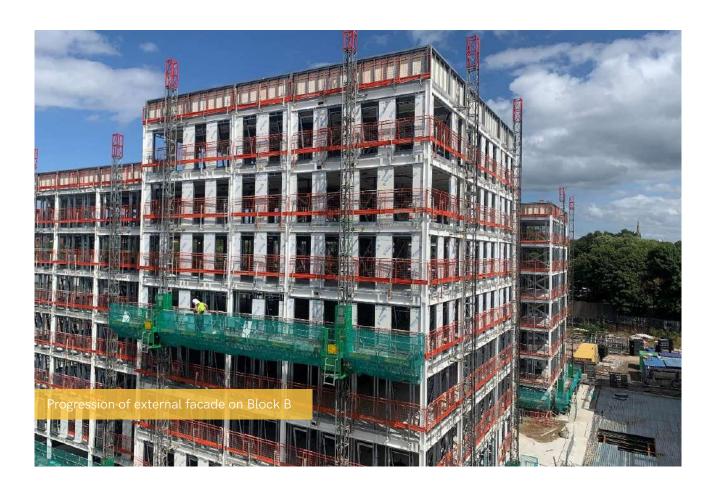

## Summary of Works Progressed

- Completion of the show flat in Block D
- Completion of steel frame on Block E
- Near completion of first fix mechanical and electrical and containment for electrical works to Blocks A and D. Second fixes now progressing well
- Near completion of internal partitioning and boarding to Blocks A and D
- Near completion of framing for combination units within the bathrooms on Blocks A and D
- Progression of metal decking on Block E
- Progression of first and second fix joinery to Blocks A and D
- Progression of wall and ceiling finishes
- Progression of plastering
- Progression of hot water cylinder installations
- Progression of tiling and sanitaryware
- Progression of brick superstructure masonry
- Progression of kitchens
- Progression of ground floor curtain walling on Block D
- Progression of steel podiums between Blocks A, B, C, D and E
- Drainage installation works continue