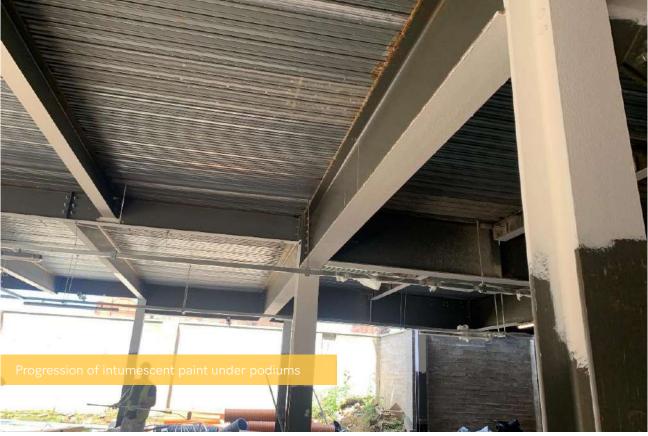

## Summary of Works Progressed

- Completion of the show flat in Block D
- Completion of steel frame on Block E
- Near completion of first fix mechanical and electrical and containment for electrical works to Blocks A and D. Second fixes now progressing well
- Near completion of internal partitioning and boarding to Blocks A and D
- Near completion of framing for combination units within the bathrooms on Blocks A and D
- Progression of metal decking on Block E
- Progression of first and second fix joinery to Blocks A and D
- Progression of wall and ceiling finishes
- Progression of plastering
- Progression of hot water cylinder installations
- Progression of tiling and sanitaryware
- Progression of brick superstructure masonry
- Progression of kitchens
- Progression of ground floor curtain walling on Block D
- Progression of steel podiums between Blocks A, B, C, D and E
- Drainage installation works continue