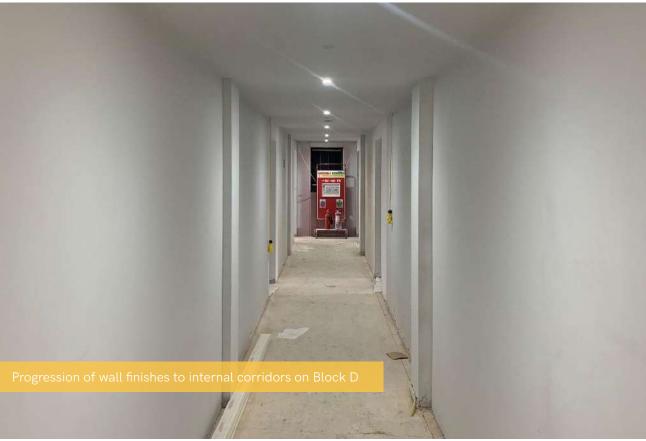

## Summary of Works Progressed

- Completion of the show flat in Block D
- Completion of steel frame on Block E
- Near completion of first fix mechanical and electrical and containment for electrical works to Blocks A and D. Second fixes now progressing well
- Near completion of internal partitioning and boarding to Blocks A and D
- Near completion of framing for combination units within the bathrooms on Blocks A and D
- Progression of metal decking on Block E
- Progression of first and second fix joinery to Blocks A and D
- Progression of wall and ceiling finishes
- Progression of plastering
- Progression of hot water cylinder installations
- Progression of tiling and sanitaryware
- Progression of brick superstructure masonry
- Progression of kitchens
- Progression of ground floor curtain walling on Block D
- Progression of steel podiums between Blocks A, B, C, D and E
- Drainage installation works continue