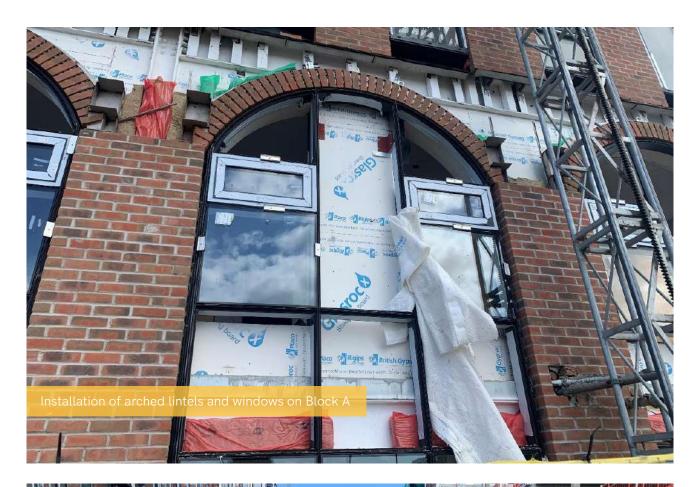

ion of steel podiums between Blocks A, B, C, D and E
- Drainage installation works continue

## Works Anticipated

- Completion of concrete pour on Block E
- Completion of bathroom unit framing and sanitaryware in Block D
- Near completion of internal stud work partitions and boarding on Block A and D
- · Near completion of first fix mechanical and electrical works, plus joinery
- Near completion of hot water cylinder installations
- Near completion of boarding and plastering on Blocks A and D
- Progression of lift installation
- Progression of second fixes on Blocks A and D
- Progression of finishes
- Progression of brickwork
- Progression of kitchens
- Progression of drainage
- Progression of curtain walling
- Progression of steel podiums between Blocks A, B, C, D and E