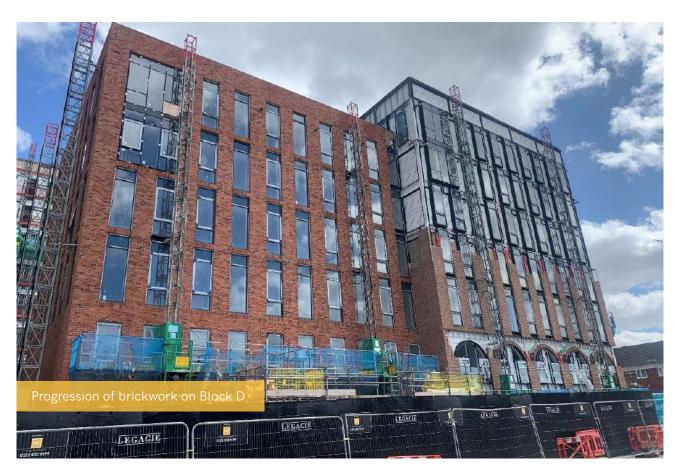

## Summary of Works Progressed

- Completion of the show flat in Block D
- Completion of steel frame on Block E
- Near completion of first fix mechanical and electrical and containment for electrical works to Blocks A and D. Second fixes now progressing well
- Near completion of internal partitioning and boarding to Blocks A and D
- Near completion of framing for combination units within the bathrooms on Blocks A and D
- Progression of metal decking on Block E
- Progression of first and second fix joinery to Blocks A and D
- Progression of wall and ceiling finishes
- Progression of plastering
- Progression of hot water cylinder installations
- Progression of tiling and sanitaryware
- Progression of brick superstructure masonry
- Progression of kitchens
- Progression of ground floor curtain walling on Block D
- Progression of steel podiums between Blocks A, B, C, D and E
- Drainage installation works continue