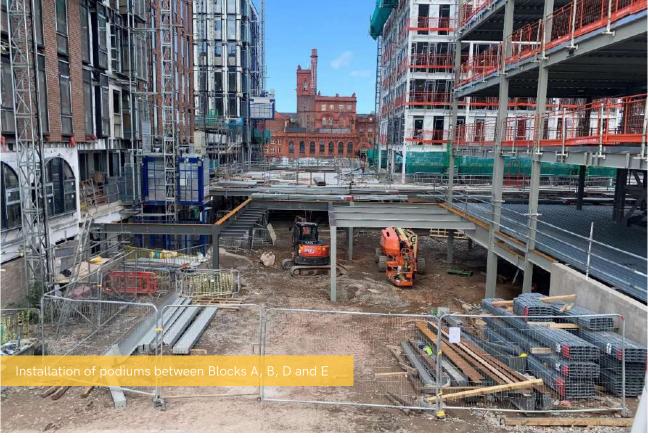

## Summary of Works Progressed

- Completion of the show flat in Block D
- Completion of steel frame on Block E
- Near completion of first fix mechanical and electrical and containment for electrical works to Blocks A and D. Second fixes now progressing well
- Near completion of internal partitioning and boarding to Blocks A and D
- Near completion of framing for combination units within the bathrooms on Blocks A and D
- Progression of metal decking on Block E
- Progression of first and second fix joinery to Blocks A and D
- Progression of wall and ceiling finishes
- Progression of plastering
- Progression of hot water cylinder installations
- Progression of tiling and sanitaryware
- Progression of brick superstructure masonry
- Progression of kitchens
- Progression of ground floor curtain walling on Block D
- Progression of steel podiums between Blocks A, B, C, D and E
- Drainage installation works continue

## Works Anticipated

- Completion of concrete pour on Block E
- Completion of bathroom unit framing and sanitaryware in Block D
- Near completion of internal stud work partitions and boarding on Block A and D
- · Near completion of first fix mechanical and electrical works, plus joinery
- Near completion of hot water cylinder installations
- Near completion of boarding and plastering on Blocks A and D
- Progression of lift installation
- Progression of second fixes on Blocks A and D
- Progression of finishes
- Progression of brickwork
- Progression of kitchens
- Progression of drainage
- Progression of curtain walling
- Progression of steel podiums between Blocks A, B, C, D and E