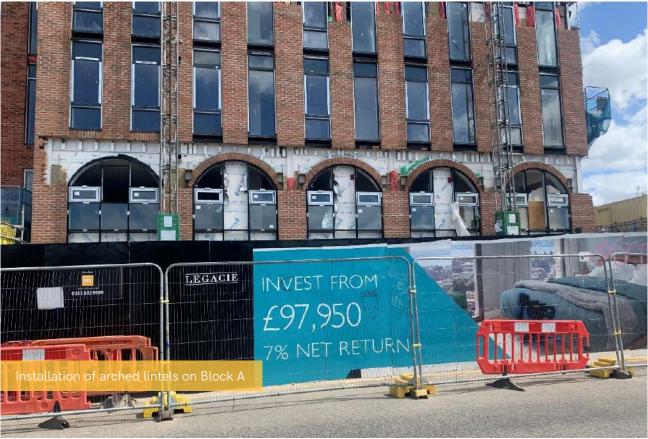

ssion of steel podiums between Blocks A, B, C, D and E
- Drainage installation works continue

## Works Anticipated

- Completion of concrete pour on Block E
- Completion of bathroom unit framing and sanitaryware in Block D
- Near completion of internal stud work partitions and boarding on Block A and D
- · Near completion of first fix mechanical and electrical works, plus joinery
- Near completion of hot water cylinder installations
- Near completion of boarding and plastering on Blocks A and D
- Progression of lift installation
- Progression of second fixes on Blocks A and D
- Progression of finishes
- Progression of brickwork
- Progression of kitchens
- Progression of drainage
- Progression of curtain walling
- Progression of steel podiums between Blocks A, B, C, D and E