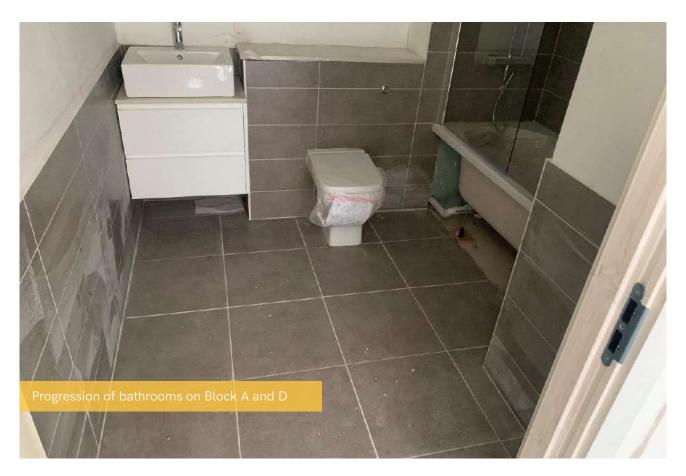

## Summary of Works Progressed

- Completion of the show flat in Block D
- Completion of steel frame on Block E
- Near completion of first fix mechanical and electrical and containment for electrical works to Blocks A and D. Second fixes now progressing well
- Near completion of internal partitioning and boarding to Blocks A and D
- Near completion of framing for combination units within the bathrooms on Blocks A and D
- Progression of metal decking on Block E
- Progression of first and second fix joinery to Blocks A and D
- Progression of wall and ceiling finishes
- Progression of plastering
- Progression of hot water cylinder installations
- Progression of tiling and sanitaryware
- Progression of brick superstructure masonry
- Progression of kitchens
- Progression of ground floor curtain walling on Block D
- Progression of steel podiums between Blocks A, B, C, D and E
- Drainage installation works continue