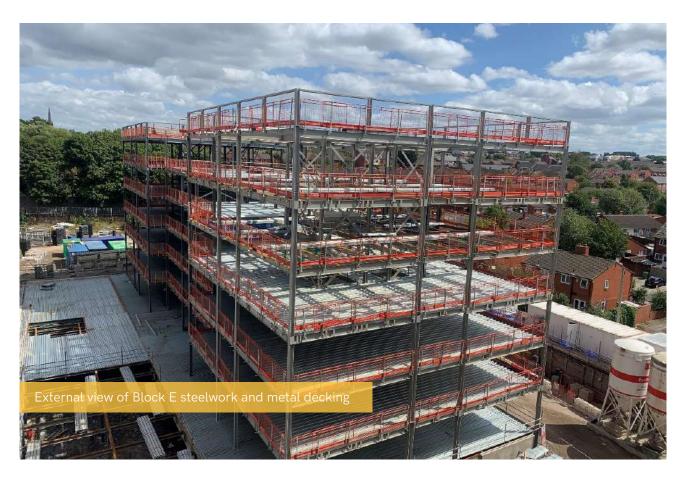

## Summary of Works Progressed

- Completion of the show flat in Block D
- Completion of steel frame on Block E
- Near completion of first fix mechanical and electrical and containment for electrical works to Blocks A and D. Second fixes now progressing well
- Near completion of internal partitioning and boarding to Blocks A and D
- Near completion of framing for combination units within the bathrooms on Blocks A and D
- Progression of metal decking on Block E
- Progression of first and second fix joinery to Blocks A and D
- Progression of wall and ceiling finishes
- Progression of plastering
- Progression of hot water cylinder installations
- Progression of tiling and sanitaryware
- Progression of brick superstructure masonry
- Progression of kitchens
- Progression of ground floor curtain walling on Block D
- Progression of steel podiums between Blocks A, B, C, D and E
- Drainage installation works continue