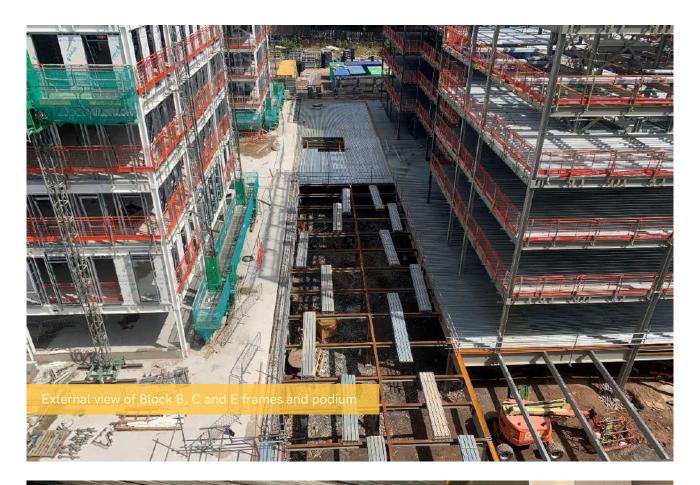

## **AUGUST 2022**

Block D's show flat is now complete and looks fantastic, showing the luxury details and finish of the apartments at One Baltic Square.

Also during the period, Block E steel frame is now complete, and progression has been noted in a number of areas including plastering, kitchen installation, tiling and joinery.

## Summary of Works Progressed

- Completion of the show flat in Block D
- Completion of steel frame on Block E
- Near completion of first fix mechanical and electrical and containment for electrical works to Blocks A and D. Second fixes now progressing well
- Near completion of internal partitioning and boarding to Blocks A and D
- Near completion of framing for combination units within the bathrooms on Blocks A and D
- Progression of metal decking on Block E
- Progression of first and second fix joinery to Blocks A and D
- Progression of wall and ceiling finishes
- Progression of plastering
- Progression of hot water cylinder installations
- Progression of tiling and sanitaryware
- Progression of brick superstructure masonry
- Progression of kitchens
- Progression of ground floor curtain walling on Block D
- Progression of steel podiums between Blocks A, B, C, D and E
- Drainage installation works continue