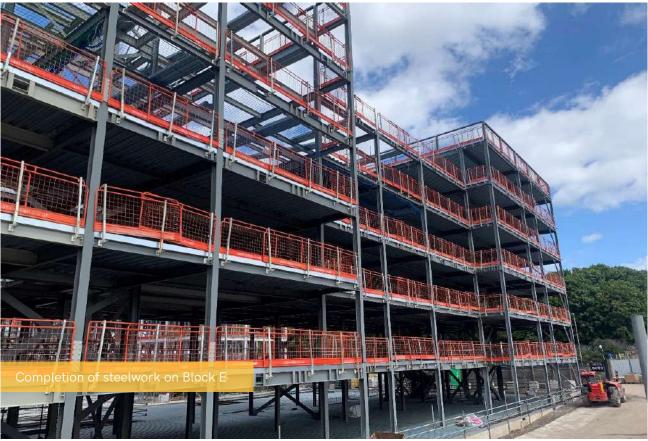

## **AUGUST 2022**

Block D's show flat is now complete and looks fantastic, showing the luxury details and finish of the apartments at One Baltic Square.

Also during the period, Block E steel frame is now complete, and progression has been noted in a number of areas including plastering, kitchen installation, tiling and joinery.

## Summary of Works Progressed

- Completion of the show flat in Block D
- Completion of steel frame on Block E
- Near completion of first fix mechanical and electrical and containment for electrical works to Blocks A and D. Second fixes now progressing well
- Near completion of internal partitioning and boarding to Blocks A and D
- Near completion of framing for combination units within the bathrooms on Blocks A and D
- Progression of metal decking on Block E
- Progression of first and second fix joinery to Blocks A and D
- Progression of wall and ceiling finishes
- Progression of plastering
- Progression of hot water cylinder installations
- Progression of tiling and sanitaryware
- Progression of brick superstructure masonry
- Progression of kitchens
- Progression of ground floor curtain walling on Block D
- Progression of steel podiums between Blocks A, B, C, D and E
- Drainage installation works continue