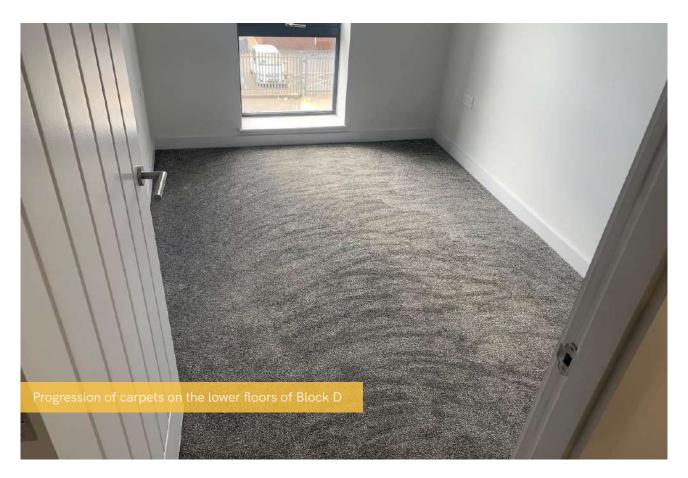

## Summary of Works Progressed

- Completion of the show flat in Block D
- Completion of steel frame on Block E
- Near completion of first fix mechanical and electrical and containment for electrical works to Blocks A and D. Second fixes now progressing well
- Near completion of internal partitioning and boarding to Blocks A and D
- Near completion of framing for combination units within the bathrooms on Blocks A and D
- Progression of metal decking on Block E
- Progression of first and second fix joinery to Blocks A and D
- Progression of wall and ceiling finishes
- Progression of plastering
- Progression of hot water cylinder installations
- Progression of tiling and sanitaryware
- Progression of brick superstructure masonry
- Progression of kitchens
- Progression of ground floor curtain walling on Block D
- Progression of steel podiums between Blocks A, B, C, D and E
- Drainage installation works continue