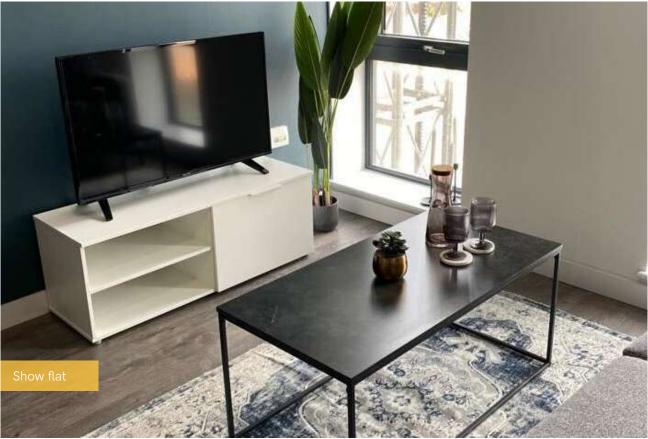

## **AUGUST 2022**

Block D's show flat is now complete and looks fantastic, showing the luxury details and finish of the apartments at One Baltic Square.

Also during the period, Block E steel frame is now complete, and progression has been noted in a number of areas including plastering, kitchen installation, tiling and joinery.

## Summary of Works Progressed

- Completion of the show flat in Block D
- Completion of steel frame on Block E
- Near completion of first fix mechanical and electrical and containment for electrical works to Blocks A and D. Second fixes now progressing well
- Near completion of internal partitioning and boarding to Blocks A and D
- Near completion of framing for combination units within the bathrooms on Blocks A and D
- Progression of metal decking on Block E
- Progression of first and second fix joinery to Blocks A and D
- Progression of wall and ceiling finishes
- Progression of plastering
- Progression of hot water cylinder installations
- Progression of tiling and sanitaryware
- Progression of brick superstructure masonry
- Progression of kitchens
- Progression of ground floor curtain walling on Block D
- Progression of steel podiums between Blocks A, B, C, D and E
- Drainage installation works continue