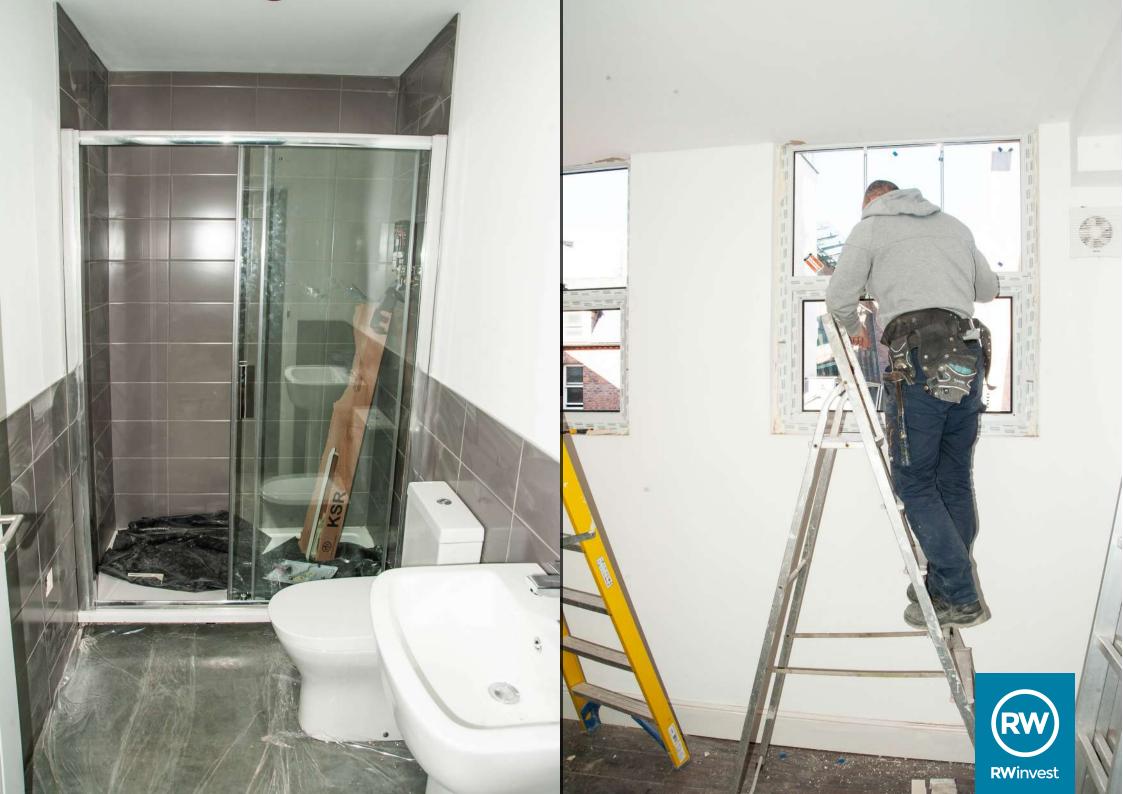

## **Works Progressed**

2nd Fix mechanical and electrical works.

Flooring has been installed.

Bathrooms have been installed.

First stage of decorating has commenced with all the walls receiving the first coat of paint.

Decking has been installed on the third-floor balcony. Doors have been installed.