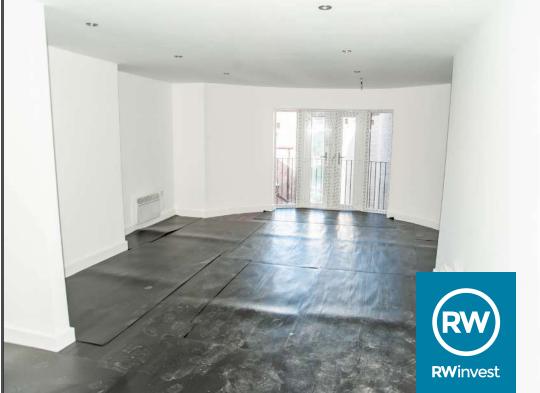

## **Works Progressed**

2nd Fix mechanical and electrical works.

Flooring has been installed.

Bathrooms have been installed.

First stage of decorating has commenced with all the walls receiving the first coat of paint.