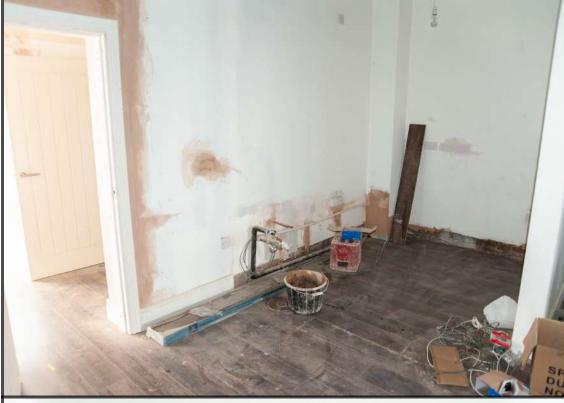

## **Works Progressed**

2nd Fix mechanical and electrical works.

Flooring has been installed.

Bathrooms have been installed.

First stage of decorating has commenced with all the walls receiving the first coat of paint.