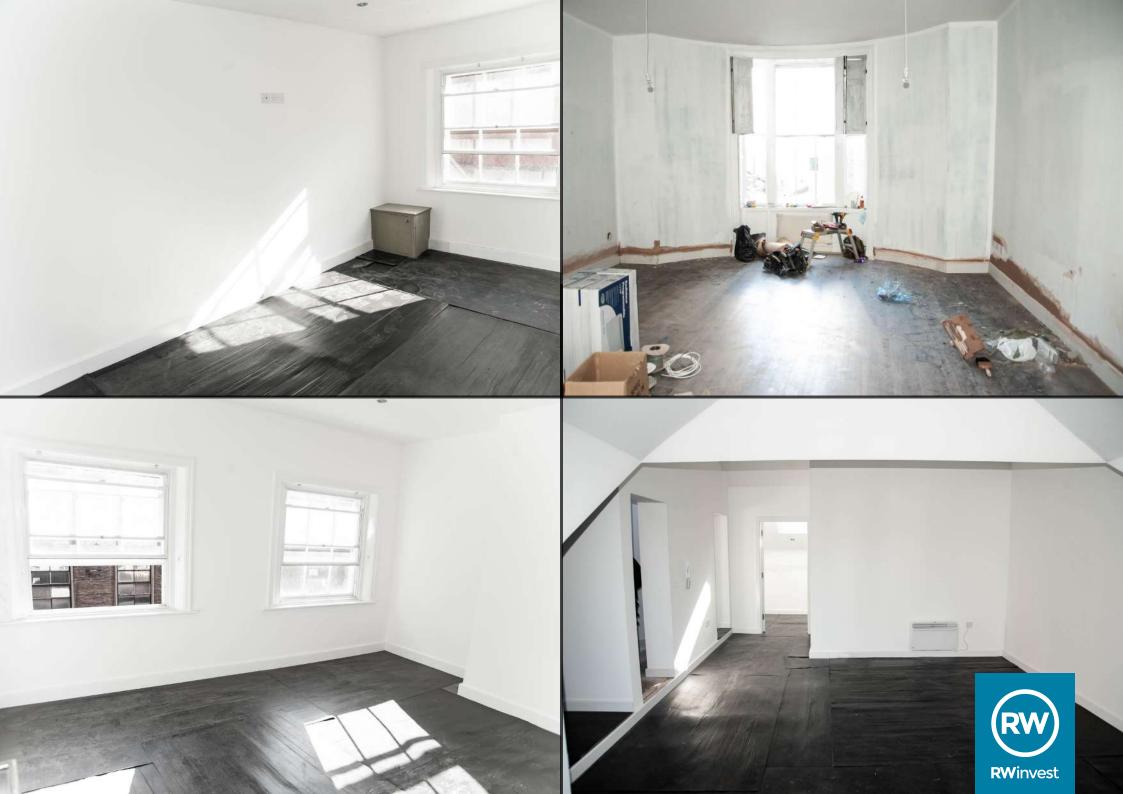

## **L1** Boutique 14 Colquitt Street, Liverpool, L1 4DE

The latest construction update for L1 Boutique shows the works carried out and scheduled over the next construction period. Main progressions include the installation of flooring and bathrooms whilst kitchens are due to be installed in the next four weeks. There will also be completion of communal areas in the development.

## **Works Progressed**

2nd Fix mechanical and electrical works.

Flooring has been installed.

Bathrooms have been installed.

First stage of decorating has commenced with all the walls receiving the first coat of paint.

Decking has been installed on the third-floor balcony. Doors have been installed.