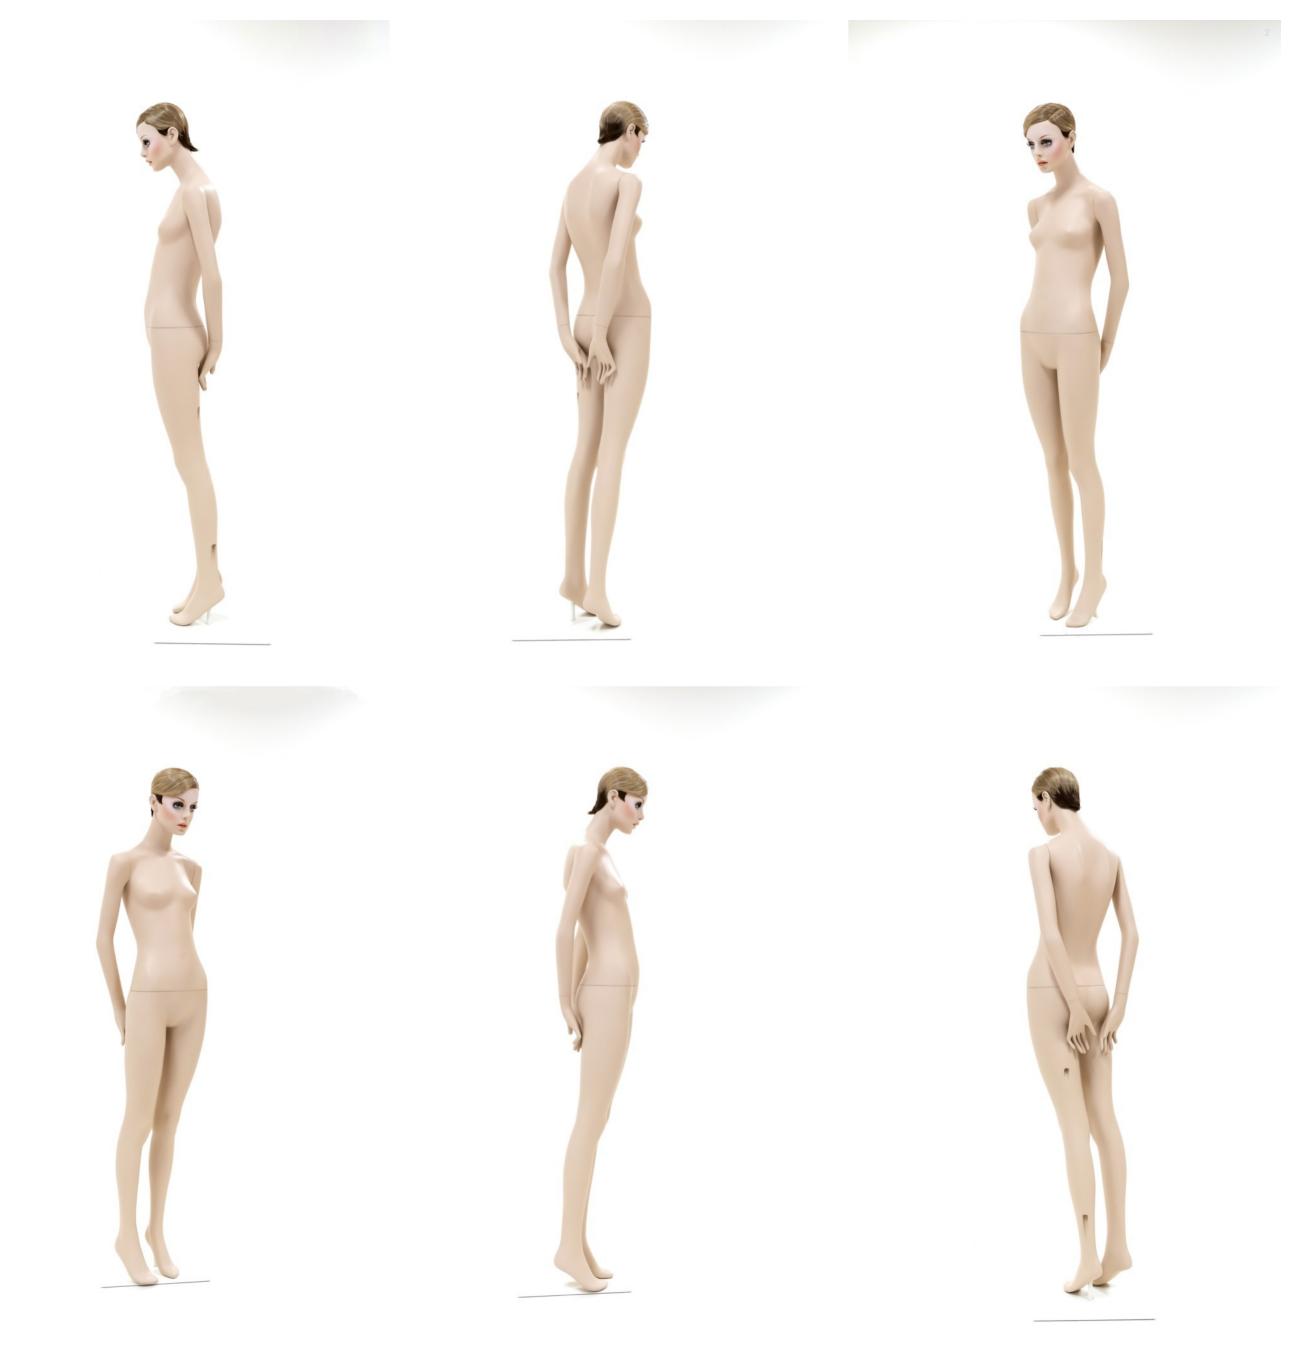

Rootstein Twiggy TY6, standing female mannequin, straight legs, right leg slightly bent, feet together, arms straight down in front, shoulders slightly rotated to the right, head looking slightly left.

# TY6-01

Rootstein Twiggy TY6-01, standing female mannequin, straight legs, right leg slightly bent, feet together, arms straight down at side, head looking slightly left.