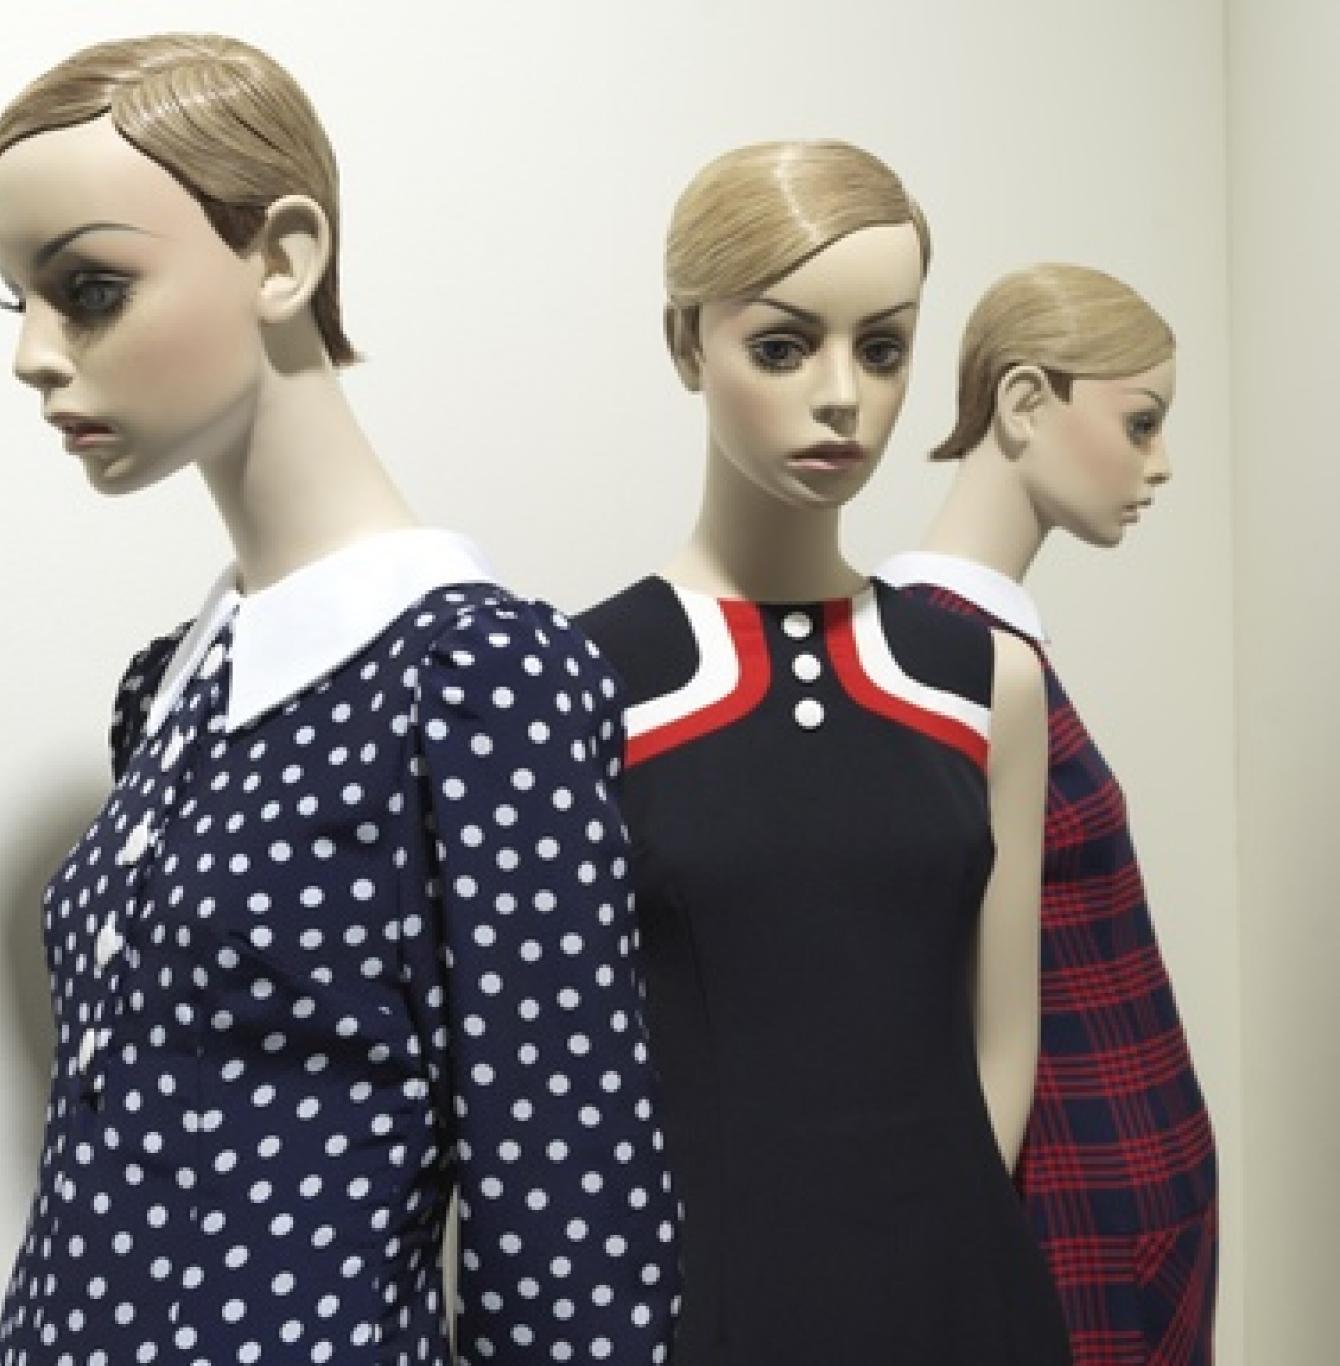

ROOTSTEIN

TWIGGY

adel Rootstein

Twiggy is back! This classic Rootstein mannequin set the course for the original Rootstein company back in the 1960s. The 2020 version has all the hallmarks of the original collection, updated for contemporary fashion windows.

This collection represents the rebirth of one of the most significant Adel Rootstein collections; one that transformed the relationship between fashion and mannequins.

John Taylor, the sculptor of the original Twiggy mannequin, instilled the collection with realistic magnetism, embodying the values of its era. With its unique aesthetic it would change mannequin design for decades after.