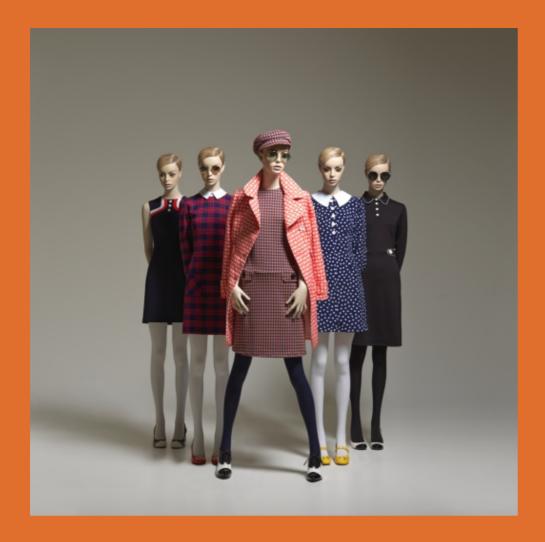

ROOTSTEIN

TWIGGY

adel Rootstein

Twiggy is back! This classic Rootstein mannequin set the course for the original Rootstein company back in the 1960s. The 2020 version has all the hallmarks of the original collection, updated for contemporary fashion windows.

This collection represents the rebirth of one of the most significant Adel Rootstein collections; one that transformed the relationship between fashion and mannequins.

John Taylor, the sculptor of the original Twiggy mannequin, instilled the collection with realistic magnetism, embodying the values of its era. With its unique aesthetic it would change mannequin design for decades after.