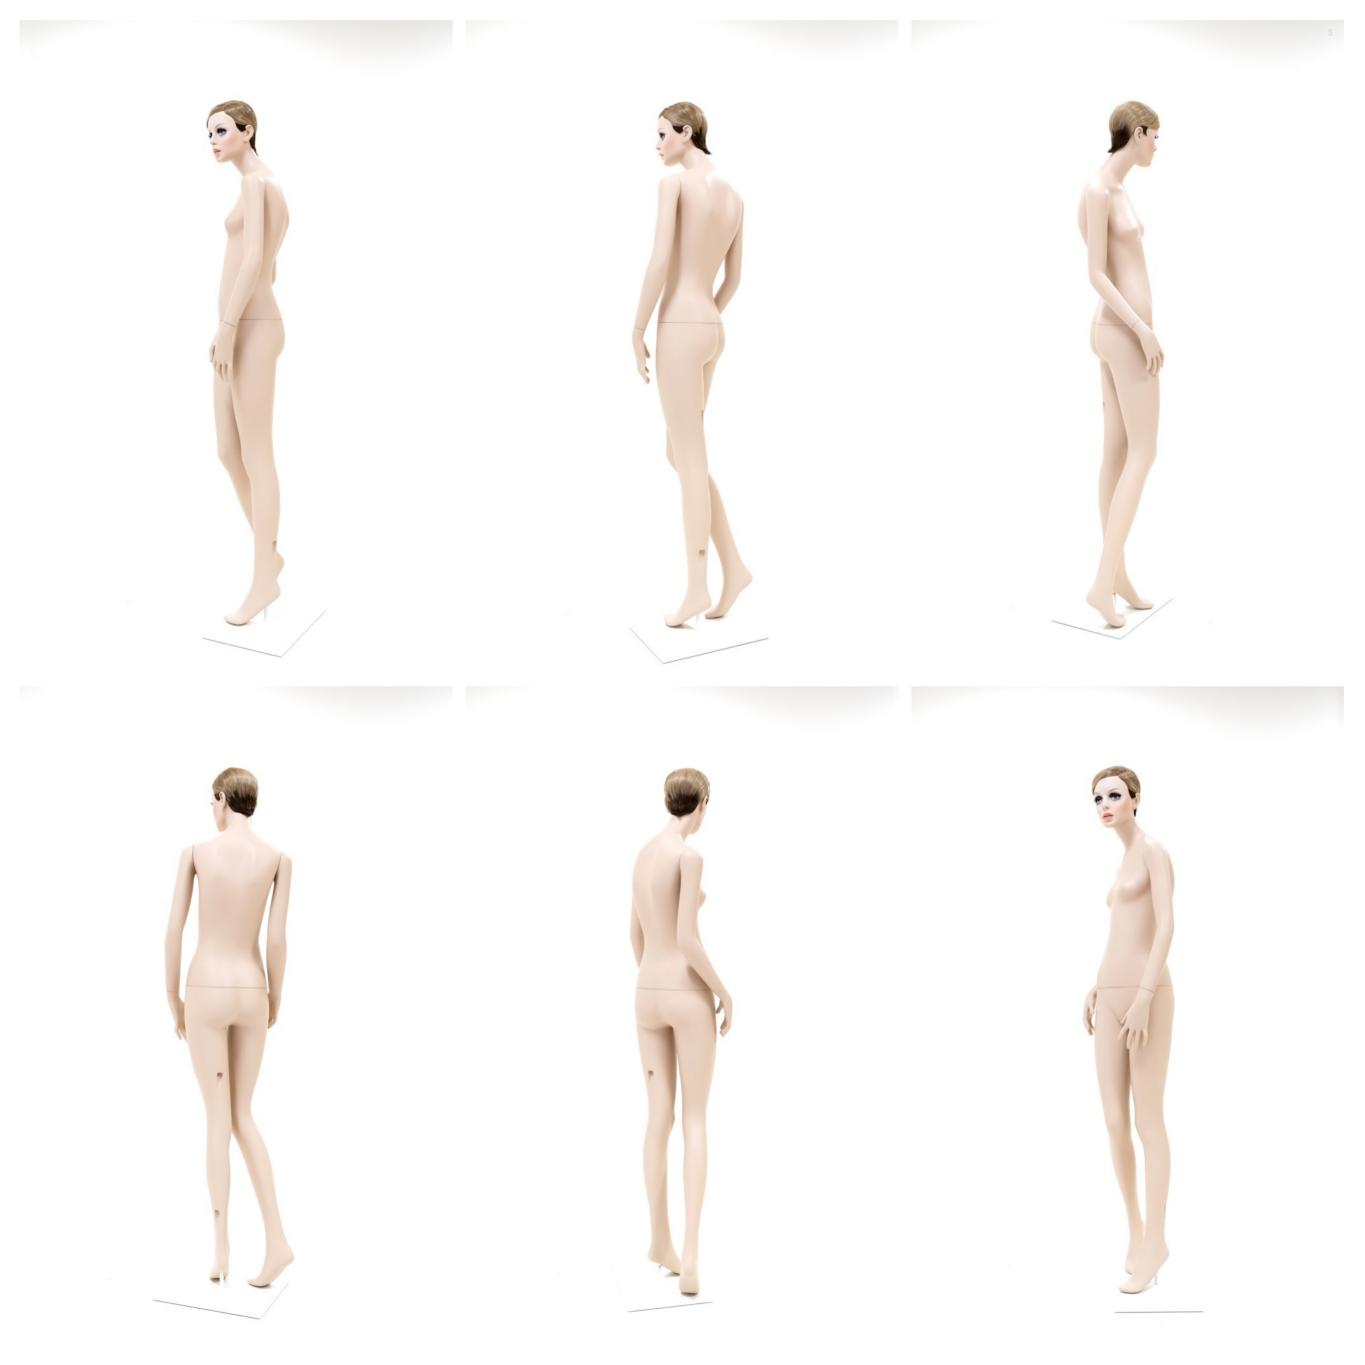

Rootstein Twiggy TY6, standing female mannequin, straight legs, right leg slightly bent, feet together, arms straight down in front, shoulders slightly rotated to the right, head looking slightly left.

### Sizes in CM

| Height             | 182 |
|--------------------|-----|
| Neck circumference | 28  |
| Shoulders          | 41  |
| Chest              | 80  |
| Waist              | 63  |
| Нір                | 86  |
| Shoe Size          | 37  |
| Heel Height        | 8   |
|                    |     |