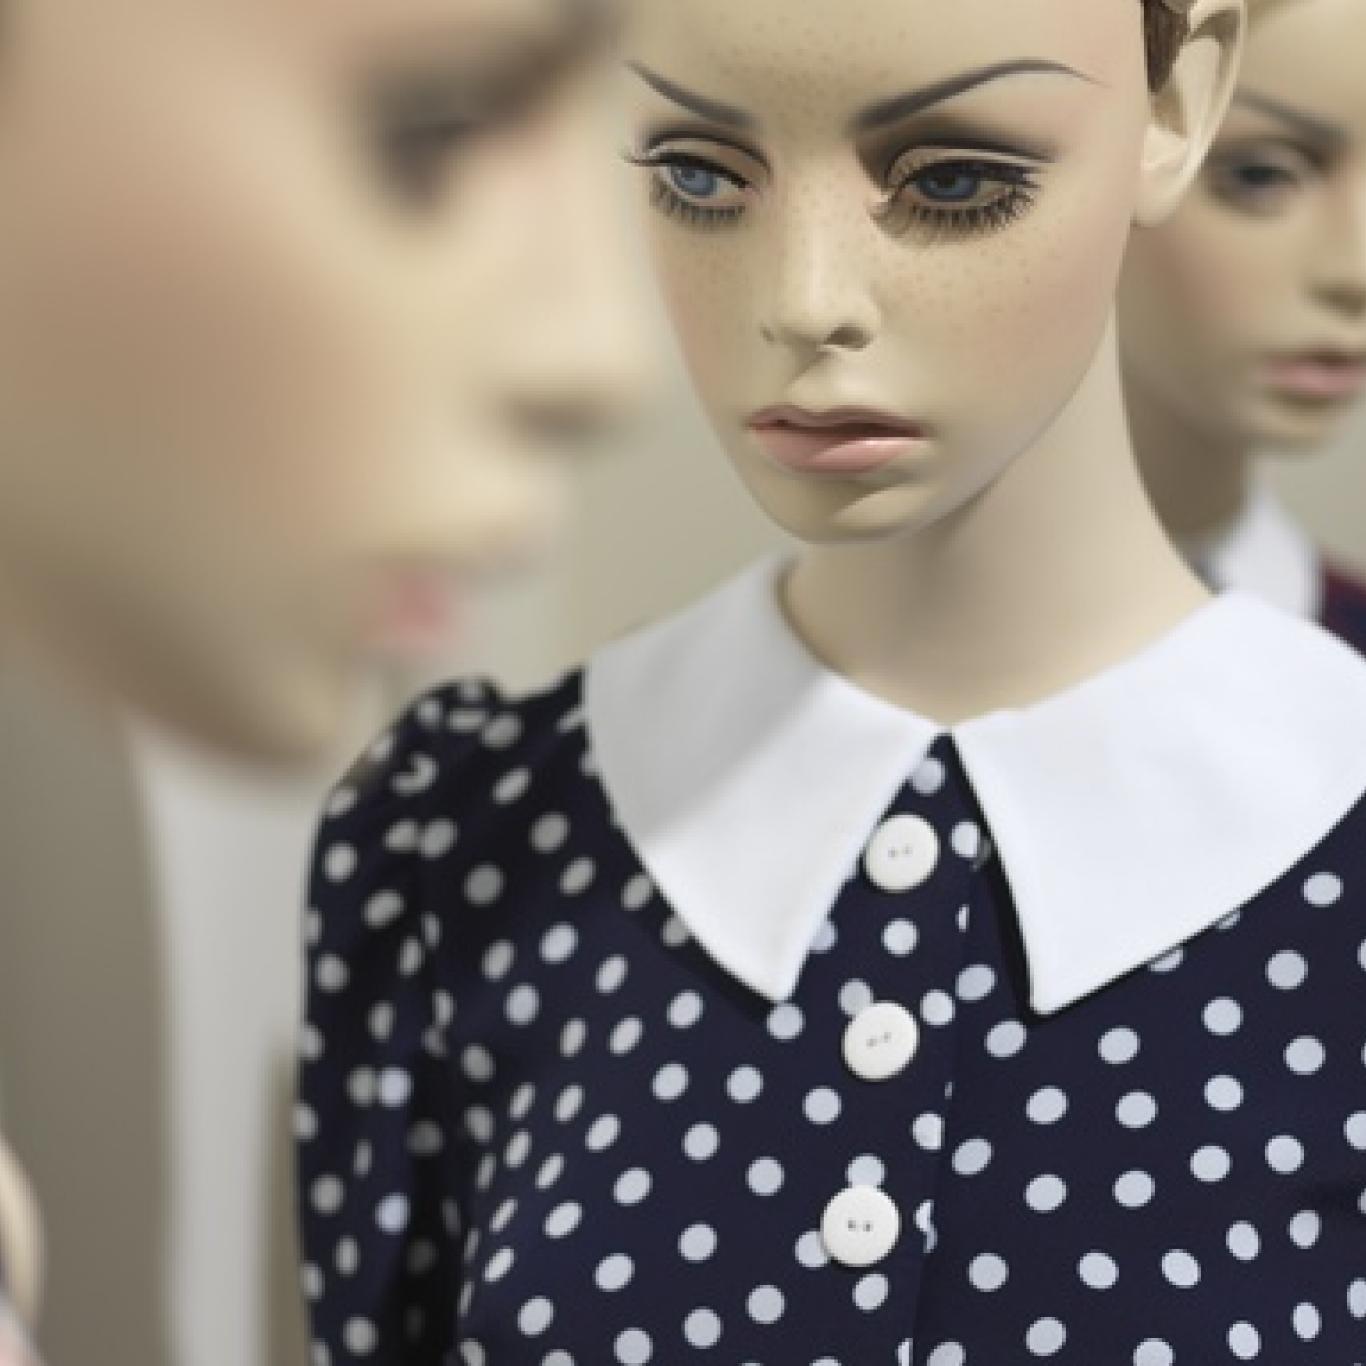

# **Twiggy Classic Wig**

Classic Twiggy styled wig in bright blond (for mannequins finished in 'Pale Cameo') and dark blond (for mannequins painted in 'Cameo') variations. See variations below for more options.

# Twiggy Bright Blond

This item is a variation of Art. Twiggy Classic Wig, a collection of Wigs & Makeup available for the Rootstein Twiggy Collection.

A classic Twiggy styled wig in bright blond. This wig variation is paired with a Twiggy mannequin painted in 'Pale Cameo'.

# Twiggy Dark Blond

This item is a variation of Art. Twiggy Classic Wig, a collection of Wigs & Makeup available for the Rootstein Twiggy Collection.

A classic Twiggy styled wig in dark blond with natural undertones. This wig variation is paired with a Twiggy mannequin painted in 'Cameo'.