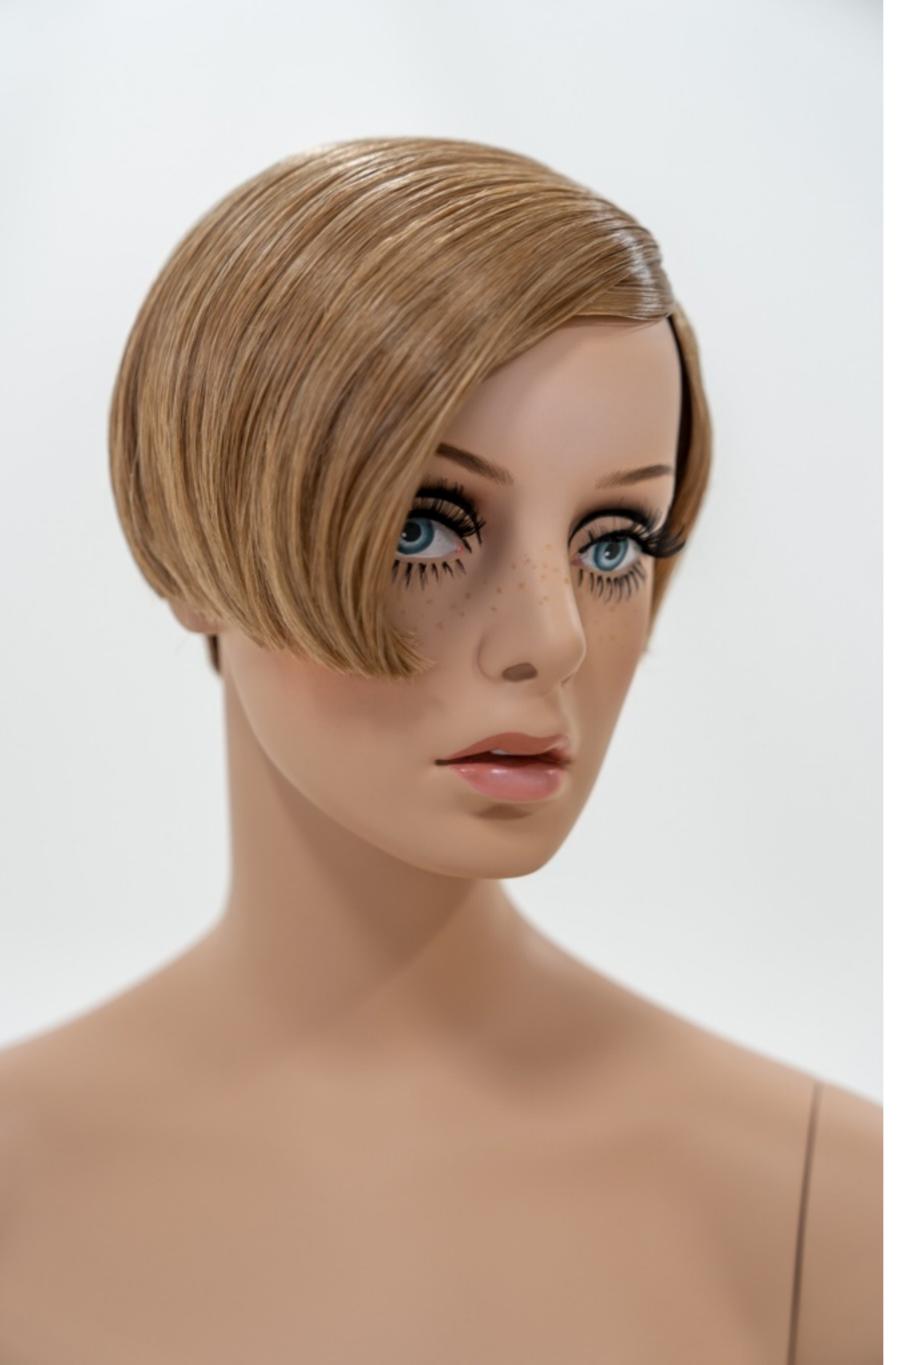

# **Twiggy Sassoon Wig**

Twiggy Sassoon styled wig in blond parted to one side with hair cropped at cheek height. This wig can be paired with a Twiggy mannequin painted in 'Natural Light'.