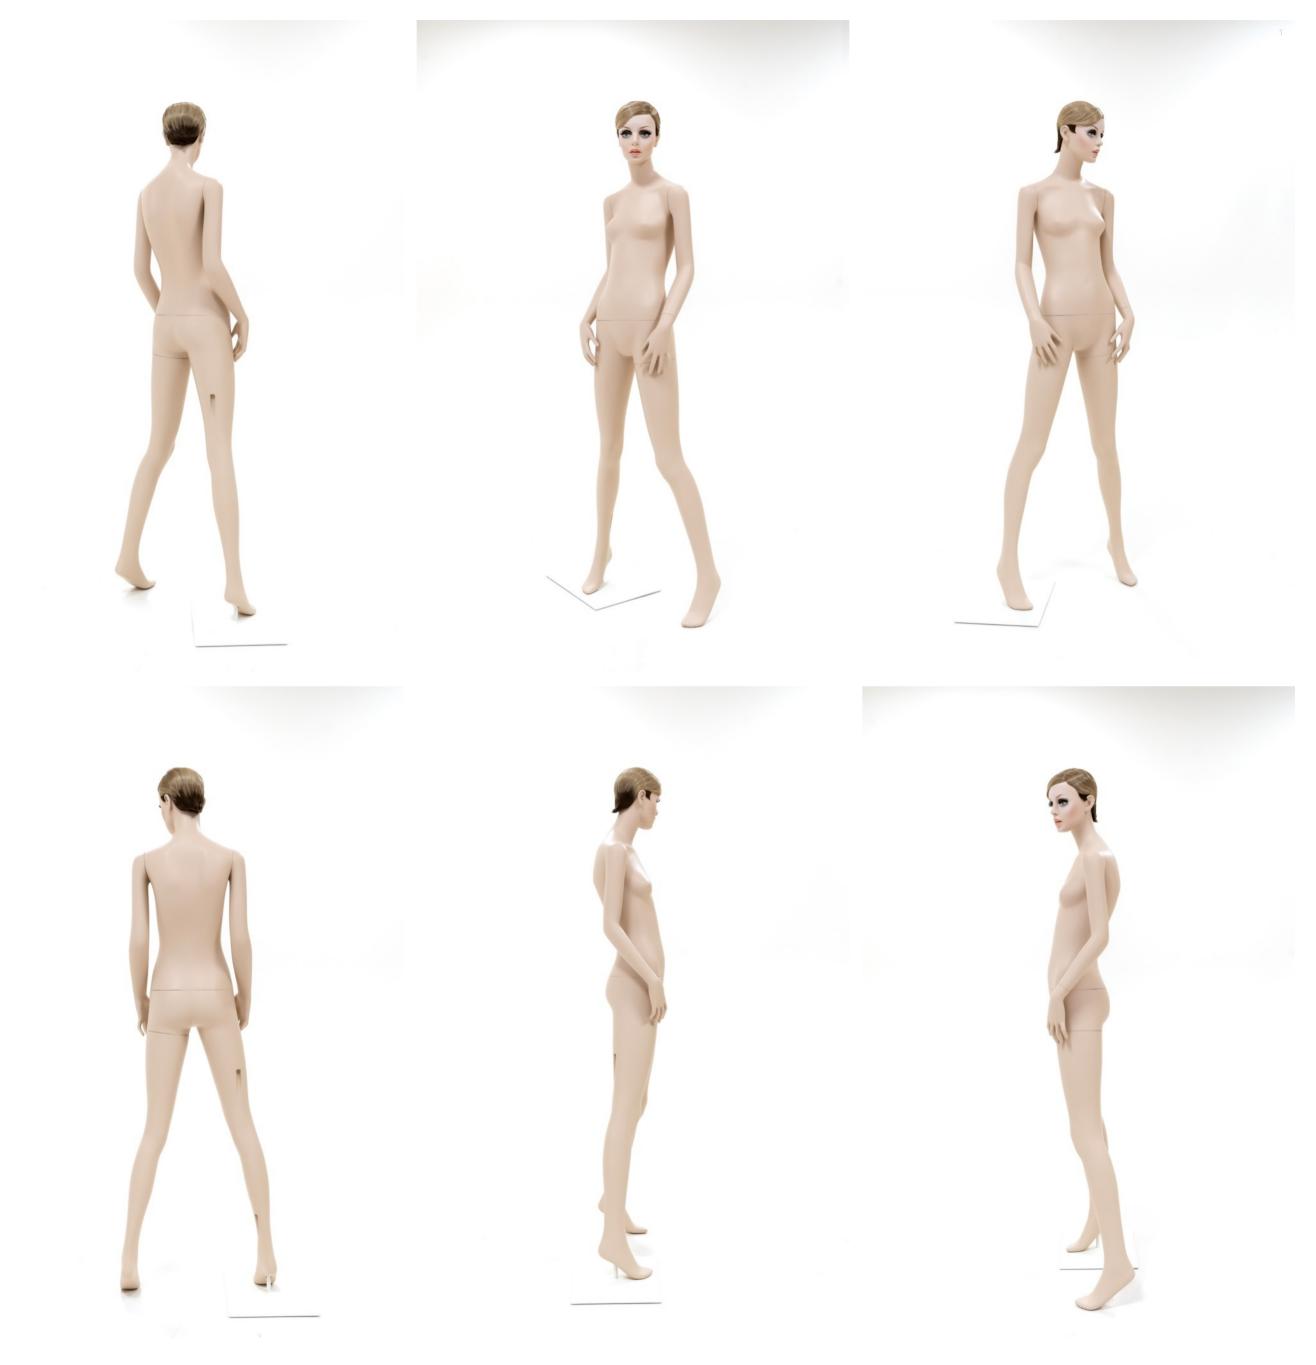

Rootstein Twiggy TY1, standing female mannequin, straight legs, feet apart, arms straight down in front, head looking slightly left.