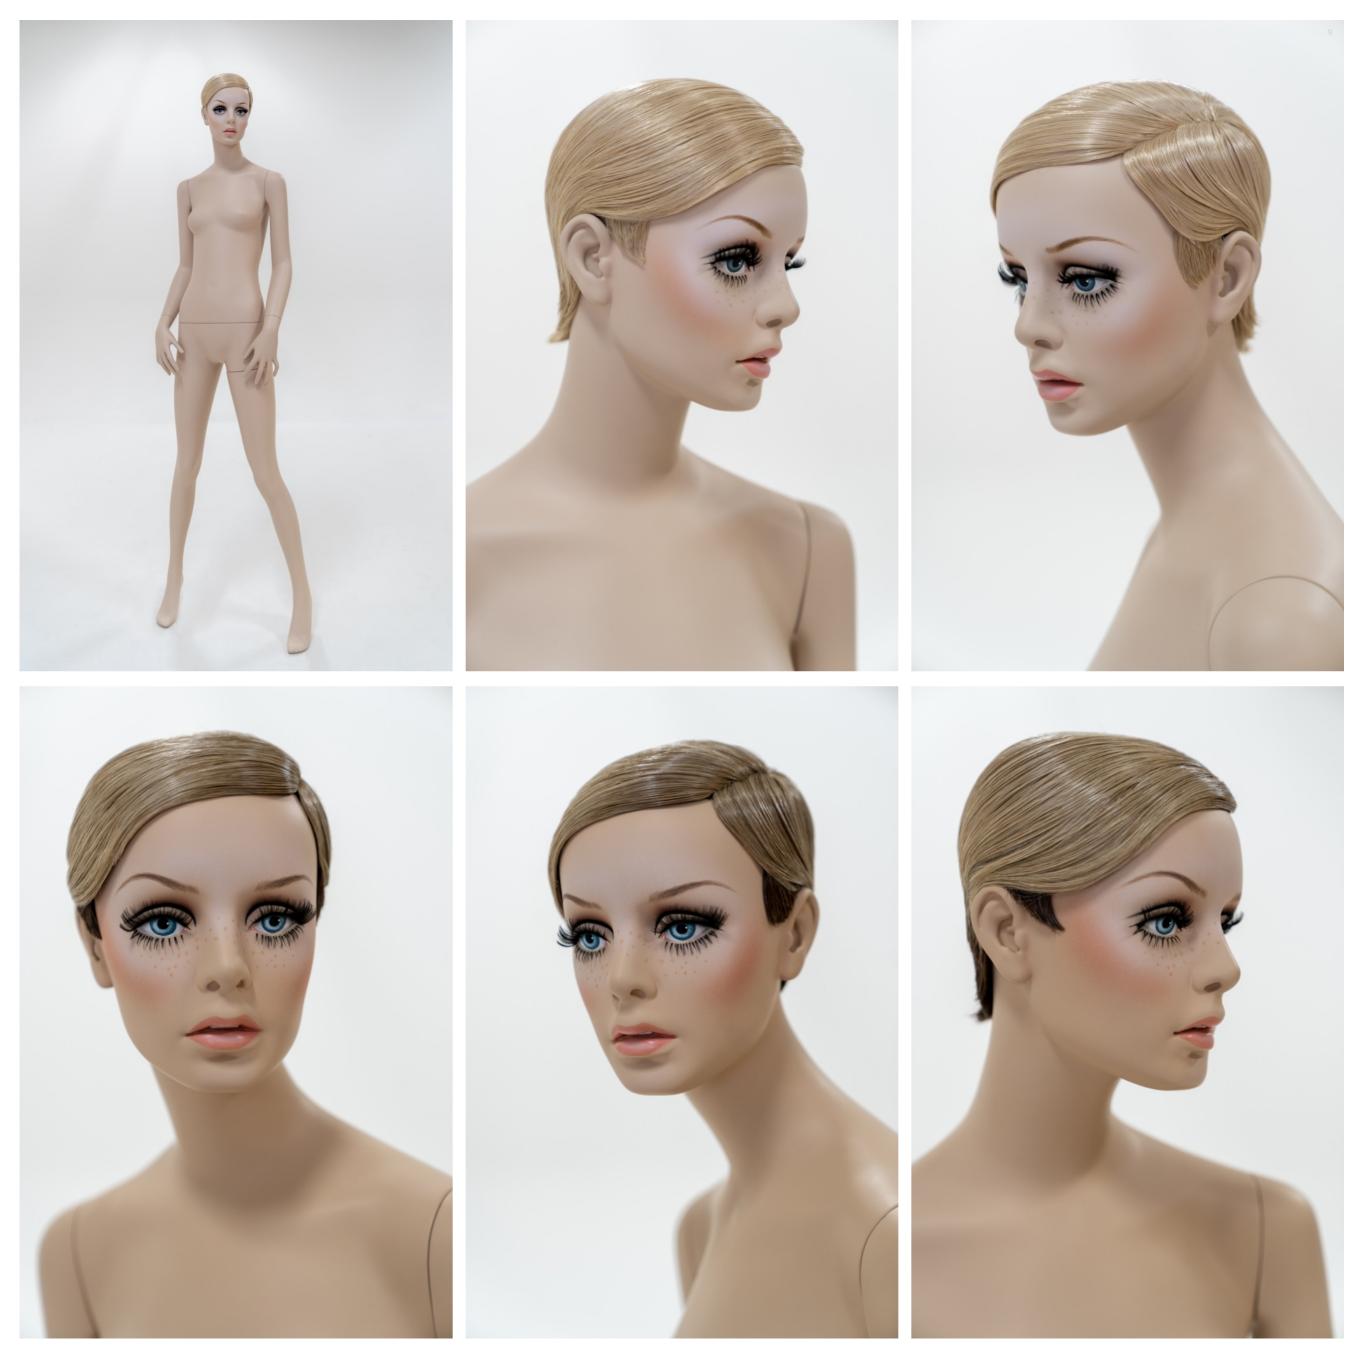

# Wigs & Wig Variations

# **Twiggy Classic Wig**

Classic Twiggy styled wig in bright blond (for mannequins finished in 'Pale Cameo') and dark blond (for mannequins painted in 'Cameo') variations. See variations below for more options.