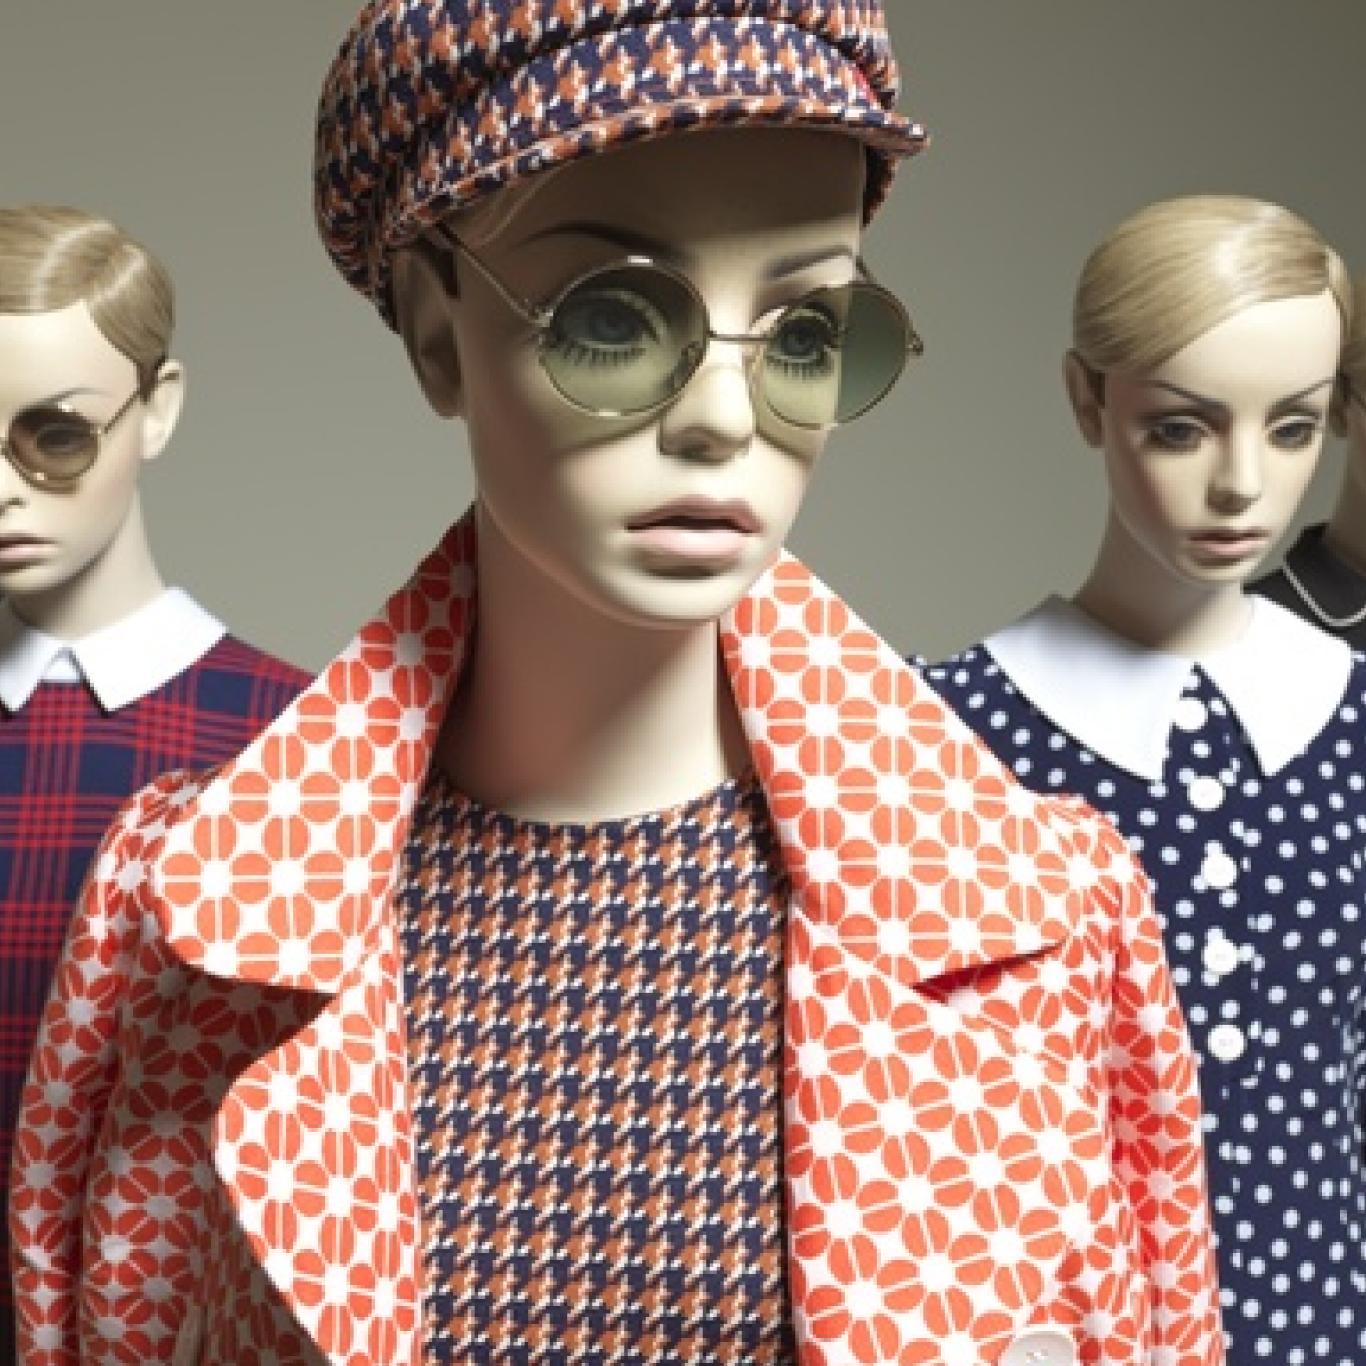

ROOTSTEIN

TWIGGY

adel Rootstein

Twiggy is back! This classic Rootstein mannequin set the course for the original Rootstein company back in the 1960s. The 2020 version has all the hallmarks of the original collection, updated for contemporary fashion windows.

This collection represents the rebirth of one of the most significant Adel Rootstein collections; one that transformed the relationship between fashion and mannequins.

John Taylor, the sculptor of the original Twiggy mannequin, instilled the collection with realistic magnetism, embodying the values of its era. With its unique aesthetic it would change mannequin design for decades after.