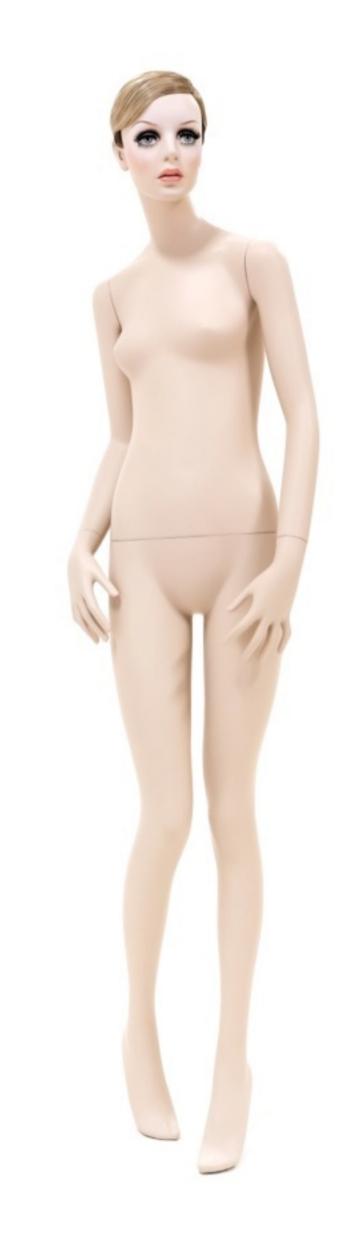

Rootstein Twiggy TY1, standing female mannequin, straight legs, feet apart, arms straight down in front, head looking slightly left.

### Sizes in CM

| Height             | 182 |
|--------------------|-----|
| Neck circumference | 28  |
| Shoulders          | 41  |
| Chest              | 80  |
| Waist              | 63  |
| Hip                | 86  |
| Shoe Size          | 37  |
| Heel Height        | 8   |
|                    |     |