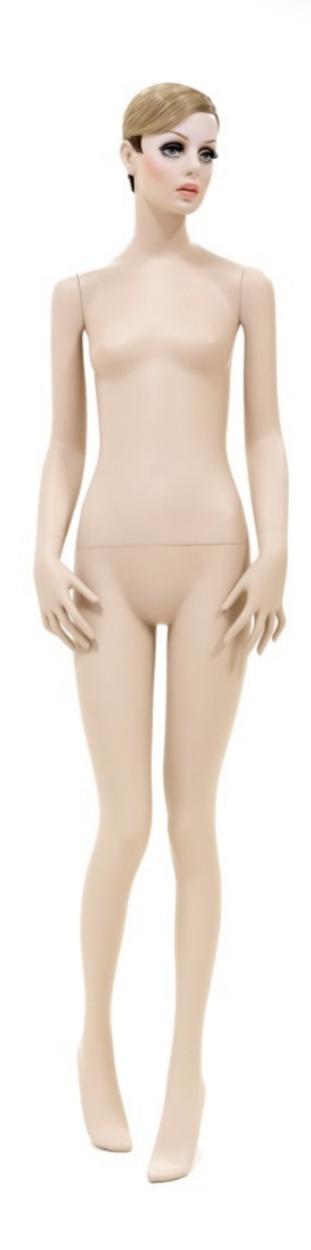

# TY6-01

Rootstein Twiggy TY6-01, standing female mannequin, straight legs, right leg slightly bent, feet together, arms straight down at side, head looking slightly left.

### Sizes in CM

| Height             | 182 |
|--------------------|-----|
| Neck circumference | 28  |
| Shoulders          | 41  |
| Chest              | 80  |
| Waist              | 63  |
| Нір                | 86  |
| Shoe Size          | 37  |
| Heel Height        | 8   |
|                    |     |