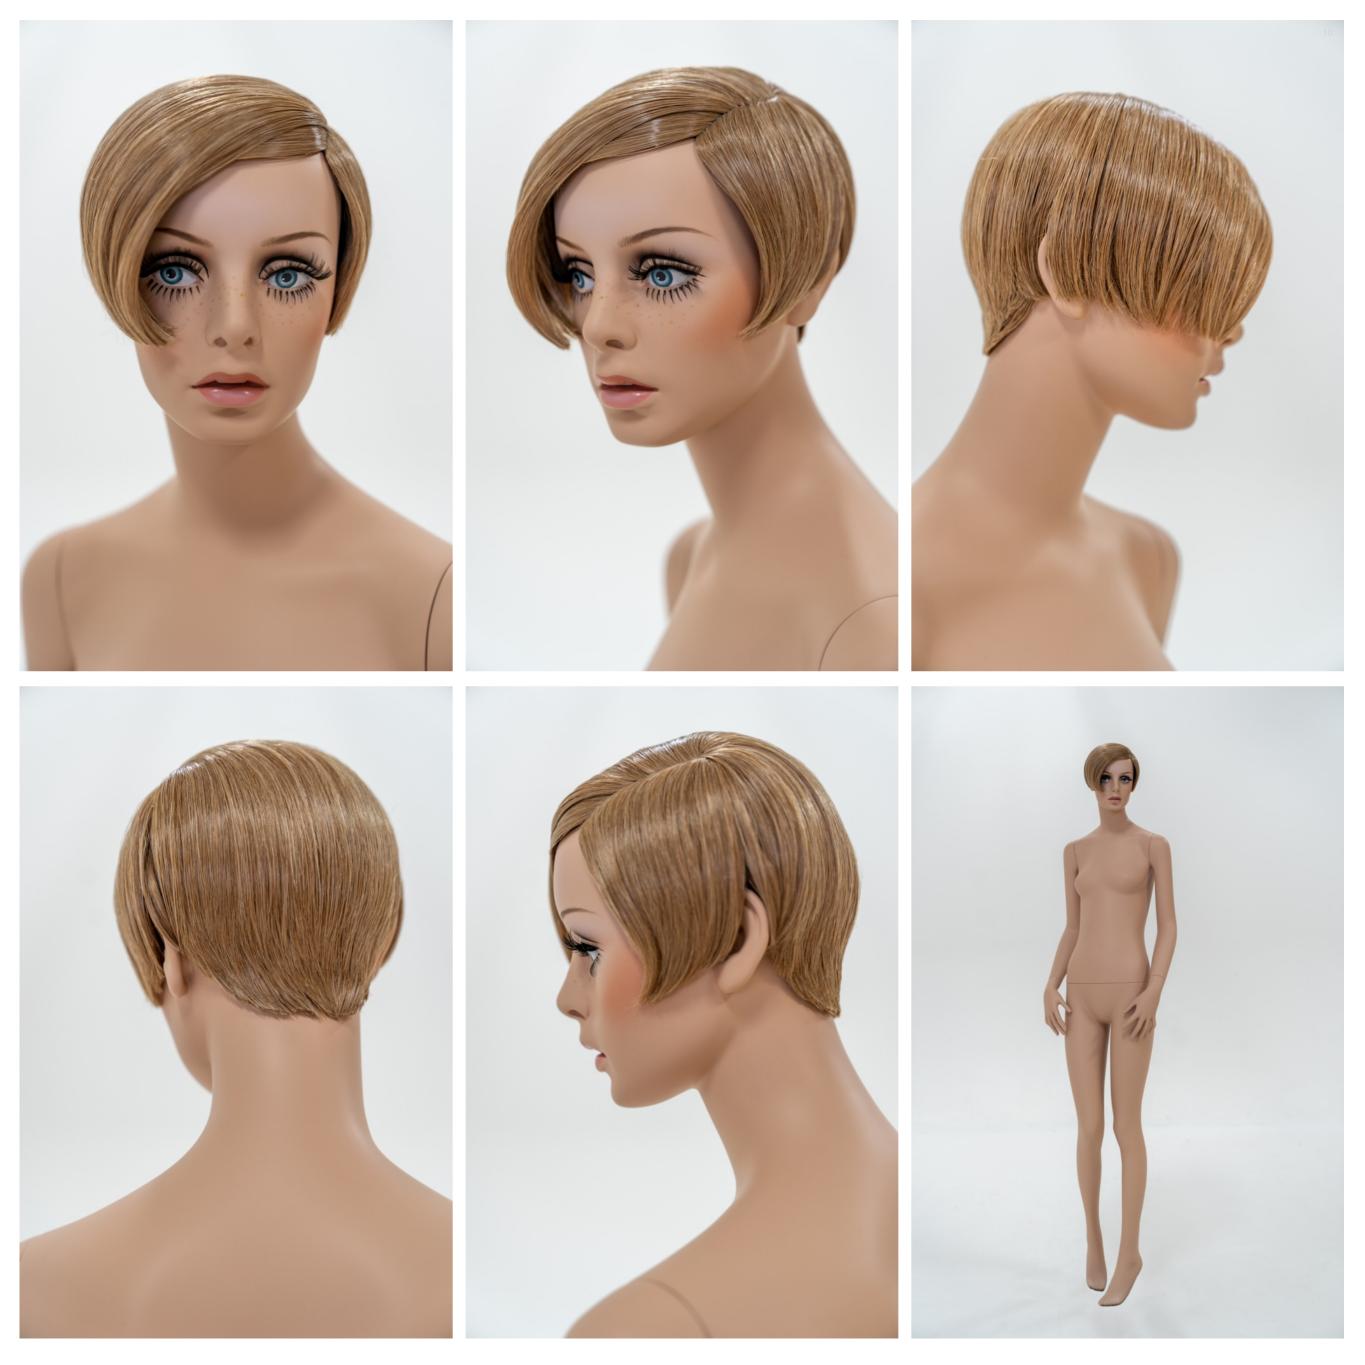

# Wigs & Wig Variations

# **Twiggy Classic Wig**

Classic Twiggy styled wig in bright blond (for mannequins finished in 'Pale Cameo') and dark blond (for mannequins painted in 'Cameo') variations. See variations below for more options.