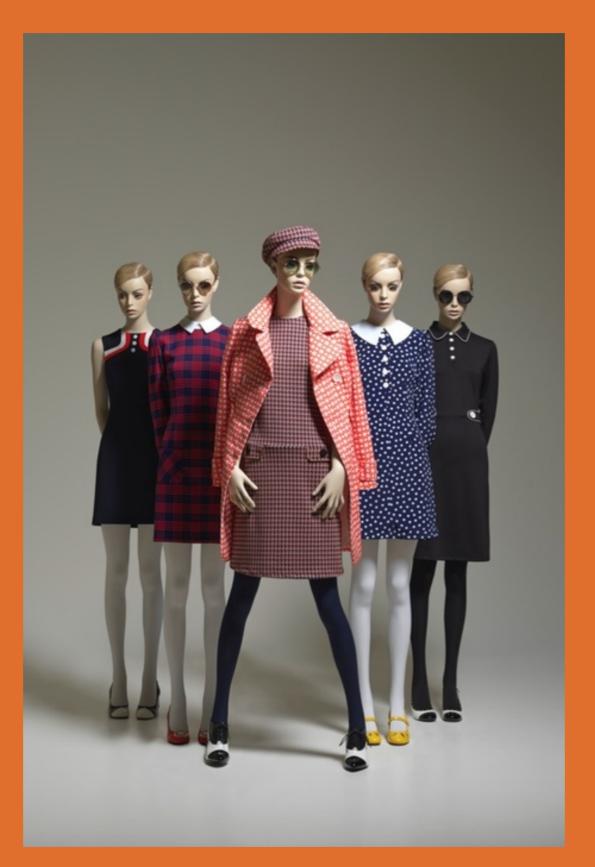

ROOTSTEIN

TWIGGY

adel Rootstein

Twiggy is back! This classic Rootstein mannequin set the course for the original Rootstein company back in the 1960s. The 2020 version has all the hallmarks of the original collection, updated for contemporary fashion windows.

This collection represents the rebirth of one of the most significant Adel Rootstein collections; one that transformed the relationship between fashion and mannequins.

John Taylor, the sculptor of the original Twiggy mannequin, instilled the collection with realistic magnetism, embodying the values of its era. With its unique aesthetic it would change mannequin design for decades after.