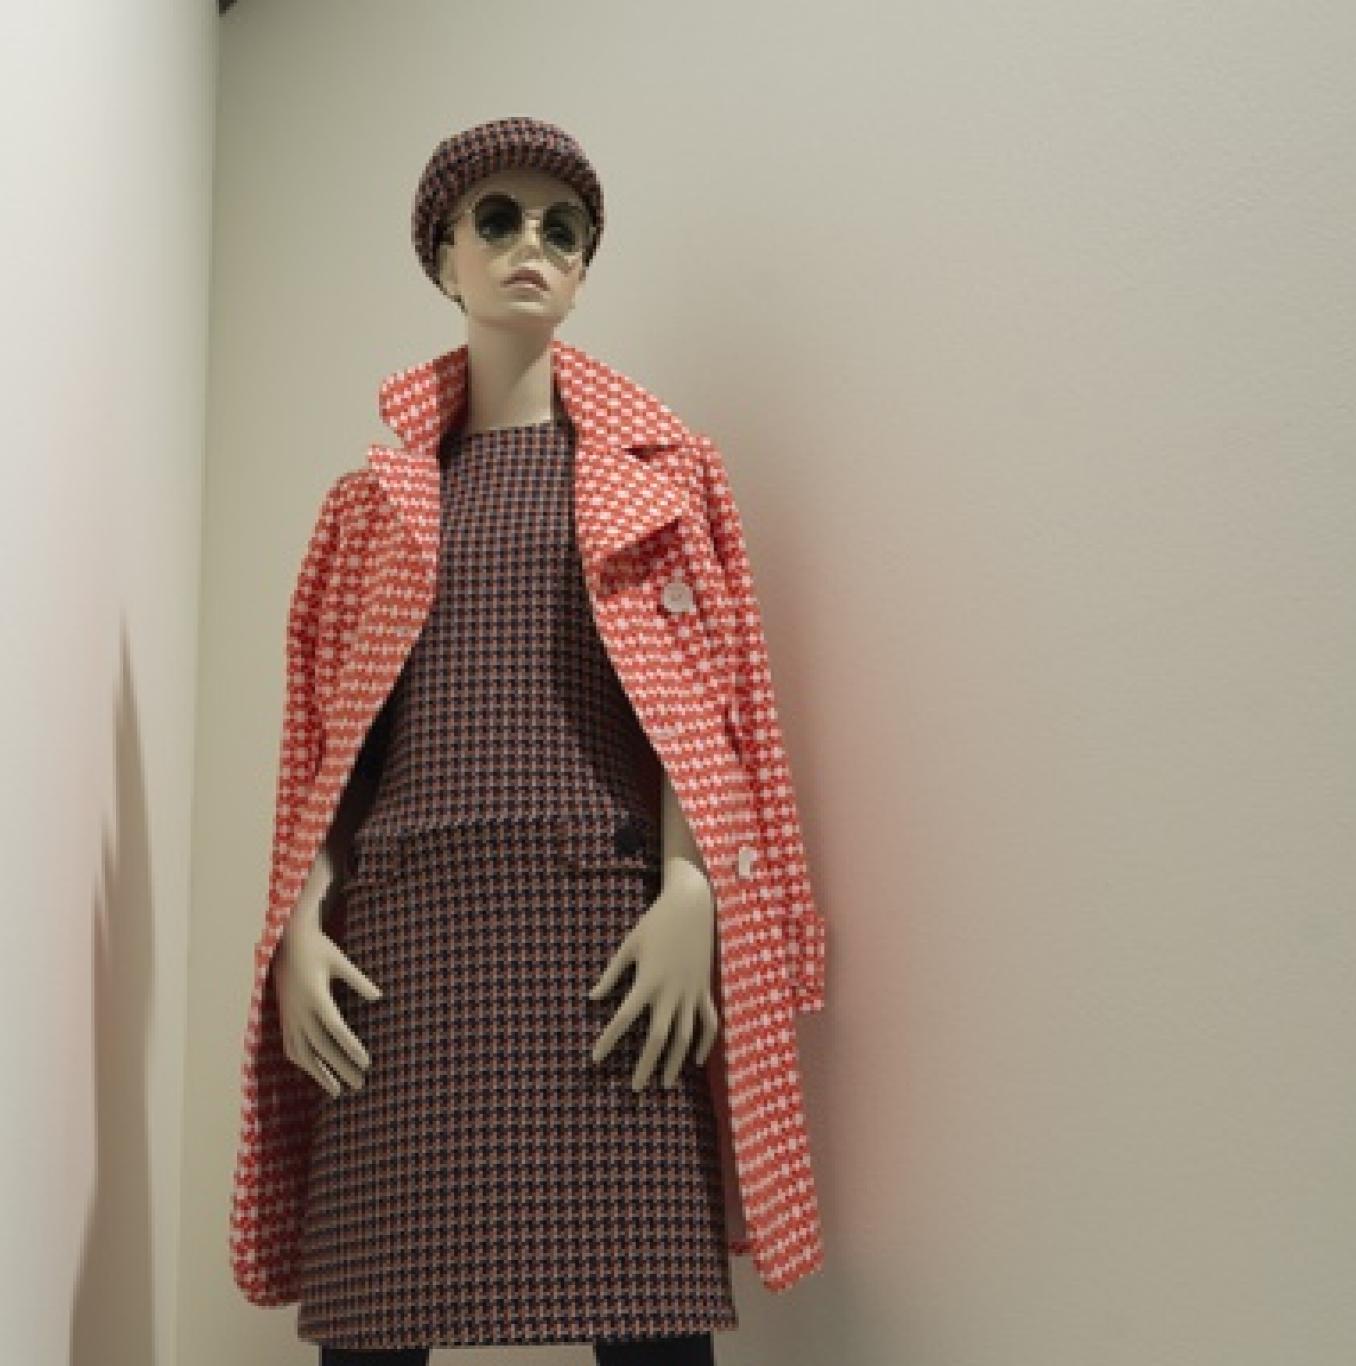

ROOTSTEIN

TWIGGY

adel Rootstein

Twiggy is back! This classic Rootstein mannequin set the course for the original Rootstein company back in the 1960s. The 2020 version has all the hallmarks of the original collection, updated for contemporary fashion windows.

This collection represents the rebirth of one of the most significant Adel Rootstein collections; one that transformed the relationship between fashion and mannequins.

John Taylor, the sculptor of the original Twiggy mannequin, instilled the collection with realistic magnetism, embodying the values of its era. With its unique aesthetic it would change mannequin design for decades after.