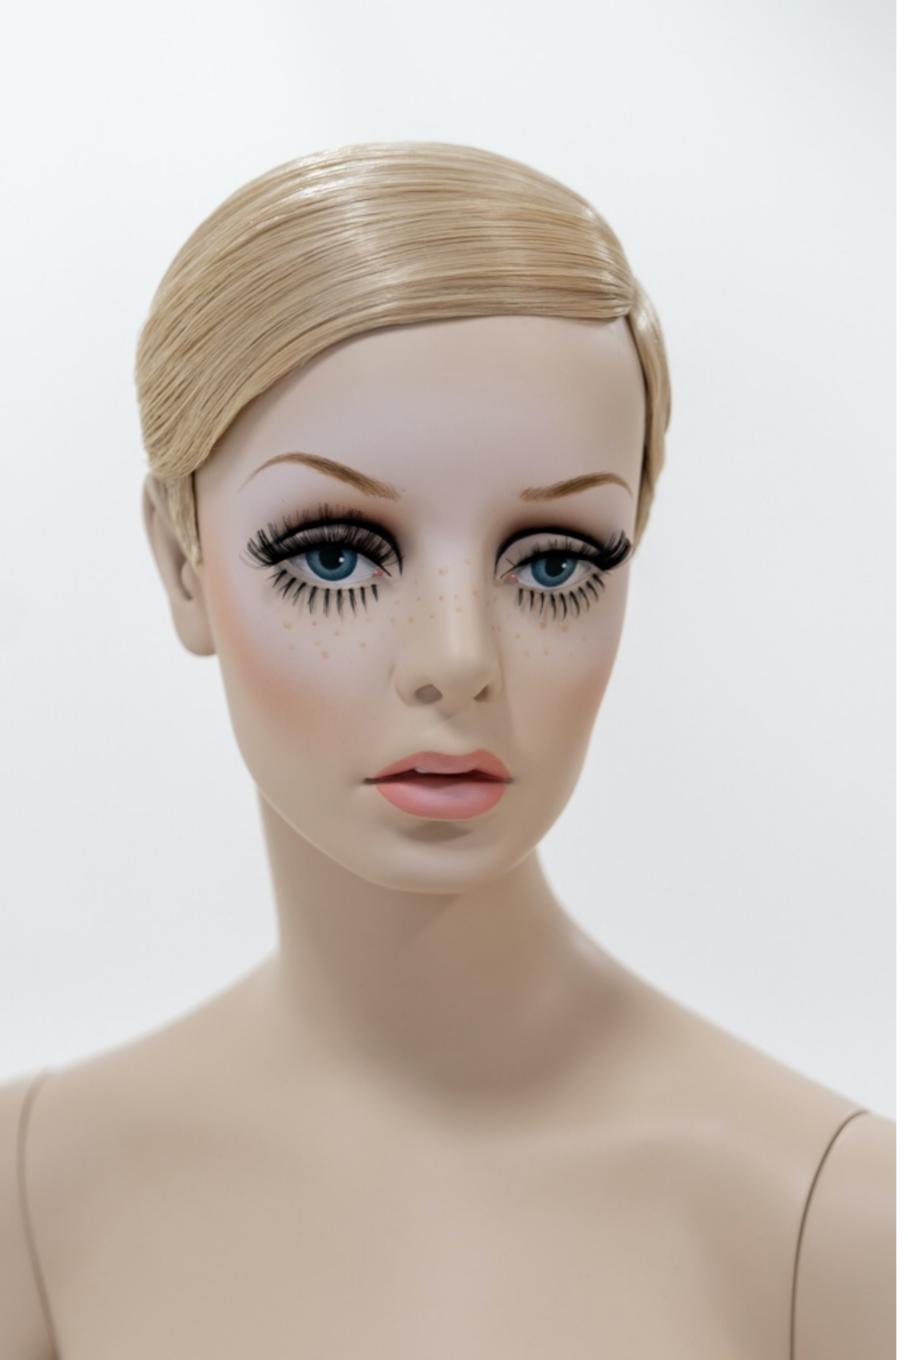

# **Twiggy Classic Wig**

Classic Twiggy styled wig in bright blond (for mannequins finished in 'Pale Cameo') and dark blond (for mannequins painted in 'Cameo') variations. See variations below for more options.

# Twiggy Bright Blond

This item is a variation of Art. Twiggy Classic Wig, a collection of Wigs & Makeup available for the Rootstein Twiggy Collection.

A classic Twiggy styled wig in bright blond. This wig variation is paired with a Twiggy mannequin painted in 'Pale Cameo'.