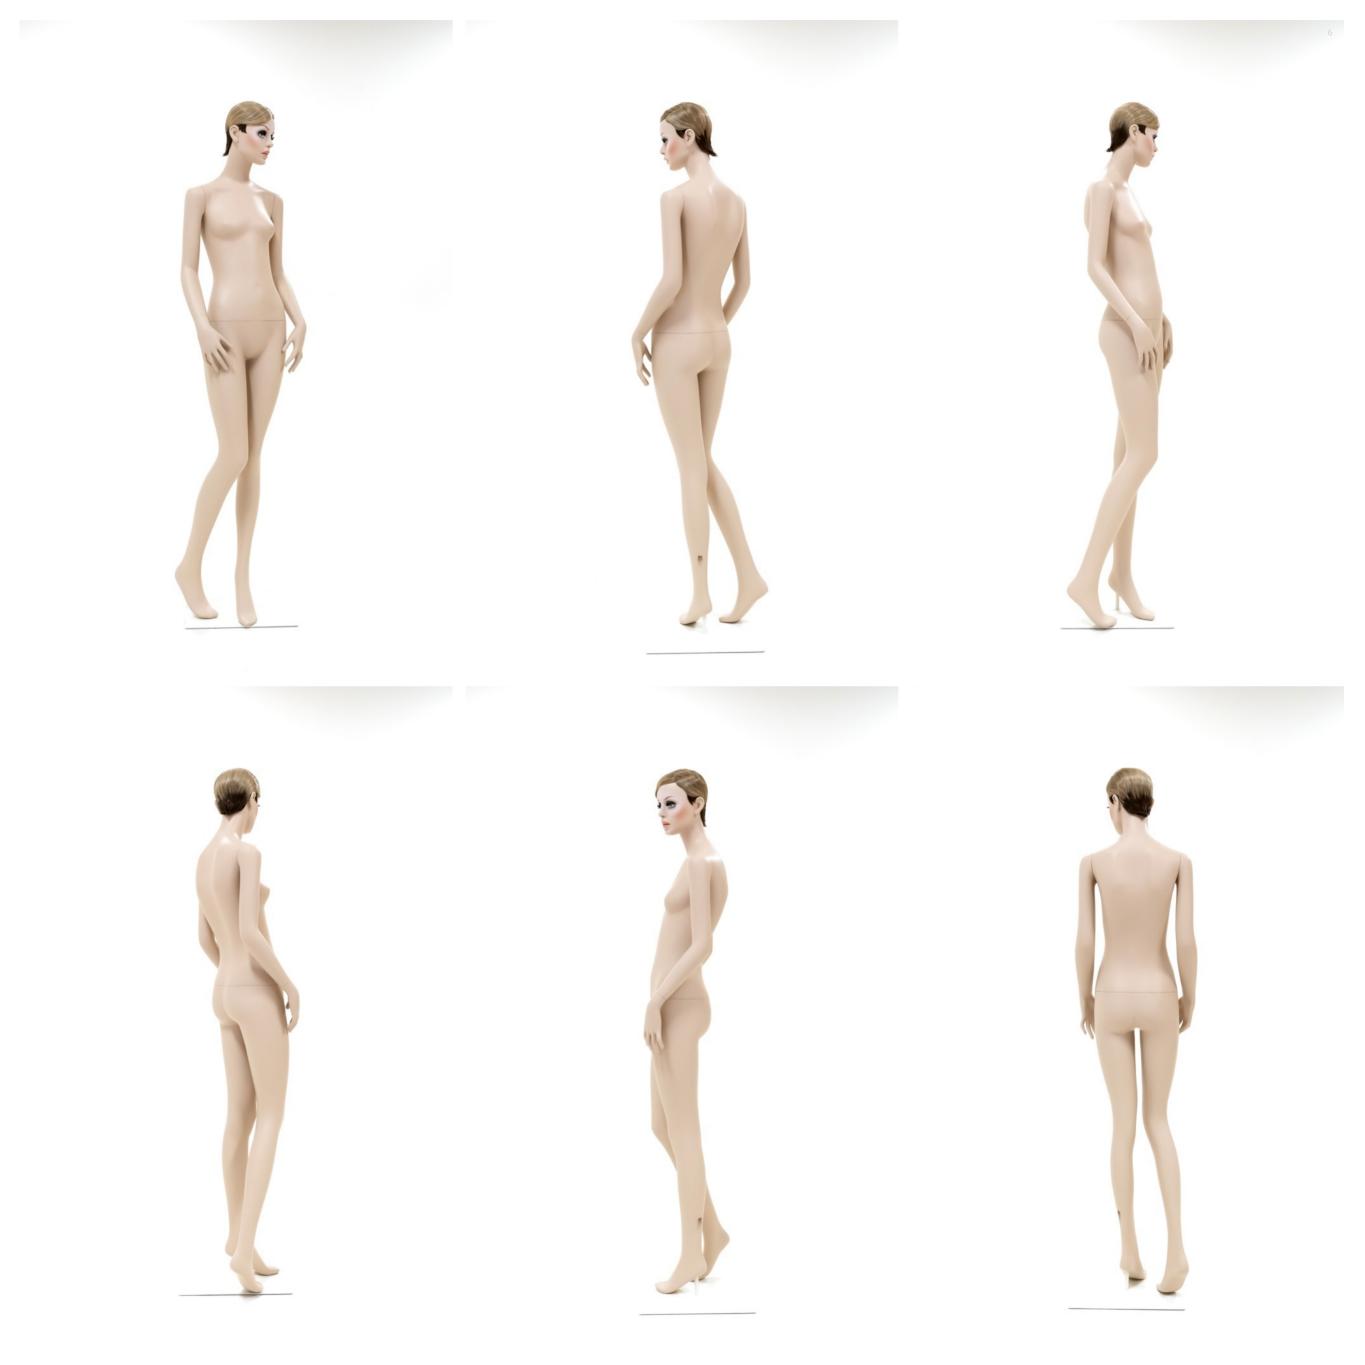

Rootstein Twiggy TY1, standing female mannequin, straight legs, feet apart, arms straight down in front, head looking slightly left.

### Sizes in CM

| Height             | 182 |
|--------------------|-----|
| Neck circumference | 28  |
| Shoulders          | 41  |
| Chest              | 80  |
| Waist              | 63  |
| Hip                | 86  |
| Shoe Size          | 37  |
| Heel Height        | 8   |
|                    |     |