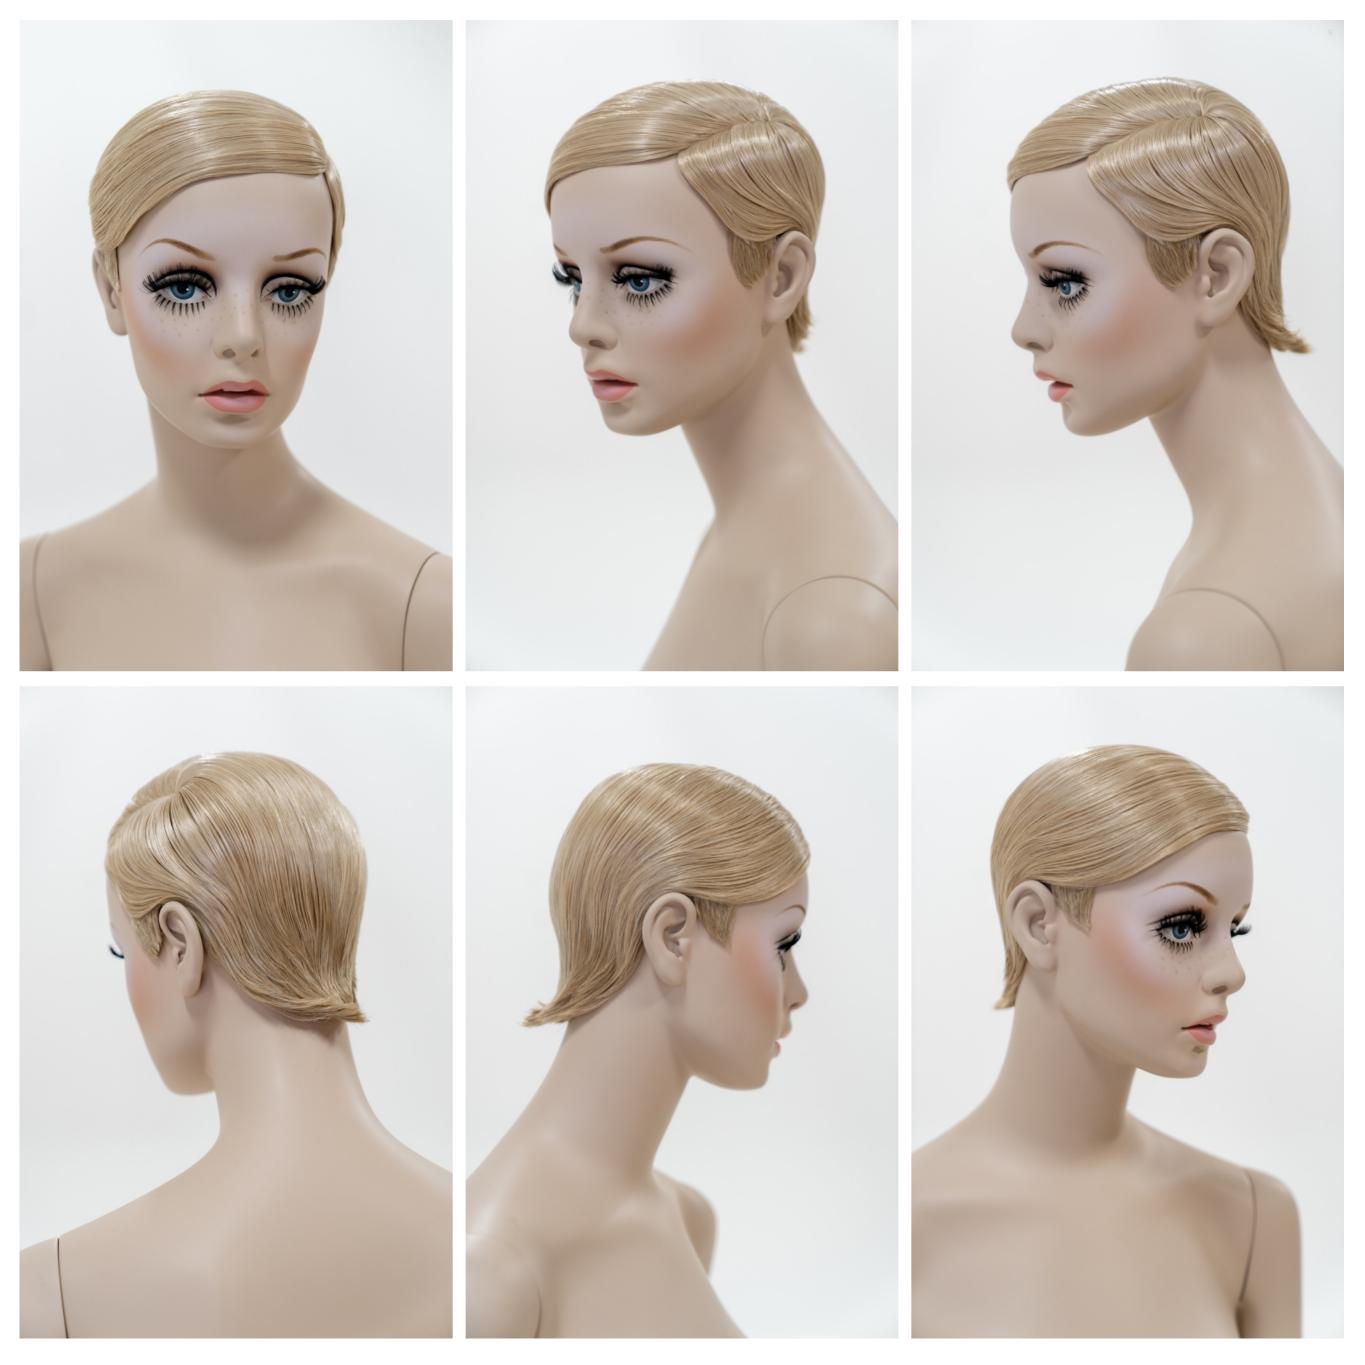

# Twiggy Bright Blond

This item is a variation of Art. Twiggy Classic Wig, a collection of Wigs & Makeup available for the Rootstein Twiggy Collection.

A classic Twiggy styled wig in bright blond. This wig variation is paired with a Twiggy mannequin painted in 'Pale Cameo'.