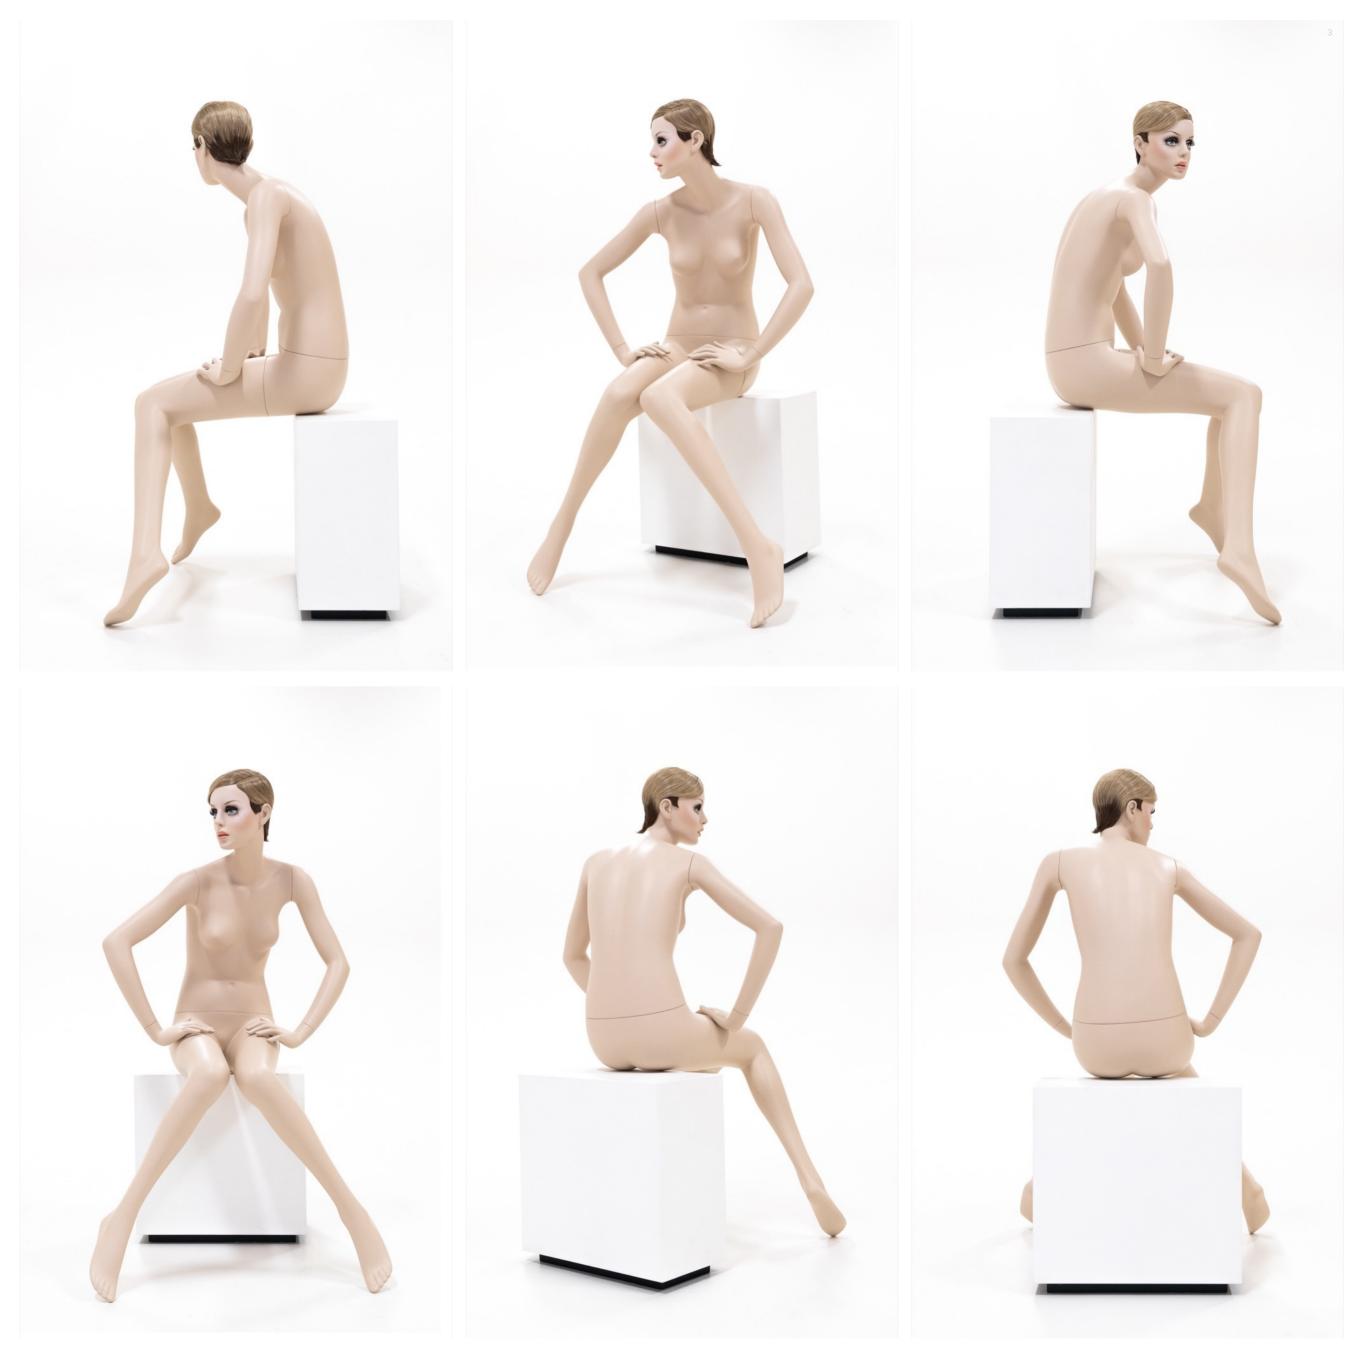

Rootstein Twiggy TY3, seated female mannequin, knees together, feet apart, arms bent at elbows with hands placed on thighs, slightly arched back and shoulders, head looking right.

### Sizes in CM

| Height             |    |
|--------------------|----|
| Neck circumference | 27 |
| Shoulders          | 41 |
| Chest              | 81 |
| Waist              | 65 |
| Нір                | 78 |
| Shoe Size          | 37 |
| Heel Height        | 8  |