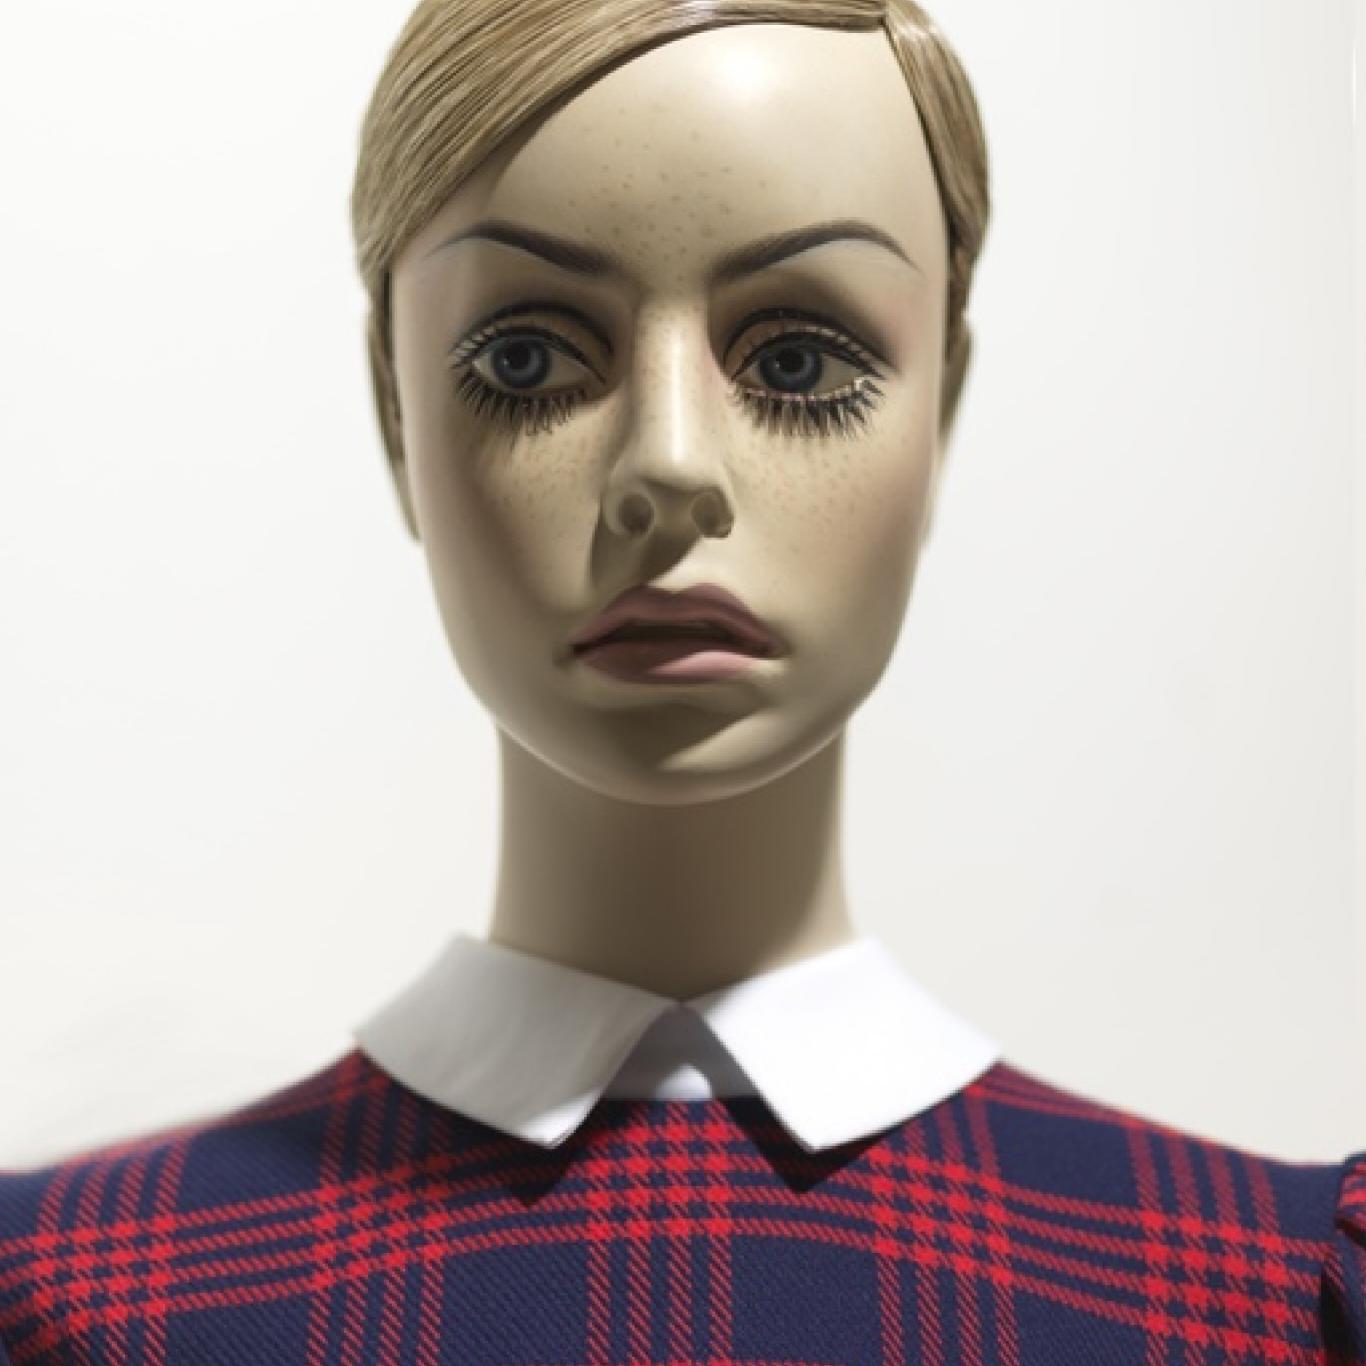

# **Twiggy Classic Wig**

Classic Twiggy styled wig in bright blond (for mannequins finished in 'Pale Cameo') and dark blond (for mannequins painted in 'Cameo') variations. See variations below for more options.

# Twiggy Bright Blond

This item is a variation of Art. Twiggy Classic Wig, a collection of Wigs & Makeup available for the Rootstein Twiggy Collection.

A classic Twiggy styled wig in bright blond. This wig variation is paired with a Twiggy mannequin painted in 'Pale Cameo'.

# Twiggy Dark Blond

This item is a variation of Art. Twiggy Classic Wig, a collection of Wigs & Makeup available for the Rootstein Twiggy Collection.

A classic Twiggy styled wig in dark blond with natural undertones. This wig variation is paired with a Twiggy mannequin painted in 'Cameo'.

# **Twiggy Sassoon Wig**

Twiggy Sassoon styled wig in blond parted to one side with hair cropped at cheek height. This wig can be paired with a Twiggy mannequin painted in 'Natural Light'.