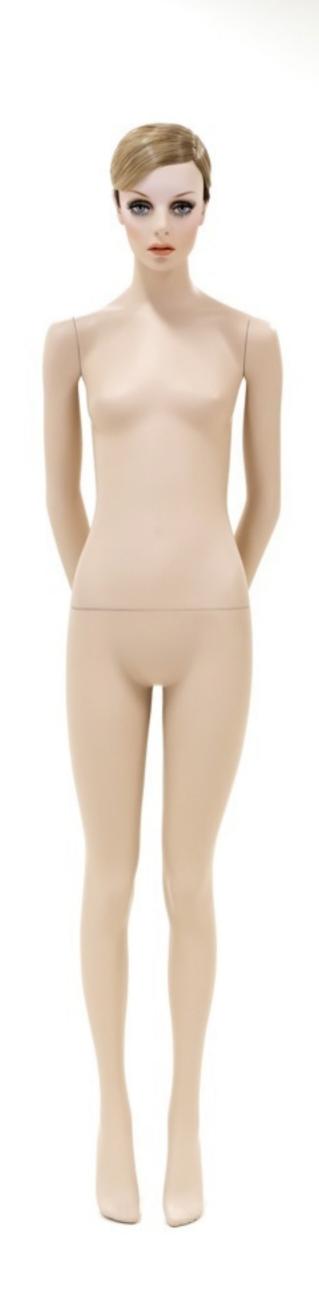

Rootstein Twiggy TY2, standing female mannequin, straight legs, feet together, arms straight down behind, head looking forward, slightly toward floor.