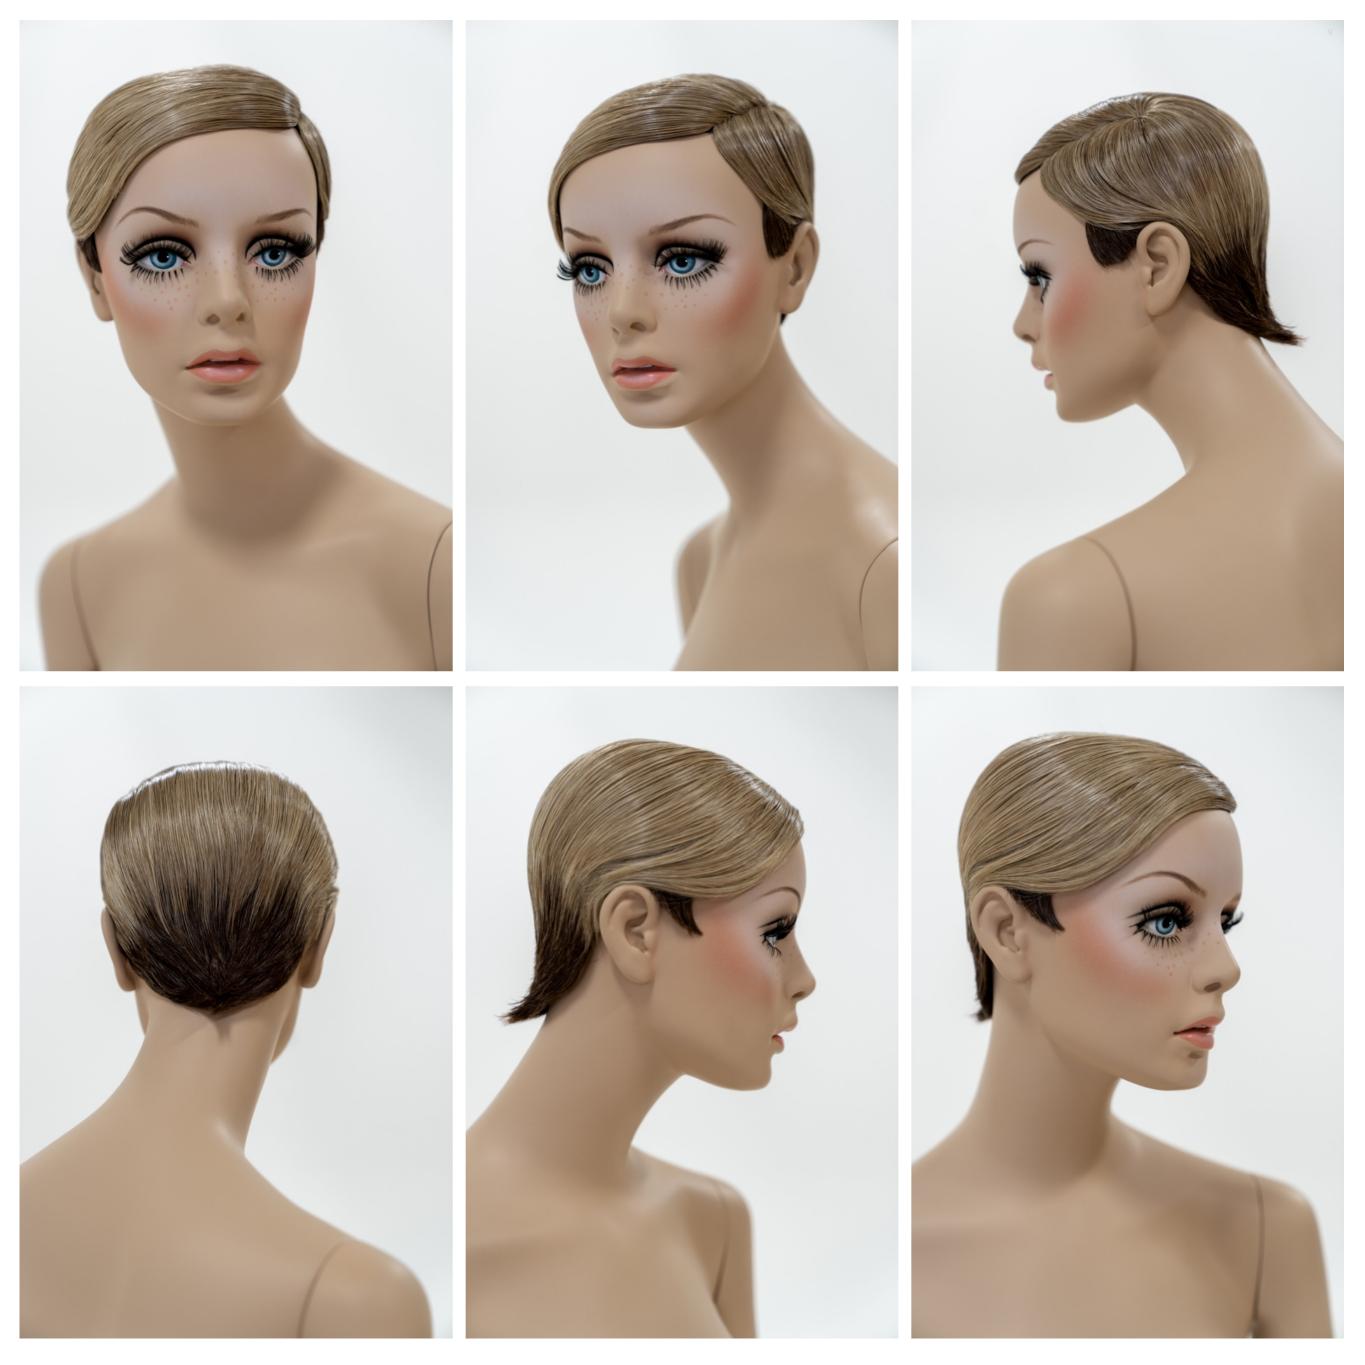

# Twiggy Dark Blond

This item is a variation of Art. Twiggy Classic Wig, a collection of Wigs & Makeup available for the Rootstein Twiggy Collection.

A classic Twiggy styled wig in dark blond with natural undertones. This wig variation is paired with a Twiggy mannequin painted in 'Cameo'.