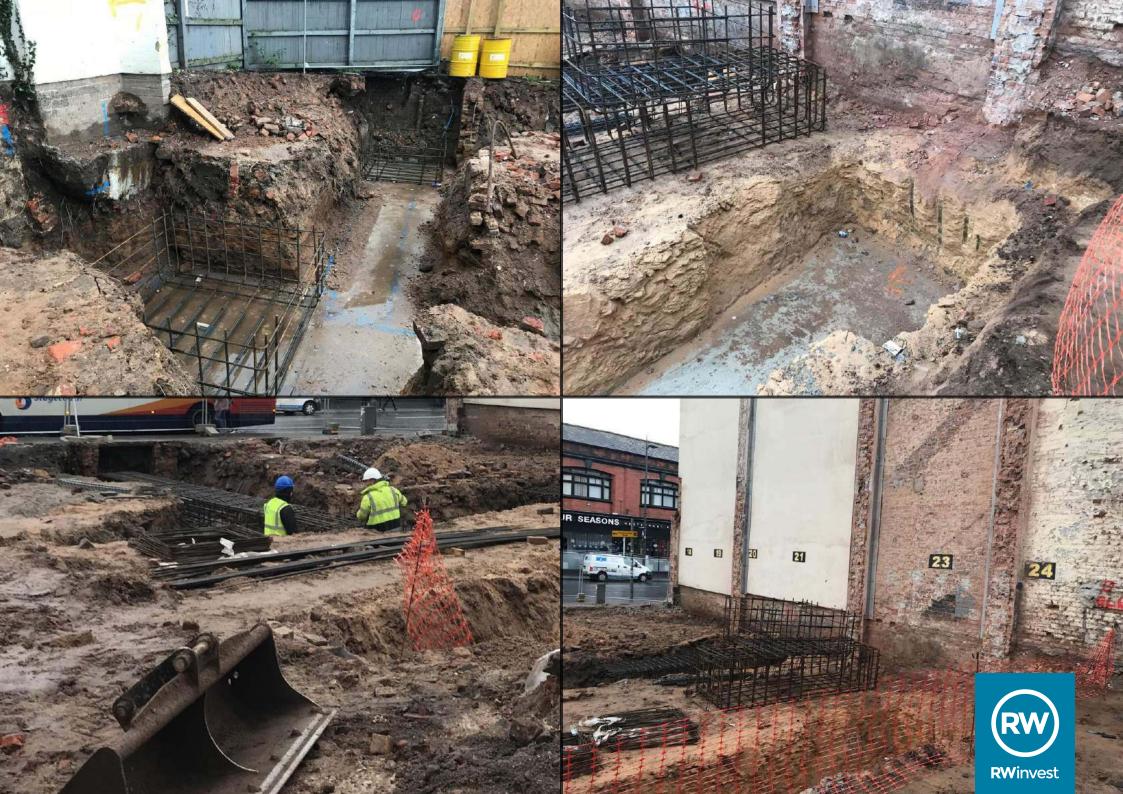

Enabling works and substructure progress includes mass fill concrete foundations and ground beams, which are 85% complete. Additionally, strengthening support to adjacent buildings is now 50% complete along with the underpinning of adjacent structures.

Excavations and mass fill concrete to trenches have commenced in stages around the site to prevent collapse. Furthermore, the concrete mass fill supporting foundation has been installed to support the underside of the new pad foundation and ground beam.

The front and rear boundary walls have been dismantled and removed. Brick piers have additionally been removed with steel angle brackets installed to maximise the width of the new building. Good spoil stock has been piled for re-use in construction.