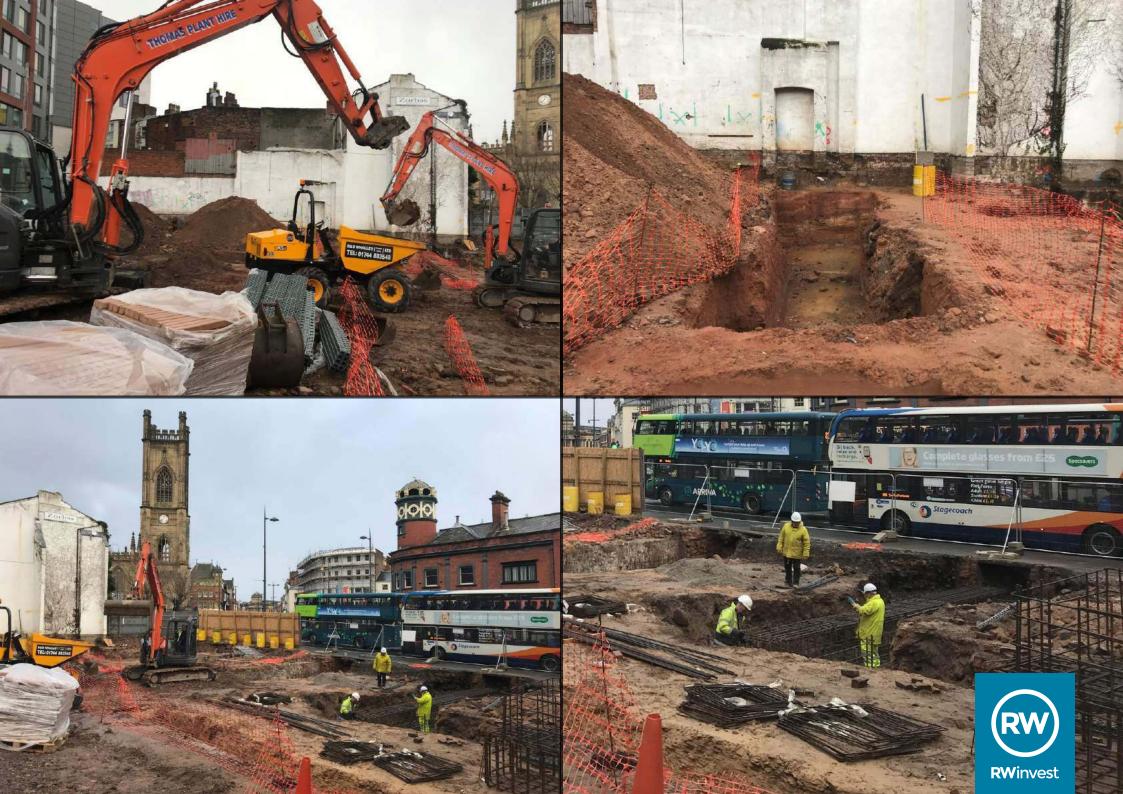

### What's New?

Significant progress is visible on site at Renshaw Street this month as site investigations are now 100% complete. Additional completions include demolition and site clearance along with the ground fill to existing basements.

Enabling works and substructure progress includes mass fill concrete foundations and ground beams, which are 85% complete. Additionally, strengthening support to adjacent buildings is now 50% complete along with the underpinning of adjacent structures.

Excavations and mass fill concrete to trenches have commenced in stages around the site to prevent collapse. Furthermore, the concrete mass fill supporting foundation has been installed to support the underside of the new pad foundation and ground beam.

The front and rear boundary walls have been dismantled and removed. Brick piers have additionally been removed with steel angle brackets installed to maximise the width of the new building. Good spoil stock has been piled for re-use in construction.