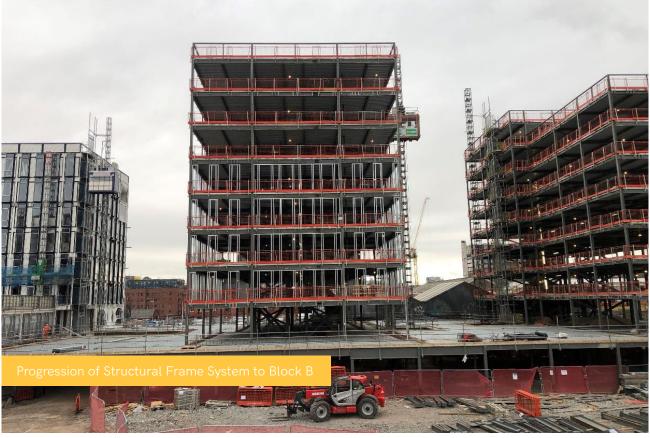

## **Works Anticipated**

- Completion of concrete pour on Block C
- Completion of the show flat
- Nearing completion of internal stud work partitions and boarding on Blocks A and D
- Clear progression of bathroom unit framing and sanitaryware in Block D
- Development of first fix mechanical and electrical works
- Progression of plastering on Block D
- Ceiling framing progress in Block D
- Advancement of lift installation in Block D
- Progression of ground floor masonry works
- Development fire stopping
- Commencement of intumescent painting on Block C
- Progress to the structural frame system in Block B