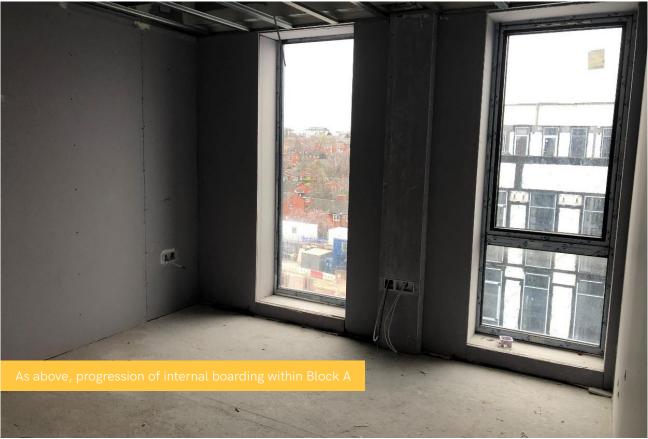

## Summary of Works Progressed

- Near completion of the show flat in Block D
- Development of first fix mechanical and electrical and containment for electrical works in Blocks A and D
- Internal partitioning and boarding in Blocks A and D seeing fast progress
- Clear progression of the lift in Block D
- Advancements to party wall masonry works
- Finishes in the storerooms are progressing
- Progression of framing for combination units within the bathrooms
- Near completion of substation masonry
- Commencement of ceiling boarding to Block D
- Plastering on Block D begun and is ongoing
- Foundations on Block E have commenced and made excellent progress
- Drainage installation works continue
- Hoists installed on Blocks B and C
- Commencement of steel frame erection on Block E