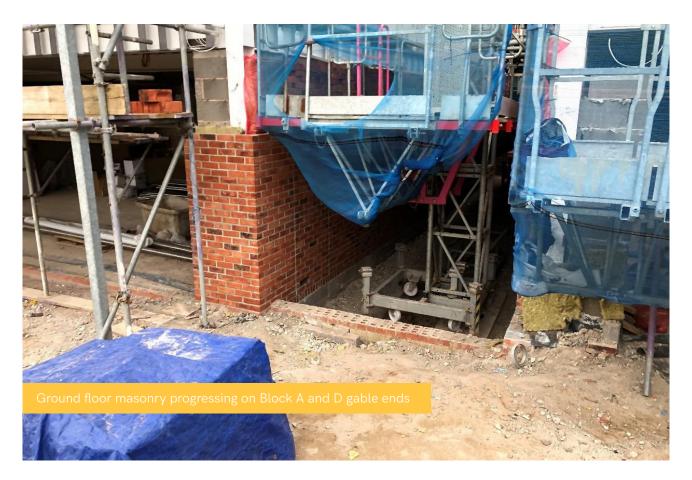

## **Works Anticipated**

- Completion of concrete pour on Block C
- Completion of the show flat
- Nearing completion of internal stud work partitions and boarding on Blocks A and D
- Clear progression of bathroom unit framing and sanitaryware in Block D
- Development of first fix mechanical and electrical works
- Progression of plastering on Block D
- Ceiling framing progress in Block D
- Advancement of lift installation in Block D
- Progression of ground floor masonry works
- Development fire stopping
- Commencement of intumescent painting on Block C
- Progress to the structural frame system in Block B