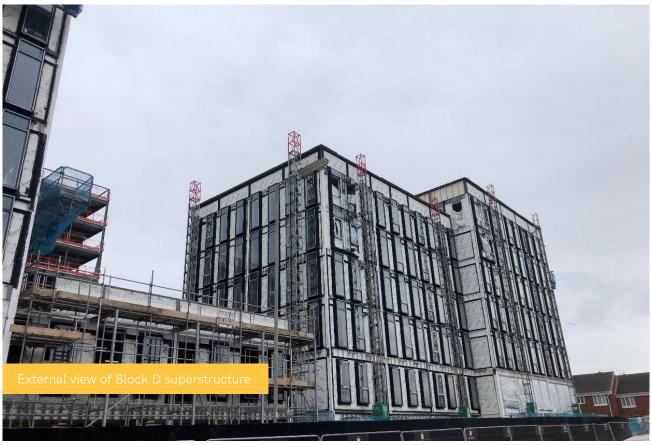

## February 2022

This month at One Baltic Square, the show flat in Block D is near completion, and the hoists in Blocks B and C are being installed. Drainage installation across the site continues.

Another task nearing completion is the lift in Block D, as well as clear development being made to the first fix mechanical, electrical and containment for electrical works in Blocks A and D. Finishes in the storerooms are being completed at a rapid rate.