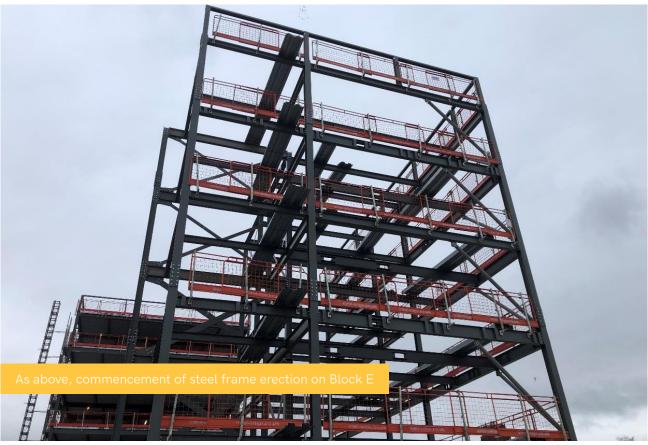

## Summary of Works Progressed

- Near completion of the show flat in Block D
- Development of first fix mechanical and electrical and containment for electrical works in Blocks A and D
- Internal partitioning and boarding in Blocks A and D seeing fast progress
- Clear progression of the lift in Block D
- Advancements to party wall masonry works
- Finishes in the storerooms are progressing
- Progression of framing for combination units within the bathrooms
- Near completion of substation masonry
- Commencement of ceiling boarding to Block D
- Plastering on Block D begun and is ongoing
- Foundations on Block E have commenced and made excellent progress
- Drainage installation works continue
- Hoists installed on Blocks B and C
- Commencement of steel frame erection on Block E