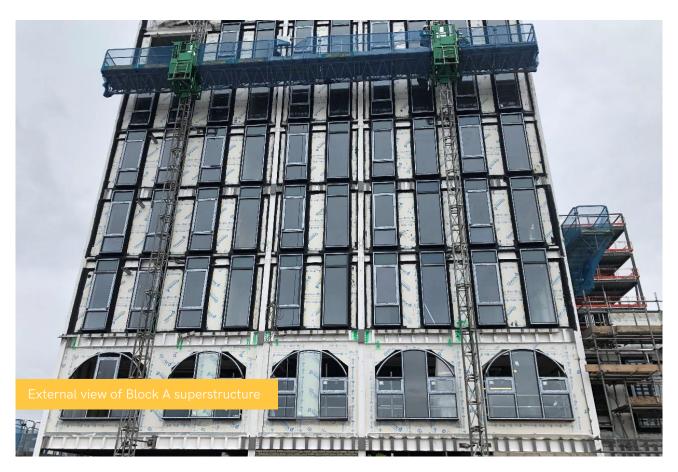

## Summary of Works Progressed

- Near completion of the show flat in Block D
- Development of first fix mechanical and electrical and containment for electrical works in Blocks A and D
- Internal partitioning and boarding in Blocks A and D seeing fast progress
- Clear progression of the lift in Block D
- Advancements to party wall masonry works
- Finishes in the storerooms are progressing
- Progression of framing for combination units within the bathrooms
- Near completion of substation masonry
- Commencement of ceiling boarding to Block D
- Plastering on Block D begun and is ongoing
- Foundations on Block E have commenced and made excellent progress
- Drainage installation works continue
- Hoists installed on Blocks B and C
- Commencement of steel frame erection on Block E