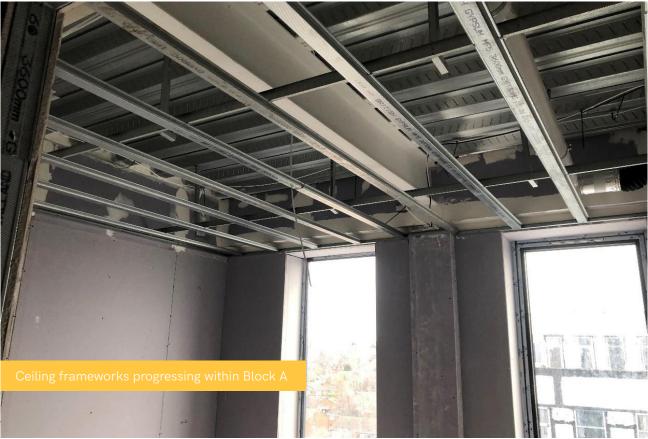

## Summary of Works Progressed

- Near completion of the show flat in Block D
- Development of first fix mechanical and electrical and containment for electrical works in Blocks A and D
- Internal partitioning and boarding in Blocks A and D seeing fast progress
- Clear progression of the lift in Block D
- Advancements to party wall masonry works
- Finishes in the storerooms are progressing
- Progression of framing for combination units within the bathrooms
- Near completion of substation masonry
- Commencement of ceiling boarding to Block D
- Plastering on Block D begun and is ongoing
- Foundations on Block E have commenced and made excellent progress
- Drainage installation works continue
- Hoists installed on Blocks B and C
- Commencement of steel frame erection on Block E