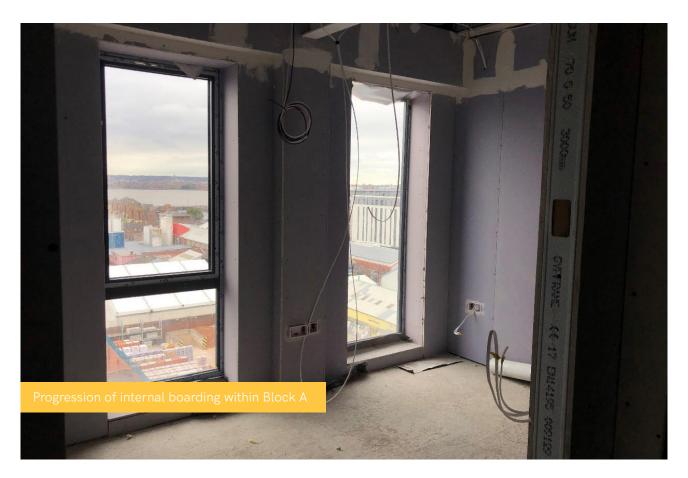

## Summary of Works Progressed

- Near completion of the show flat in Block D
- Development of first fix mechanical and electrical and containment for electrical works in Blocks A and D
- Internal partitioning and boarding in Blocks A and D seeing fast progress
- Clear progression of the lift in Block D
- Advancements to party wall masonry works
- Finishes in the storerooms are progressing
- Progression of framing for combination units within the bathrooms
- Near completion of substation masonry
- Commencement of ceiling boarding to Block D
- Plastering on Block D begun and is ongoing
- Foundations on Block E have commenced and made excellent progress
- Drainage installation works continue
- Hoists installed on Blocks B and C
- Commencement of steel frame erection on Block E