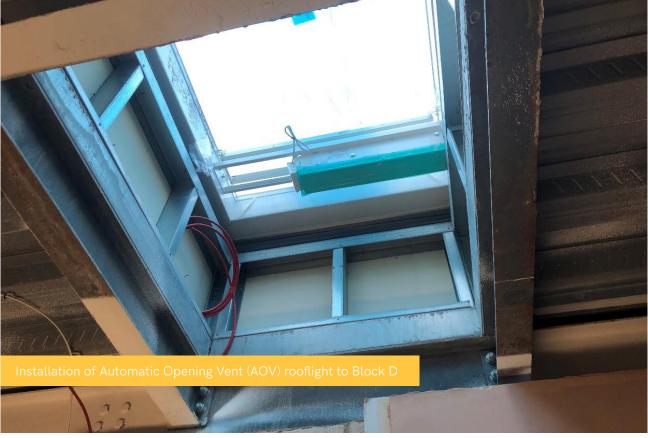

## February 2022

This month at One Baltic Square, the show flat in Block D is near completion, and the hoists in Blocks B and C are being installed. Drainage installation across the site continues.

Another task nearing completion is the lift in Block D, as well as clear development being made to the first fix mechanical, electrical and containment for electrical works in Blocks A and D. Finishes in the storerooms are being completed at a rapid rate.