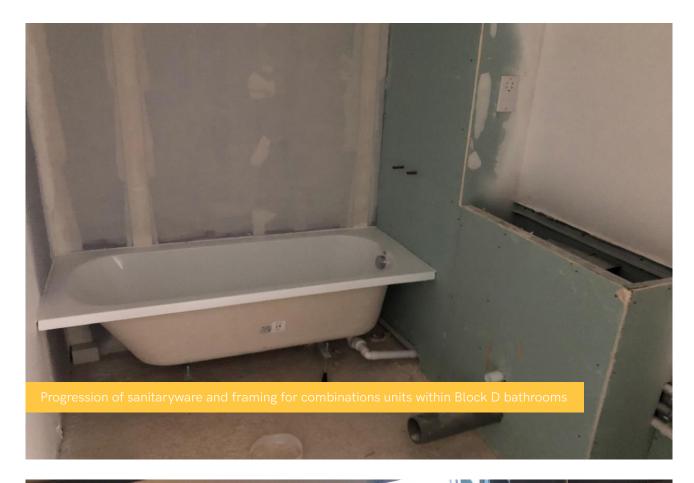

## Summary of Works Progressed

- Near completion of the show flat in Block D
- Development of first fix mechanical and electrical and containment for electrical works in Blocks A and D
- Internal partitioning and boarding in Blocks A and D seeing fast progress
- Clear progression of the lift in Block D
- Advancements to party wall masonry works
- Finishes in the storerooms are progressing
- Progression of framing for combination units within the bathrooms
- Near completion of substation masonry
- Commencement of ceiling boarding to Block D
- Plastering on Block D begun and is ongoing
- Foundations on Block E have commenced and made excellent progress
- Drainage installation works continue
- Hoists installed on Blocks B and C
- Commencement of steel frame erection on Block E

## **Works Anticipated**

- Completion of concrete pour on Block C
- Completion of the show flat
- Nearing completion of internal stud work partitions and boarding on Blocks A and D
- Clear progression of bathroom unit framing and sanitaryware in Block D
- Development of first fix mechanical and electrical works
- Progression of plastering on Block D
- Ceiling framing progress in Block D
- Advancement of lift installation in Block D
- Progression of ground floor masonry works
- Development fire stopping
- Commencement of intumescent painting on Block C
- Progress to the structural frame system in Block B