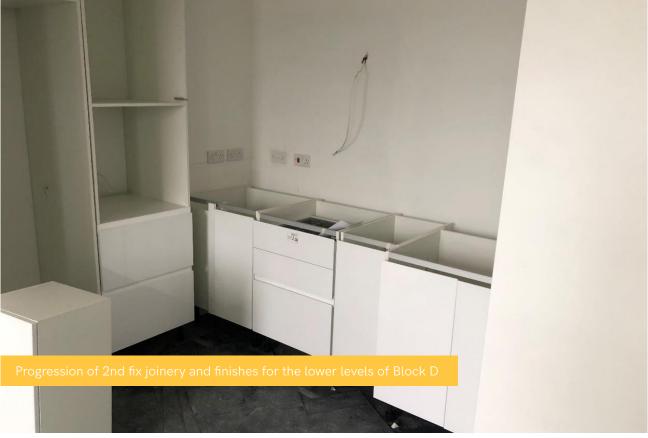

## February 2022

This month at One Baltic Square, the show flat in Block D is near completion, and the hoists in Blocks B and C are being installed. Drainage installation across the site continues.

Another task nearing completion is the lift in Block D, as well as clear development being made to the first fix mechanical, electrical and containment for electrical works in Blocks A and D. Finishes in the storerooms are being completed at a rapid rate.

## Summary of Works Progressed

- Near completion of the show flat in Block D
- Development of first fix mechanical and electrical and containment for electrical works in Blocks A and D
- Internal partitioning and boarding in Blocks A and D seeing fast progress
- Clear progression of the lift in Block D
- Advancements to party wall masonry works
- Finishes in the storerooms are progressing
- Progression of framing for combination units within the bathrooms
- Near completion of substation masonry
- Commencement of ceiling boarding to Block D
- Plastering on Block D begun and is ongoing
- Foundations on Block E have commenced and made excellent progress
- Drainage installation works continue
- Hoists installed on Blocks B and C
- Commencement of steel frame erection on Block E