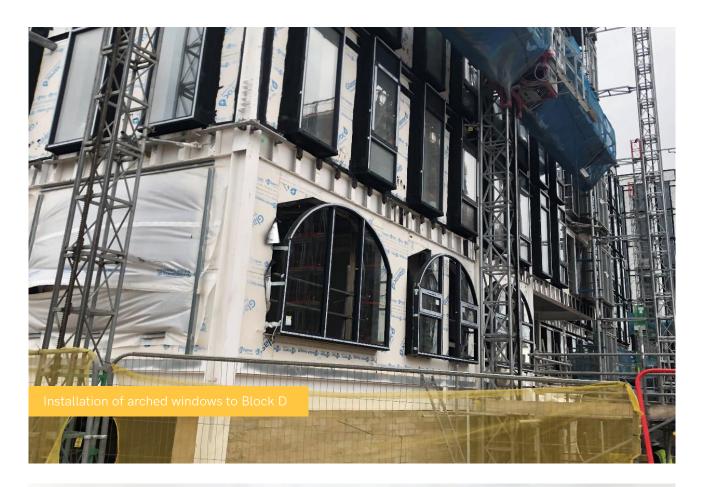

## February 2022

This month at One Baltic Square, the show flat in Block D is near completion, and the hoists in Blocks B and C are being installed. Drainage installation across the site continues.

Another task nearing completion is the lift in Block D, as well as clear development being made to the first fix mechanical, electrical and containment for electrical works in Blocks A and D. Finishes in the storerooms are being completed at a rapid rate.