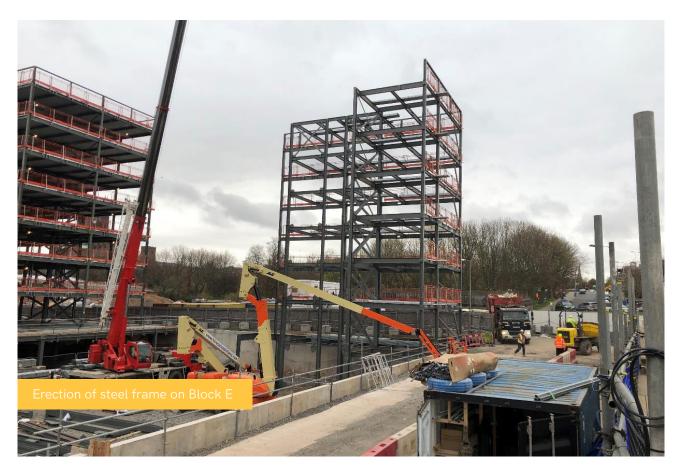

## Summary of Works Progressed

- Near completion of the show flat in Block D
- Development of first fix mechanical and electrical and containment for electrical works in Blocks A and D
- Internal partitioning and boarding in Blocks A and D seeing fast progress
- Clear progression of the lift in Block D
- Advancements to party wall masonry works
- Finishes in the storerooms are progressing
- Progression of framing for combination units within the bathrooms
- Near completion of substation masonry
- Commencement of ceiling boarding to Block D
- Plastering on Block D begun and is ongoing
- Foundations on Block E have commenced and made excellent progress
- Drainage installation works continue
- Hoists installed on Blocks B and C
- Commencement of steel frame erection on Block E