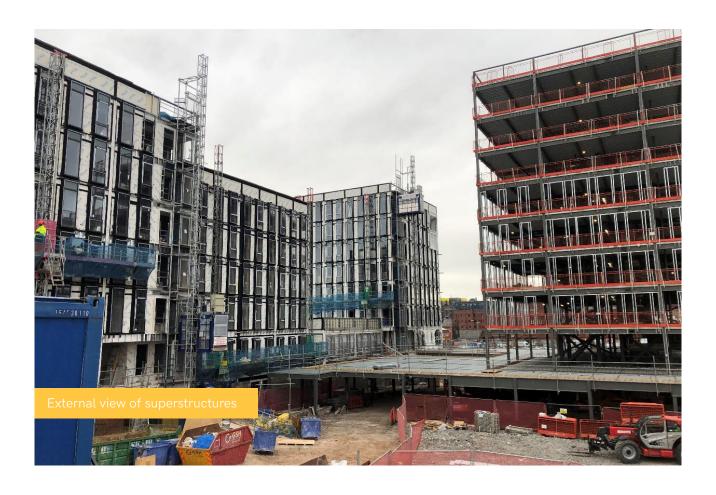

## February 2022

This month at One Baltic Square, the show flat in Block D is near completion, and the hoists in Blocks B and C are being installed. Drainage installation across the site continues.

Another task nearing completion is the lift in Block D, as well as clear development being made to the first fix mechanical, electrical and containment for electrical works in Blocks A and D. Finishes in the storerooms are being completed at a rapid rate.

## Summary of Works Progressed

- Near completion of the show flat in Block D
- Development of first fix mechanical and electrical and containment for electrical works in Blocks A and D
- Internal partitioning and boarding in Blocks A and D seeing fast progress
- Clear progression of the lift in Block D
- Advancements to party wall masonry works
- Finishes in the storerooms are progressing
- Progression of framing for combination units within the bathrooms
- Near completion of substation masonry
- Commencement of ceiling boarding to Block D
- Plastering on Block D begun and is ongoing
- Foundations on Block E have commenced and made excellent progress
- Drainage installation works continue
- Hoists installed on Blocks B and C
- Commencement of steel frame erection on Block E