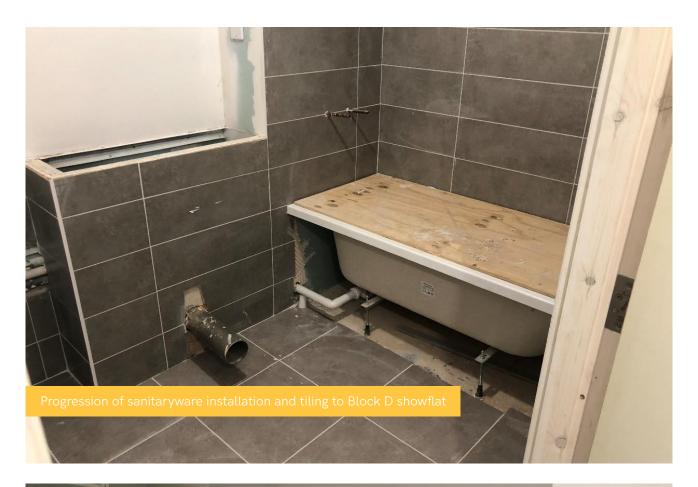

## Summary of Works Progressed

- Near completion of the show flat in Block D
- Development of first fix mechanical and electrical and containment for electrical works in Blocks A and D
- Internal partitioning and boarding in Blocks A and D seeing fast progress
- Clear progression of the lift in Block D
- Advancements to party wall masonry works
- Finishes in the storerooms are progressing
- Progression of framing for combination units within the bathrooms
- Near completion of substation masonry
- Commencement of ceiling boarding to Block D
- Plastering on Block D begun and is ongoing
- Foundations on Block E have commenced and made excellent progress
- Drainage installation works continue
- Hoists installed on Blocks B and C
- Commencement of steel frame erection on Block E

## **Works Anticipated**

- Completion of concrete pour on Block C
- Completion of the show flat
- Nearing completion of internal stud work partitions and boarding on Blocks A and D
- Clear progression of bathroom unit framing and sanitaryware in Block D
- Development of first fix mechanical and electrical works
- Progression of plastering on Block D
- Ceiling framing progress in Block D
- Advancement of lift installation in Block D
- Progression of ground floor masonry works
- Development fire stopping
- Commencement of intumescent painting on Block C
- Progress to the structural frame system in Block B