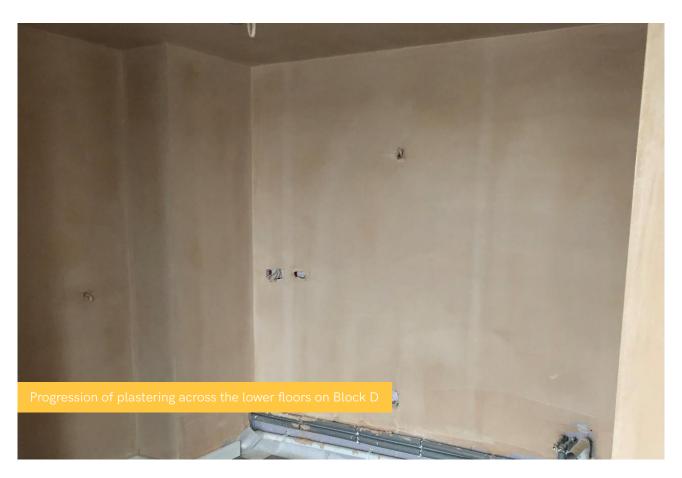

## Summary of Works Progressed

- Near completion of the show flat in Block D
- Development of first fix mechanical and electrical and containment for electrical works in Blocks A and D
- Internal partitioning and boarding in Blocks A and D seeing fast progress
- Clear progression of the lift in Block D
- Advancements to party wall masonry works
- Finishes in the storerooms are progressing
- Progression of framing for combination units within the bathrooms
- Near completion of substation masonry
- Commencement of ceiling boarding to Block D
- Plastering on Block D begun and is ongoing
- Foundations on Block E have commenced and made excellent progress
- Drainage installation works continue
- Hoists installed on Blocks B and C
- Commencement of steel frame erection on Block E

## **Works Anticipated**

- Completion of concrete pour on Block C
- Completion of the show flat
- Nearing completion of internal stud work partitions and boarding on Blocks A and D
- Clear progression of bathroom unit framing and sanitaryware in Block D
- Development of first fix mechanical and electrical works
- Progression of plastering on Block D
- Ceiling framing progress in Block D
- Advancement of lift installation in Block D
- Progression of ground floor masonry works
- Development fire stopping
- Commencement of intumescent painting on Block C
- Progress to the structural frame system in Block B