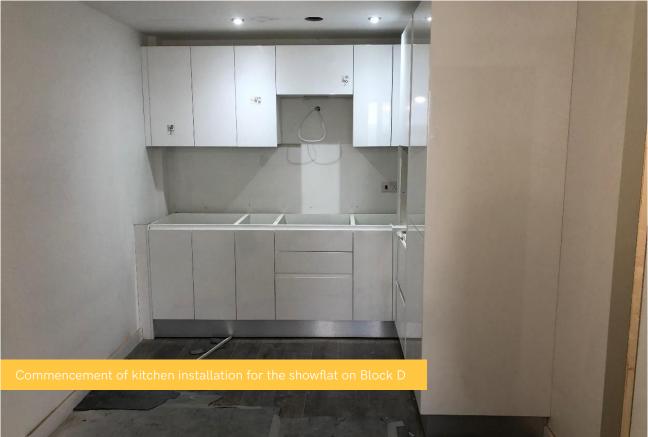

## February 2022

This month at One Baltic Square, the show flat in Block D is near completion, and the hoists in Blocks B and C are being installed. Drainage installation across the site continues.

Another task nearing completion is the lift in Block D, as well as clear development being made to the first fix mechanical, electrical and containment for electrical works in Blocks A and D. Finishes in the storerooms are being completed at a rapid rate.

## Summary of Works Progressed

- Near completion of the show flat in Block D
- Development of first fix mechanical and electrical and containment for electrical works in Blocks A and D
- Internal partitioning and boarding in Blocks A and D seeing fast progress
- Clear progression of the lift in Block D
- Advancements to party wall masonry works
- Finishes in the storerooms are progressing
- Progression of framing for combination units within the bathrooms
- Near completion of substation masonry
- Commencement of ceiling boarding to Block D
- Plastering on Block D begun and is ongoing
- Foundations on Block E have commenced and made excellent progress
- Drainage installation works continue
- Hoists installed on Blocks B and C
- Commencement of steel frame erection on Block E

## **Works Anticipated**

- Completion of concrete pour on Block C
- Completion of the show flat
- Nearing completion of internal stud work partitions and boarding on Blocks A and D
- Clear progression of bathroom unit framing and sanitaryware in Block D
- Development of first fix mechanical and electrical works
- Progression of plastering on Block D
- Ceiling framing progress in Block D
- Advancement of lift installation in Block D
- Progression of ground floor masonry works
- Development fire stopping
- Commencement of intumescent painting on Block C
- Progress to the structural frame system in Block B