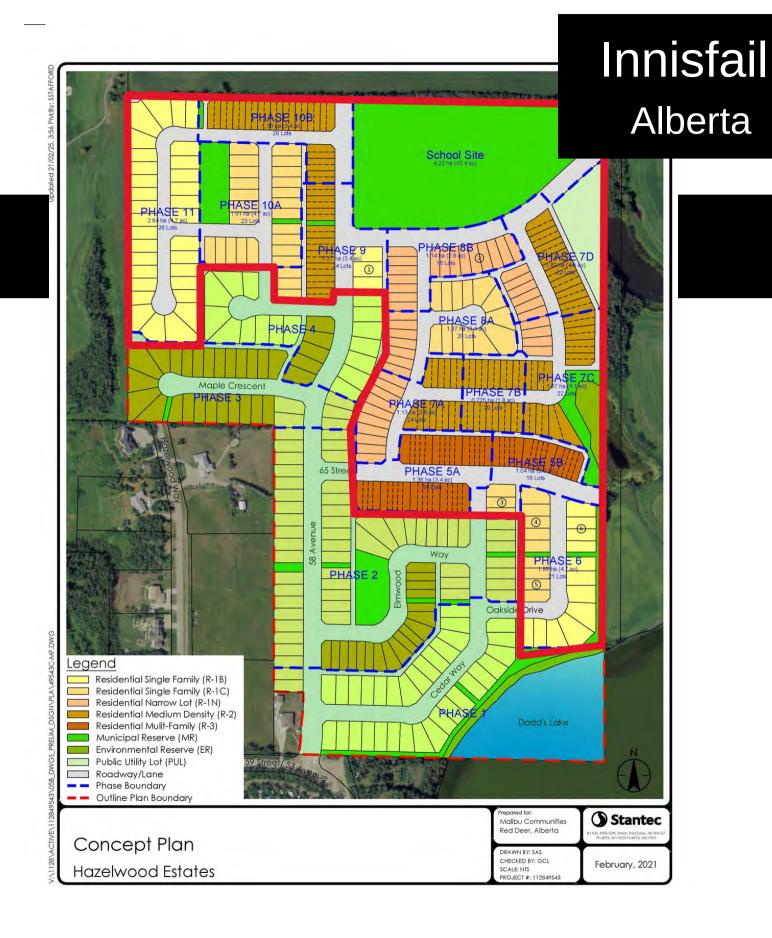

### Potential Development

Residential development

#### **Specifications**

**ADDRESS** Hazelwoods Estates

SITE AREA 58.5

**LOCATION** Town of Innisfail

**MUNICIPALITY** Rural Red Deer County

**ZONING** RD

**PROPERTY TAXES** \$2,600

7,865 Population