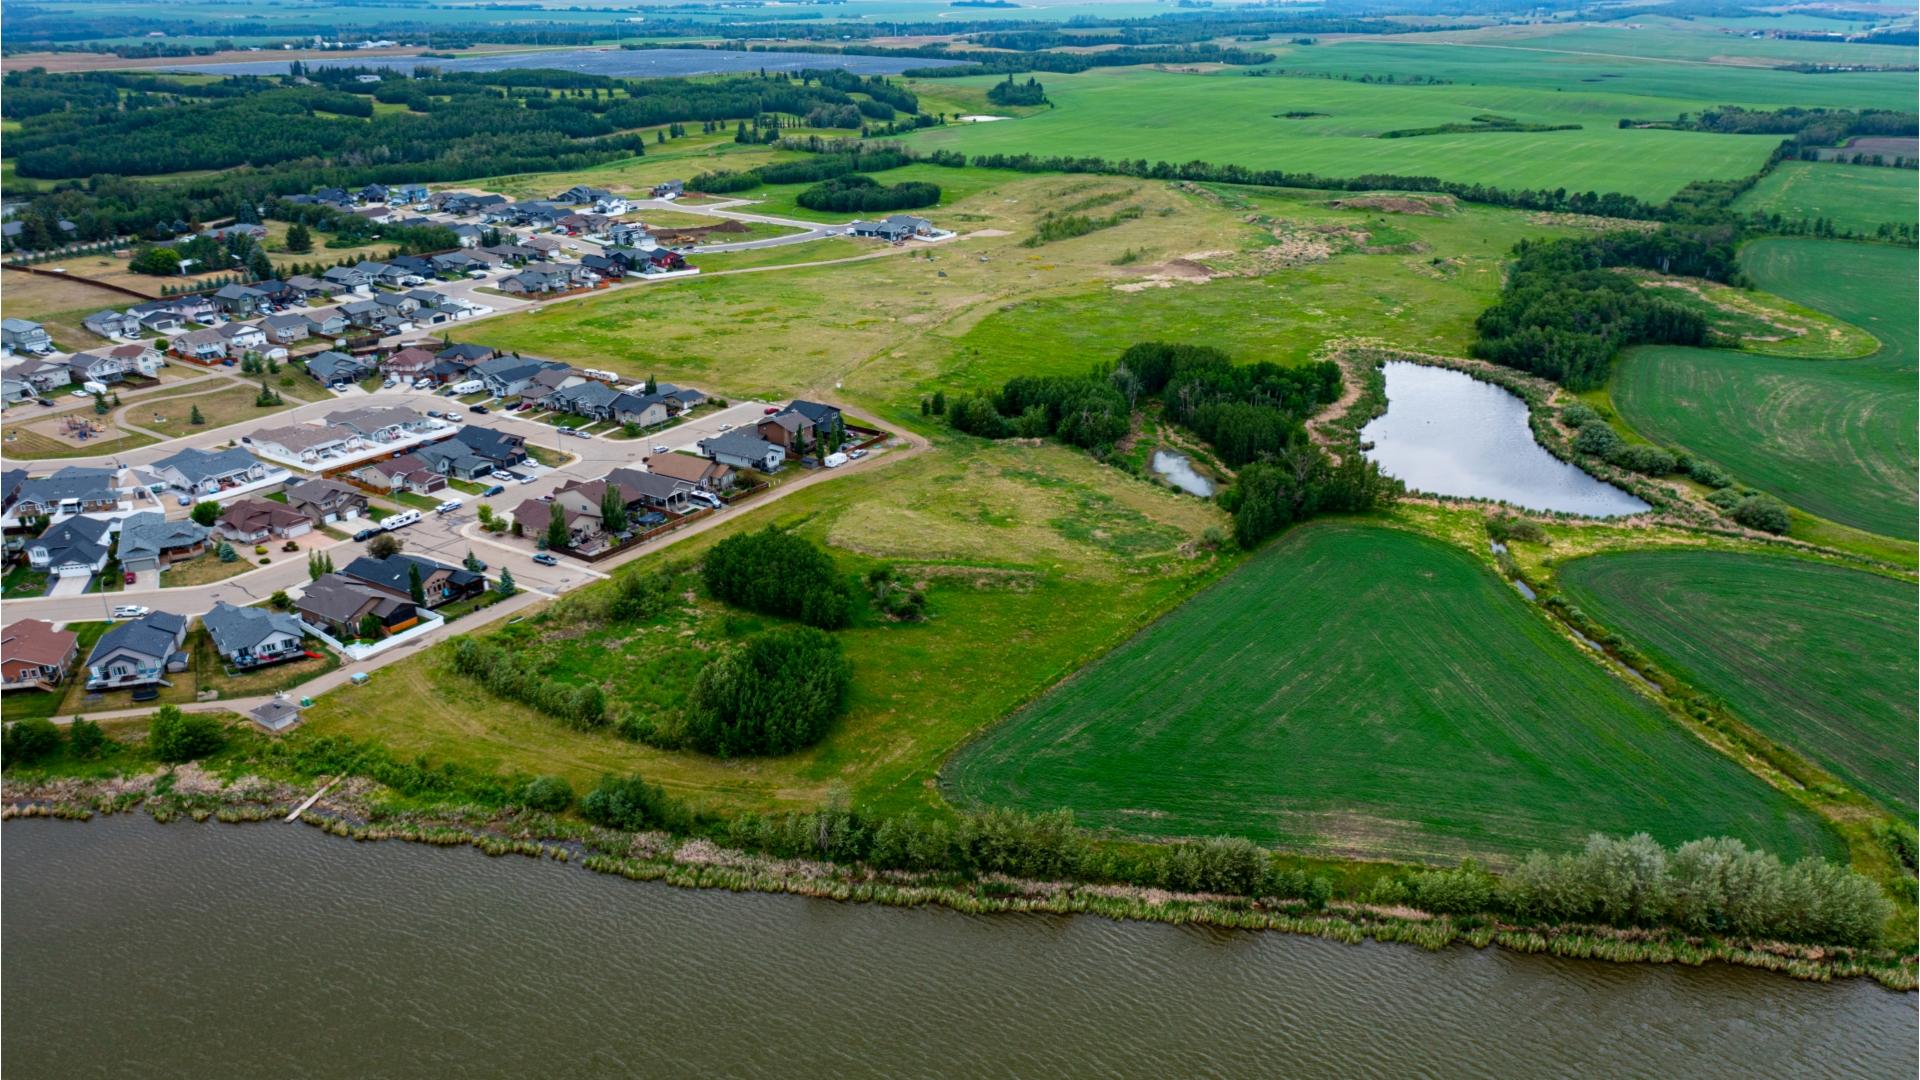

#### Location

The Hazelwood Estates Plan Area is located northwest of Dodd's Lake in the Town of Innisfail.

### Potential Development

Residential development