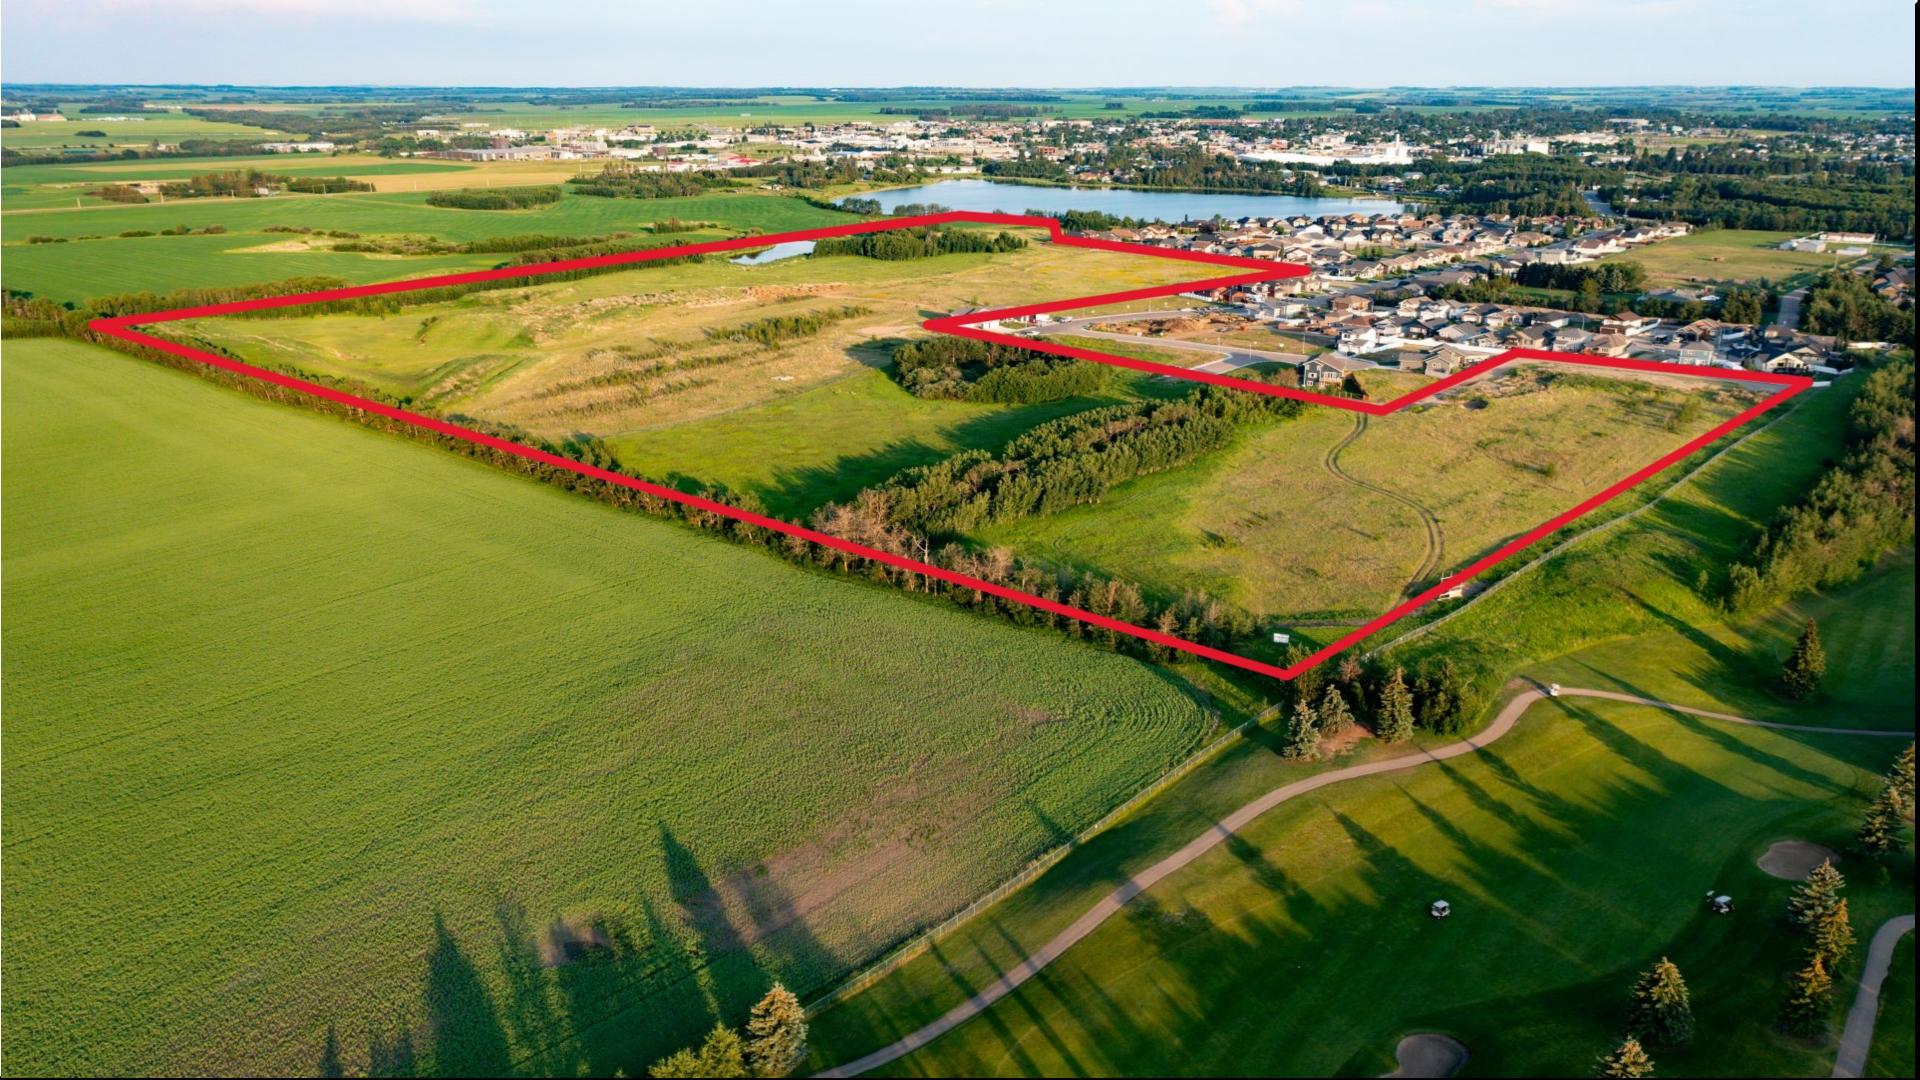

#### Location

The Hazelwood Estates Plan Area is located northwest of Dodd's Lake in the Town of Innisfail.

### Potential Development

Residential development

#### **Specifications**

**ADDRESS** Hazelwoods Estates

SITE AREA 58.5

**LOCATION** Town of Innisfail

**MUNICIPALITY** Rural Red Deer County

**ZONING** RD

**PROPERTY TAXES** \$2,600

7,865 Population