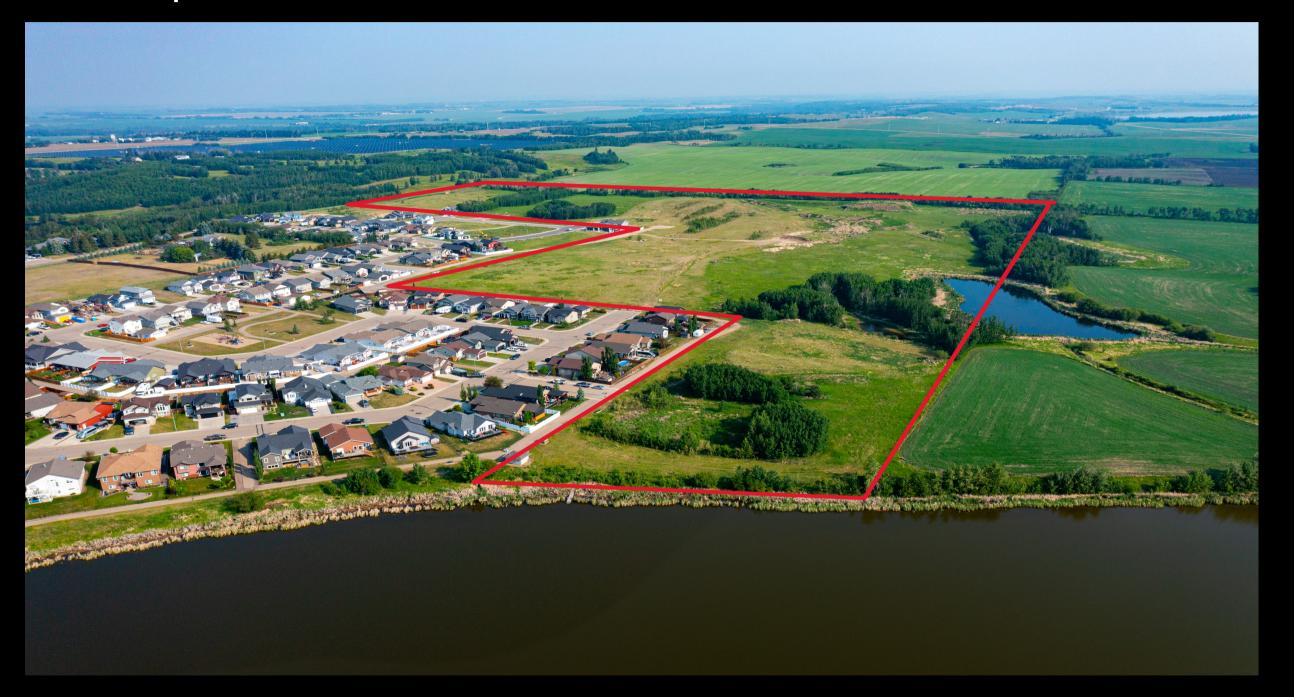

#### Location

The Hazelwood Estates Plan Area is located northwest of Dodd's Lake in the Town of Innisfail.

### Potential Development

Residential development

#### **Specifications**

**ADDRESS** Hazelwoods Estates

SITE AREA 58.5

**LOCATION** Town of Innisfail

**MUNICIPALITY** Rural Red Deer County

**ZONING** RD

**PROPERTY TAXES** \$2,600

7,865 Population