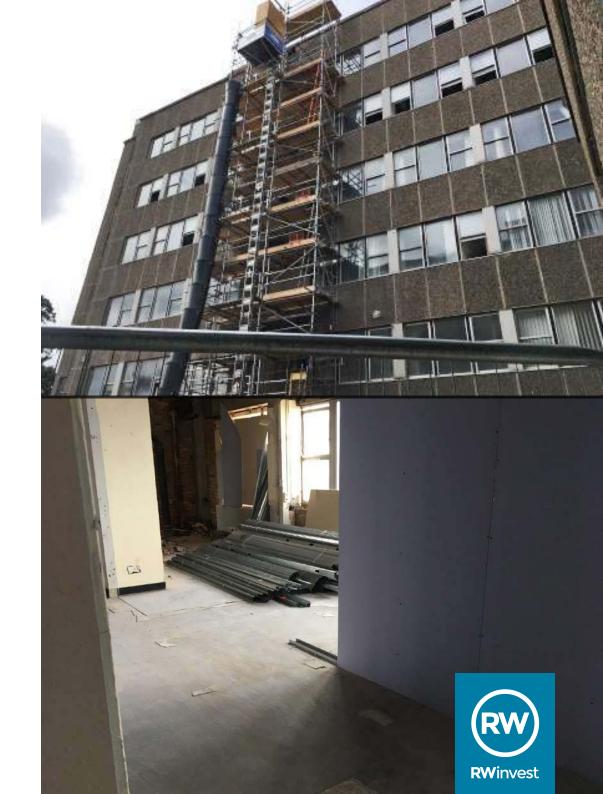

## Crosby Gardens Crosby Road North, Liverpool, L22 0NY

The latest Crosby Gardens Construction Update shows all progress at the site in the last construction period. Internal strip out, furniture removal, internal demolitions and lift shaft works are amongst the key activities completed and ongoing at the site.

## **Works Progressed**

- Internal strip out is nearing completion and will be finalised following asbestos removal.
- Furniture removal is complete on the upper floors and ongoing on lower floors.
- Internal demolition is complete to the upper floors and ongoing on lower floors.
- Works to the lift shaft have progressed and removal of old lifts has been completed.
- Scaffolding erection has commenced.
- Forming of corridors has commenced.