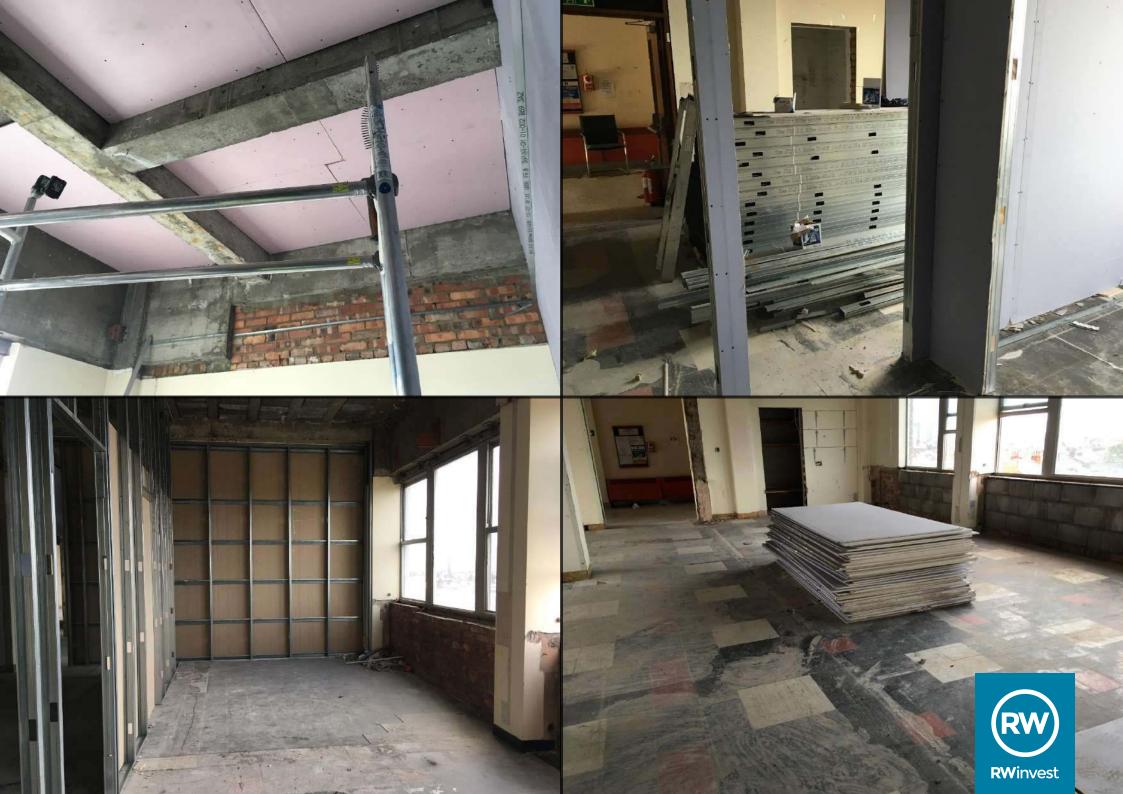

## Crosby Gardens Crosby Road North, Liverpool, L22 0NY

The latest Crosby Gardens Construction Update shows all progress at the site in the last construction period. Internal strip out, furniture removal, internal demolitions and lift shaft works are amongst the key activities completed and ongoing at the site.

## **Works Progressed**

- Internal strip out is nearing completion and will be finalised following asbestos removal.
- Furniture removal is complete on the upper floors and ongoing on lower floors.
- Internal demolition is complete to the upper floors and ongoing on lower floors.
- Works to the lift shaft have progressed and removal of old lifts has been completed.
- Scaffolding erection has commenced.
- Forming of corridors has commenced.