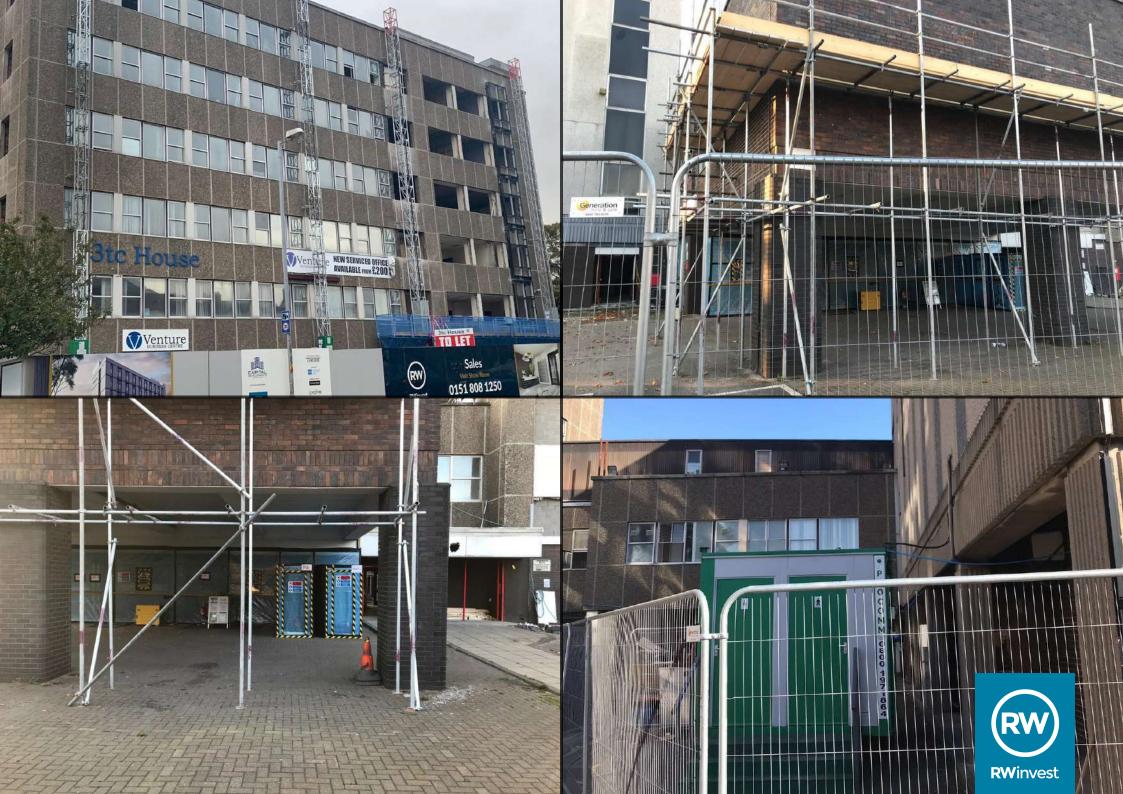

## **Asbestos Removal Works**

- Thorough sealing of the affected area.
- Large filter fans have been set up to exhaust asbestos particles from air.
- Removal of anything containing asbestos materials.
- Additional Works Progressed
- Massive progress has been seen on the front building.
- Stud walls and electrics have been installed to upper floors.
- Window frames and cladding fixtures are now going up on the outside of the building.

New window openings to the exterior and front building have been added.

If you need any further information in the meantime, please call us at the following offices:

Liverpool +44 (0)151 808 1250 London +44 (0)207 100 4141