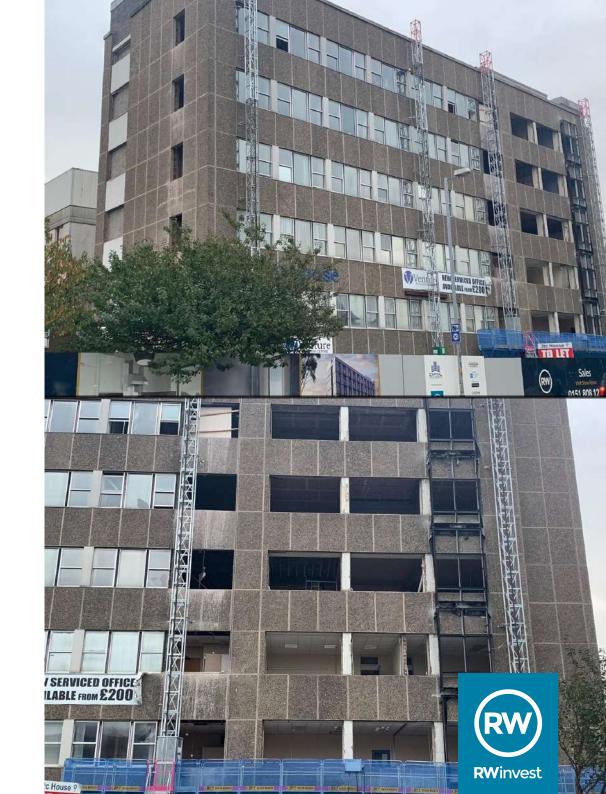

## **Asbestos Removal Works**

- Thorough sealing of the affected area.
- Large filter fans have been set up to exhaust asbestos particles from air.
- Removal of anything containing asbestos materials.
- Additional Works Progressed
- Massive progress has been seen on the front building.
- Stud walls and electrics have been installed to upper floors.
- Window frames and cladding fixtures are now going up on the outside of the building.

New window openings to the exterior and front building have been added.

If you need any further information in the meantime, please call us at the following offices:

Liverpool +44 (0)151 808 1250 London +44 (0)207 100 4141