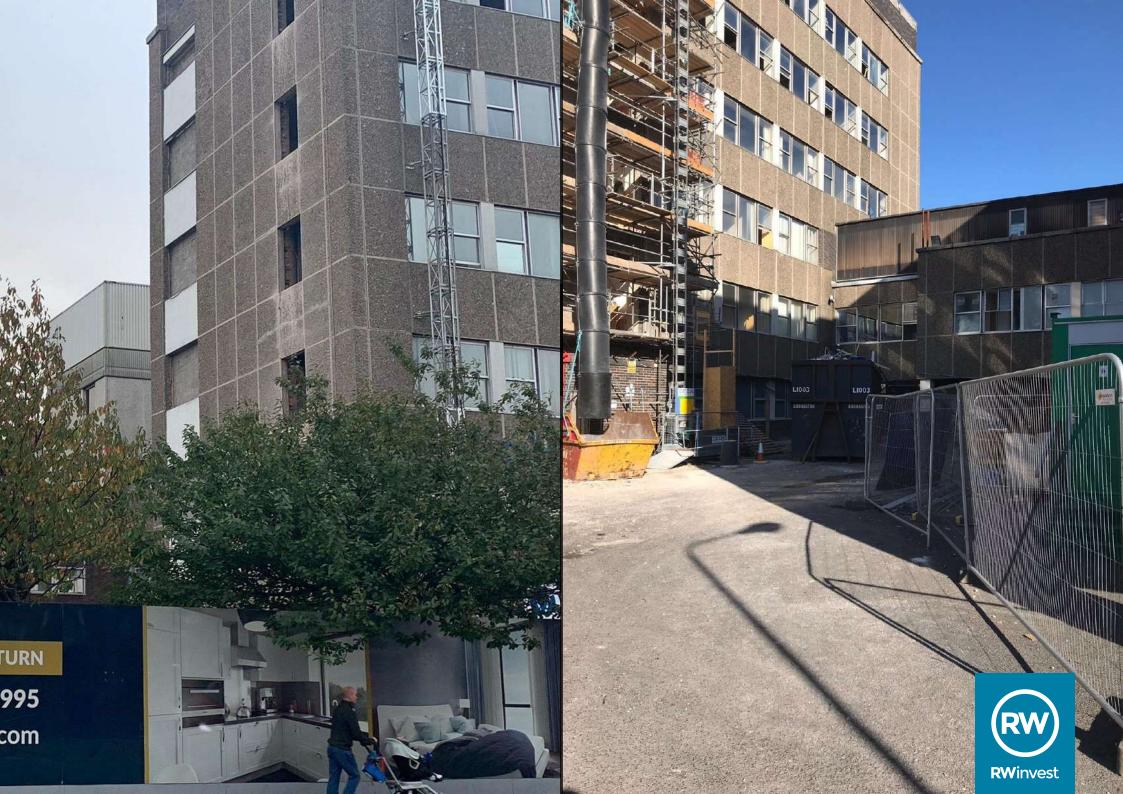

## **Asbestos Removal Works**

- Thorough sealing of the affected area.
- Large filter fans have been set up to exhaust asbestos particles from air.
- Removal of anything containing asbestos materials.
- Additional Works Progressed
- Massive progress has been seen on the front building.
- Stud walls and electrics have been installed to upper floors.
- Window frames and cladding fixtures are now going up on the outside of the building.

New window openings to the exterior and front building have been added.

If you need any further information in the meantime, please call us at the following offices:

Liverpool +44 (0)151 808 1250 London +44 (0)207 100 4141