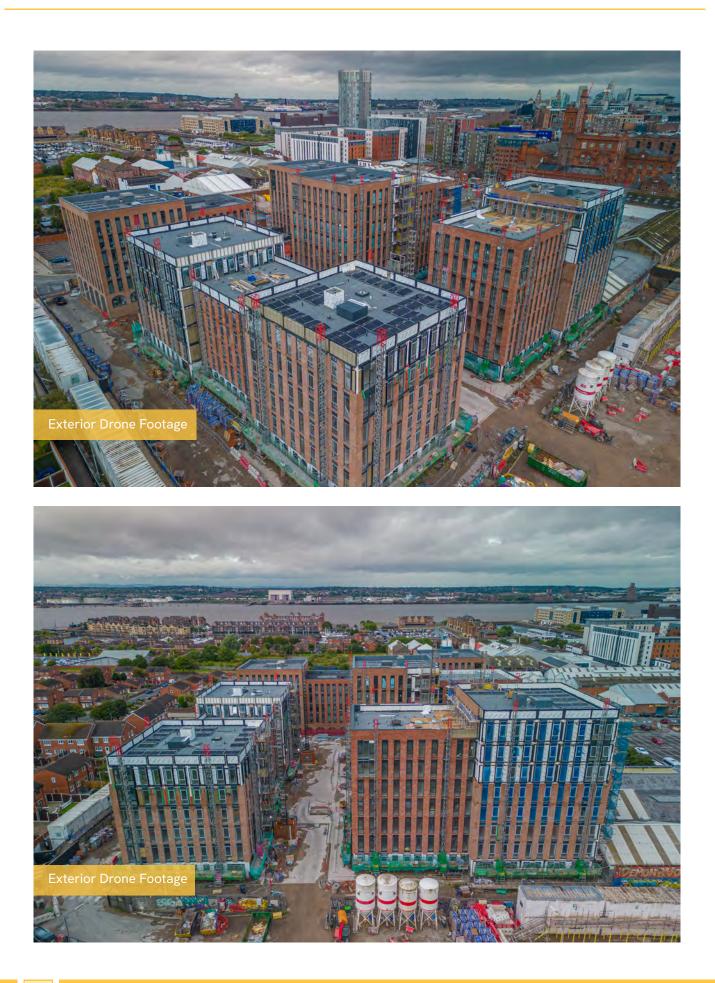

## Estimated Completion Date - December 2023

Over the last reporting period, work has continued to progress well at One Baltic Square with the lift core masonry in Block E now complete and 1st fix M&E (mechanical and electrical) works nearing completion. Brickwork has also continued to progress across all blocks and will be completed on Block B imminently.

Several significant milestones are expected in the next period, including the completion of the roof membrane on Block E and internal boarding in Blocks B and C. Second fixes will also progress over the next month along with plastering, sanitaryware and tiling.