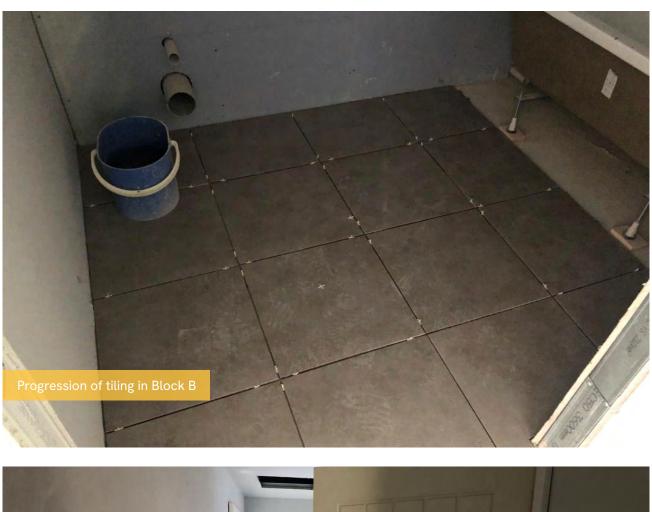

## Summary of Works Progressed

- Completion of lift core masonry in Block E.
- Near completion of roof on Block E.
- Near completion of 1st fix M&E in Blocks B, C and E.
- Progression of brickwork on Blocks C and E. Nearing completion on Block B.
- Progression of internal boarding in Blocks C and E. Nearing completion on Block B.
- Progression of IPS units in all blocks.
- Progression of internal doors and skirtings on Block B.
- Progression of tiling in Blocks B and C.
- Progression of kitchens in Blocks B and C.
- Progression of 2nd fix M&E in Blocks B and C.
- Progression of external and S278 works.
- Progression of plastering and mist coat in Blocks B and C.
- Progression of sanitaryware in Blocks B and C.
- Commencement of flooring in Blocks B and C.
- Lift installation works continue to progress.

## Progress Expected in the Next Period

- Completion of the roof membrane on Block E.
- Completion of internal boarding in Blocks B and C. Near completion in Block E.
- Completion of brickwork on Block B. Near completion on Blocks C and E.
- Completion of 1st fix M&E in Blocks B and C. Near completion in Block E.
- Near completion of IPS units in Blocks B, C & E.
- Progression of 2nd fixes in all blocks.
- Progression of kitchens in Blocks B and C.
- Progression of sanitaryware and tiling in Blocks B and C.
- Progression of external and S278 works.
- Progression of plastering and mist coat in Blocks B and C. Commencement expected in Block E.
- Progression of floor finishes in Blocks B and C.
- Progression of internal doors in Blocks B and C.