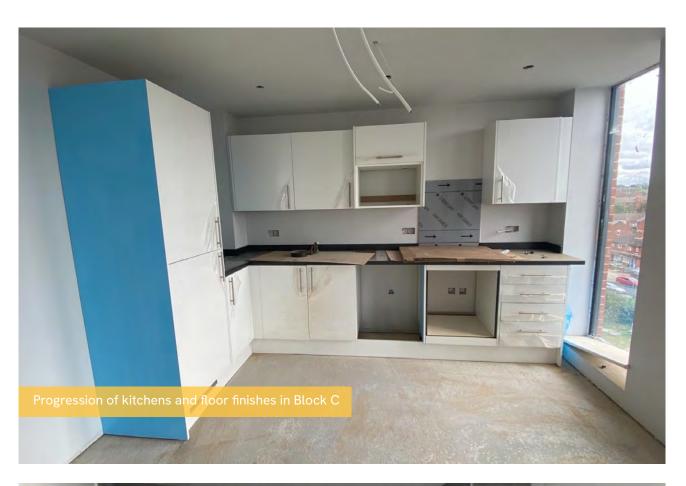

## Summary of Works Progressed

- Completion of lift core masonry in Block E.
- Near completion of roof on Block E.
- Near completion of 1st fix M&E in Blocks B, C and E.
- Progression of brickwork on Blocks C and E. Nearing completion on Block B.
- Progression of internal boarding in Blocks C and E. Nearing completion on Block B.
- Progression of IPS units in all blocks.
- Progression of internal doors and skirtings on Block B.
- Progression of tiling in Blocks B and C.
- Progression of kitchens in Blocks B and C.
- Progression of 2nd fix M&E in Blocks B and C.
- Progression of external and S278 works.
- Progression of plastering and mist coat in Blocks B and C.
- Progression of sanitaryware in Blocks B and C.
- Commencement of flooring in Blocks B and C.
- Lift installation works continue to progress.

## Progress Expected in the Next Period

- Completion of the roof membrane on Block E.
- Completion of internal boarding in Blocks B and C. Near completion in Block E.
- Completion of brickwork on Block B. Near completion on Blocks C and E.
- Completion of 1st fix M&E in Blocks B and C. Near completion in Block E.
- Near completion of IPS units in Blocks B, C & E.
- Progression of 2nd fixes in all blocks.
- Progression of kitchens in Blocks B and C.
- Progression of sanitaryware and tiling in Blocks B and C.
- Progression of external and S278 works.
- Progression of plastering and mist coat in Blocks B and C. Commencement expected in Block E.
- Progression of floor finishes in Blocks B and C.
- Progression of internal doors in Blocks B and C.