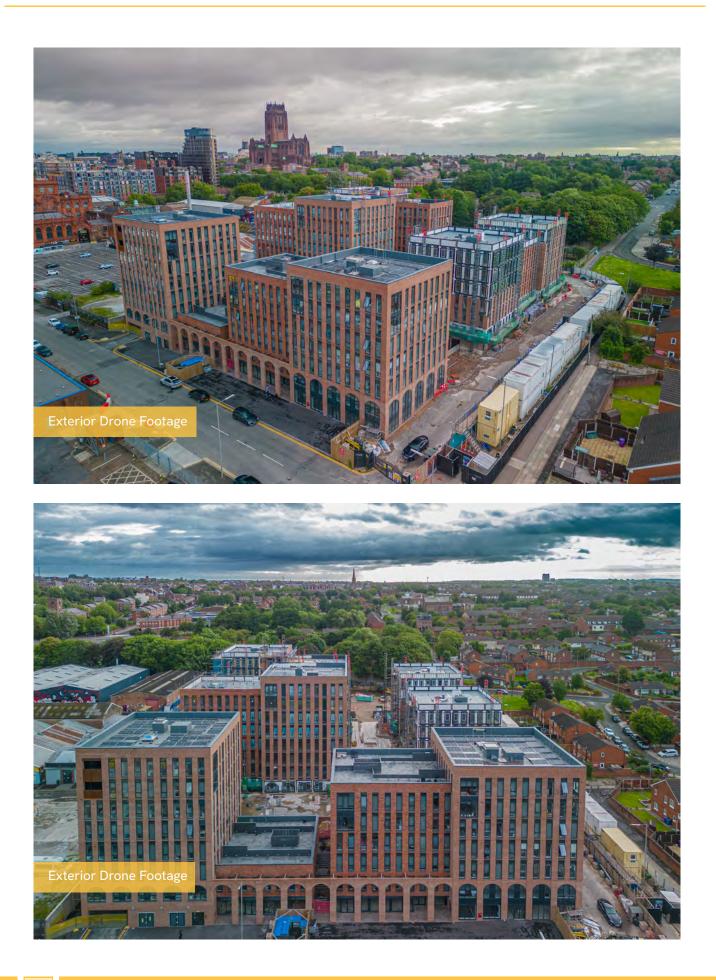

## Estimated Completion Date - December 2023

Over the last reporting period, work has continued to progress well at One Baltic Square with the lift core masonry in Block E now complete and 1st fix M&E (mechanical and electrical) works nearing completion. Brickwork has also continued to progress across all blocks and will be completed on Block B imminently.

Several significant milestones are expected in the next period, including the completion of the roof membrane on Block E and internal boarding in Blocks B and C. Second fixes will also progress over the next month along with plastering, sanitaryware and tiling.

## Summary of Works Progressed

- Completion of lift core masonry in Block E.
- Near completion of roof on Block E.
- Near completion of 1st fix M&E in Blocks B, C and E.
- Progression of brickwork on Blocks C and E. Nearing completion on Block B.
- Progression of internal boarding in Blocks C and E. Nearing completion on Block B.
- Progression of IPS units in all blocks.
- Progression of internal doors and skirtings on Block B.
- Progression of tiling in Blocks B and C.
- Progression of kitchens in Blocks B and C.
- Progression of 2nd fix M&E in Blocks B and C.
- Progression of external and S278 works.
- Progression of plastering and mist coat in Blocks B and C.
- Progression of sanitaryware in Blocks B and C.
- Commencement of flooring in Blocks B and C.
- Lift installation works continue to progress.