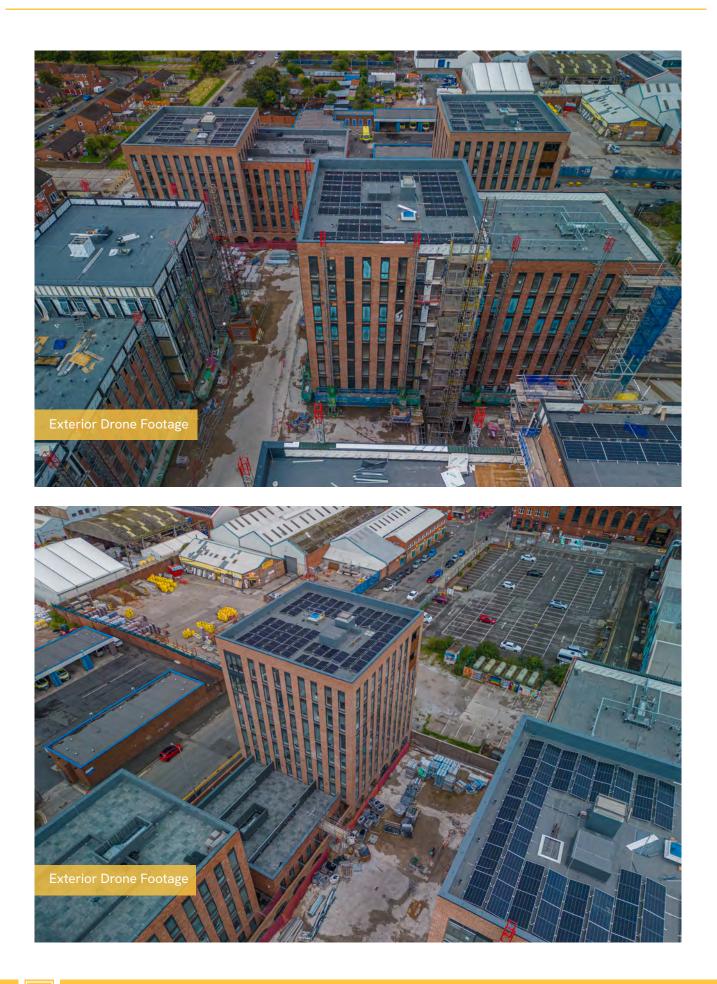

## Estimated Completion Date - December 2023

Over the last reporting period, work has continued to progress well at One Baltic Square with the lift core masonry in Block E now complete and 1st fix M&E (mechanical and electrical) works nearing completion. Brickwork has also continued to progress across all blocks and will be completed on Block B imminently.

Several significant milestones are expected in the next period, including the completion of the roof membrane on Block E and internal boarding in Blocks B and C. Second fixes will also progress over the next month along with plastering, sanitaryware and tiling.