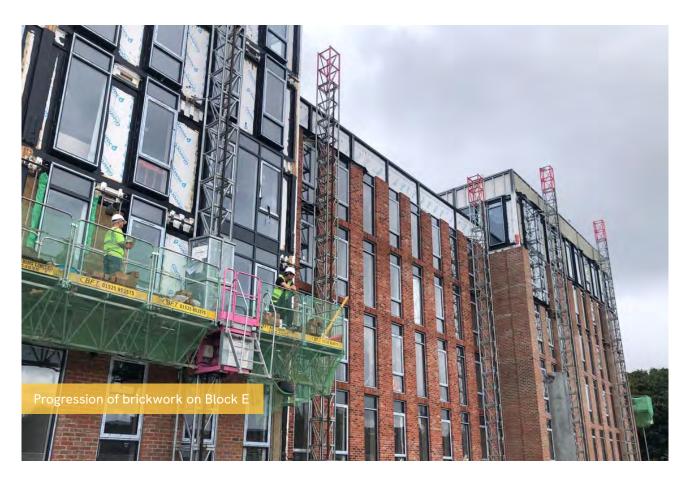

## Estimated Completion Date - December 2023

Over the last reporting period, work has continued to progress well at One Baltic Square with the lift core masonry in Block E now complete and 1st fix M&E (mechanical and electrical) works nearing completion. Brickwork has also continued to progress across all blocks and will be completed on Block B imminently.

## Summary of Works Progressed

- Completion of lift core masonry in Block E.
- Near completion of roof on Block E.
- Near completion of 1st fix M&E in Blocks B, C and E.
- Progression of brickwork on Blocks C and E. Nearing completion on Block B.
- Progression of internal boarding in Blocks C and E. Nearing completion on Block B.
- Progression of IPS units in all blocks.
- Progression of internal doors and skirtings on Block B.
- Progression of tiling in Blocks B and C.
- Progression of kitchens in Blocks B and C.
- Progression of 2nd fix M&E in Blocks B and C.
- Progression of external and S278 works.
- Progression of plastering and mist coat in Blocks B and C.
- Progression of sanitaryware in Blocks B and C.
- Commencement of flooring in Blocks B and C.
- Lift installation works continue to progress.