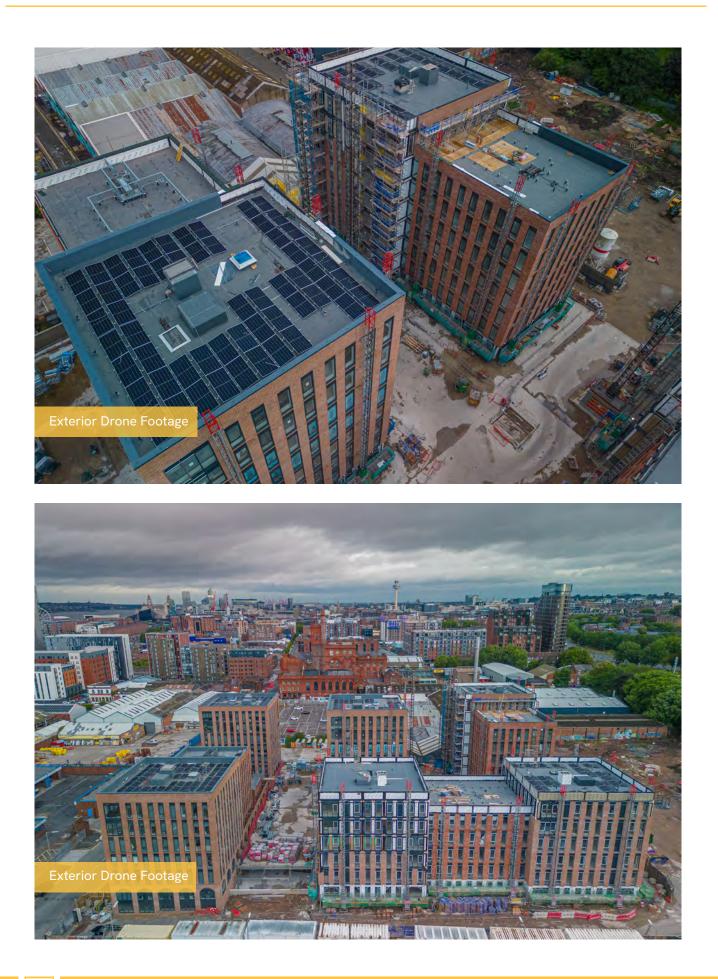

## Estimated Completion Date - December 2023

Over the last reporting period, work has continued to progress well at One Baltic Square with the lift core masonry in Block E now complete and 1st fix M&E (mechanical and electrical) works nearing completion. Brickwork has also continued to progress across all blocks and will be completed on Block B imminently.

Several significant milestones are expected in the next period, including the completion of the roof membrane on Block E and internal boarding in Blocks B and C. Second fixes will also progress over the next month along with plastering, sanitaryware and tiling.