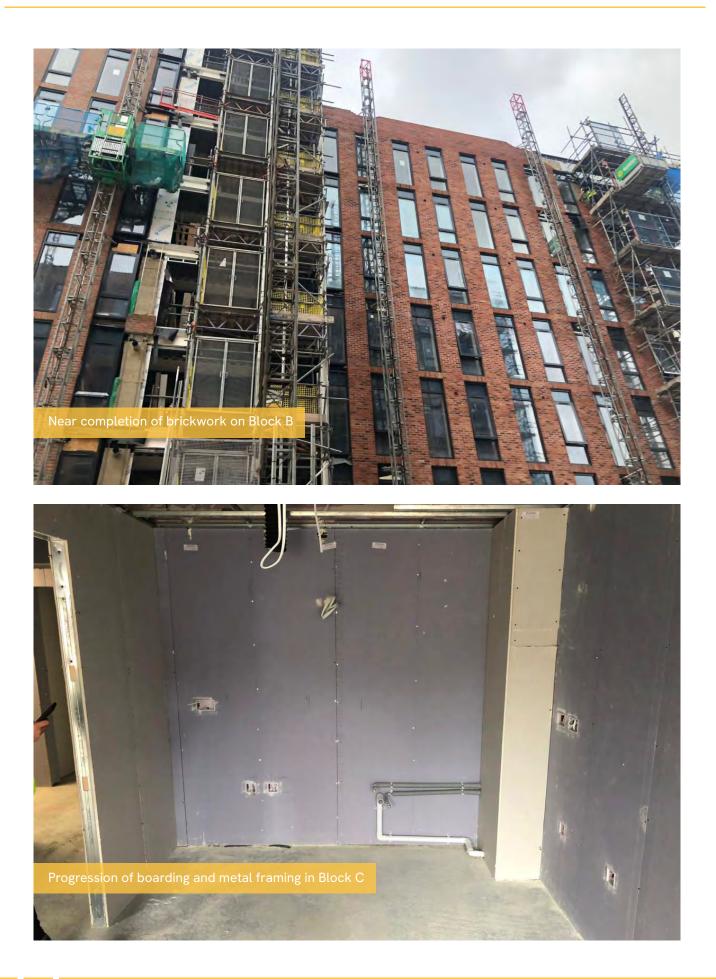

## Summary of Works Progressed

- Completion of lift core masonry in Block E.
- Near completion of roof on Block E.
- Near completion of 1st fix M&E in Blocks B, C and E.
- Progression of brickwork on Blocks C and E. Nearing completion on Block B.
- Progression of internal boarding in Blocks C and E. Nearing completion on Block B.
- Progression of IPS units in all blocks.
- Progression of internal doors and skirtings on Block B.
- Progression of tiling in Blocks B and C.
- Progression of kitchens in Blocks B and C.
- Progression of 2nd fix M&E in Blocks B and C.
- Progression of external and S278 works.
- Progression of plastering and mist coat in Blocks B and C.
- Progression of sanitaryware in Blocks B and C.
- Commencement of flooring in Blocks B and C.
- Lift installation works continue to progress.

## Progress Expected in the Next Period

- Completion of the roof membrane on Block E.
- Completion of internal boarding in Blocks B and C. Near completion in Block E.
- Completion of brickwork on Block B. Near completion on Blocks C and E.
- Completion of 1st fix M&E in Blocks B and C. Near completion in Block E.
- Near completion of IPS units in Blocks B, C & E.
- Progression of 2nd fixes in all blocks.
- Progression of kitchens in Blocks B and C.
- Progression of sanitaryware and tiling in Blocks B and C.
- Progression of external and S278 works.
- Progression of plastering and mist coat in Blocks B and C. Commencement expected in Block E.
- Progression of floor finishes in Blocks B and C.
- Progression of internal doors in Blocks B and C.