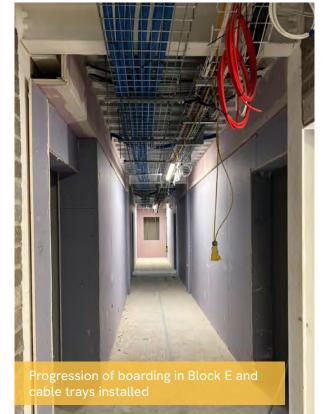

## Summary of Works Progressed

- Completion of lift core masonry in Block E.
- Near completion of roof on Block E.
- Near completion of 1st fix M&E in Blocks B, C and E.
- Progression of brickwork on Blocks C and E. Nearing completion on Block B.
- Progression of internal boarding in Blocks C and E. Nearing completion on Block B.
- Progression of IPS units in all blocks.
- Progression of internal doors and skirtings on Block B.
- Progression of tiling in Blocks B and C.
- Progression of kitchens in Blocks B and C.
- Progression of 2nd fix M&E in Blocks B and C.
- Progression of external and S278 works.
- Progression of plastering and mist coat in Blocks B and C.
- Progression of sanitaryware in Blocks B and C.
- Commencement of flooring in Blocks B and C.
- Lift installation works continue to progress.

## Progress Expected in the Next Period

- Completion of the roof membrane on Block E.
- Completion of internal boarding in Blocks B and C. Near completion in Block E.
- Completion of brickwork on Block B. Near completion on Blocks C and E.
- Completion of 1st fix M&E in Blocks B and C. Near completion in Block E.
- Near completion of IPS units in Blocks B, C & E.
- Progression of 2nd fixes in all blocks.
- Progression of kitchens in Blocks B and C.
- Progression of sanitaryware and tiling in Blocks B and C.
- Progression of external and S278 works.
- Progression of plastering and mist coat in Blocks B and C. Commencement expected in Block E.
- Progression of floor finishes in Blocks B and C.
- Progression of internal doors in Blocks B and C.