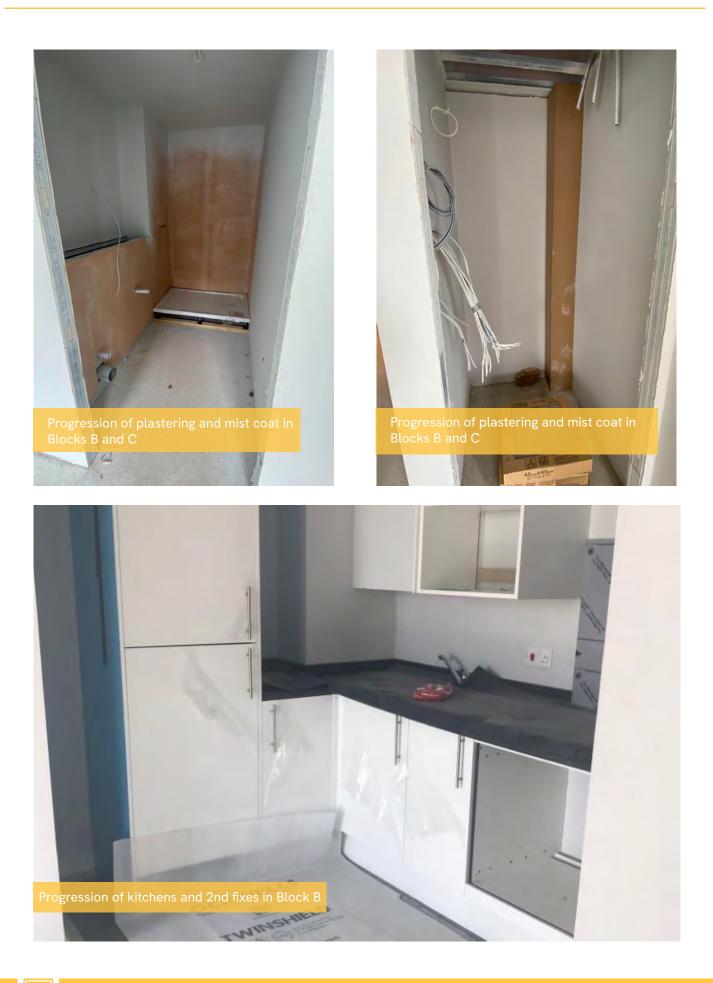

## Summary of Works Progressed

- Completion of lift core masonry in Block E.
- Near completion of roof on Block E.
- Near completion of 1st fix M&E in Blocks B, C and E.
- Progression of brickwork on Blocks C and E. Nearing completion on Block B.
- Progression of internal boarding in Blocks C and E. Nearing completion on Block B.
- Progression of IPS units in all blocks.
- Progression of internal doors and skirtings on Block B.
- Progression of tiling in Blocks B and C.
- Progression of kitchens in Blocks B and C.
- Progression of 2nd fix M&E in Blocks B and C.
- Progression of external and S278 works.
- Progression of plastering and mist coat in Blocks B and C.
- Progression of sanitaryware in Blocks B and C.
- Commencement of flooring in Blocks B and C.
- Lift installation works continue to progress.

## Progress Expected in the Next Period

- Completion of the roof membrane on Block E.
- Completion of internal boarding in Blocks B and C. Near completion in Block E.
- Completion of brickwork on Block B. Near completion on Blocks C and E.
- Completion of 1st fix M&E in Blocks B and C. Near completion in Block E.
- Near completion of IPS units in Blocks B, C & E.
- Progression of 2nd fixes in all blocks.
- Progression of kitchens in Blocks B and C.
- Progression of sanitaryware and tiling in Blocks B and C.
- Progression of external and S278 works.
- Progression of plastering and mist coat in Blocks B and C. Commencement expected in Block E.
- Progression of floor finishes in Blocks B and C.
- Progression of internal doors in Blocks B and C.