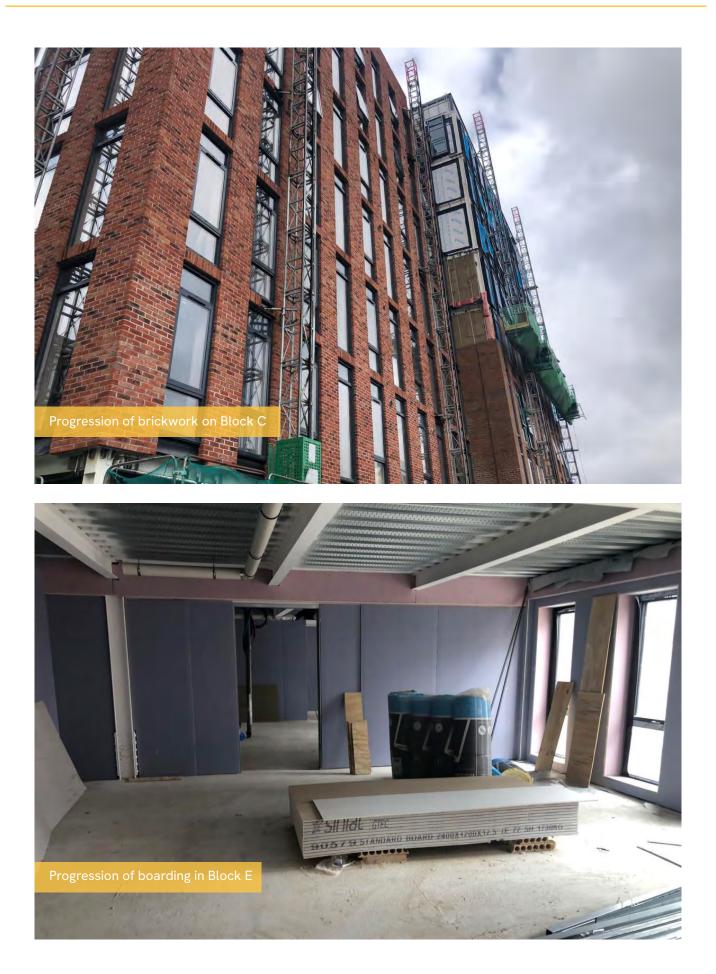

## Summary of Works Progressed

- Completion of lift core masonry in Block E.
- Near completion of roof on Block E.
- Near completion of 1st fix M&E in Blocks B, C and E.
- Progression of brickwork on Blocks C and E. Nearing completion on Block B.
- Progression of internal boarding in Blocks C and E. Nearing completion on Block B.
- Progression of IPS units in all blocks.
- Progression of internal doors and skirtings on Block B.
- Progression of tiling in Blocks B and C.
- Progression of kitchens in Blocks B and C.
- Progression of 2nd fix M&E in Blocks B and C.
- Progression of external and S278 works.
- Progression of plastering and mist coat in Blocks B and C.
- Progression of sanitaryware in Blocks B and C.
- Commencement of flooring in Blocks B and C.
- Lift installation works continue to progress.

## Progress Expected in the Next Period

- Completion of the roof membrane on Block E.
- Completion of internal boarding in Blocks B and C. Near completion in Block E.
- Completion of brickwork on Block B. Near completion on Blocks C and E.
- Completion of 1st fix M&E in Blocks B and C. Near completion in Block E.
- Near completion of IPS units in Blocks B, C & E.
- Progression of 2nd fixes in all blocks.
- Progression of kitchens in Blocks B and C.
- Progression of sanitaryware and tiling in Blocks B and C.
- Progression of external and S278 works.
- Progression of plastering and mist coat in Blocks B and C. Commencement expected in Block E.
- Progression of floor finishes in Blocks B and C.
- Progression of internal doors in Blocks B and C.